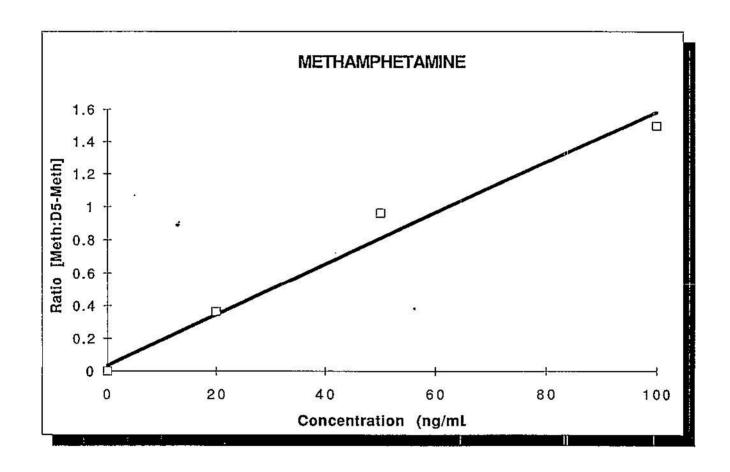

mphetamine] = [Methamphetamine]  $A_{155}$ 

#### REFERENCES:

Baselt, R.C., Disposition of Toxic Drugs and Chemicals in Man, 3rd ed., Yearbook Medical: Chicago, 1989.

Moffat, A.C., Isolation and Identification of Drugs, 2nd ed., Pharmaceutical Press: London, 1986.



ъ7C -1







FBI(24-cv-1564)-302





FBI(24-cv-1564)-304





FBI(24-cv-1564)-306

CHRO: rm4410 04-APR-95 Elapse: Start : 02:39.9 13:56:15 1 852 Samp: blank Comm: gc/ms Mode: CI +Q1MS LMR UP LR Study: Oper: Peak: Inlet: mmu Label wndw: 1 > 84790 > 400

1000.00 m 0, 4.00, 0 Masses: 0, 3 Area: Baseline : Label: 2, 20.00



FBI(24-cv-1564)-307

b6 -1



b7C −1



FBI(24-cv-1564)-309





FBI(24-cv-1564)-311



FBI(24-cv-1564)-312







FBI(24-cv-1564)-315



FBI(24-cv-1564)-316



FBI(24-cv-1564)-317



FBI(24-cv-1564)-318



#### PLOT XY

| DATA X | DATA Y |  |
|--------|--------|--|
| 0      | 0      |  |
| 20     | 0.3646 |  |
| 50     | 0.9616 |  |
| 100    | 1.4996 |  |
| 0      | 0      |  |
| 0      | 0      |  |

#### TREND:

| DATA Y |  |
|--------|--|
| 0.0319 |  |
| 0.3418 |  |
| 0.8067 |  |
| 1.5816 |  |
| 0.0319 |  |
| 0.0319 |  |
|        |  |

#### Y=MX+B

Slope= 0.0159 Y-Intcpt= 0.0002 R^2= 0.998 2534.5 1.9375









FBI(24-cv-1564)-323





FBI(24-cv-1564)-325





ъ7С -1



FBI(24-cv-1564)-328



FBI(24-cv-1564)-329



ъ7С -1







FBI(24-cv-1564)-333



FBI(24-cv-1564)-334





FBI(24-cv-1564)-336



FBI(24-cv-1564)-337











FBI(24-cv-1564)-342

1 - Mr

b6 -1 b7C -1

### FEDERAL BUREAU OF INVESTIGATION WASHINGTON, D. C. 20535

Date:

April 17, 1995

The Honorable Lance A. Ito To: C