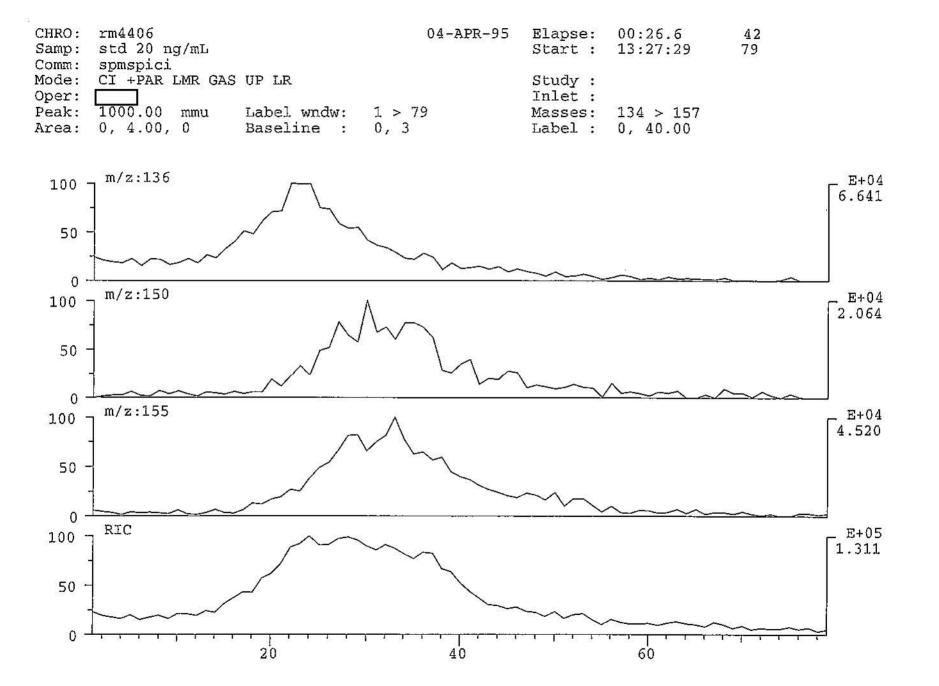

852 Samp: blank Comm: gc/ms Mode: CI +Q1MS LMR UP LR Study: Oper: Peak: Inlet: mmu Label wndw: 1 > 84790 > 400

1000.00 m 0, 4.00, 0 Masses: 0, 3 Area: Baseline : Label: 2, 20.00



FBI(24-cv-1564)-307

b6 -1



b7C −1



FBI(24-cv-1564)-309





FBI(24-cv-1564)-311



FBI(24-cv-1564)-312







FBI(24-cv-1564)-315



FBI(24-cv-1564)-316



FBI(24-cv-1564)-317



FBI(24-cv-1564)-318



#### PLOT XY

| DATA X | DATA Y |  |
|--------|--------|--|
| 0      | 0      |  |
| 20     | 0.3646 |  |
| 50     | 0.9616 |  |
| 100    | 1.4996 |  |
| 0      | 0      |  |
| 0      | 0      |  |

#### TREND:

| DATA Y |  |
|--------|--|
| 0.0319 |  |
| 0.3418 |  |
| 0.8067 |  |
| 1.5816 |  |
| 0.0319 |  |
| 0.0319 |  |
|        |  |

#### Y=MX+B

Slope= 0.0159 Y-Intcpt= 0.0002 R^2= 0.998 2534.5 1.9375









FBI(24-cv-1564)-323





FBI(24-cv-1564)-325





ъ7С -1



FBI(24-cv-1564)-328



FBI(24-cv-1564)-329



ъ7С -1







FBI(24-cv-1564)-333



FBI(24-cv-1564)-334





FBI(24-cv-1564)-336



FBI(24-cv-1564)-337











FBI(24-cv-1564)-342

1 - Mr

b6 -1 b7C -1

### FEDERAL BUREAU OF INVESTIGATION WASHINGTON, D. C. 20535

Date:

April 17, 1995

The Honorable Lance A. Ito To: Criminal Courts Building Department 103 210 West Temple Street Los Angeles, California 90012

FBI File No. 95A-HQ-1075008

Lab No.

50414001 S UJ

Reference:

Communication receipt dated April 14, 1995

53 PH

Your No.

IMPSON - SUSPECT; ORENTHAL JAMES NICOLE SIMPSON AND RONALD GOLDMAN - VICTIMS; HOMICIDE

Specimens received:

April 14, 1995

| Specimens | persona. | lly de | live | red by | y Su | pervising |