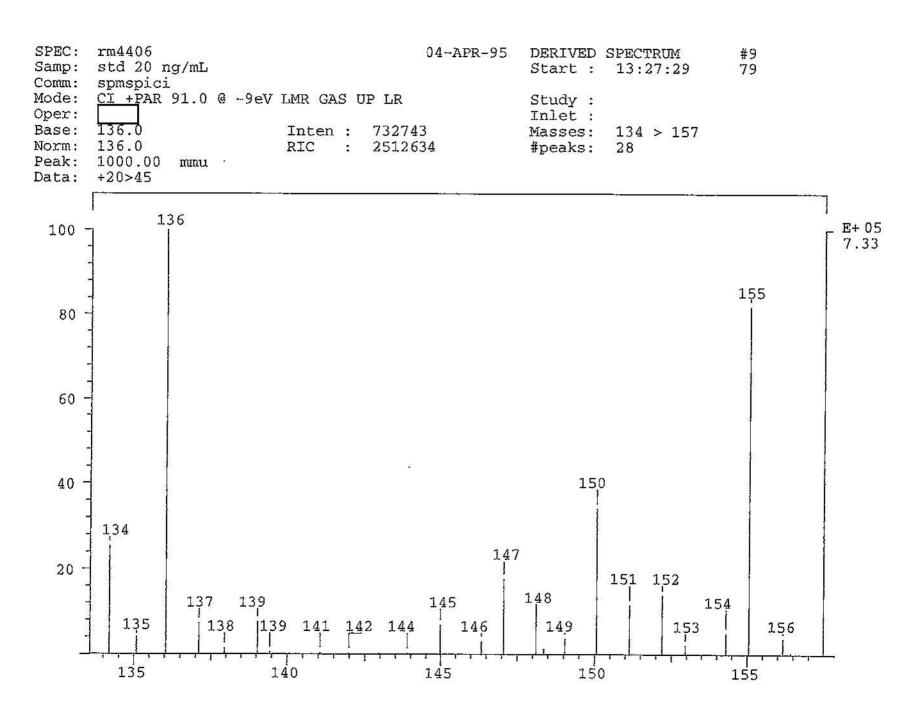

Federal Bureau of Investigation

Washington, D.C. 20535

September 25, 2024

MR. JOHN R. GREENEWALD JR. SUITE 1203 27305 WEST LIVE OAK ROAD CASTAIC, CA 91384

Request No.: 1629576-001

Subject: SIMPSON, ORENTHAL JAMES