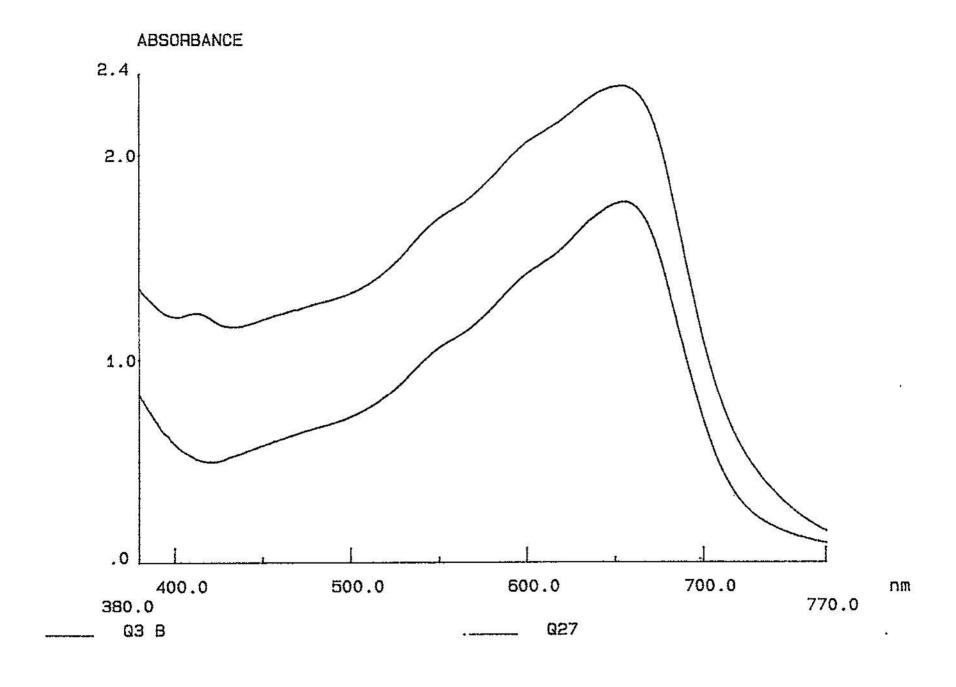

|

8/94

20 <sup>100</sup>

b6 -1 b7C -1







#### Fourier Transform Infrared (FT-IR) Spectroscopy - FBI

Lab Number:

40808026

Specimens:

Q37: Trilobal fiber

Request:

Qualitative analysis

Methods:

A small portion of the sample was flattened with a roller and placed on a KBr window for analysis by transmission. A Nicolet 710 FT-IR spectrometer and a Nic-Plan IR microscope were used for the analysis. 128 scans were coadded for the spectrum at 4 cm<sup>-1</sup> resolution.

Results:

The IR spectrum of Q37 is consistent with that of

nylon 6,6.

SPEC EXAM

FT-IR:

Analyst: Evidence Received:

08/12/94

Evidence Returned:

08/12/94

File Numbers:

40808026Q37.T and .A

FBI(24-cv-1564)-43

b6 -1

b7C -1

| - 10.                    |                     |   |
|--------------------------|---------------------|---|
| otes