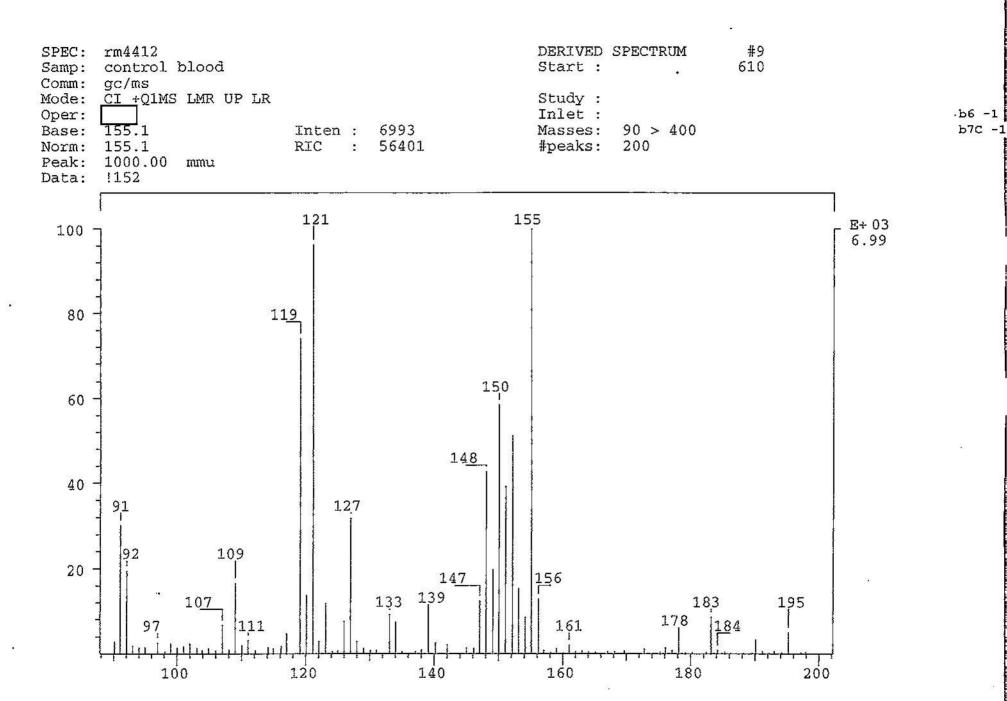

e (155 m/z) are compared for quantitation of methamphetamine.

 $A_{150}$ --- x [ $D_5$ -Methamphetamine] = [Methamphetamine]  $A_{155}$ 

#### REFERENCES:

Baselt, R.C., Disposition of Toxic Drugs and Chemicals in Man, 3rd ed., Yearbook Medical: Chicago, 1989.

Moffat, A.C., Isolation and Identification of Drugs, 2nd ed., Pharmaceutical Press: London, 1986.



ъ7C -1







FBI(24-cv-1564)-302





FBI(24-cv-1564)-304





FBI(24-cv-1564)-306

CHRO: rm4410 04-APR-95 Elapse: Start : 02:39.9 13:56:15 1 852 Samp: blank Comm: gc/ms Mode: CI +Q1MS LMR UP LR Study: Oper: Peak: Inlet: mmu Label wndw: 1 > 84790 > 400

1000.00 m 0, 4.00, 0 Masses: 0, 3 Area: Baseline : Label: 2, 20.00



FBI(24-cv-1564)-307

b6 -1



b7C −1



FBI(24-cv-1564)-309





FBI(24-cv-1564)-311



FBI(24-cv-1564)-312







FBI(24-cv-1564)-315



FBI(24-cv-1564)-316



FBI(24-cv-1564)-317



FBI(24-cv-1564)-318



#### PLOT XY

| DATA X | DATA Y |  |
|--------|--------|--|
| 0      | 0      |  |
| 20     | 0.3646 |  |
| 50     | 0.9616 |  |
| 100    | 1.4996 |  |
| 0      | 0      |  |
| 0      | 0      |  |

#### TREND:

| DATA Y |  |
|--------|--|
| 0.0319 |  |
| 0.3418 |  |
| 0.8067 |  |
| 1.5816 |  |
| 0.0319 |  |
| 0.0319 |  |
|        |  |

#### Y=MX+B

Slope= 0.0159 Y-Intcpt= 0.0002 R^2= 0.998 2534.5 1.9375









FBI(24-cv-1564)-323





FBI(24-cv-1564)-325





ъ7С -1



FBI(24-cv-1564)-328



FBI(24-cv-1564)-329



ъ7С -1







FBI(24-cv-1564)-333



FBI(24-cv-1564)-334





FBI(24-cv-1564)-336



FBI(24-cv-1564)-337











FBI(24-cv-1564)-342

1 - Mr

b6 -1 b7C -1

### FEDERAL BUREAU OF