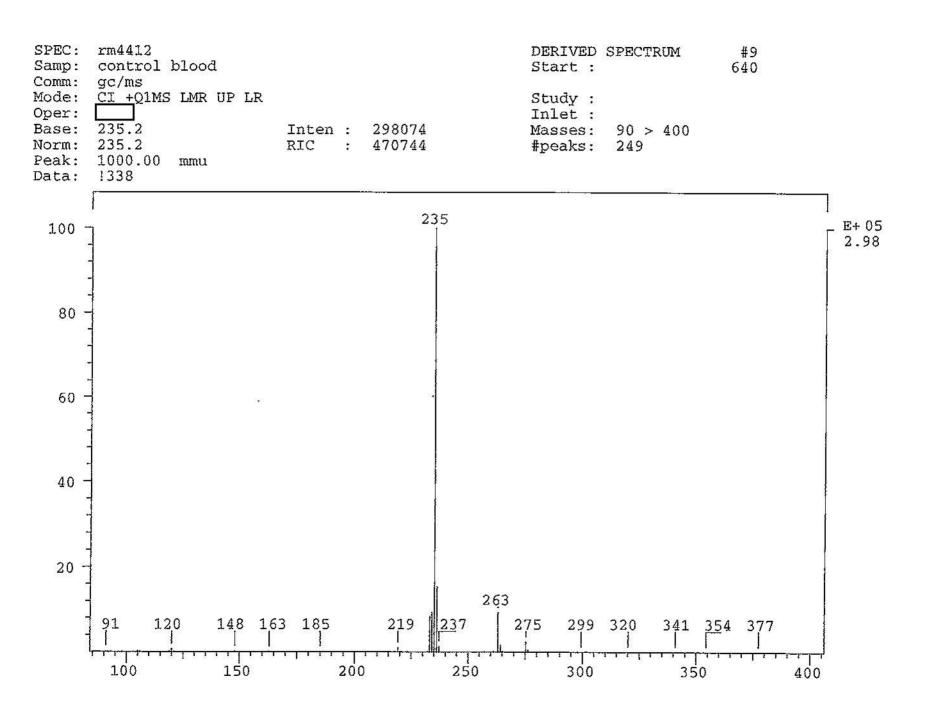

(155 m/z) are compared for quantitation of methamphetamine.

 $A_{150}$ --- x [ $D_5$ -Methamphetamine] = [Methamphetamine]  $A_{155}$ 

#### REFERENCES:

Baselt, R.C., Disposition of Toxic Drugs and Chemicals in Man, 3rd ed., Yearbook Medical: Chicago, 1989.

Moffat, A.C., Isolation and Identification of Drugs, 2nd ed., Pharmaceutical Press: London, 1986.



ъ7C -1







FBI(24-cv-1564)-302





FBI(24-cv-1564)-304





FBI(24-cv-1564)-306

CHRO: rm4410 04-APR-95 Elapse: Start : 02:39.9 13:56:15 1 852 Samp: blank Comm: gc/ms Mode: CI +Q1MS LMR UP LR Study: Oper: Peak: Inlet: mmu Label wndw: 1 > 84790 > 400

1000.00 m 0, 4.00, 0 Masses: 0, 3 Area: Baseline : Label: 2, 20.00



FBI(24-cv-1564)-307

b6 -1



b7C −1



FBI(24-cv-1564)-309





FBI(24-cv-1564)-311



FBI(24-cv-1564)-312







FBI(24-cv-1564)-315



FBI(24-cv-1564)-316



FBI(24-cv-1564)-317



FBI(24-cv-1564)-318



#### PLOT XY

| DATA X | DATA Y |  |
|--------|--------|--|
| 0      | 0      |  |
| 20     | 0.3646 |  |
| 50     | 0.9616 |  |
| 100    | 1.4996 |  |
| 0      | 0      |  |
| 0      | 0      |  |

#### TREND:

| DATA Y |  |
|--------|--|
| 0.0319 |  |
| 0.3418 |  |
| 0.8067 |  |
| 1.5816 |  |
| 0.0319 |  |
| 0.0319 |  |
|        |  |

#### Y=MX+B

Slope= 0.0159 Y-Intcpt= 0.0002 R^2= 0.998 2534.5 1.9375









FBI(24-cv-1564)-323





FBI(24-cv-1564)-325





ъ7С -1



FBI(24-cv-1564)-328



FBI(24-cv-1564)-329



ъ7С -1







FBI(24-cv-1564)-333



FBI(24-cv-1564)-334





FBI(24-cv-1564)-336



FBI(24-cv-1564)-337











FBI(24-cv-1564)-342

1 - Mr

b6 -1 b7C -1

### FEDERAL BUREAU OF IN