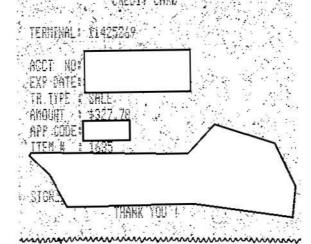

Federal Bureau of Investigation

Washington, D.C. 20535

September 25, 2024

MR. JOHN R. GREENEWALD JR. SUITE 1203 27305 WEST LIVE OAK ROAD CASTAIC, CA 91384

Request No.: 1629576-001

Subject: SIMPSON, ORENTHAL JAMES