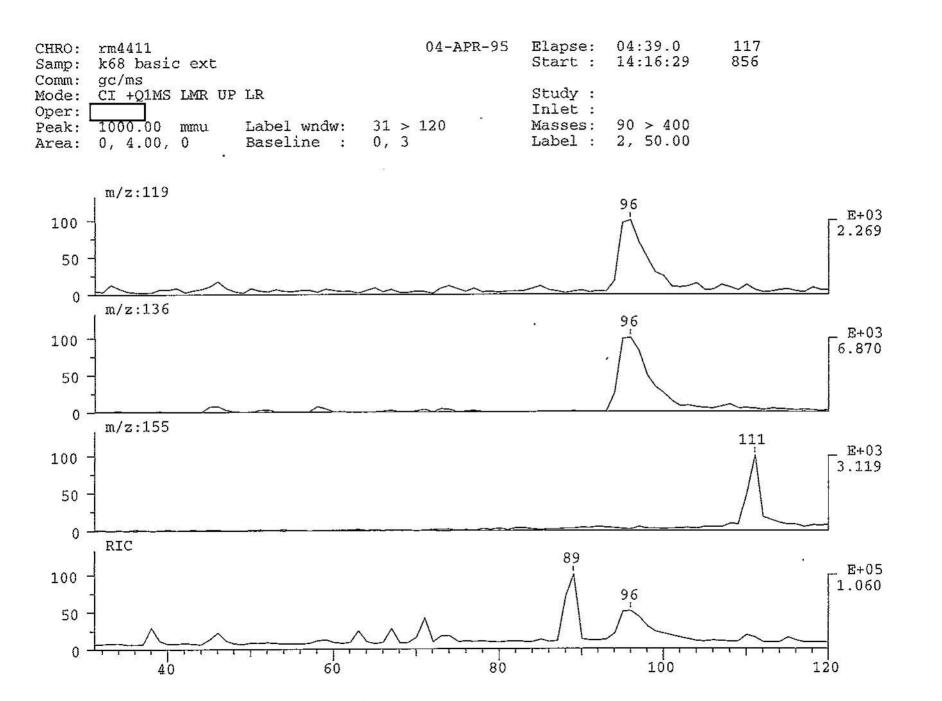

sion Induced Dissociation (Argon)

Quad 3: Scan 80 -> 140, 1 second scan

Probe: As above

Amphetamine daughters are 91 and 119 m/z.

#### **OUANTITATION:**

The ion abundances for amphetamine (136 m/z) and  $D_3$ -amphetamine (139 m/z) are compared for quantitation of amphetamine.

 $A_{136}$ --- x [D<sub>3</sub>-Amphetamine] = [Amphetamine]  $A_{139}$ 

The ion abundances for methamphetamine (150 m/z) and D5-methamphetamine (155 m/z) are compared for quantitation of methamphetamine.

 $A_{150}$ --- x [ $D_5$ -Methamphetamine] = [Methamphetamine]  $A_{155}$ 

#### REFERENCES:

Baselt, R.C., Disposition of Toxic Drugs and Chemicals in Man, 3rd ed., Yearbook Medical: Chicago, 1989.

Moffat, A.C., Isolation and Identification of Drugs, 2nd ed., Pharmaceutical Press: London, 1986.



ъ7C -1







FBI(24-cv-1564)-302





FBI(24-cv-1564)-304





FBI(24-cv-1564)-306

CHRO: rm4410 04-APR-95 Elapse: Start : 02:39.9 13:56:15 1 852 Samp: blank Comm: gc/ms Mode: CI +Q1MS LMR UP LR Study: Oper: Peak: Inlet: mmu Label wndw: 1 > 84790 > 400

1000.00 m 0, 4.00, 0 Masses: 0, 3 Area: Baseline : Label: 2, 20.00



FBI(24-cv-1564)-307

b6 -1



b7C −1



FBI(24-cv-1564)-309





FBI(24-cv-1564)-311



FBI(24-cv-1564)-312







FBI(24-cv-1564)-315



FBI(24-cv-1564)-316



FBI(24-cv-1564)-317



FBI(24-cv-1564)-318



#### PLOT XY

| DATA X | DATA Y |  |
|--------|--------|--|
| 0      | 0      |  |
| 20     | 0.3646 |  |
| 50     | 0.9616 |  |
| 100    | 1.4996 |  |
| 0      | 0      |  |
| 0      | 0      |  |

#### TREND:

| DATA Y |  |
|--------|--|
| 0.0319 |  |
| 0.3418 |  |
| 0.8067