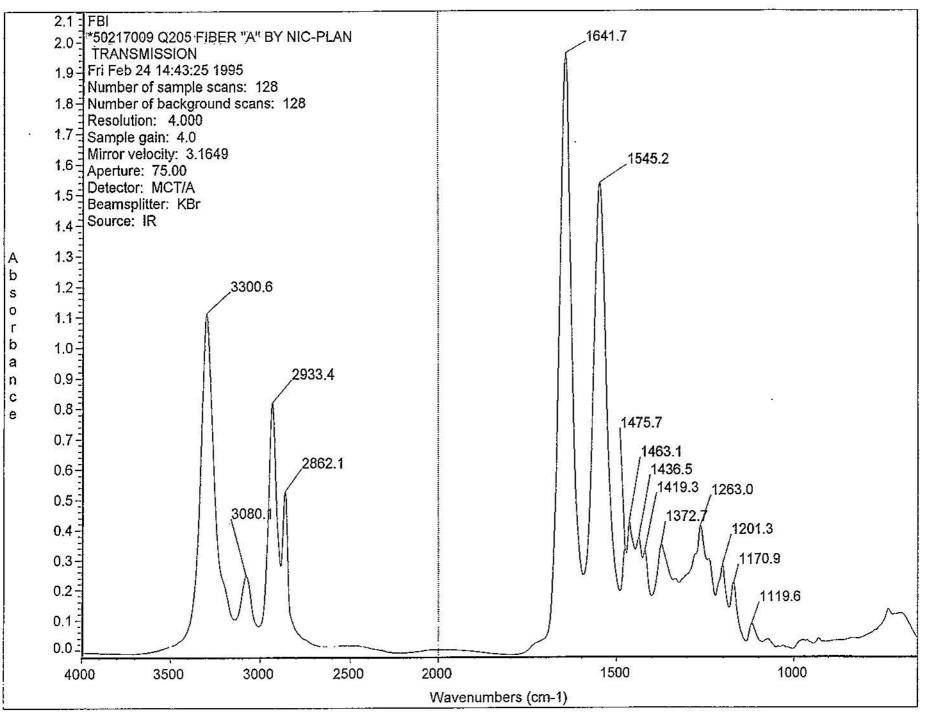

50217009

Specimens:

Q205: Two types of dark fibers

Request:

Qualitative analysis

Methods:

A small piece of each fiber type was flattened with a metal roller and placed on a KBr window for analysis by transmission. A Nicolet 710 FT-IR spectrometer and a Nic-Plan IR microscope were used for the analyses. scans were coadded for each spectrum at

resolution.

Results:

The IR spectrum of fiber "A" is consistent with that of nylon 6. The spectrum of fiber "B" is consistent with the presence of protein and acrylonitrile and was not

further identified.

SPEC EXAM

FT-IR:

2 .

Analyst:

02/24/95

Evidence Received: Evidence Returned:

File Numbers:

50217009\Q205ATRA.SPA and \Q205AABS.SPA 50217009\Q205BTRA.SPA and \Q205BABS.SPA

50217009\Q205BDIF.SPA

b6 -1 b7C -1

FBI(24-cv-1564)-276















| 0-4 (Rev. 8-11-88)<br>PEDERAL BUREAU OF INVESTIGATION<br>WASHINGTON, D. C. 20535                                                            |                                                        |
|---------------------------------------------------------------------------------------------------------------------------------------------|--------------------------------------------------------|
| DATE: 3/1/95 Re: NICOLE S                                                                                                                   | JAMES SIMPSON - SUSPECT;                               |
| The Honorable Lance A. Ito WICHIMS Criminal Courts Building FE HOMICIDE Department 103 210 West Temple Street Los Angeles, California 90012 | JAMES SIMPSON - SUSPECT; SIMPSON AND RONA