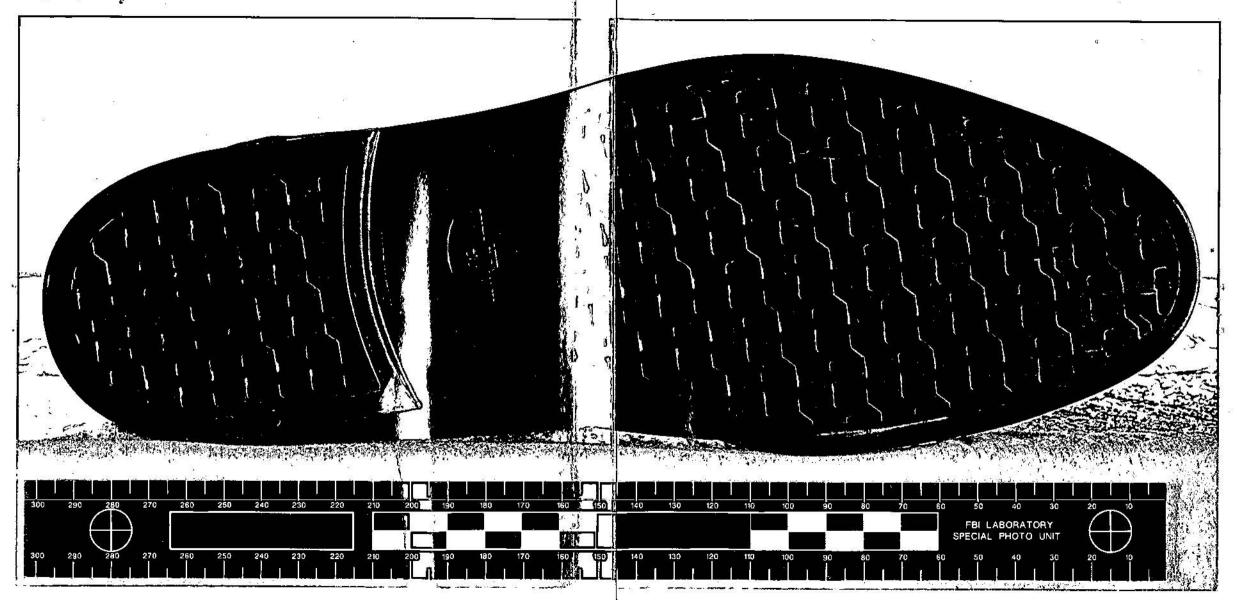

|                                                      | es<br>es   |

ъ6 -1 ъ7С -1

b6 -1 b7C -1













| Universal File Case Number       | 62D - LA-                                                                  | 172638 -    | 1AD              |
|----------------------------------|----------------------------------------------------------------------------|-------------|------------------|
| Field Office Acquiring Evide     | <u> </u>                                                                   |             | 8.67 (0.72<br>58 |
| Serial # of Originating Docum    | /                                                                          | 35          |                  |
| Date Received                    |                                                                            | <del></del> |                  |
| 60 - 6                           |