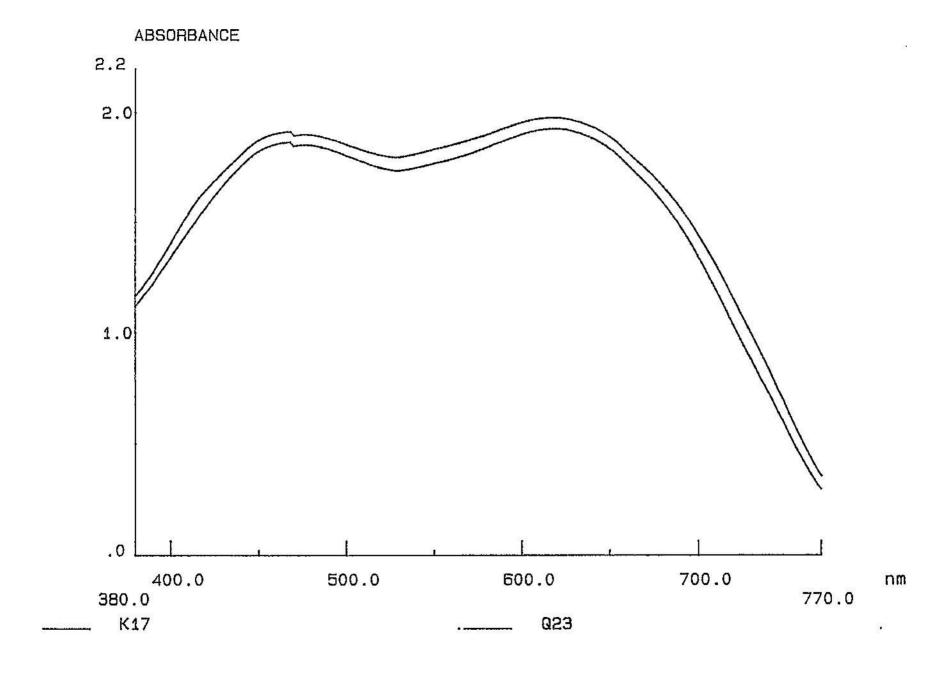

**Discover the Truth at: http://www.theblackvault.com** 

FEDERAL BUREAU OF INVESTIGATION FOI/PA DELETED PAGE INFORMATION SHEET FOI/PA# 24-cv-1564

Total Deleted Page(s) = 8

Page 5 ~ Duplicate;

Page 89 ~ Referral/Consult; Page 96 ~ Duplicate;