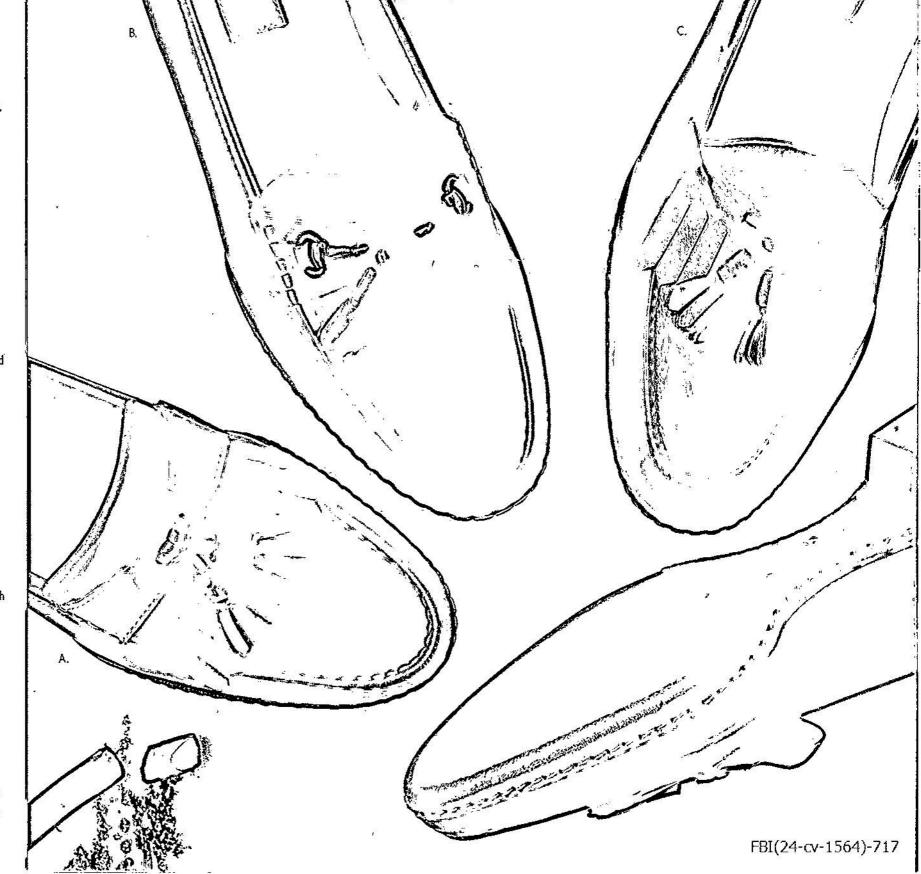

own

17023 Lt. Brown

17050 Bone

17060 White'

17070 Burgundy

Sizes: N 9-12, 13; M 61/2-12, 13; W 7-11

' M width only



### BAXTER

Unlined, positive fit genuine moccasin with tied tassel. Tumbled Calfskin and Opanka sole.

17110 Black

17120 Brown

17123 Lt. Brown

17150 Bone\*

17160 White'

17170 Burgundy

Sizes: N 9-12, 13; M 61/2-12, 13; W 7-11

\* M width only



#### **BUCKLEY**

Positive fit genuine moccasin slip-on. Kiltie with quarter lacing and tassle. Fully leather lined. Tumbled Callskin and Opanka sole.

17510 Black

17520 Brown

17523 Lt. Brown

17570 Burgundy

Sizes: N 9-12, 13; M 61/2-12, 13; W 7-11

Recapture the lost shoemaker art of fiddle bottom construction in these lightweight slip-ons. Finished with wraparound opanka soles as only Bruno Magli could craft them.





### TOPEKA

Genuine Deerskin handsewn moccasin. Inset strap and tassel of Callskin. Fully leather lined.

04319 Black/Tan Combo

Sizes: N 9-12, 13; M 61/2-12, 13; W 61/2-11



#### TATE

Genuine Deerskin handsewn moccasin. Kiltie, tassel, collar and quarter facing of Calfskin. Fully leather lined.

04519 Black/Tan Combo Sizes: N 9-12,13; M 6½-12, 13; W 6½-11



#### **AARON**

Genuine handsewn moccasin.
Kiltie, tassel slip-on with quarter lacing.
Genuine Deerskin. Fully leather lined.
41610 Black 41640 Blue
41620 Brown 41650 Bone

41626 Brandy 41670 Burgundy Sizes: N 9-12, 13; M 6/2-12, 13; W 7-11



#### **TAMPA**

Genuine Deerskin handsewn moccasin. Kiltie and strap of Callskin. Fully leather lined.

04819 Black/Tan Combo Sizes: N 9-12, 13; M 6½-12, 13; W 6½-11





### AUSTIN

Genui