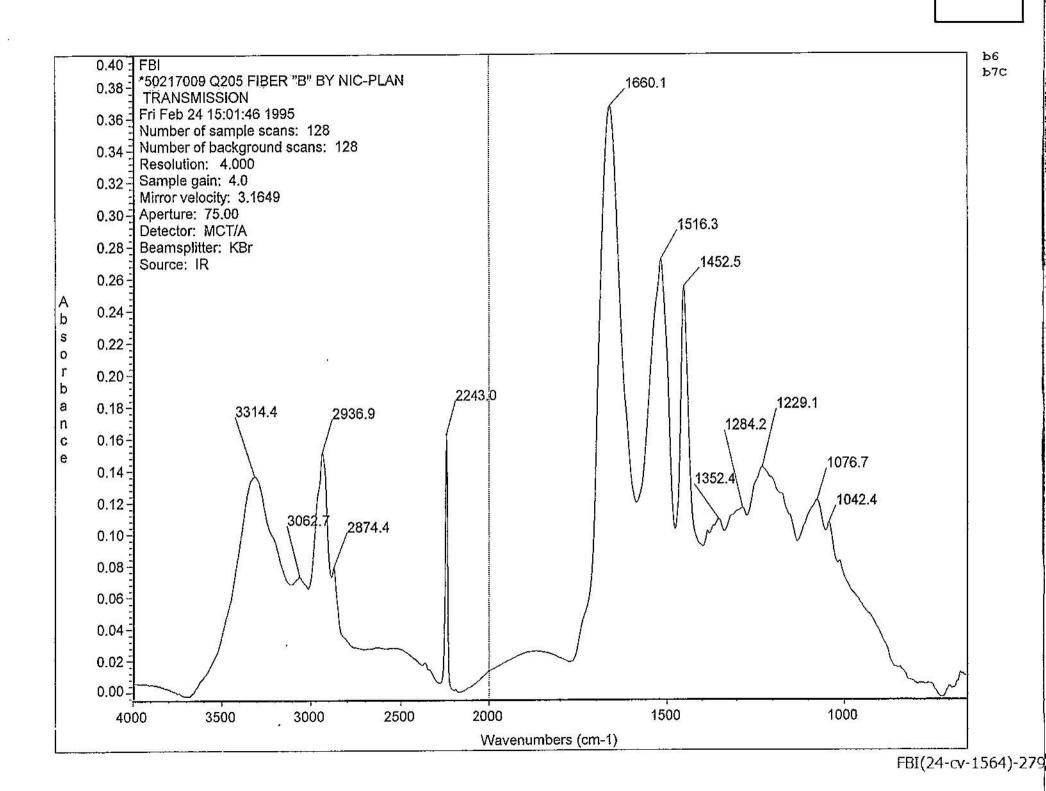

Federal Bureau of Investigation

Washington, D.C. 20535

September 25, 2024

MR. JOHN R. GREENEWALD JR. SUITE 1203 27305 WEST LIVE OAK ROAD CASTAIC, CA 91384

Request No.: 1629576-001

Subject: SIMPSON, ORENTHAL JAMES