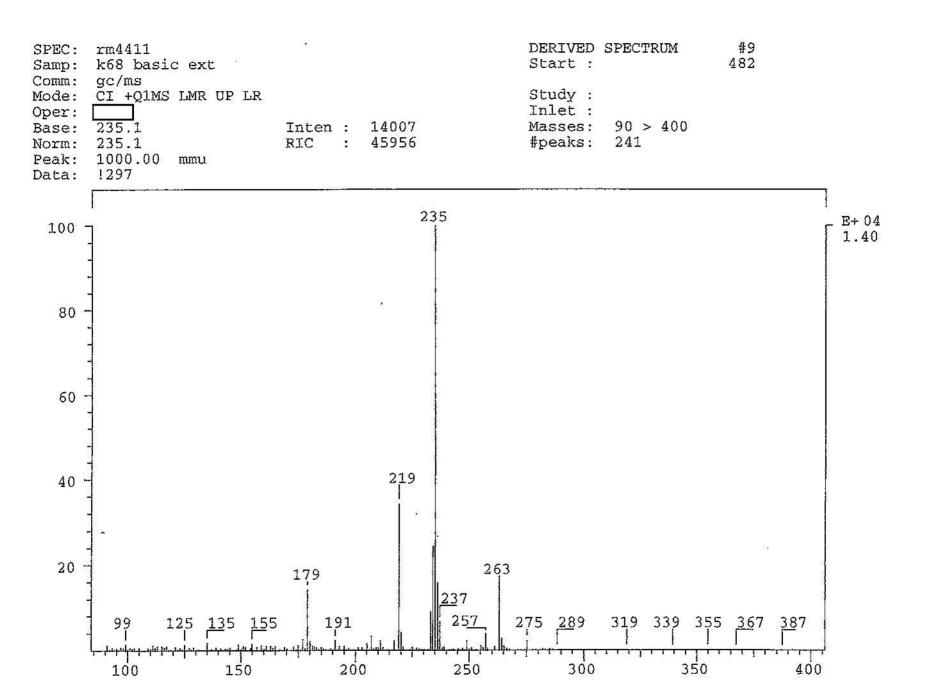

140, 1 second scan

Probe: As above

Amphetamine daughters are 91 and 119 m/z.

#### **OUANTITATION:**

The ion abundances for amphetamine (136 m/z) and  $D_3$ -amphetamine (139 m/z) are compared for quantitation of amphetamine.

 $A_{136}$ --- x [D<sub>3</sub>-Amphetamine] = [Amphetamine]  $A_{139}$ 

The ion abundances for methamphetamine (150 m/z) and D5-methamphetamine (155 m/z) are compared for quantitation of methamphetamine.

 $A_{150}$ --- x [ $D_5$ -Methamphetamine] = [Methamphetamine]  $A_{155}$ 

#### REFERENCES:

Baselt, R.C., Disposition of Toxic Drugs and Chemicals in Man, 3rd ed., Yearbook Medical: Chicago, 1989.

Moffat, A.C., Isolation and Identification of Drugs, 2nd ed., Pharmaceutical Press: London, 1986.



ъ7C -1







FBI(24-cv-1564)-302





FBI(24-cv-1564)-304





FBI(24-cv-1564)-306

CHRO: rm4410 04-APR-95 Elapse: Start : 02:39.9 13:56:15 1 852 Samp: blank Comm: gc/ms Mode: CI +Q1MS LMR UP LR Study: Oper: Peak: Inlet: mmu Label wndw: 1 > 84790 > 400

1000.00 m 0, 4.00, 0 Masses: 0, 3 Area: Baseline : Label: 2, 20.00



FBI(24-cv-1564)-307

b6 -1



b7C −1



FBI(24-cv-1564)-309





FBI(24-cv-1564)-311



FBI(24-cv-1564)-312







FBI(24-cv-1564)-315



FBI(24-cv-1564)-316



FBI(24-cv-1564)-317



FBI(24-cv-1564)-318



#### PLOT XY

| DATA X | DATA Y |  |
|--------|--------|--|
| 0      | 0      |  |
| 20     | 0.3646 |  |
| 50     | 0.9616 |  |
| 100    | 1.4996 |  |
| 0      | 0      |  |
| 0      | 0      |  |

#### TREND:

| DATA Y |  |
|--------|--|
| 0.0319 |  |
| 0.3418 |  |
| 0.8067 |  |
| 1.5816 |  |
| 0.0319 |  |
| 0.0319 |  |
|