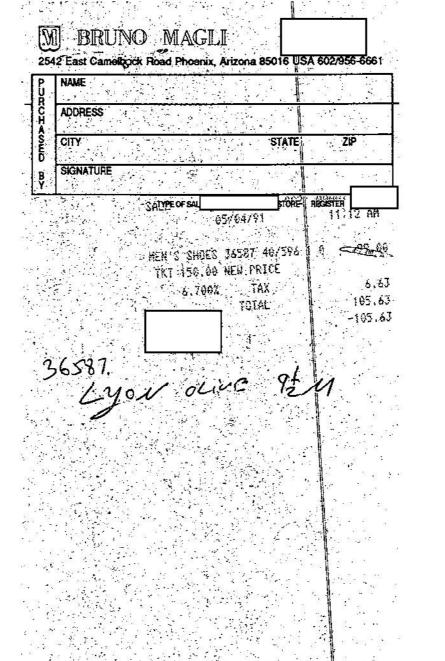

Federal Bureau of Investigation

Washington, D.C. 20535

September 25, 2024

MR. JOHN R. GREENEWALD JR. SUITE 1203 27305 WEST LIVE OAK ROAD CASTAIC, CA 91384

Request No.: 1629576-001

Subject: SIMPSON, ORENTHAL JAMES