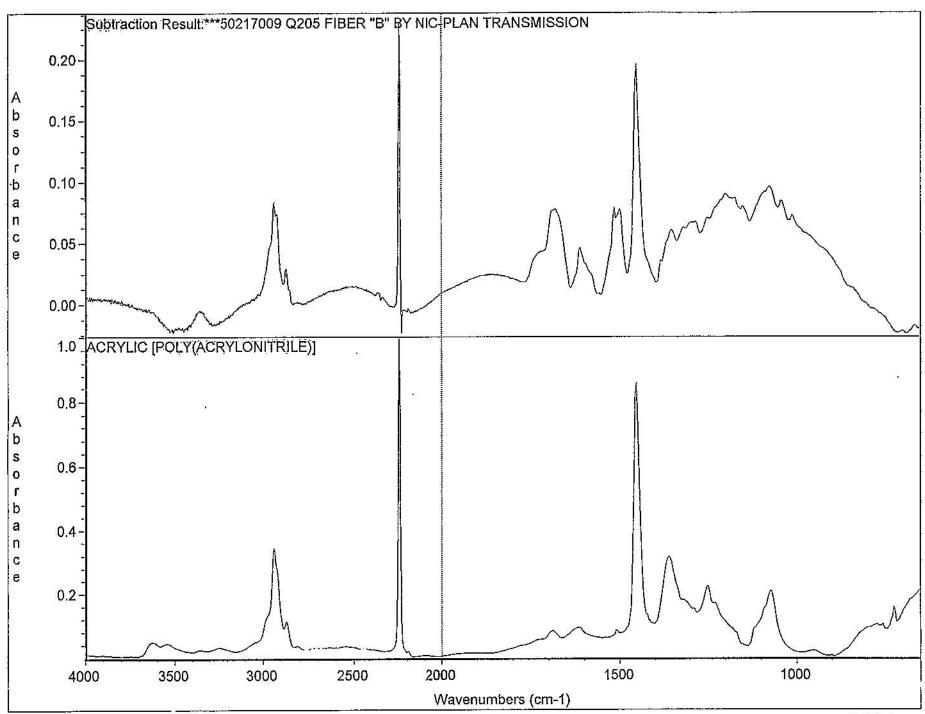

Federal Bureau of Investigation

Washington, D.C. 20535

September 25, 2024

MR. JOHN R. GREENEWALD JR. SUITE 1203 27305 WEST LIVE OAK ROAD CASTAIC, CA 91384

Request No.: 1629576-001

Subject: SIMPSON, ORENTHAL JAMES