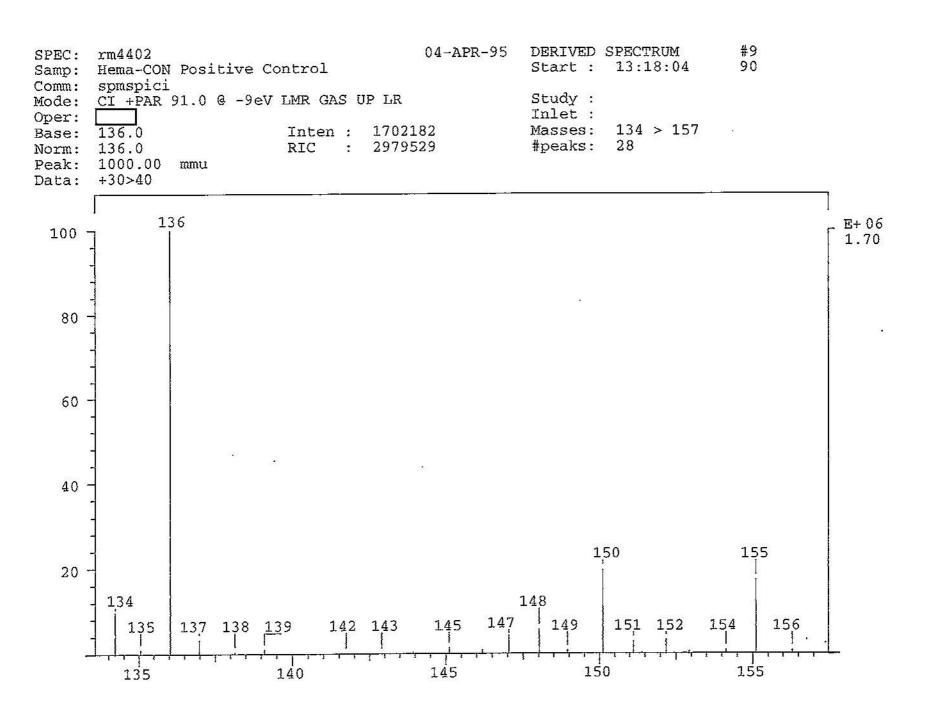

Federal Bureau of Investigation

Washington, D.C. 20535

September 25, 2024

MR. JOHN R. GREENEWALD JR. SUITE 1203 27305 WEST LIVE OAK ROAD CASTAIC, CA 91384

Request No.: 1629576-001

Subject: SIMPSON, ORENTHAL JAMES