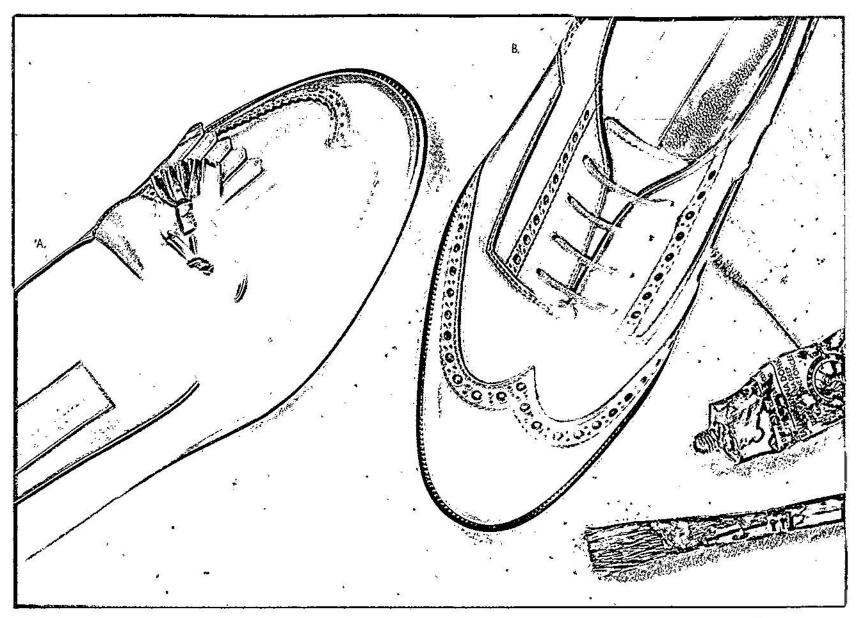

*SUMMER**

Wing tip, concealed gore slip-on. Quarter lacing and tassel. Constructed of Rub-off Calf. Fully leather lined.

04610 Black

04620 Brown

04670 Burgundy

Sizes: N 9-12, 13; M 61/2-12, 13; W 7-11



VANCE
Five eyelet bal, folded cap toe.
Old Anilin Ilcea Calf. Fully leather lined.

48610 Black 48620 Brown

48640 Blue\* 48670 Burgundy 48690 Grey'

Sizes: N 9-12, 13; M 61/2-12, 13; W 61/2-11 \*M width only



VANGUARD

Five eyelet bal tie with perfed cap toe and quarter detailing. Royal Callskin, fully leather lined.

42410 Black 42425 Tan 42440 Blue 42470 Burgundy 42490 Grey

Sizes: N 9-12, 13; M 61/2-12, 13; W 7-11



ROMA
Five eyelet bal tie brogue with cap toe and medallion. Old Anilin IIcea Calf.

35010 Black

35020 Brown 35070 Burgundy

Sizes: N 9-12, 13; M 6-12, 13; W 6-11





SULLY
Short wing tip kiltie tassel gored slip-on.
Imperial Calf. Fully leather lined.
46410 Black
46425 Tan
46470 Burgundy

Sizes: N 9-12, 13; M 61/2-12, 13; W 61/2-11



SETH
Four eyelet bal, wing tip, Imperial Calf,
Fully leather lined,
49810 Black
49825 Tan
49870 Burgundy

Sizes: N 9-12, 13; M 61/1-12, 13; W 61/1-11





OVERTURE
Center gored, kiltie fringe and tassle slip-on.
Medallion toe, Hand stained Ilcea Calf.
Fully leather lined.

14410 Black 14420 Brown 14470 Burgundy

Sizes: N 9-12, 13; M 61/2-12, 13; W 7-11



ORLY

Moc toe with kiltie and tassel slip-on. Rub-off Calf.
Fully leather lined.

08610 Black 08620 Brown

08640 Blue 08670 Burgundy 08690 Grey

Sizes: N 9-12, 13; M 61/2-12, 13; W 7-11



OCEAN
Positive fit kiltie with medallion toe slip-on.
Rub-off Calf. Fully leat