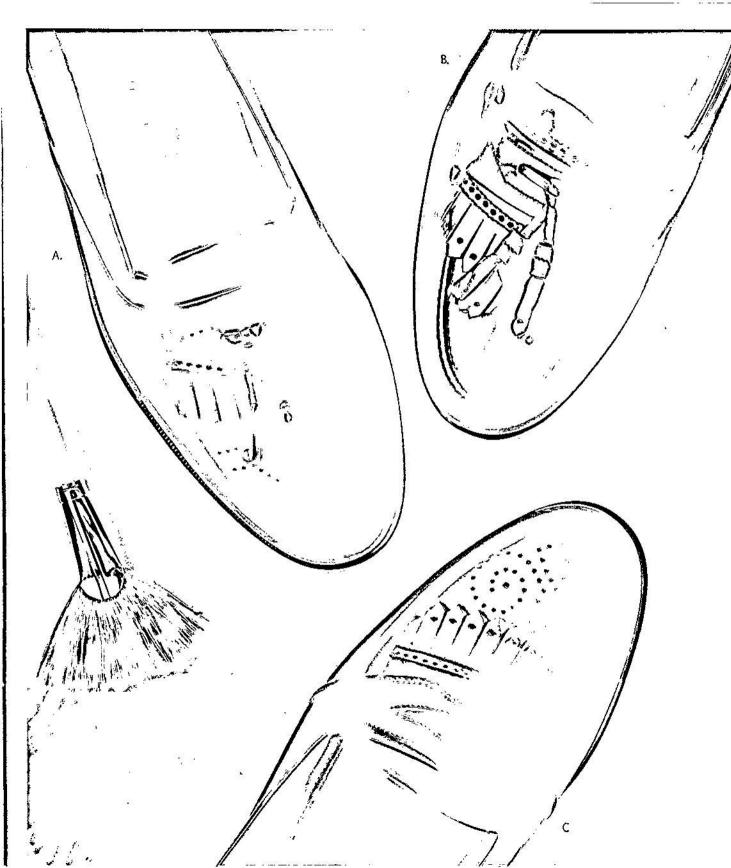

ue\* 48670 Burgundy 48690 Grey'

Sizes: N 9-12, 13; M 61/2-12, 13; W 61/2-11 \*M width only



VANGUARD

Five eyelet bal tie with perfed cap toe and quarter detailing. Royal Callskin, fully leather lined.

42410 Black 42425 Tan 42440 Blue 42470 Burgundy 42490 Grey

Sizes: N 9-12, 13; M 61/2-12, 13; W 7-11



ROMA
Five eyelet bal tie brogue with cap toe and medallion. Old Anilin IIcea Calf.

35010 Black

35020 Brown 35070 Burgundy

Sizes: N 9-12, 13; M 6-12, 13; W 6-11





SULLY
Short wing tip kiltie tassel gored slip-on.
Imperial Calf. Fully leather lined.
46410 Black
46425 Tan
46470 Burgundy

Sizes: N 9-12, 13; M 61/2-12, 13; W 61/2-11



SETH
Four eyelet bal, wing tip, Imperial Calf,
Fully leather lined,
49810 Black
49825 Tan
49870 Burgundy

Sizes: N 9-12, 13; M 61/1-12, 13; W 61/1-11





OVERTURE
Center gored, kiltie fringe and tassle slip-on.
Medallion toe, Hand stained Ilcea Calf.
Fully leather lined.

14410 Black 14420 Brown 14470 Burgundy

Sizes: N 9-12, 13; M 61/2-12, 13; W 7-11



ORLY

Moc toe with kiltie and tassel slip-on. Rub-off Calf.
Fully leather lined.

08610 Black 08620 Brown

08640 Blue 08670 Burgundy 08690 Grey

Sizes: N 9-12, 13; M 61/2-12, 13; W 7-11



OCEAN
Positive fit kiltie with medallion toe slip-on.
Rub-off Calf. Fully leather lined.

08710 Black 08720 Brown 08770 Burgundy Sizes: N 9-12, 13; M 61/2-12, 13; W 7-11



It is a rare accomplishment when a boot can achieve the comfort of a fine pair of shoes. Yet for Bruno Magli it is a routine feat. Classic boot styles combined with the plush level of comfort found in our finest shoes.

A. OTIS
Pla