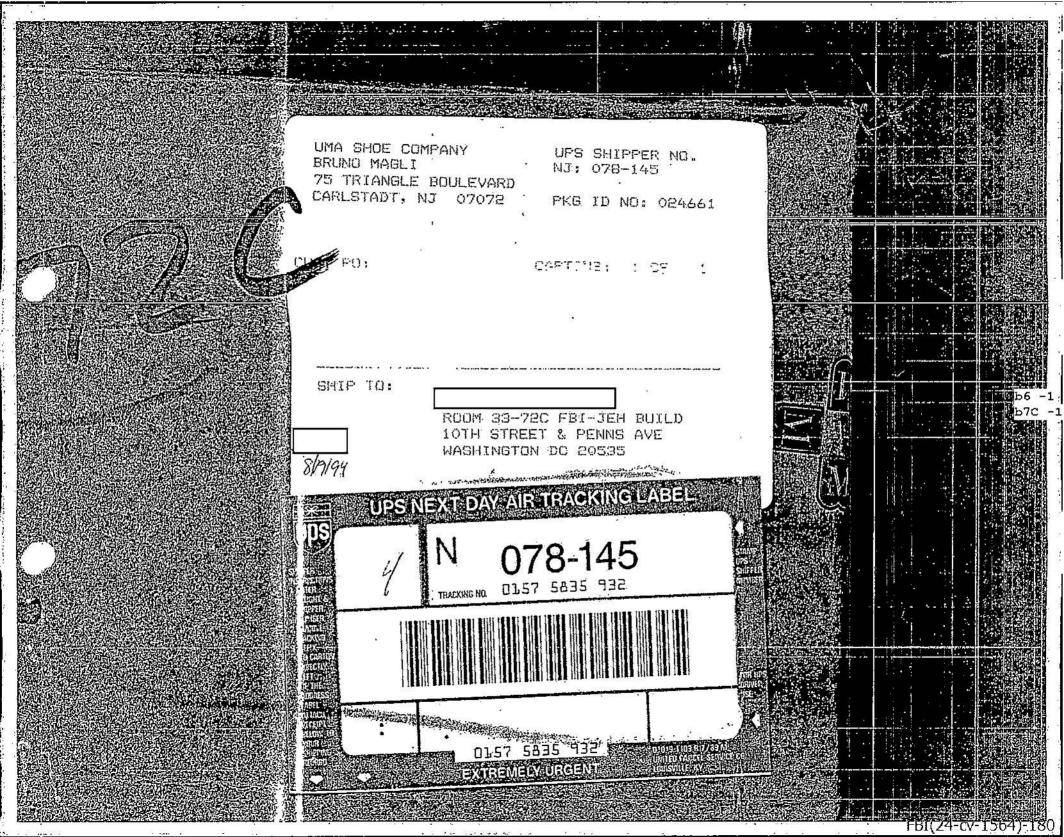

for additional evidence)

(This space for blocking)

# FEDERAL BUREAU OF INVESTIGATION UNITED STATES DEPARTMENT OF JUSTICE

Laboratory Work Sheet

Date:

To: Los Angeles Police Department 555 Ramirez Street Los Angeles, California 90012

ž

FBI File No. 95A-HQ-1075008 -44

Lab No. 41006017 S/D UJ QJ

Reference:

UPS receit dated August 9, 1994

Your No.

94-08-17431

Re: ORENTHAL J. SIMPSON - SUSPECT; NICOLE SIMPSON,

RONALD GOLDMAN - VICTIMS;

HOMOCIDE

K35-K36 6 UJ /12/95

Specimens received:

August 9, 1994

### Specimens:

K-34

K-35 Right BRUNI MAGLI "Lorenzo" style shoe, size 12, style number 36840.

Right BRUNI MAGLI "Lyon" style shoe, size 9 1/2,

style number 36540.



ce covering evidence submissions to the Laborat\* '

Evidence Receipt (to be used in ligu of correspon

FBI/DOJ



### FEDERAL BUREAU OF INVESTIGATION UNITED STATES DEPARTMENT OF JUSTICE

Laboratory Work Sheet

Date:

To: Los Angeles Police Department 555 Ramirez Street Los Angeles, California 90012

FBI File No. 95A-HQ-1075008 -

Lab No. 41006016 S/D UJ QJ

Reference:

Communication received August 30, 1994

Your No.

94-08-17431

Re: ORENTHAL J. SIMPSON - SUSPECT; NICOLE SIMPSON, RONALD GOLDMAN - VICTIMS; HOMOCIDE

Specimens received:

August 30, 1994

Specimens:

ALSO SUBMITTED:

Fax received 8/30/94 from UMA Shoe Company with list of stores and addresses

| Please Furnish Complete Information                                |                                |                           |                                                              |                                     |
|-----------