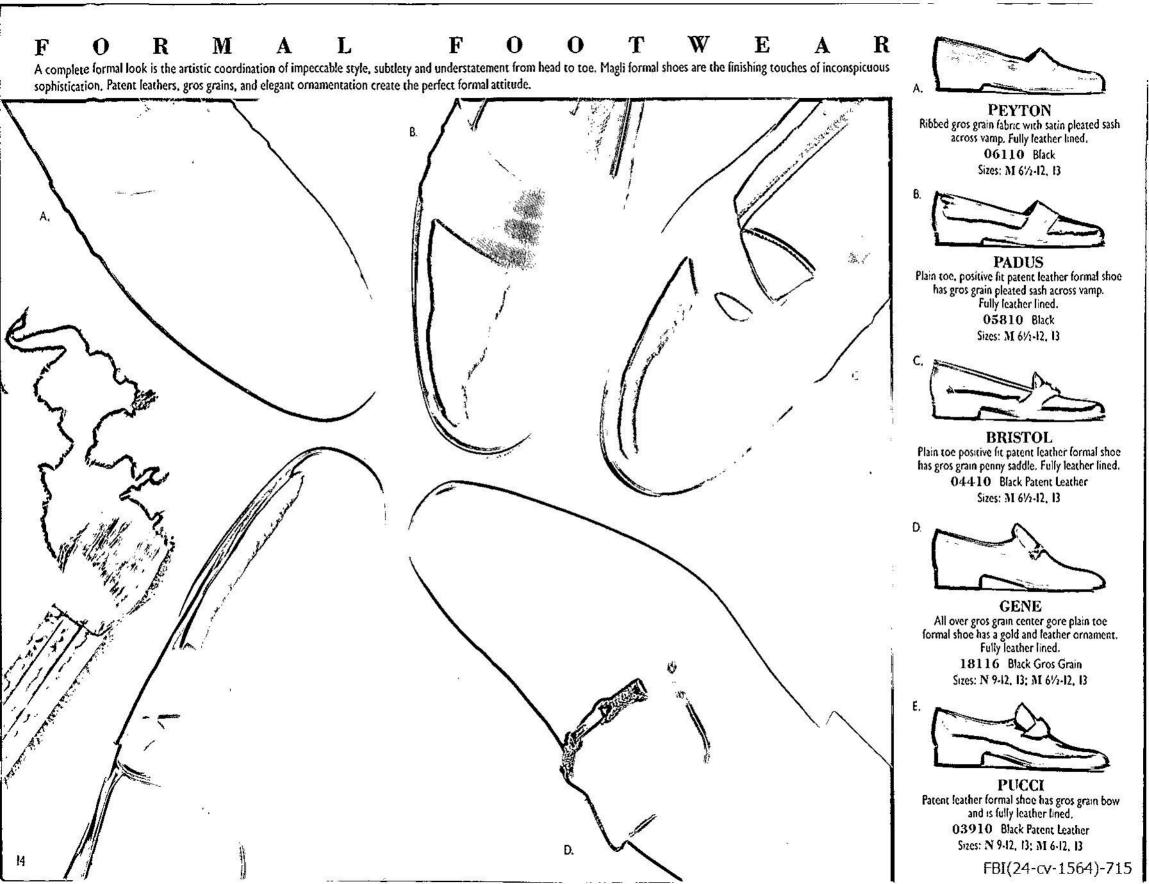

-12, 13; M 61/2-12, 13; W 61/2-11



JARED

Genuine Crocodile slip-on with shawl kiltie and hanging tassel. Fully leather lined.

33912 Black Crocodile 33922 Brown Crocodile

33972 Burgundy Crocodile

Sizes: N 9-12, 13; M 61/2-12, 13; W 7-11



### NORFOLK

Five eyelet bal, cap toe. Genuine Lizard. Fully leather lined.

32512 Black Reptile 32522 Brown Reptile

Sizes: M 61/2-12, 13



JENSEN
All over Genuine Crocodile slip-on. Hanging tassel and quarter lacing. Fully leather lined.

15012 Black Crocodile

15022 Brown Crocodile 15072 Burgundy Crocodile

Sizes: M 61/2-12, 13



### **NASH**

Genuine all over Crocodile, center gore slip-on. Fully leather lined.

32112 Black Crocodile 32172 Burgundy Crocodile 32177 Brandy Crocodile

Sizes: N 9-12, 13; M 61/2-12, 13; W 61/2-11
\*M width only









#### **BEAU**

Unlined, positive fit genuine moccasin slip-on. Shawl kiltie and tassel. Tumbled Calfskin and Opanka sole.

17010 Black

17020 Brown

17023 Lt. Brown

17050 Bone

17060 White'

17070 Burgundy

Sizes: N 9-12, 13; M 61/2-12, 13; W 7-11

' M width only



### BAXTER

Unlined, positive fit genuine moccasin with tied tassel. Tumbled Calfskin and Opanka sole.

17110 Black

17120 Brown

17123 Lt. Brown

17150 Bone\*

17160 White'

17170 Burgundy

Sizes: N 9-12, 13; M 61/2-12, 13; W 7-11

\* M width only



#### **BUCKLEY**

Positive fit genuine moccasin slip-on. Kiltie with quarter lacing and tassle. Fully leather lined. Tumbled Callskin and Opanka sole.

17510 Black

17520 Brown

17523 Lt. Brown

17570 Burgundy

Sizes: N 9-12, 13; M 61/2-12, 13; W 7-11

Recapture the lost sh