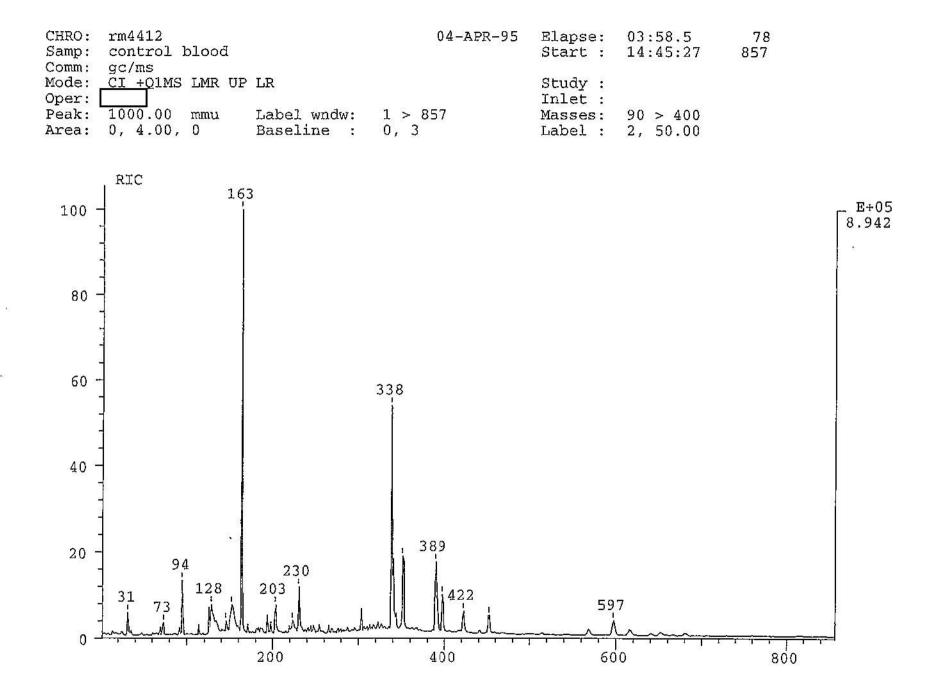

$A_{139}$ 

The ion abundances for methamphetamine (150 m/z) and D5-methamphetamine (155 m/z) are compared for quantitation of methamphetamine.

 $A_{150}$ --- x [ $D_5$ -Methamphetamine] = [Methamphetamine]  $A_{155}$ 

#### REFERENCES:

Baselt, R.C., Disposition of Toxic Drugs and Chemicals in Man, 3rd ed., Yearbook Medical: Chicago, 1989.

Moffat, A.C., Isolation and Identification of Drugs, 2nd ed., Pharmaceutical Press: London, 1986.



ъ7C -1







FBI(24-cv-1564)-302





FBI(24-cv-1564)-304





FBI(24-cv-1564)-306

CHRO: rm4410 04-APR-95 Elapse: Start : 02:39.9 13:56:15 1 852 Samp: blank Comm: gc/ms Mode: CI +Q1MS LMR UP LR Study: Oper: Peak: Inlet: mmu Label wndw: 1 > 84790 > 400

1000.00 m 0, 4.00, 0 Masses: 0, 3 Area: Baseline : Label: 2, 20.00



FBI(24-cv-1564)-307

b6 -1



b7C −1



FBI(24-cv-1564)-309





FBI(24-cv-1564)-311



FBI(24-cv-1564)-312







FBI(24-cv-1564)-315



FBI(24-cv-1564)-316



FBI(24-cv-1564)-317



FBI(24-cv-1564)-318



#### PLOT XY

| DATA X | DATA Y |  |
|--------|--------|--|
| 0      | 0      |  |
| 20     | 0.3646 |  |
| 50     | 0.9616 |  |
| 100    | 1.4996 |  |
| 0      | 0      |  |
| 0      | 0      |  |

#### TREND:

| DATA Y |  |
|--------|--|
| 0.0319 |  |
| 0.3418 |  |
| 0.8067 |  |
| 1.5816 |  |
| 0.0319 |  |
| 0.0319 |  |
|        |  |

#### Y=MX+B

Slope= 0.0159 Y-Intcpt= 0.0002 R^2= 0.998 2534.5 1.9375









FBI(24-cv-1564)-323





FBI(24-cv-1564)-325





ъ7С -1



FBI(24-cv-1564)-328



FBI(24-cv-1564)-329



ъ7С -1







FBI(24-cv-1564)-333



FBI(24-cv-1564)-334





FBI(24-cv-1564)-336



FBI(24-cv-156