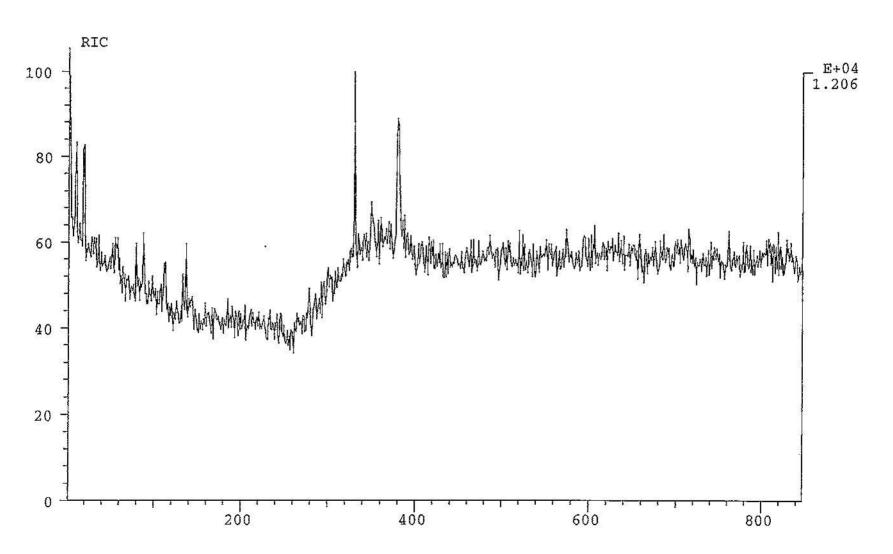

-Amphetamine] = [Amphetamine]  $A_{139}$ 

The ion abundances for methamphetamine (150 m/z) and D5-methamphetamine (155 m/z) are compared for quantitation of methamphetamine.

 $A_{150}$ --- x [ $D_5$ -Methamphetamine] = [Methamphetamine]  $A_{155}$ 

#### REFERENCES:

Baselt, R.C., Disposition of Toxic Drugs and Chemicals in Man, 3rd ed., Yearbook Medical: Chicago, 1989.

Moffat, A.C., Isolation and Identification of Drugs, 2nd ed., Pharmaceutical Press: London, 1986.



ъ7C -1







FBI(24-cv-1564)-302





FBI(24-cv-1564)-304





FBI(24-cv-1564)-306

CHRO: rm4410 04-APR-95 Elapse: Start : 02:39.9 13:56:15 1 852 Samp: blank Comm: gc/ms Mode: CI +Q1MS LMR UP LR Study: Oper: Peak: Inlet: mmu Label wndw: 1 > 84790 > 400

1000.00 m 0, 4.00, 0 Masses: 0, 3 Area: Baseline : Label: 2, 20.00



FBI(24-cv-1564)-307

b6 -1



b7C −1



FBI(24-cv-1564)-309





FBI(24-cv-1564)-311



FBI(24-cv-1564)-312







FBI(24-cv-1564)-315



FBI(24-cv-1564)-316



FBI(24-cv-1564)-317



FBI(24-cv-1564)-318



#### PLOT XY

| DATA X | DATA Y |  |
|--------|--------|--|
| 0      | 0      |  |
| 20     | 0.3646 |  |
| 50     | 0.9616 |  |
| 100    | 1.4996 |  |
| 0      | 0      |  |
| 0      | 0      |  |

#### TREND:

| DATA Y |  |
|--------|--|
| 0.0319 |  |
| 0.3418 |  |
| 0.8067 |  |
| 1.5816 |  |
| 0.0319 |  |
| 0.0319 |  |
|        |  |

#### Y=MX+B

Slope= 0.0159 Y-Intcpt= 0.0002 R^2= 0.998 2534.5 1.9375









FBI(24-cv-1564)-323





FBI(24-cv-1564)-325





ъ7С -1



FBI(24-cv-1564)-328



FBI(24-cv-1564)-329



ъ7С -1







FBI(24-cv-1564)-333



FBI(24-cv-1564)-334





FBI(24