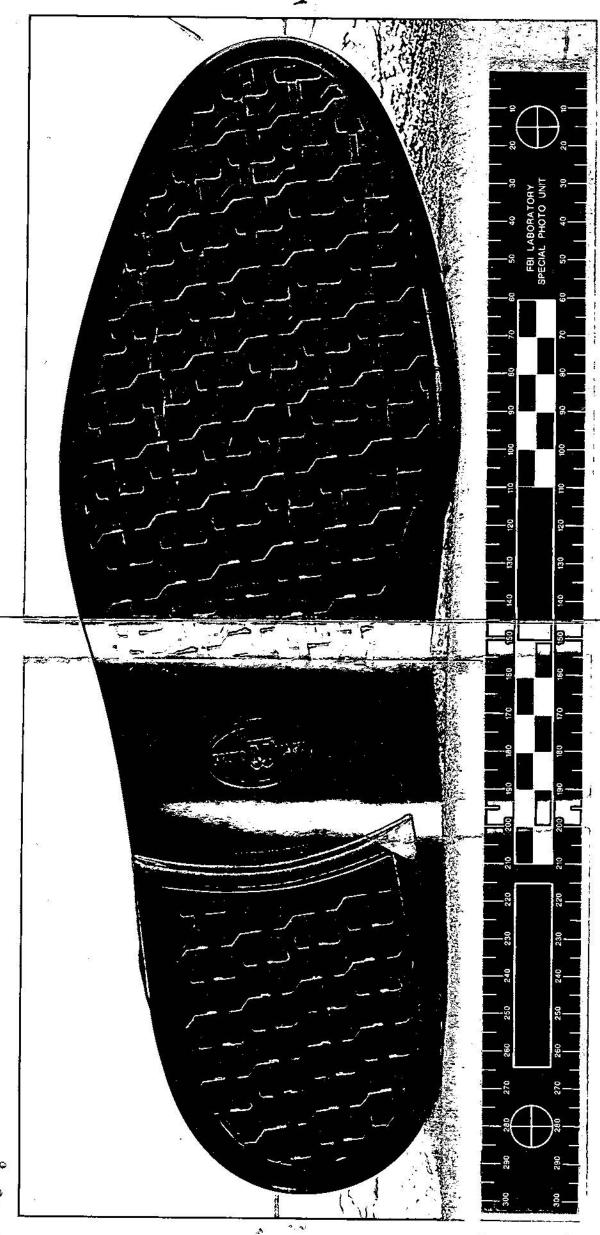

|                                                      | es<br>es   |

ъ6 -1 ъ7С -1

b6 -1 b7C -1













| Universal File Case Number       | 62D - LA-                                                                  | 172638 -    | 1AD              |
|----------------------------------|----------------------------------------------------------------------------|-------------|------------------|
| Field Office Acquiring Evide     | <u> </u>                                                                   |             | 8.67 (0.72<br>58 |
| Serial # of Originating Docum    | /                                                                          | 35          |                  |
| Date Received                    |                                                                            | <del></del> |                  |
| 60 - 6                           |