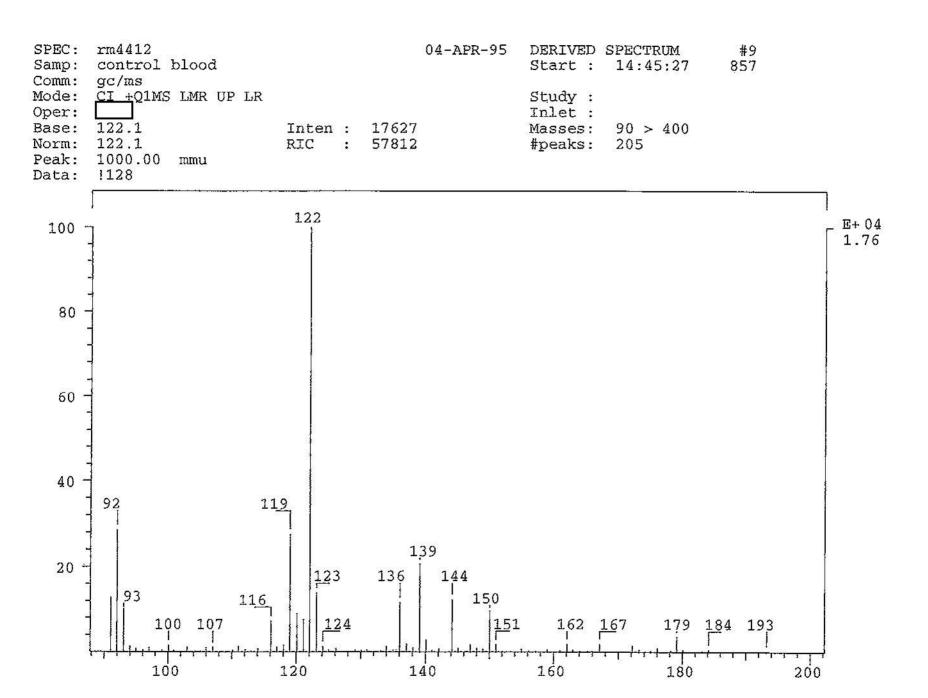

Federal Bureau of Investigation

Washington, D.C. 20535

September 25, 2024

MR. JOHN R. GREENEWALD JR. SUITE 1203 27305 WEST LIVE OAK ROAD CASTAIC, CA 91384

Request No.: 1629576-001

Subject: SIMPSON, ORENTHAL JAMES