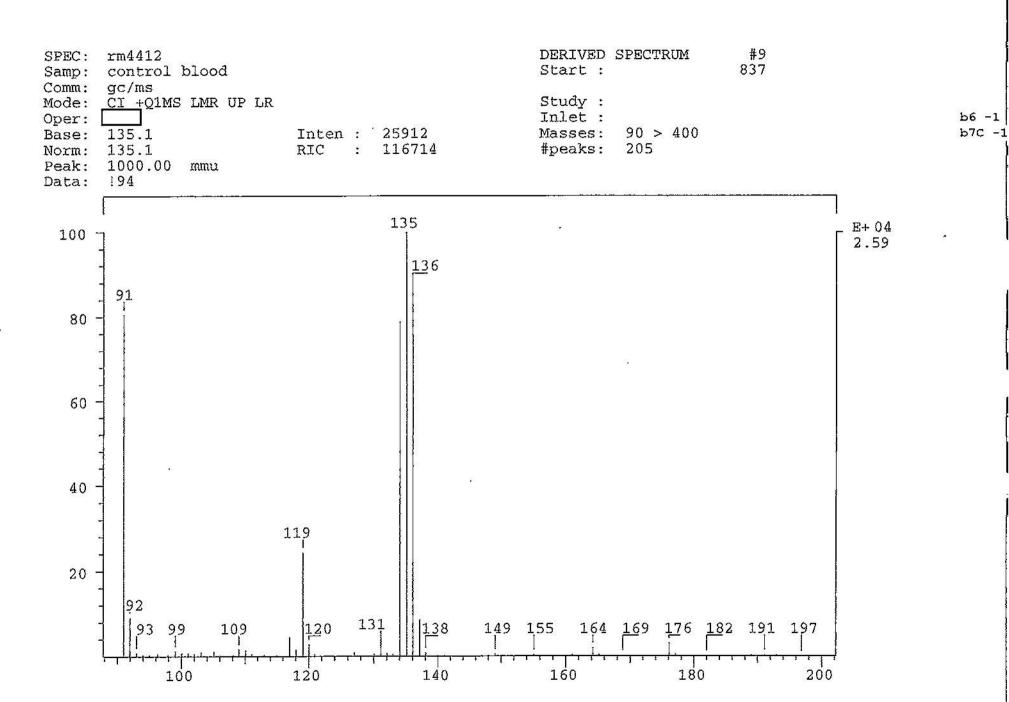

Federal Bureau of Investigation

Washington, D.C. 20535

September 25, 2024

MR. JOHN R. GREENEWALD JR. SUITE 1203 27305 WEST LIVE OAK ROAD CASTAIC, CA 91384

Request No.: 1629576-001

Subject: SIMPSON, ORENTHAL JAMES