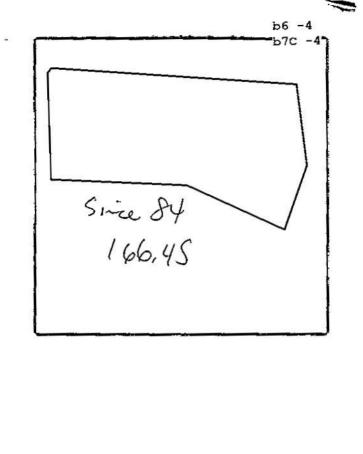

Federal Bureau of Investigation

Washington, D.C. 20535

September 25, 2024

MR. JOHN R. GREENEWALD JR. SUITE 1203 27305 WEST LIVE OAK ROAD CASTAIC, CA 91384

Request No.: 1629576-001

Subject: SIMPSON, ORENTHAL JAMES