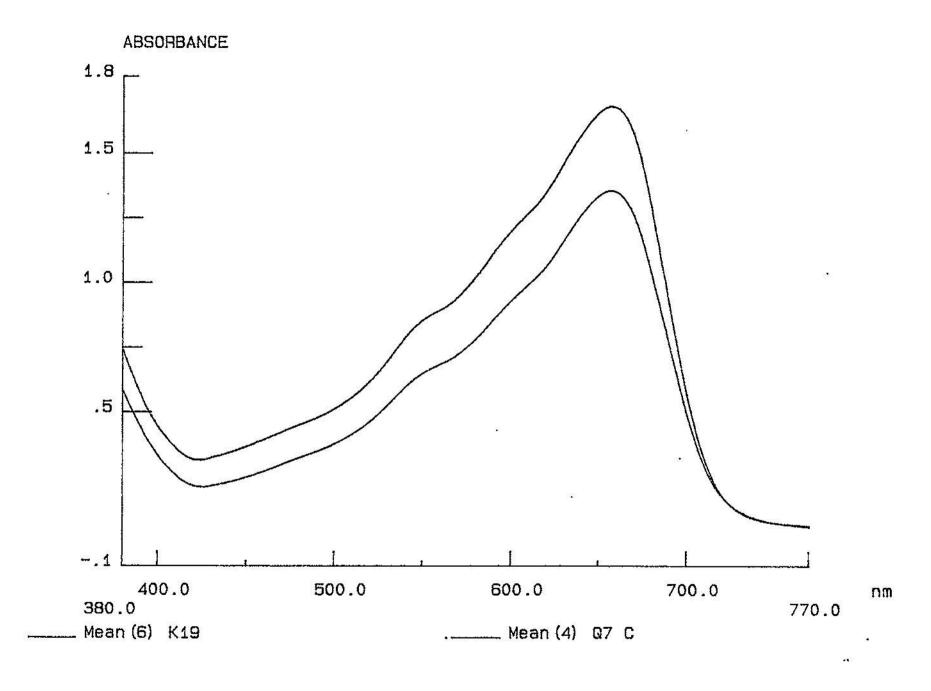

|

8/94

20 <sup>100</sup>

b6 -1 b7C -1







#### Fourier Transform Infrared (FT-IR) Spectroscopy - FBI

Lab Number:

40808026

Specimens:

Q37: Trilobal fiber

Request:

Qualitative analysis

Methods:

A small portion of the sample was flattened with a roller and placed on a KBr window for analysis by transmission. A Nicolet 710 FT-IR spectrometer and a Nic-Plan IR microscope were used for the analysis. 128 scans were coadded for the spectrum at 4 cm<sup>-1</sup> resolution.

Results:

The IR spectrum of Q37 is consistent with that of

nylon 6,6.

SPEC EXAM

FT-IR:

Analyst: Evidence Received:

08/12/94

Evidence Returned:

08/12/94

File Numbers:

40808026Q37.T and .A

FBI(24-cv-1564)-43

b6 -1

b7C -1

| - 10.                    |                     |   |
|--------------------------|---------------------|---|
| otes