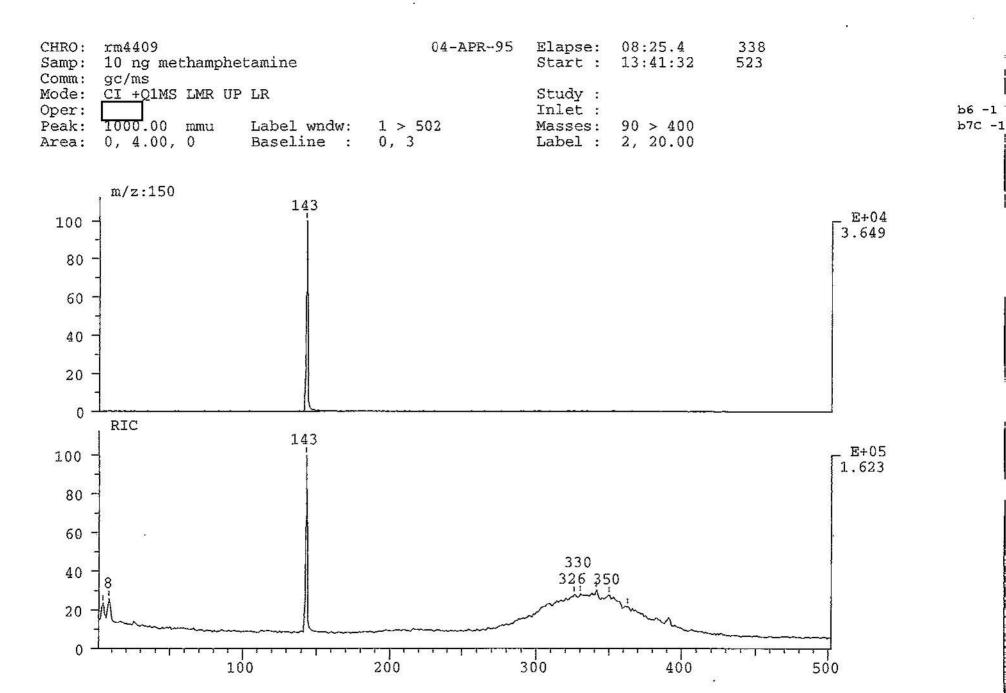

Federal Bureau of Investigation

Washington, D.C. 20535

September 25, 2024

MR. JOHN R. GREENEWALD JR. SUITE 1203 27305 WEST LIVE OAK ROAD CASTAIC, CA 91384

Request No.: 1629576-001

Subject: SIMPSON, ORENTHAL JAMES