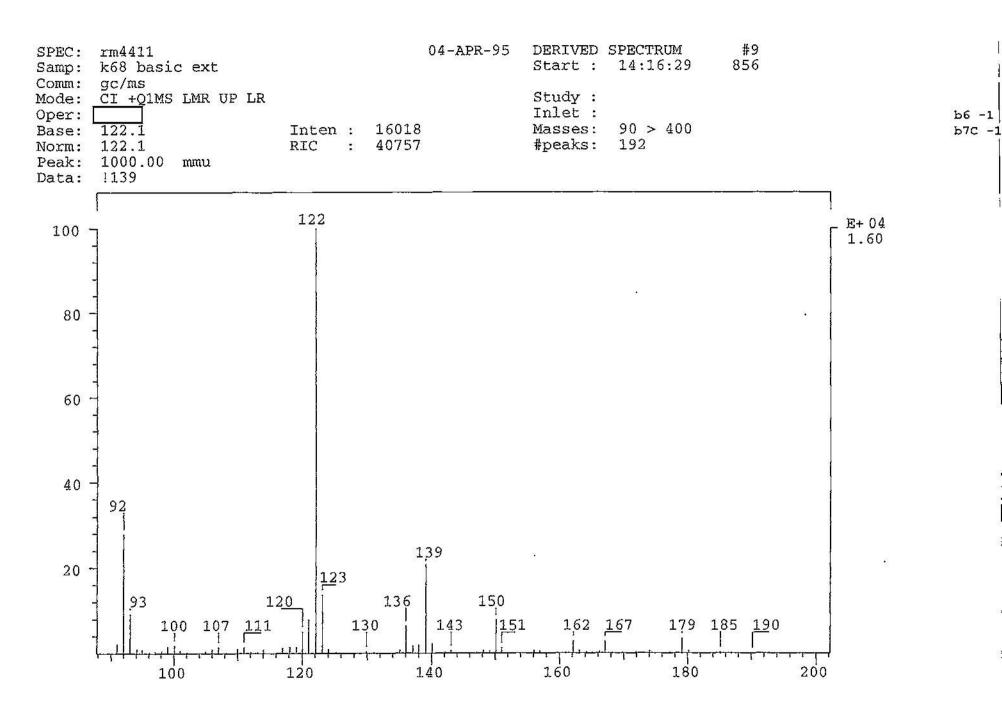

on Induced Dissociation (Argon)

Quad 3: Scan 80 -> 140, 1 second scan

Probe: As above

Amphetamine daughters are 91 and 119 m/z.

#### **OUANTITATION:**

The ion abundances for amphetamine (136 m/z) and  $D_3$ -amphetamine (139 m/z) are compared for quantitation of amphetamine.

 $A_{136}$ --- x [D<sub>3</sub>-Amphetamine] = [Amphetamine]  $A_{139}$ 

The ion abundances for methamphetamine (150 m/z) and D5-methamphetamine (155 m/z) are compared for quantitation of methamphetamine.

 $A_{150}$ --- x [ $D_5$ -Methamphetamine] = [Methamphetamine]  $A_{155}$ 

#### REFERENCES:

Baselt, R.C., Disposition of Toxic Drugs and Chemicals in Man, 3rd ed., Yearbook Medical: Chicago, 1989.

Moffat, A.C., Isolation and Identification of Drugs, 2nd ed., Pharmaceutical Press: London, 1986.



ъ7C -1







FBI(24-cv-1564)-302





FBI(24-cv-1564)-304





FBI(24-cv-1564)-306

CHRO: rm4410 04-APR-95 Elapse: Start : 02:39.9 13:56:15 1 852 Samp: blank Comm: gc/ms Mode: CI +Q1MS LMR UP LR Study: Oper: Peak: Inlet: mmu Label wndw: 1 > 84790 > 400

1000.00 m 0, 4.00, 0 Masses: 0, 3 Area: Baseline : Label: 2, 20.00



FBI(24-cv-1564)-307

b6 -1



b7C −1



FBI(24-cv-1564)-309





FBI(24-cv-1564)-311



FBI(24-cv-1564)-312







FBI(24-cv-1564)-315



FBI(24-cv-1564)-316



FBI(24-cv-1564)-317



FBI(24-cv-1564)-318



#### PLOT XY

| DATA X | DATA Y |  |
|--------|--------|--|
| 0      | 0      |  |
| 20     | 0.3646 |  |
| 50     | 0.9616 |  |
| 100    | 1.4996 |  |
| 0      | 0      |  |
| 0      | 0      |  |

#### TREND:

| DATA Y |  |
|--------|--|
| 0.0319 |  |
| 0.3418 |  |
| 0.8067 |