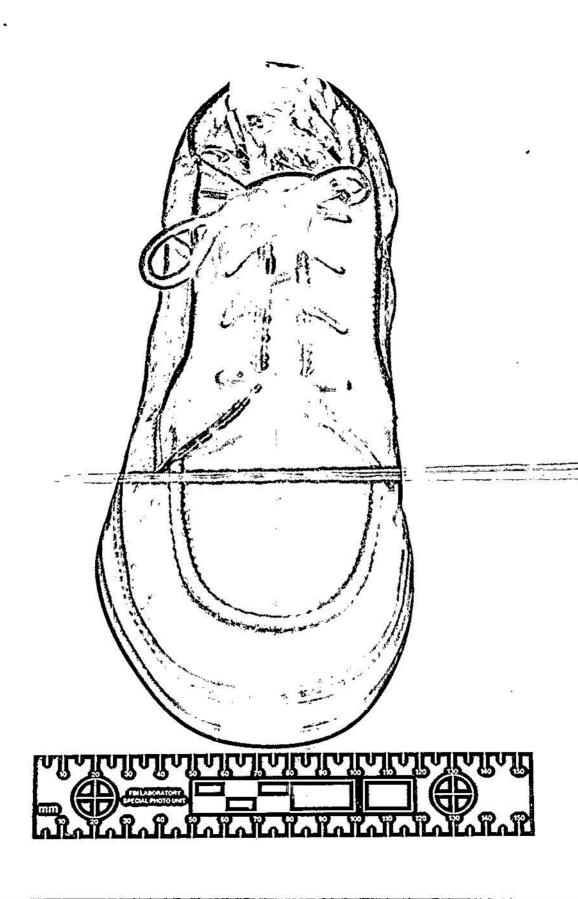

| e interview of                                                             |  |  |  |  |                   |                    |
| - Pleton of Bru                                                                                                                          | no Mogli Apoes.                                                            |  |  |  |  |                   |                    |
|                                                                                                                                          | <b>'</b> *'                                                                |  |  |  |  |                   |                    |

q

FBI(24-cv-1564)-69

b6 −1 b7C −1



|