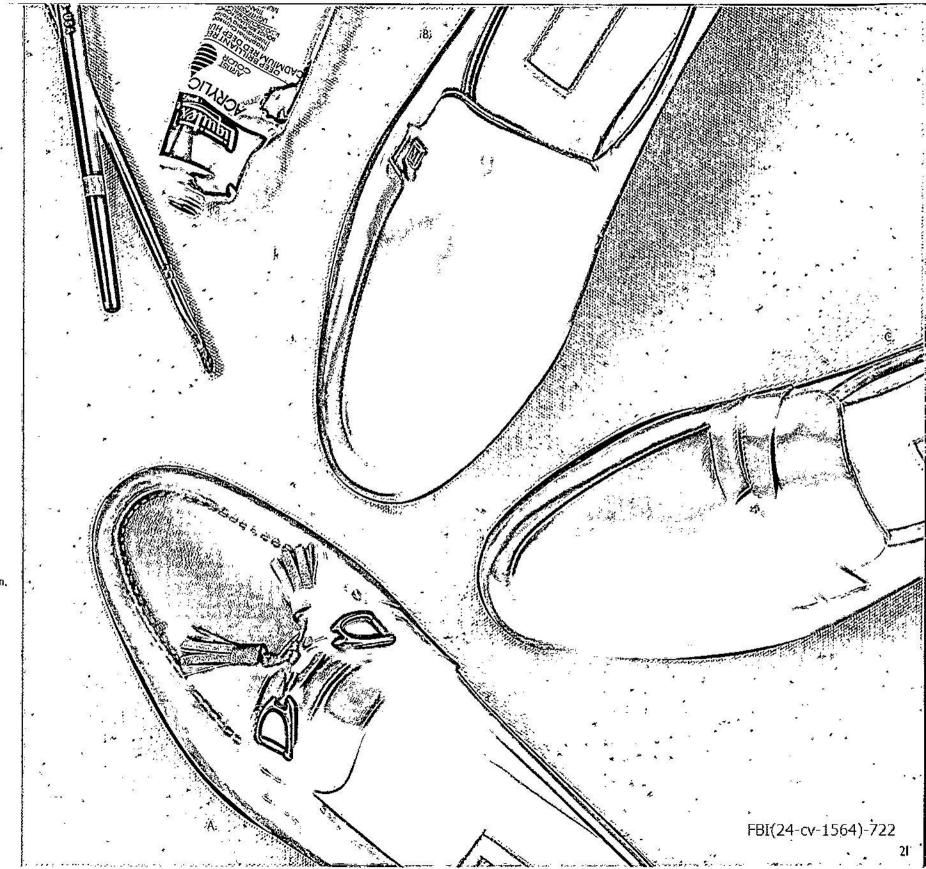

, 13, 14, 15; M 5-12, 13, 14, 15, W 5-12



#### **NAVAHO**

Super soft Baby Nappa positive fit slip-on.
Saddle with horse-bit ornament and tied tassel.
Fully leather lined.

37210 Black 37250 Bone 37220 Brown 37260 White 37240 Blue 37270 Burgundy Sizes: N 9-12, 13; M 6½-12, 13; W 7-11



### DARCY

Baby Nappa inverted moc toe center gore slip-on with BRUNO MAGLI logo ornament, fully leather lined.

Fully leather lined.
06610 Black
06620 Brown
06640 Blue
06650 Bone
06660 White
06670 Burgundy
06690 Grey

Sizes: N 9-12, 13, 14, 15; M 5-12, 13, 14, 15; W 5-12



#### DARREN

Baby Nappa inverted moc toe center gore slip-on. Fully leather lined.

06710 Black 06720 Brown 06740 Blue\* 06750 Bone\* 06760 White\* 06770 Burgundy 06790 Grey

Sizes: N 9-12, 13; M 61/2-12, 13; W 61/2-11
'M width only



# BRUNO MAGLI CLUB COLLECTION

Today's casual lifestyle is a study in contrasts. Relaxed, sophisticated and stylish all in unison. The Club Collection is a unique selection of footwear designed to fit effortlessly into an active man's world.





#### SHERATON

Kiltie, wing tip slip-on. Concealed center gore. Parma Callskin upper with combination leather/micro sole. Fully leather lined.

33310 Black

33319 Black/Tan

33320 Brown

33325 Tan

33349 Blue/Green.

33379 Burgundy/Grey .

33394 Black/Grey

Sizes: N 9-12, 13; M 61/2-12, 13; W 7-11

' M width only



#### **STEVEN**

Four eyelet, wing tip bal tie, Parma Callskin upper with combination leather/micro sole, Fully leather lined.

34019 Black/Tan

34025 Tan

34049 Blue/Green'

34079 Burgundy/Grey\*

34094 Black/Grey'

Sizes: N 9-12, 1