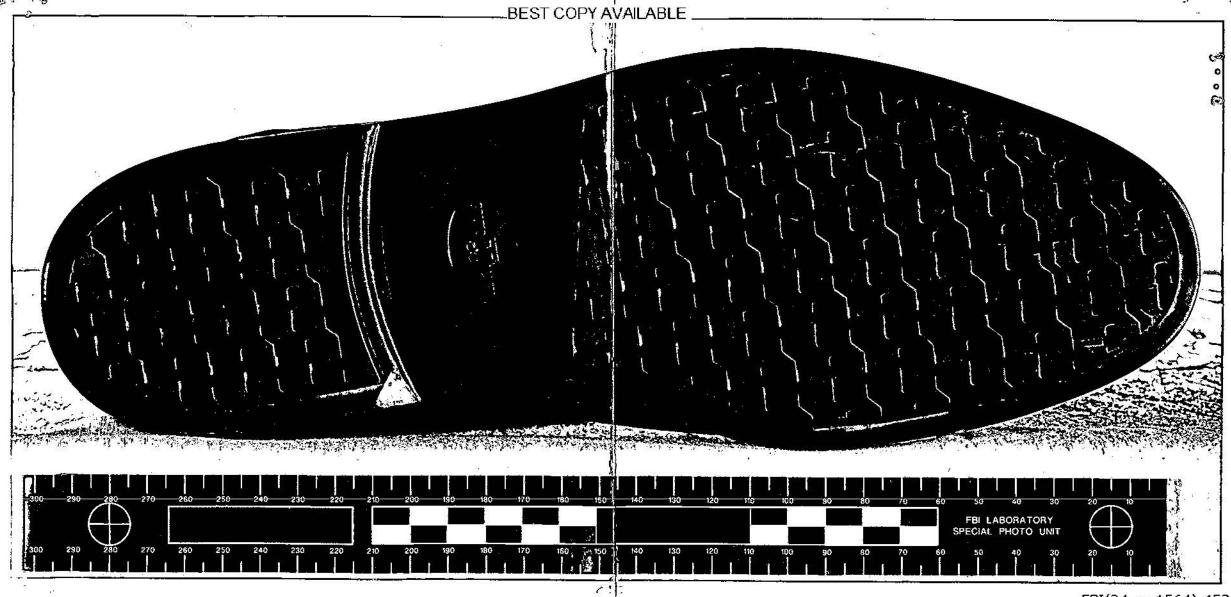

| /es ☐ No<br>/es ☐ No<br>Disseminate Only P<br>ninal Procedure             | Pursuant to Rul | e 6 (e)    |              |

ь6 -1 ь7с -



FBI(24-cv-1564)-453





#### BEST COPY AVAILABLE



| ate Received // Octo                              | 2000 1774                     | • •                                   | b6 -1,                                         |
|---------------------------------------------------|-------------------------------|---------------------------------------|------------------------------------------------|
| rom                                               | W)                            | 95                                    | b7C -1                                         |
|                                                   | ame of Contributor)           |                                       | <del></del>                                    |
| Worldwide