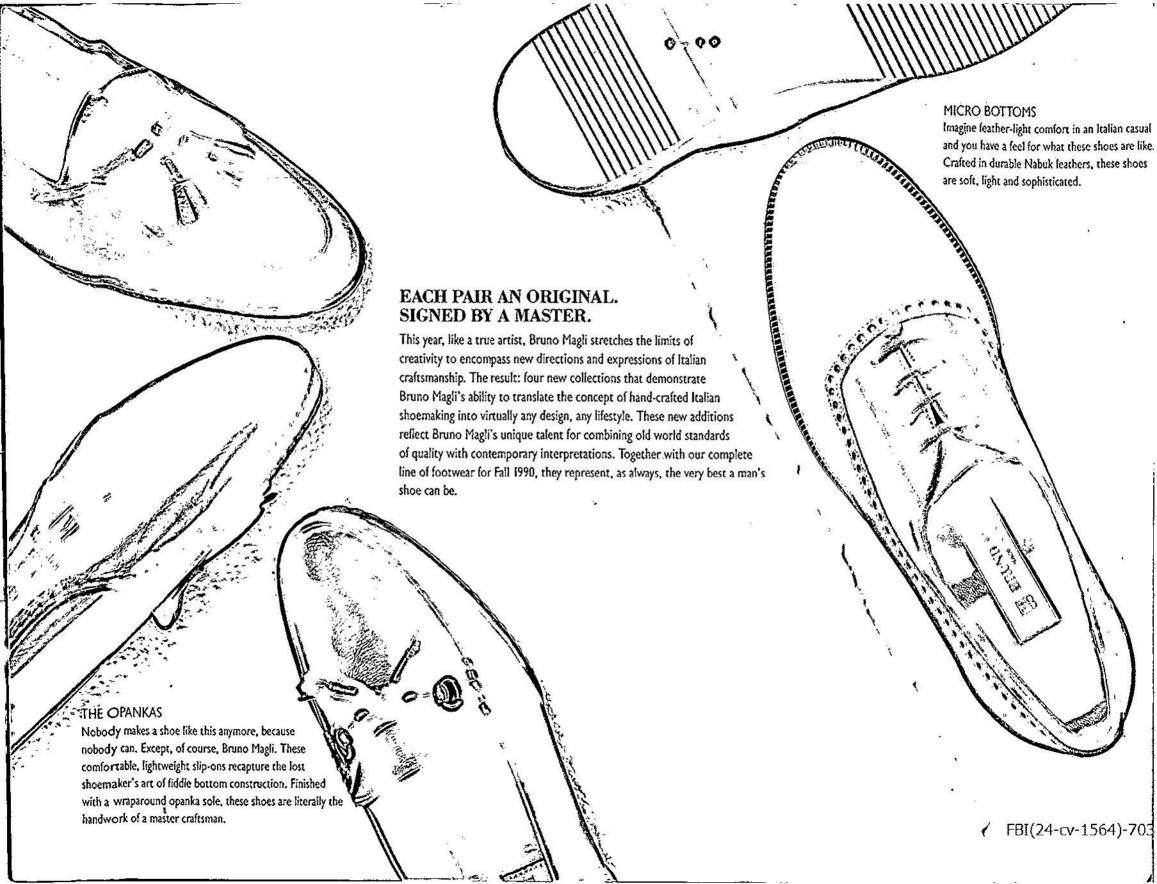

|







# TABLE OF CONTENTS

| AARON         | LOGAN          |
|---------------|----------------|
| ABNER P, 27   | LORENZO P. 25  |
| ARDEN         | WTHER P. 24    |
| AUSTIN P. 18  | LYON P. 25     |
| AUTRY P. 18   | MANZO          |
| BAXTER        | NASH           |
| BEAUP. 16     | NAVAHO P. 21   |
| BRISTOL       | NORFOLK P. 13  |
| BUCKLEY P. 16 | OCEAN P. 9     |
| CAMBRIDGE 8 4 | ORLY           |
| CECIL         | OSBORNE P. 10  |
| CHESTER P. 4  | OTIS P. 10     |
| CLIFFORD P. 4 | OVERTURE       |
| CYCERO:       | PADUS P. 14    |
| CYRANO        | PATRIC P. 26   |
| DAMON         | PENN           |
| DARCY         | PERRY P. 26    |
| DARREN        | PEYTON         |
| DERRICK P. 20 | PUCCI          |
| DEXTER        | ROMA           |
| DOYLE P. 19   | SALSBURY P. 23 |
| DRE