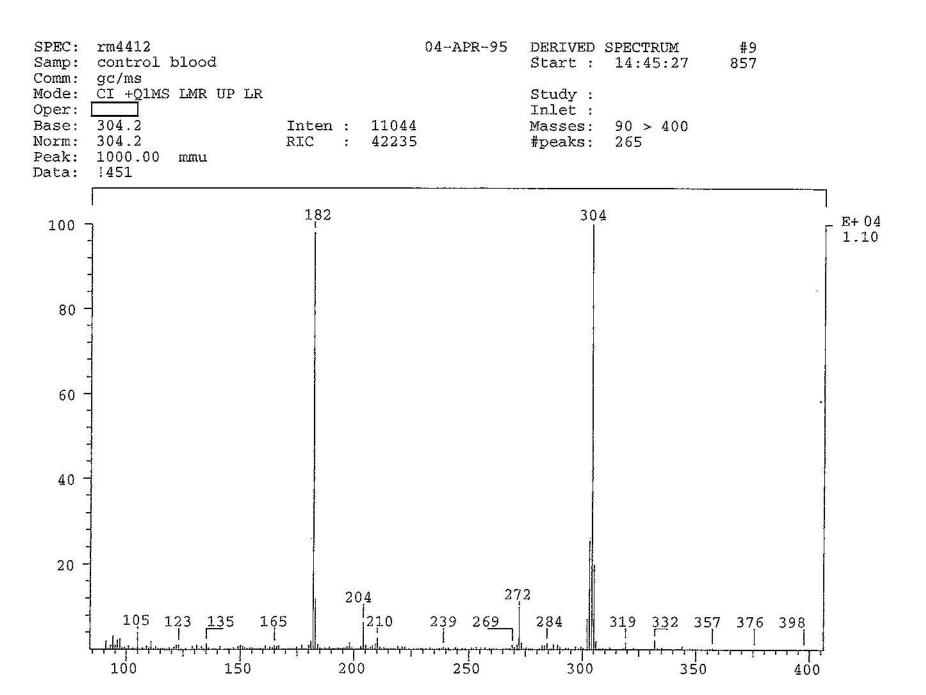

Federal Bureau of Investigation

Washington, D.C. 20535

September 25, 2024

MR. JOHN R. GREENEWALD JR. SUITE 1203 27305 WEST LIVE OAK ROAD CASTAIC, CA 91384

Request No.: 1629576-001

Subject: SIMPSON, ORENTHAL JAMES