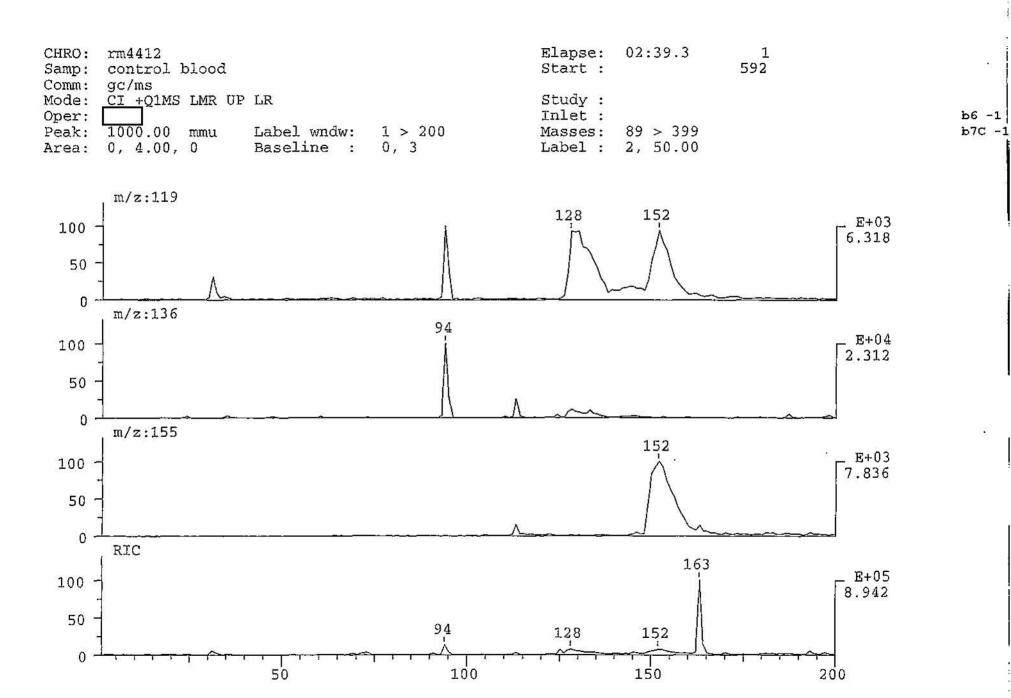

The ion abundances for methamphetamine (150 m/z) and D5-methamphetamine (155 m/z) are compared for quantitation of methamphetamine.

 $A_{150}$ --- x [ $D_5$ -Methamphetamine] = [Methamphetamine]  $A_{155}$ 

#### REFERENCES:

Baselt, R.C., Disposition of Toxic Drugs and Chemicals in Man, 3rd ed., Yearbook Medical: Chicago, 1989.

Moffat, A.C., Isolation and Identification of Drugs, 2nd ed., Pharmaceutical Press: London, 1986.



ъ7C -1







FBI(24-cv-1564)-302





FBI(24-cv-1564)-304





FBI(24-cv-1564)-306

CHRO: rm4410 04-APR-95 Elapse: Start : 02:39.9 13:56:15 1 852 Samp: blank Comm: gc/ms Mode: CI +Q1MS LMR UP LR Study: Oper: Peak: Inlet: mmu Label wndw: 1 > 84790 > 400

1000.00 m 0, 4.00, 0 Masses: 0, 3 Area: Baseline : Label: 2, 20.00



FBI(24-cv-1564)-307

b6 -1



b7C −1



FBI(24-cv-1564)-309





FBI(24-cv-1564)-311



FBI(24-cv-1564)-312







FBI(24-cv-1564)-315



FBI(24-cv-1564)-316



FBI(24-cv-1564)-317



FBI(24-cv-1564)-318



#### PLOT XY

| DATA X | DATA Y |  |
|--------|--------|--|
| 0      | 0      |  |
| 20     | 0.3646 |  |
| 50     | 0.9616 |  |
| 100    | 1.4996 |  |
| 0      | 0      |  |
| 0      | 0      |  |

#### TREND:

| DATA Y |  |
|--------|--|
| 0.0319 |  |
| 0.3418 |  |
| 0.8067 |  |
| 1.5816 |  |
| 0.0319 |  |
| 0.0319 |  |
|        |  |

#### Y=MX+B

Slope= 0.0159 Y-Intcpt= 0.0002 R^2= 0.998 2534.5 1.9375









FBI(24-cv-1564)-323





FBI(24-cv-1564)-325





ъ7С -1



FBI(24-cv-1564)-328



FBI(24-cv-1564)-329



ъ7С -1







FBI(24-cv-1564)-333



FBI(24-cv-1564)-334





FBI(24-cv-1564)-336



FBI(24-cv-1564)-337