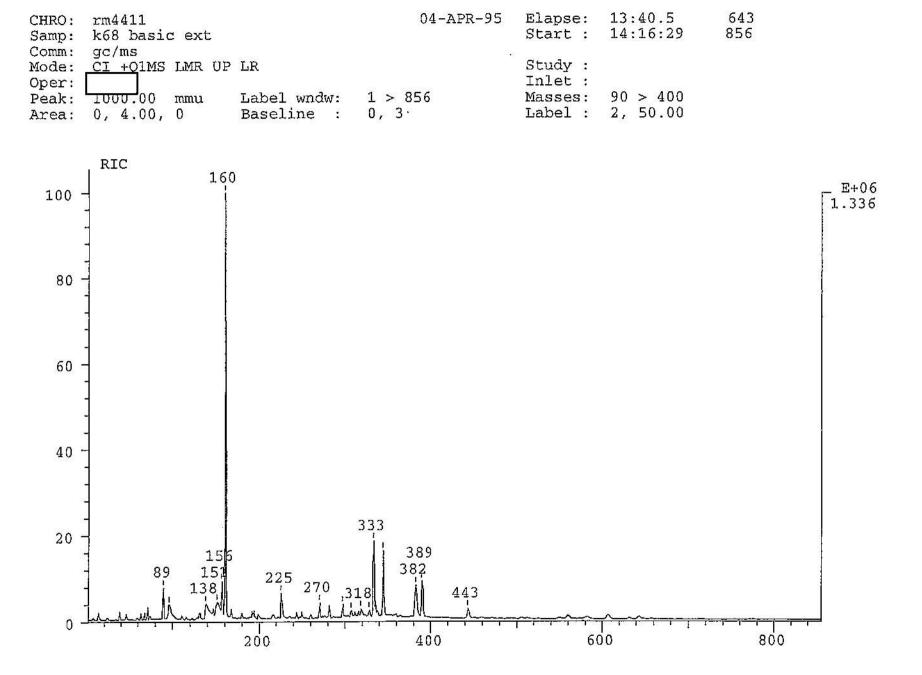

d 2: Collision Induced Dissociation (Argon)

Quad 3: Scan 80 -> 140, 1 second scan

Probe: As above

Amphetamine daughters are 91 and 119 m/z.

#### **OUANTITATION:**

The ion abundances for amphetamine (136 m/z) and  $D_3$ -amphetamine (139 m/z) are compared for quantitation of amphetamine.

 $A_{136}$ --- x [D<sub>3</sub>-Amphetamine] = [Amphetamine]  $A_{139}$ 

The ion abundances for methamphetamine (150 m/z) and D5-methamphetamine (155 m/z) are compared for quantitation of methamphetamine.

 $A_{150}$ --- x [ $D_5$ -Methamphetamine] = [Methamphetamine]  $A_{155}$ 

#### REFERENCES:

Baselt, R.C., Disposition of Toxic Drugs and Chemicals in Man, 3rd ed., Yearbook Medical: Chicago, 1989.

Moffat, A.C., Isolation and Identification of Drugs, 2nd ed., Pharmaceutical Press: London, 1986.



ъ7C -1







FBI(24-cv-1564)-302





FBI(24-cv-1564)-304





FBI(24-cv-1564)-306

CHRO: rm4410 04-APR-95 Elapse: Start : 02:39.9 13:56:15 1 852 Samp: blank Comm: gc/ms Mode: CI +Q1MS LMR UP LR Study: Oper: Peak: Inlet: mmu Label wndw: 1 > 84790 > 400

1000.00 m 0, 4.00, 0 Masses: 0, 3 Area: Baseline : Label: 2, 20.00



FBI(24-cv-1564)-307

b6 -1



b7C −1



FBI(24-cv-1564)-309





FBI(24-cv-1564)-311



FBI(24-cv-1564)-312







FBI(24-cv-1564)-315



FBI(24-cv-1564)-316



FBI(24-cv-1564)-317



FBI(24-cv-1564)-318



#### PLOT XY

| DATA X | DATA Y |  |
|--------|--------|--|
| 0      | 0      |  |
| 20     | 0.3646 |  |
| 50     | 0.9616 |  |
| 100    | 1.4996 |  |
| 0      | 0      |  |
| 0      | 0      |  |

#### TREND:

| DATA Y |  |
|--------|--|
| 0.0319 |  |
| 0.3418 |