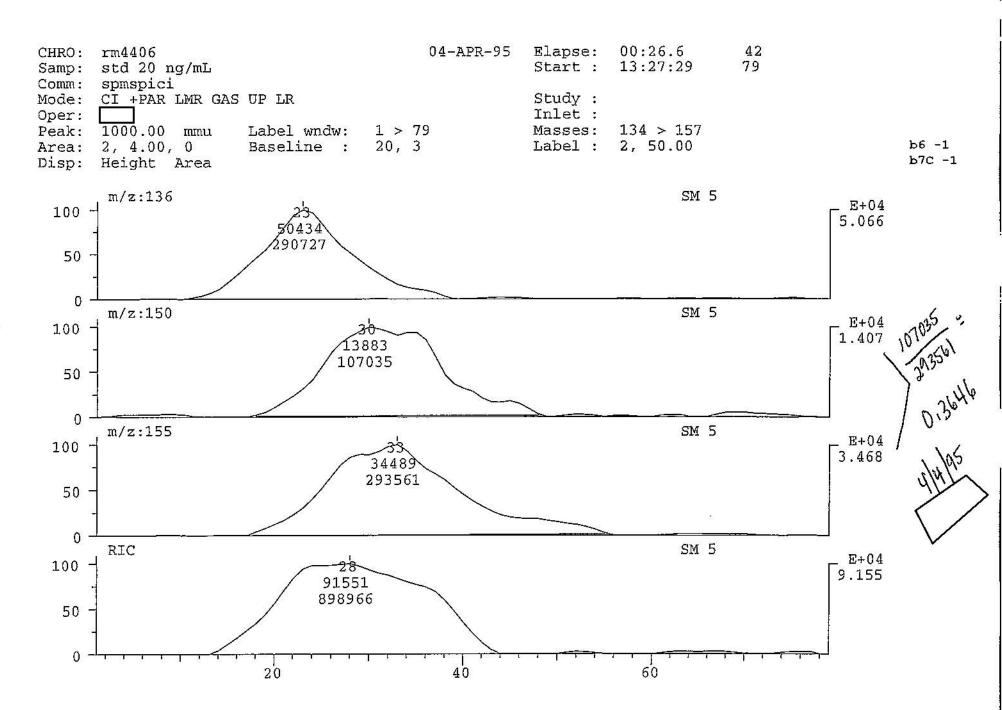

Federal Bureau of Investigation

Washington, D.C. 20535

September 25, 2024

MR. JOHN R. GREENEWALD JR. SUITE 1203 27305 WEST LIVE OAK ROAD CASTAIC, CA 91384

Request No.: 1629576-001

Subject: SIMPSON, ORENTHAL JAMES