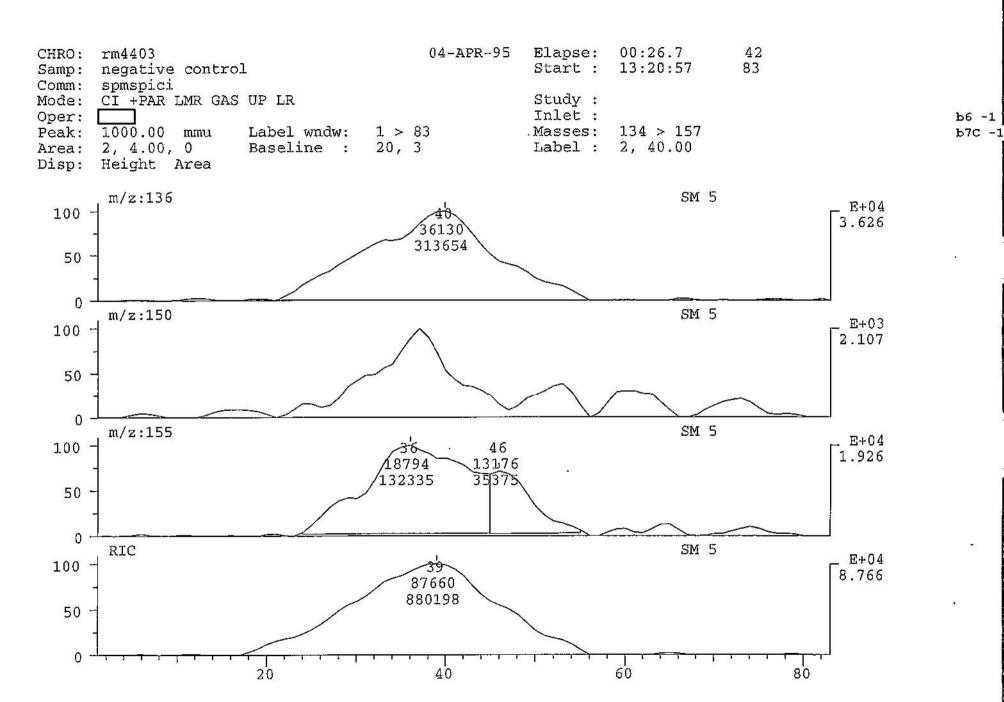

Federal Bureau of Investigation

Washington, D.C. 20535

September 25, 2024

MR. JOHN R. GREENEWALD JR. SUITE 1203 27305 WEST LIVE OAK ROAD CASTAIC, CA 91384

Request No.: 1629576-001

Subject: SIMPSON, ORENTHAL JAMES