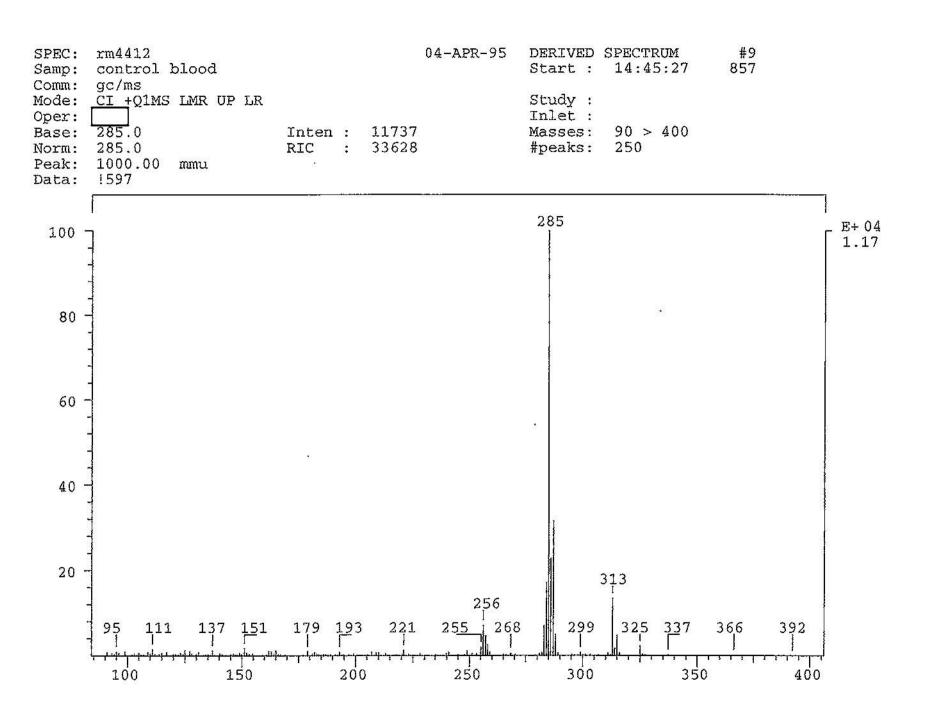

}$ --- x [ $D_5$ -Methamphetamine] = [Methamphetamine]  $A_{155}$ 

#### REFERENCES:

Baselt, R.C., Disposition of Toxic Drugs and Chemicals in Man, 3rd ed., Yearbook Medical: Chicago, 1989.

Moffat, A.C., Isolation and Identification of Drugs, 2nd ed., Pharmaceutical Press: London, 1986.



ъ7C -1







FBI(24-cv-1564)-302





FBI(24-cv-1564)-304





FBI(24-cv-1564)-306

CHRO: rm4410 04-APR-95 Elapse: Start : 02:39.9 13:56:15 1 852 Samp: blank Comm: gc/ms Mode: CI +Q1MS LMR UP LR Study: Oper: Peak: Inlet: mmu Label wndw: 1 > 84790 > 400

1000.00 m 0, 4.00, 0 Masses: 0, 3 Area: Baseline : Label: 2, 20.00



FBI(24-cv-1564)-307

b6 -1



b7C −1



FBI(24-cv-1564)-309





FBI(24-cv-1564)-311



FBI(24-cv-1564)-312







FBI(24-cv-1564)-315



FBI(24-cv-1564)-316



FBI(24-cv-1564)-317



FBI(24-cv-1564)-318



#### PLOT XY

| DATA X | DATA Y |  |
|--------|--------|--|
| 0      | 0      |  |
| 20     | 0.3646 |  |
| 50     | 0.9616 |  |
| 100    | 1.4996 |  |
| 0      | 0      |  |
| 0      | 0      |  |

#### TREND:

| DATA Y |  |
|--------|--|
| 0.0319 |  |
| 0.3418 |  |
| 0.8067 |  |
| 1.5816 |  |
| 0.0319 |  |
| 0.0319 |  |
|        |  |

#### Y=MX+B

Slope= 0.0159 Y-Intcpt= 0.0002 R^2= 0.998 2534.5 1.9375









FBI(24-cv-1564)-323





FBI(24-cv-1564)-325





ъ7С -1



FBI(24-cv-1564)-328



FBI(24-cv-1564)-329



ъ7С -1







FBI(24-cv-1564)-333



FBI(24-cv-1564)-334





FBI(24-cv-1564)-336



FBI(24-cv-1564)-337











FBI(24-cv-1564)-342

1 - Mr

b6 -1 b7C -1

### FEDERAL BUREAU OF INVESTIGATION WASHINGTON, D. C. 20535

Date:

April 17, 1995

The Honor