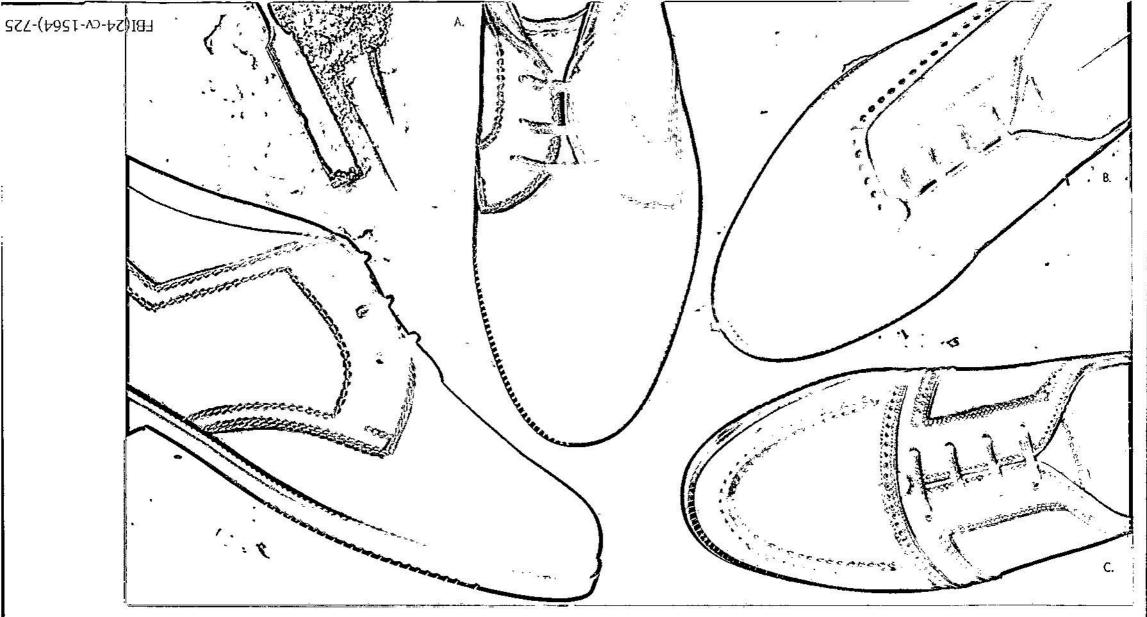

7-11

. M width only



#### STRAND

Four eyelet, wing tip bal tie. Rub-off Calf upper with combination leather/micro sole. Fully leather lined.

33010 Black

33017 Black Patent/Calf

33070 Burgundy

Sizes: N 9-12, 13; M 61/2-12, 13; W 7-11



#### STAFFORD

Four eyelet, plain toe tie, Rub-off Calf upper with combination leather/micro sole. Fully leather lined.

33110 Black

33127 Black Patent/Calf

33120 Brown

33170 Burgundy

Sizes: N 9-12, 13; M 61/2-12, 13; W 7-11



#### SALSBURY

Positive fit, Parma Callskin slip-on. Hanging tassel and quarter lacing. Combination leather/micro sole. Fully leather lined.

33410 Black

33449 Blue/Green'

33419 Black/

33479 Burgundy/Grey\* Brandy 33494 Black/Grey\*

33420 Brown 33425 Tan

Sizes: N 9-12, 13; M 61/2-12, 13; W 7-11

\* M width only









### LUTHER

Three eyelet Nabuk leather blucher tie chukka boot. Padded collar. Micro sole and fully leather lined.

36410 Black

36420 Brown

36426 Brandy 36440 Blue

36463 Winter White

36487 Olive

Sizes: N 9-12, 13; M 61/2-12, 13; W 7-11



### **LOGAN**

Four eyelet, plain toe bal tie. Nabuk leather with micro sole. Fully leather lined.

36010 Black

36020 Brown 36026 Brandy 36040 Blue 36063 Winter White

36087 Olive

Sizes: N 9-12, 13; M 61/2-12, 13; W 7-11



### LINCOLN

Four eyelet, moc toe bal tie. Nabuk leather with micro sole. Fully leather lined.

35510 Black

35520 Brown 35526 Brandy 35540 Blue 35563 Winter White

35587 Olive

Sizes: N 9-12, 13; M 61/2-12, 13; W 7-11

Soft, light and sophisticated shoes. Crafted in durable Nabuk leathers on micro soles for feather-light co