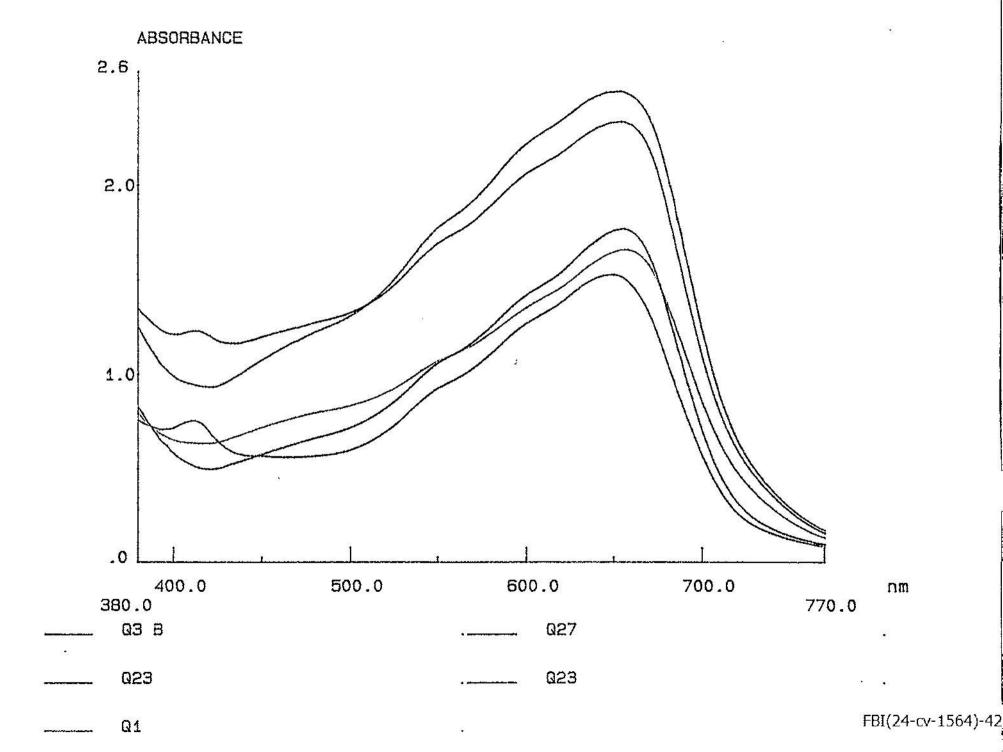

|

8/94

20 <sup>100</sup>

b6 -1 b7C -1







#### Fourier Transform Infrared (FT-IR) Spectroscopy - FBI

Lab Number:

40808026

Specimens:

Q37: Trilobal fiber

Request:

Qualitative analysis

Methods:

A small portion of the sample was flattened with a roller and placed on a KBr window for analysis by transmission. A Nicolet 710 FT-IR spectrometer and a Nic-Plan IR microscope were used for the analysis. 128 scans were coadded for the spectrum at 4 cm<sup>-1</sup> resolution.

Results:

The IR spectrum of Q37 is consistent with that of

nylon 6,6.

SPEC EXAM

FT-IR:

Analyst: Evidence Received:

08/12/94

Evidence Returned:

08/12/94

File Numbers:

40808026Q37.T and .A

FBI(24-cv-1564)-43

b6 -1

b7C -1

| - 10.                    |                     |   |
|--------------------------|---------------------|---|
| otes