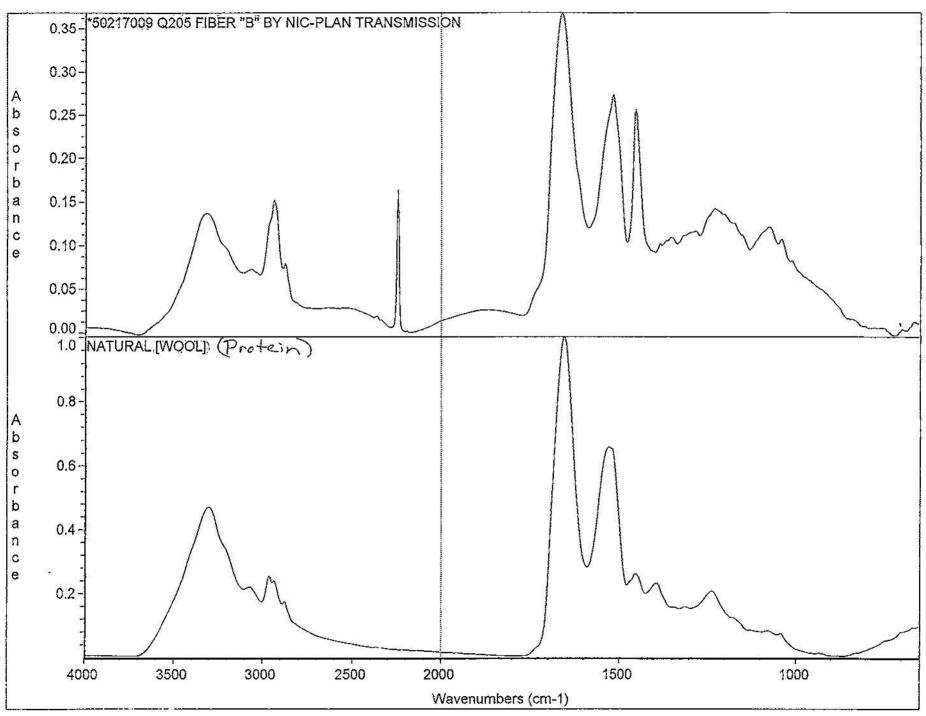

Federal Bureau of Investigation

Washington, D.C. 20535

September 25, 2024

MR. JOHN R. GREENEWALD JR. SUITE 1203 27305 WEST LIVE OAK ROAD CASTAIC, CA 91384

Request No.: 1629576-001

Subject: SIMPSON, ORENTHAL JAMES