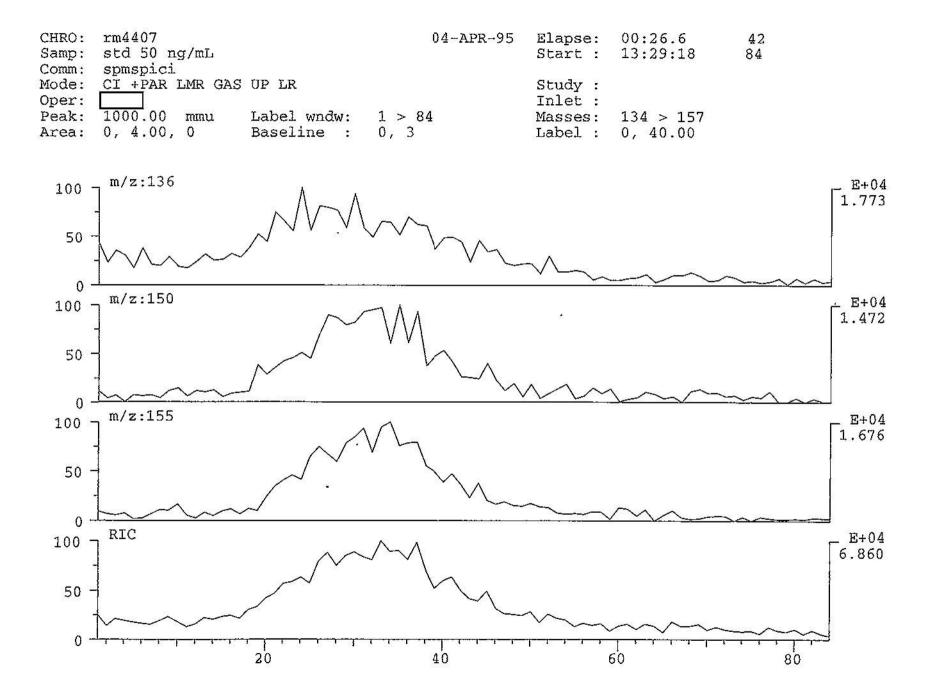

Federal Bureau of Investigation

Washington, D.C. 20535

September 25, 2024

MR. JOHN R. GREENEWALD JR. SUITE 1203 27305 WEST LIVE OAK ROAD CASTAIC, CA 91384

Request No.: 1629576-001

Subject: SIMPSON, ORENTHAL JAMES