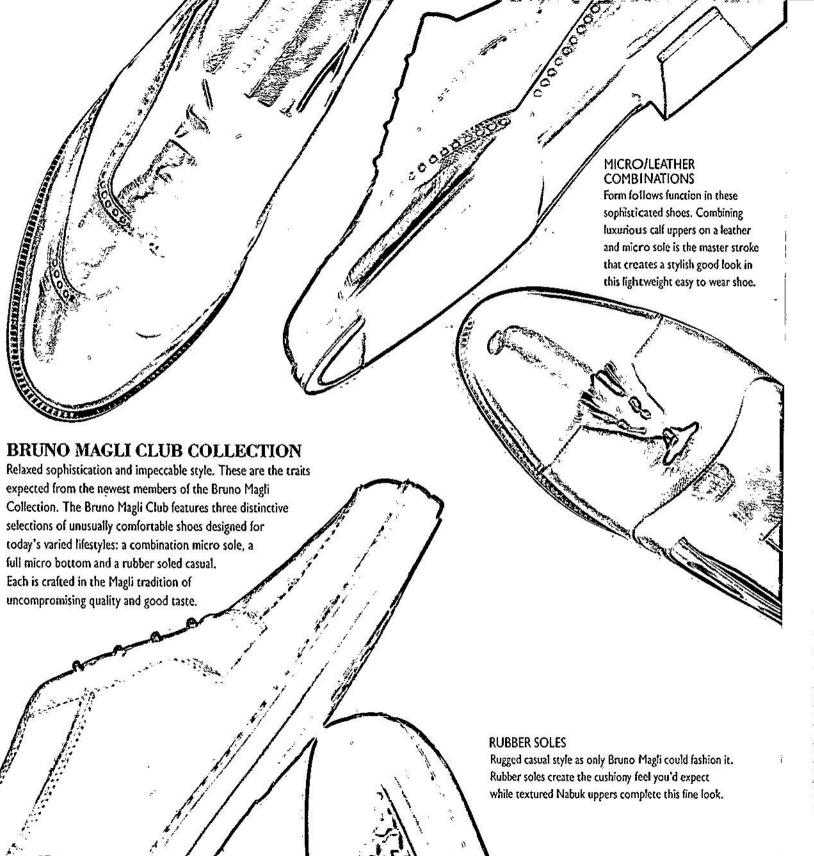

|







# TABLE OF CONTENTS

| AARON         | LOGAN          |
|---------------|----------------|
| ABNER P, 27   | LORENZO P. 25  |
| ARDEN         | WTHER P. 24    |
| AUSTIN P. 18  | LYON P. 25     |
| AUTRY P. 18   | MANZO          |
| BAXTER        | NASH           |
| BEAUP. 16     | NAVAHO P. 21   |
| BRISTOL       | NORFOLK P. 13  |
| BUCKLEY P. 16 | OCEAN P. 9     |
| CAMBRIDGE 8 4 | ORLY           |
| CECIL         | OSBORNE P. 10  |
| CHESTER P. 4  | OTIS P. 10     |
| CLIFFORD P. 4 | OVERTURE       |
| CYCERO:       | PADUS P. 14    |
| CYRANO        | PATRIC P. 26   |
| DAMON         | PENN           |
| DARCY         | PERRY P. 26    |
| DARREN        | PEYTON         |
| DERRICK P. 20 | PUCCI          |
| DEXTER        | ROMA           |
| DOYLE P. 19   | SALSBURY P. 23 |
| DREW