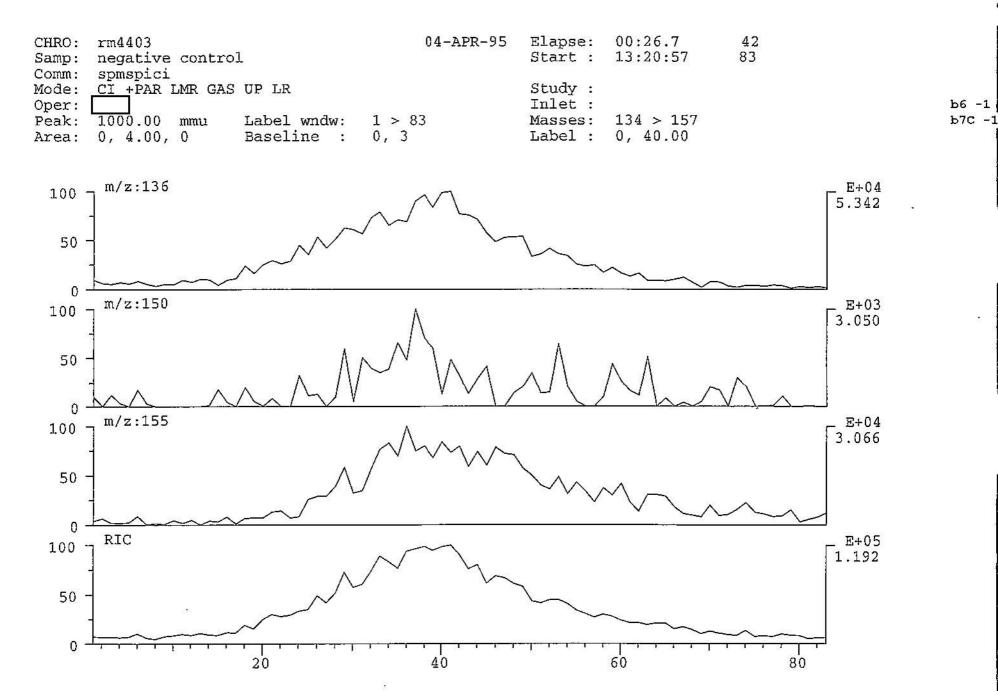

Federal Bureau of Investigation

Washington, D.C. 20535

September 25, 2024

MR. JOHN R. GREENEWALD JR. SUITE 1203 27305 WEST LIVE OAK ROAD CASTAIC, CA 91384

Request No.: 1629576-001

Subject: SIMPSON, ORENTHAL JAMES