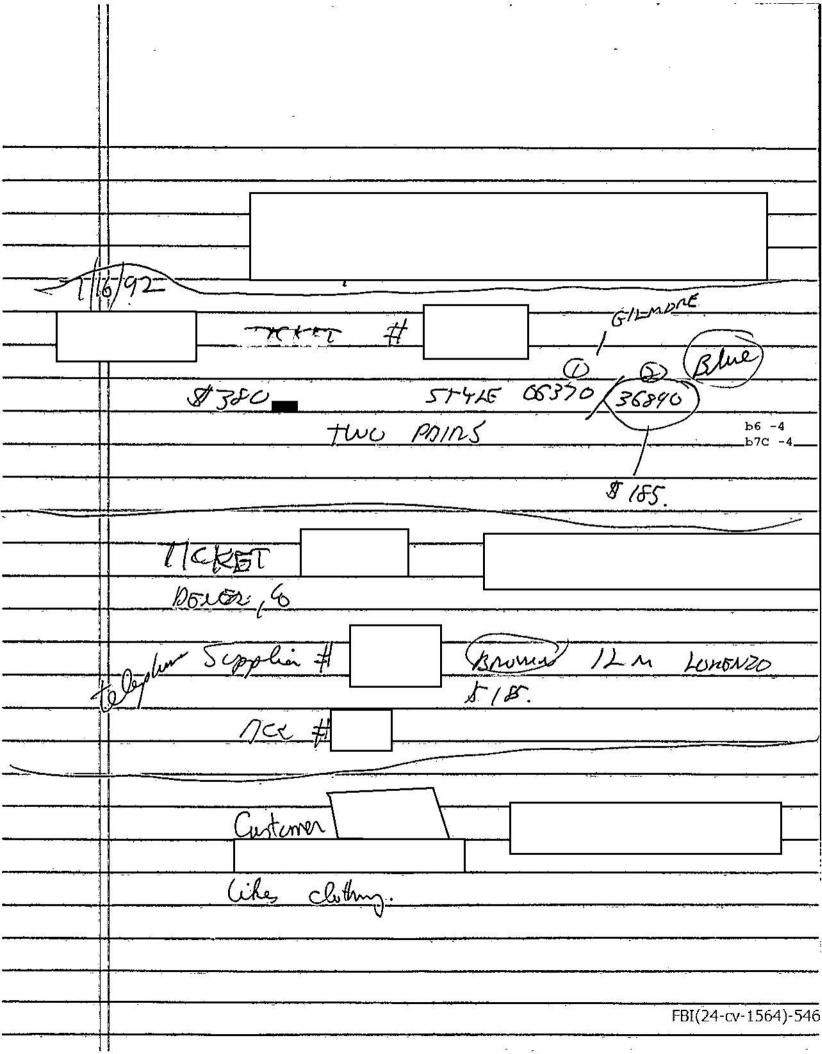

|
|   | TOM JAME OF DEMOL                                        |
|   | 7-17-92 H) 451 In 12                                     |
|   | 7-17-92 H245 1pm 12                                      |
|   |                                                          |
|   | b7c -2,4                                                 |
|   |                                                          |
|   |                                                          |
|   |                                                          |
|   | 5 cles (1)                                               |
|   | Fre - 7 (3)                                              |
|   | (4)                                                      |
| 1 | FBI(24-cv-1564)-54                                       |



|          | 45    | 8-18-89 |
|----------|-------|---------|
| 1-11-140 | THOU. | M-18-89 |
| FLP-34U  | THOY. | 0-10-03 |

| 1,346                                                                                                                                                                                                                                                                                                                                                                                                                                                                                                                                                                            |  |  |  |  |  |
|--------------------------------------------------------------------------------------------