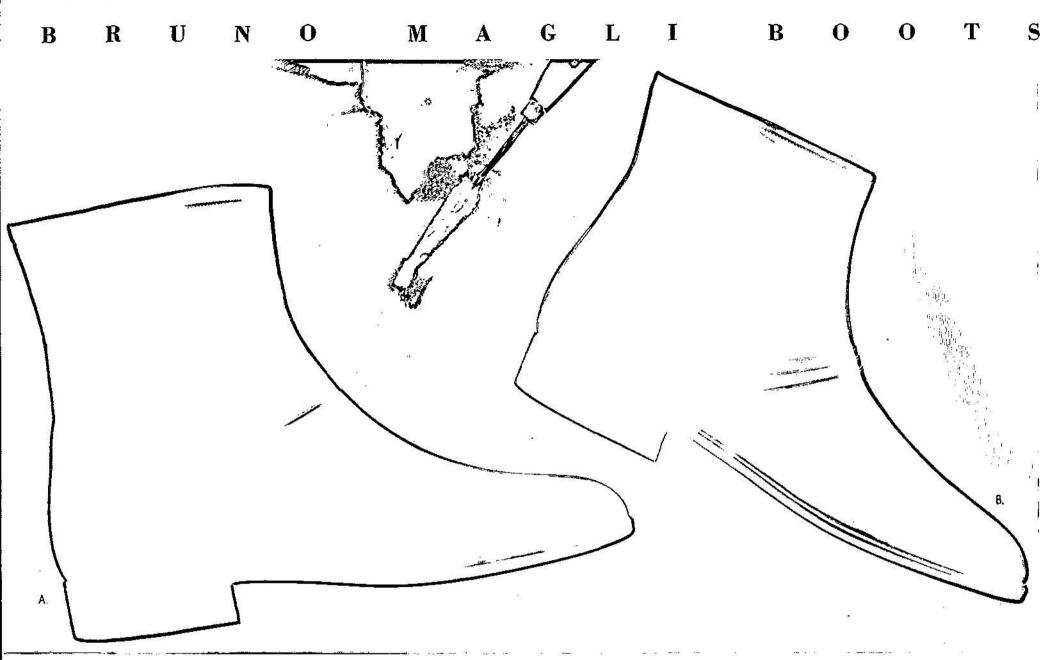

10 Black
46425 Tan
46470 Burgundy

Sizes: N 9-12, 13; M 61/2-12, 13; W 61/2-11



SETH
Four eyelet bal, wing tip, Imperial Calf,
Fully leather lined,
49810 Black
49825 Tan
49870 Burgundy

Sizes: N 9-12, 13; M 61/1-12, 13; W 61/1-11





OVERTURE
Center gored, kiltie fringe and tassle slip-on.
Medallion toe, Hand stained Ilcea Calf.
Fully leather lined.

14410 Black 14420 Brown 14470 Burgundy

Sizes: N 9-12, 13; M 61/2-12, 13; W 7-11



ORLY

Moc toe with kiltie and tassel slip-on. Rub-off Calf.
Fully leather lined.

08610 Black 08620 Brown

08640 Blue 08670 Burgundy 08690 Grey

Sizes: N 9-12, 13; M 61/2-12, 13; W 7-11



OCEAN
Positive fit kiltie with medallion toe slip-on.
Rub-off Calf. Fully leather lined.

08710 Black 08720 Brown 08770 Burgundy Sizes: N 9-12, 13; M 61/2-12, 13; W 7-11



It is a rare accomplishment when a boot can achieve the comfort of a fine pair of shoes. Yet for Bruno Magli it is a routine feat. Classic boot styles combined with the plush level of comfort found in our finest shoes.

A. OTIS
Plain toe, 7" Baby Nappa boot. Side zipper, fully leather lined.

14010 Black
14020 Brown
14070 Burgundy
14090 Grey
Sizes: N 9-12, I3; M 6½-12, I3; W 7-11

B. OSBORNE
Plain toe, 51/2" Baby Nappa boot, Side zipper, fully leather fined.
14110 Black
14120 Brown
14170 Burgundy
14190 Grey
Sizes: N 9-12, 13; M 61/2-12, 13; W 7-11

## EXOTICS

Crocodile, lizard, ostrich—in the hands of a master, exotic skins produce stunning shoes. Extraordinary combinations of color, texture and contrast etched in extravagant luxury.



### JAY

Positive fit, baseball stitched slip-on w