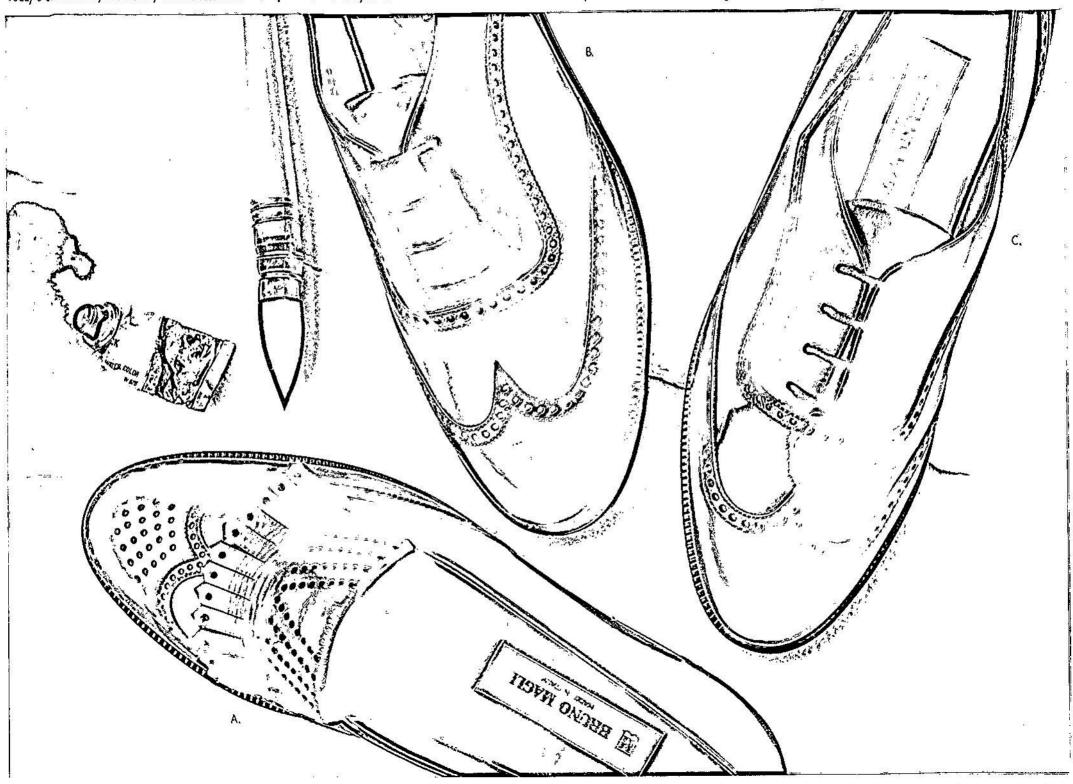

dy Sizes: N 9-12, 13; M 6½-12, 13; W 7-11



### DARCY

Baby Nappa inverted moc toe center gore slip-on with BRUNO MAGLI logo ornament, fully leather lined.

Fully leather lined.
06610 Black
06620 Brown
06640 Blue
06650 Bone
06660 White
06670 Burgundy
06690 Grey

Sizes: N 9-12, 13, 14, 15; M 5-12, 13, 14, 15; W 5-12



#### DARREN

Baby Nappa inverted moc toe center gore slip-on. Fully leather lined.

06710 Black 06720 Brown 06740 Blue\* 06750 Bone\* 06760 White\* 06770 Burgundy 06790 Grey

Sizes: N 9-12, 13; M 61/2-12, 13; W 61/2-11
'M width only



# BRUNO MAGLI CLUB COLLECTION

Today's casual lifestyle is a study in contrasts. Relaxed, sophisticated and stylish all in unison. The Club Collection is a unique selection of footwear designed to fit effortlessly into an active man's world.





#### SHERATON

Kiltie, wing tip slip-on. Concealed center gore. Parma Callskin upper with combination leather/micro sole. Fully leather lined.

33310 Black

33319 Black/Tan

33320 Brown

33325 Tan

33349 Blue/Green.

33379 Burgundy/Grey .

33394 Black/Grey

Sizes: N 9-12, 13; M 61/2-12, 13; W 7-11

' M width only



#### **STEVEN**

Four eyelet, wing tip bal tie, Parma Callskin upper with combination leather/micro sole, Fully leather lined.

34019 Black/Tan

34025 Tan

34049 Blue/Green'

34079 Burgundy/Grey\*

34094 Black/Grey'

Sizes: N 9-12, 13; M 61/1-12, 13; W 7-11

. M width only



#### STRAND

Four eyelet, wing tip bal tie. Rub-off Calf upper with combination leather/micro sole. Fully leather lined.

33010 Black

33017 Black Patent/Calf

33070 Burgundy

Sizes: N 9-12, 13; M 61/2