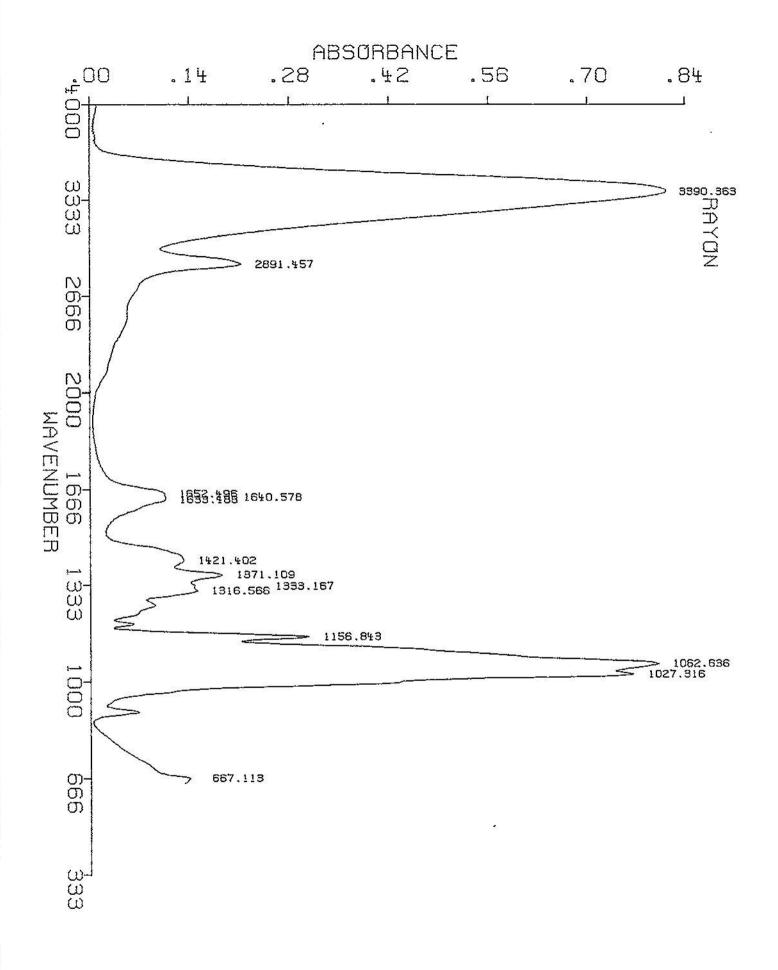

|

8/94



#### Fourier Transform Infrared (FT-IR) Spectroscopy - FBI

Lab Number:

40808026 (Q23) and 40817019 (K17)

Specimens:

Two dark fibers K17:

Q23: Two dark fibers

Request:

Qualitative analysis and comparison

Methods:

A small portion of each sample was flattened and placed on a KBr window for analysis by transmission. 710 FT-IR spectrometer and a Nic-Plan IR microscope were used for the analyses. 128 scans were coadded for each

spectrum at 4 cm<sup>-1</sup> resolution.

Results:

The IR spectra of K17 and Q23 are consistent with that of

rayon and with each other.

SPEC EXAM

FT-IR:

2

Analyst:

09/27/94

Evidence Received: Evidence Returned:

09/29/94

File Numbers:

40808026Q23.T and .A

40817019K17.T and .A

b6 -1

b7C -1







| TO:                                                                                                                                                                                                                                                                                                                      |
|--------------------------------------------------------------------------------------------------------------------------------------------------------------------------------------------------------------------------------------------------------------------------------------------------------------------------|
| FM: b7C -1,9