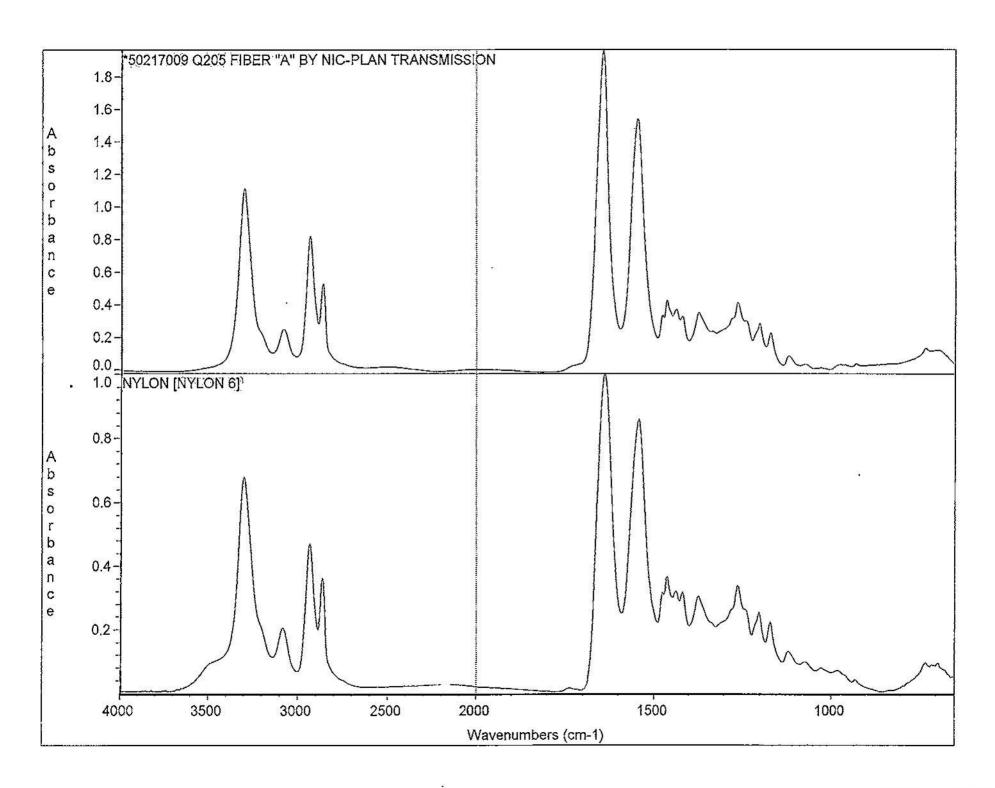

0217009

Specimens:

Q205: Two types of dark fibers

Request:

Qualitative analysis

Methods:

A small piece of each fiber type was flattened with a metal roller and placed on a KBr window for analysis by transmission. A Nicolet 710 FT-IR spectrometer and a Nic-Plan IR microscope were used for the analyses. scans were coadded for each spectrum at

resolution.

Results:

The IR spectrum of fiber "A" is consistent with that of nylon 6. The spectrum of fiber "B" is consistent with the presence of protein and acrylonitrile and was not

further identified.

SPEC EXAM

FT-IR:

2 .

Analyst:

02/24/95

Evidence Received: Evidence Returned:

File Numbers:

50217009\Q205ATRA.SPA and \Q205AABS.SPA 50217009\Q205BTRA.SPA and \Q205BABS.SPA

50217009\Q205BDIF.SPA

b6 -1 b7C -1

FBI(24-cv-1564)-276















| 0-4 (Rev. 8-11-88)<br>PEDERAL BUREAU OF INVESTIGATION<br>WASHINGTON, D. C. 20535                                                            |                                                        |
|---------------------------------------------------------------------------------------------------------------------------------------------|--------------------------------------------------------|
| DATE: 3/1/95 Re: NICOLE S                                                                                                                   | JAMES SIMPSON - SUSPECT;                               |
| The Honorable Lance A. Ito WICHIMS Criminal Courts Building FE HOMICIDE Department 103 210 West Temple Street Los Angeles, California 90012 | JAMES SIMPSON - SUSPECT; SIMPSON AND RONALD