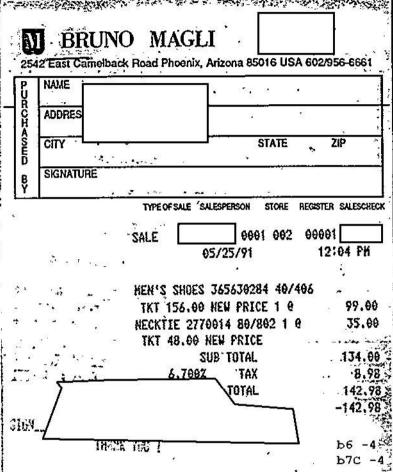

CUSTOMER

YELLOW-STORE

PINK - ACCOUNTING

WHITE-ACCOUNTING

| ADDRESS AS CITY STATE ZIP                                           |         |
|---------------------------------------------------------------------|---------|
| ADDRESS  CITY STATE ZIP                                             |         |
| CITY STATE ZIP                                                      | 1 13 13 |
| 2 Air                                                               |         |
| SIGNATURE                                                           |         |
| SEND 0001 002 00001 05/26/91 12:48 PM                               |         |
| HEN'S SHOES 365200286 40/406 49 77<br>TKT 156.00 NEW PRICE 1 0 99.0 | 11.     |
|                                                                     | 9       |



REQUESTS FOR RETURNS AND EXCHANGES MUST BE MADE WITHIN 7 DAYS OF PURCHASE, AND MUST BE ACCOMPANIED BY THIS SALESCHECK, SORRY NO CASH REFUNDS

WHITE - CUSTOMER

YELLOW-STORE

PINK-ACCOUNTING

REQUESTS FOR RETURNS AND EXCHANGES MUST BE MADE WITHIN 7 DAYS OF PURCHASE AND MUST BE ACCOMPANIED BY THIS SALESCHECK, SORRY NO CASH REFUNDS

WHITE-CUSTOMER

YELLÓW - STORE

PINK - ACCOUNTING

b7C

| MLBRUNO: MAGLI: NE                                                                    | Mabruno Magli Nº