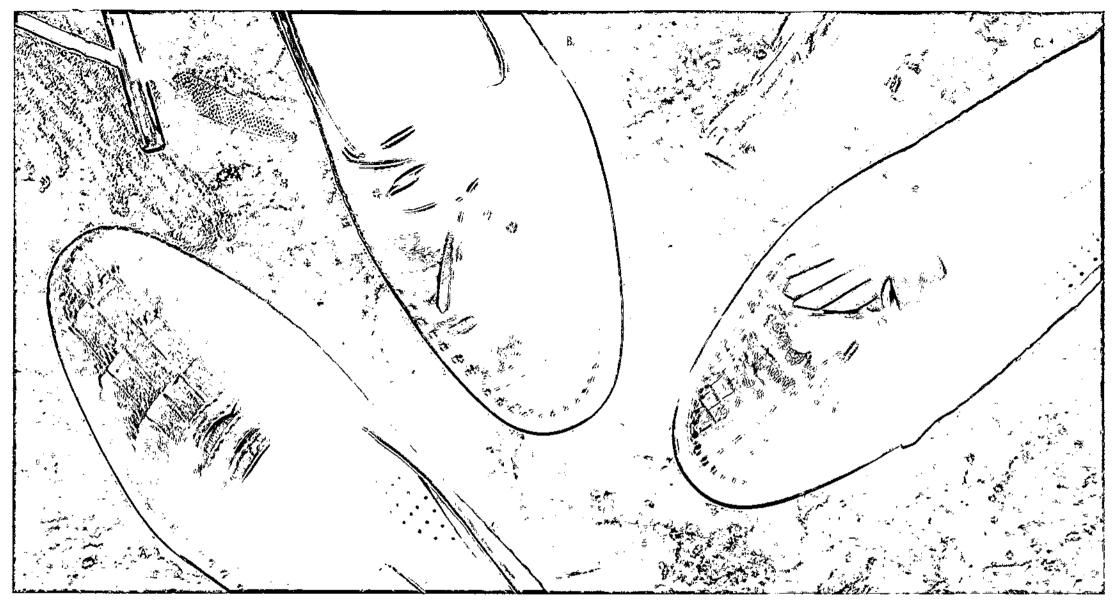

ck 32826 Brandy 32870 Bergundy

Sizes: N 9-12, 13; M 61/2-12, 13; W 61/2-11



### JERSEY

Positive fit, baseball stitched slip-on with Genuine Crocodile plug. Strap and tassel made of Antiqued Tumbled Calf. Fully leather lined.

32910 Black 32926 Brandy 32970 Burgundy

Sizes: N.9-12, 13; M 61/2-12, 13; W 61/2-11



#### **CYRANO**

Genuine handsewn moccasin with Ostrich leg plug. Tumbled Caliskin kiltie and tassel. Fully leather lined.

02610 Black 02670 Burgundy\* 02620 Brown 02690 Grey\* 02696 Taupe\* Sizes: N 9-12, 13; M 6½-12, 13; W 6½-11



#### **CYCERO**

Genuine handsewn moccasin with Ostrich leg plug. Tumbled Calfskin. Fully leather lined.

02810 Black 02870 Burgundy\*
02820 Brown 02890 Grey\*
02840 Blue\* 02896 Taupe\*
Sizes: N 9-12, 13; M 6½-12, 13; W 6½-11
\*M width only\*







JESSUP
Positive fit baseball stitched slip-on. Vamp and quarter of Genuine Crocodile. Baby Nappa penny saddle. Fully leather lined.

40810 Black

40820 Brown 40870 Burgandy

Sizes: N 9-12, 13; M 61/2-12, 13; W 7-11



JEROME
Positive fit baseball stitched slip-on. Vamp and quarter of Genuine Crocodile. Baby Nappa tassel and saddle. Fully leather lined.

15310 Black

15320 Brown 15370 Burgundy

Sizes: N 9-12, 13; M 61/2-12, 13; W 7-11



JAQUES
Positive fit baseball stitched slip-on.
Vamp and quarter of Genuine Crocodile.
Baby Nappa kiltie and tassel. Fully leather lined.

40710 Black 40720 Brown 40770 Burgundy

Sizes: N 9-12, 13; M 6-12, 13; W 6-11



JAGGER
Genuine all-over Crocodile tassel slip-on.
Fully leather lined.

33212 Black Crocodile 33272 Burgundy Crocodile 33277 Brandy Croc