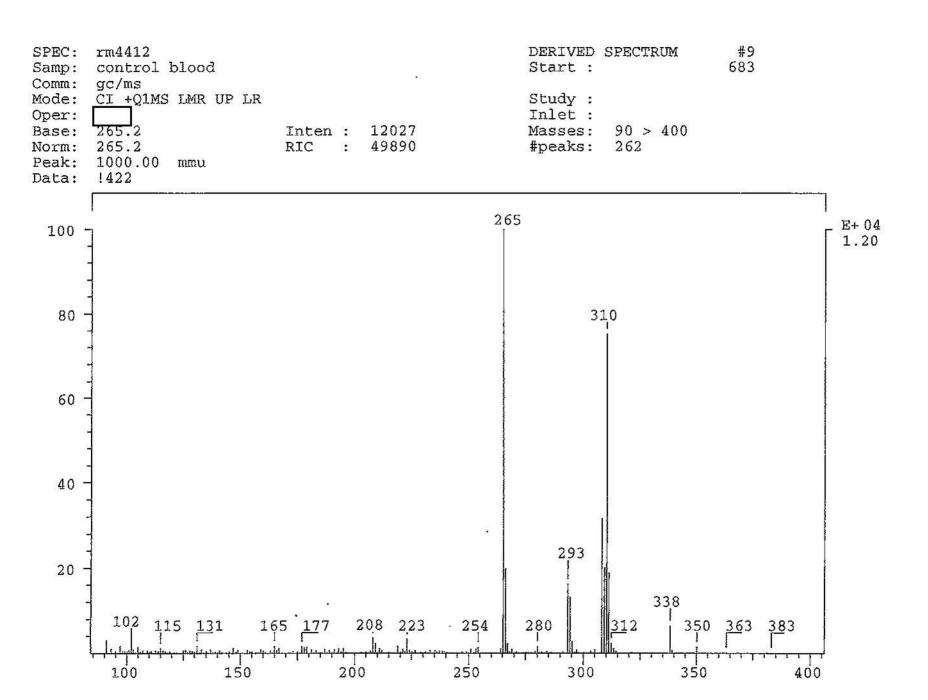

for quantitation of methamphetamine.

 $A_{150}$ --- x [ $D_5$ -Methamphetamine] = [Methamphetamine]  $A_{155}$ 

#### REFERENCES:

Baselt, R.C., Disposition of Toxic Drugs and Chemicals in Man, 3rd ed., Yearbook Medical: Chicago, 1989.

Moffat, A.C., Isolation and Identification of Drugs, 2nd ed., Pharmaceutical Press: London, 1986.



ъ7C -1







FBI(24-cv-1564)-302





FBI(24-cv-1564)-304





FBI(24-cv-1564)-306

CHRO: rm4410 04-APR-95 Elapse: Start : 02:39.9 13:56:15 1 852 Samp: blank Comm: gc/ms Mode: CI +Q1MS LMR UP LR Study: Oper: Peak: Inlet: mmu Label wndw: 1 > 84790 > 400

1000.00 m 0, 4.00, 0 Masses: 0, 3 Area: Baseline : Label: 2, 20.00



FBI(24-cv-1564)-307

b6 -1



b7C −1



FBI(24-cv-1564)-309





FBI(24-cv-1564)-311



FBI(24-cv-1564)-312







FBI(24-cv-1564)-315



FBI(24-cv-1564)-316



FBI(24-cv-1564)-317



FBI(24-cv-1564)-318



#### PLOT XY

| DATA X | DATA Y |  |
|--------|--------|--|
| 0      | 0      |  |
| 20     | 0.3646 |  |
| 50     | 0.9616 |  |
| 100    | 1.4996 |  |
| 0      | 0      |  |
| 0      | 0      |  |

#### TREND:

| DATA Y |  |
|--------|--|
| 0.0319 |  |
| 0.3418 |  |
| 0.8067 |  |
| 1.5816 |  |
| 0.0319 |  |
| 0.0319 |  |
|        |  |

#### Y=MX+B

Slope= 0.0159 Y-Intcpt= 0.0002 R^2= 0.998 2534.5 1.9375









FBI(24-cv-1564)-323





FBI(24-cv-1564)-325





ъ7С -1



FBI(24-cv-1564)-328



FBI(24-cv-1564)-329



ъ7С -1







FBI(24-cv-1564)-333



FBI(24-cv-1564)-334





FBI(24-cv-1564)-336



FBI(24-cv-1564)-337











FBI(24-cv-1564)-342

1 - Mr

b6 -1 b7C -1

### FEDERAL BUREAU OF INVESTIGATION WASHINGTON,