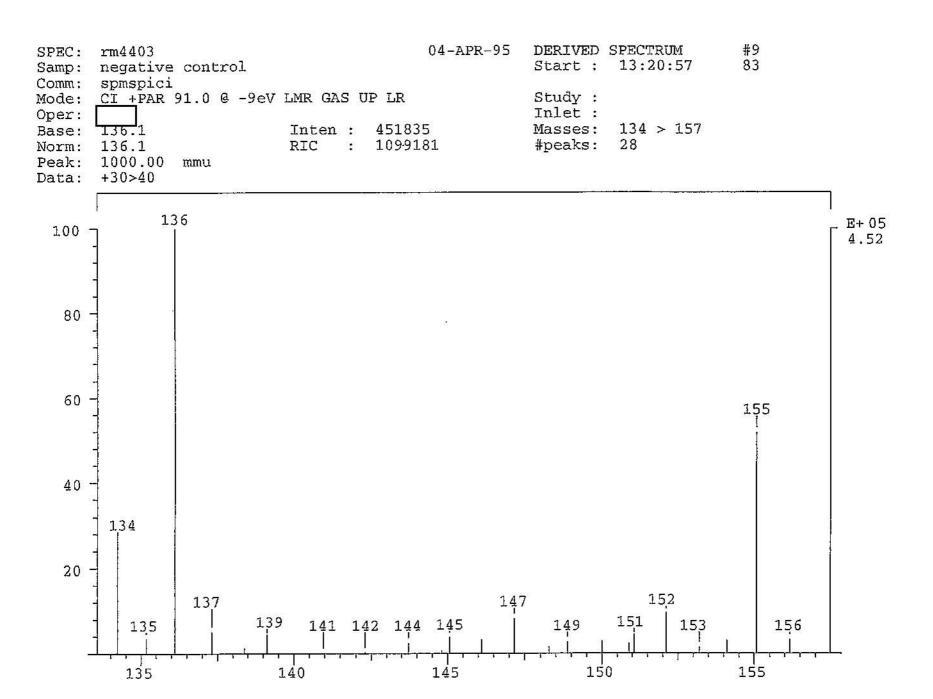

Federal Bureau of Investigation

Washington, D.C. 20535

September 25, 2024

MR. JOHN R. GREENEWALD JR. SUITE 1203 27305 WEST LIVE OAK ROAD CASTAIC, CA 91384

Request No.: 1629576-001

Subject: SIMPSON, ORENTHAL JAMES