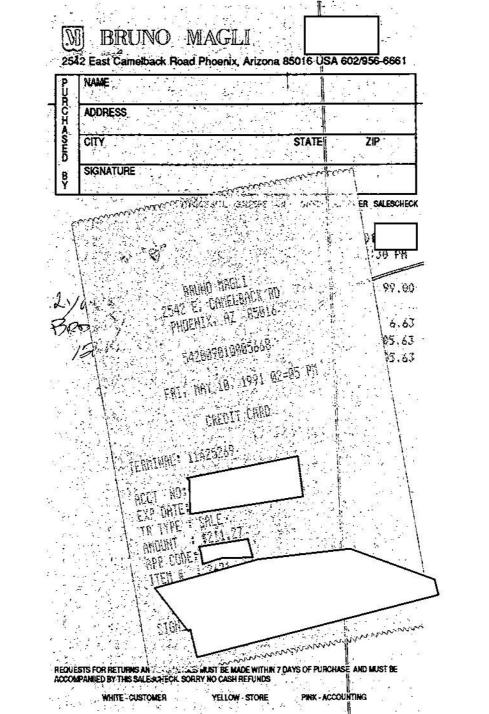

Federal Bureau of Investigation

Washington, D.C. 20535

September 25, 2024

MR. JOHN R. GREENEWALD JR. SUITE 1203 27305 WEST LIVE OAK ROAD CASTAIC, CA 91384

Request No.: 1629576-001

Subject: SIMPSON, ORENTHAL JAMES