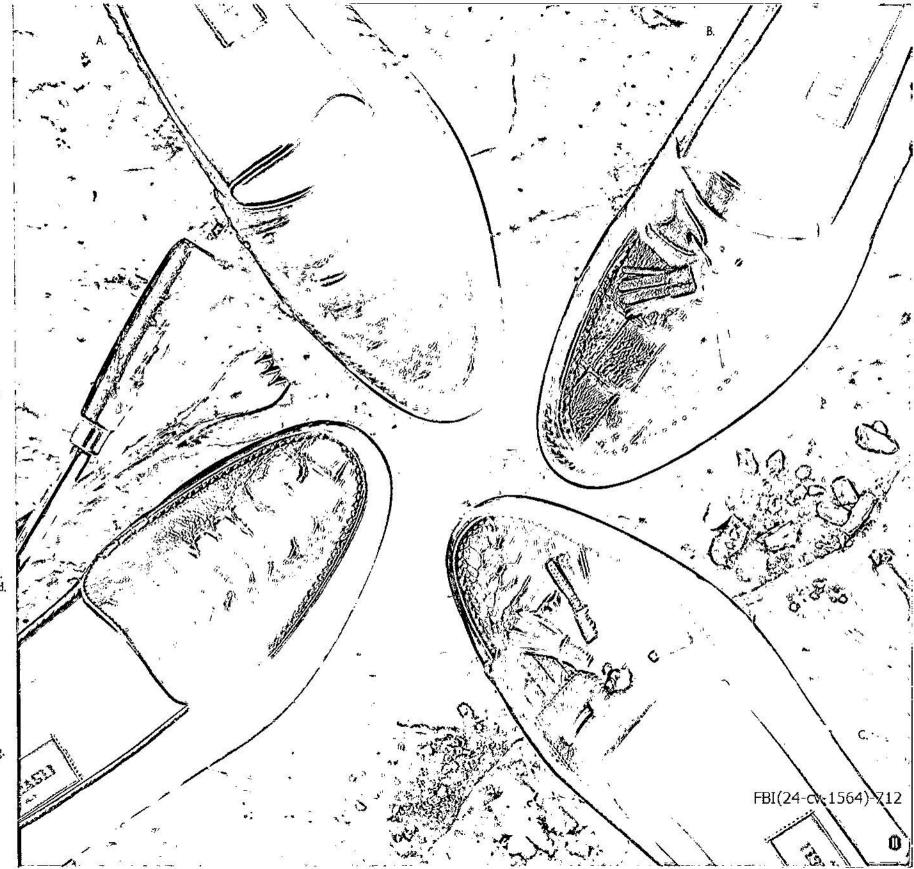

lack 32826 Brandy 32870 Bergundy

Sizes: N 9-12, 13; M 61/2-12, 13; W 61/2-11



### JERSEY

Positive fit, baseball stitched slip-on with Genuine Crocodile plug. Strap and tassel made of Antiqued Tumbled Calf. Fully leather lined.

32910 Black 32926 Brandy 32970 Burgundy

Sizes: N.9-12, 13; M 61/2-12, 13; W 61/2-11



#### **CYRANO**

Genuine handsewn moccasin with Ostrich leg plug. Tumbled Caliskin kiltie and tassel. Fully leather lined.

02610 Black 02670 Burgundy\* 02620 Brown 02690 Grey\* 02696 Taupe\* Sizes: N 9-12, 13; M 6½-12, 13; W 6½-11



#### **CYCERO**

Genuine handsewn moccasin with Ostrich leg plug. Tumbled Calfskin. Fully leather lined.

02810 Black 02870 Burgundy\*
02820 Brown 02890 Grey\*
02840 Blue\* 02896 Taupe\*
Sizes: N 9-12, 13; M 6½-12, 13; W 6½-11
\*M width only\*







JESSUP
Positive fit baseball stitched slip-on. Vamp and quarter of Genuine Crocodile. Baby Nappa penny saddle. Fully leather lined.

40810 Black

40820 Brown 40870 Burgandy

Sizes: N 9-12, 13; M 61/2-12, 13; W 7-11



JEROME
Positive fit baseball stitched slip-on. Vamp and quarter of Genuine Crocodile. Baby Nappa tassel and saddle. Fully leather lined.

15310 Black

15320 Brown 15370 Burgundy

Sizes: N 9-12, 13; M 61/2-12, 13; W 7-11



JAQUES
Positive fit baseball stitched slip-on.
Vamp and quarter of Genuine Crocodile.
Baby Nappa kiltie and tassel. Fully leather lined.

40710 Black 40720 Brown 40770 Burgundy

Sizes: N 9-12, 13; M 6-12, 13; W 6-11



JAGGER
Genuine all-over Crocodile tassel slip-on.
Fully leather lined.

33212 Black Crocodile 33272 Burgundy Crocodile 33277 Brandy Cr