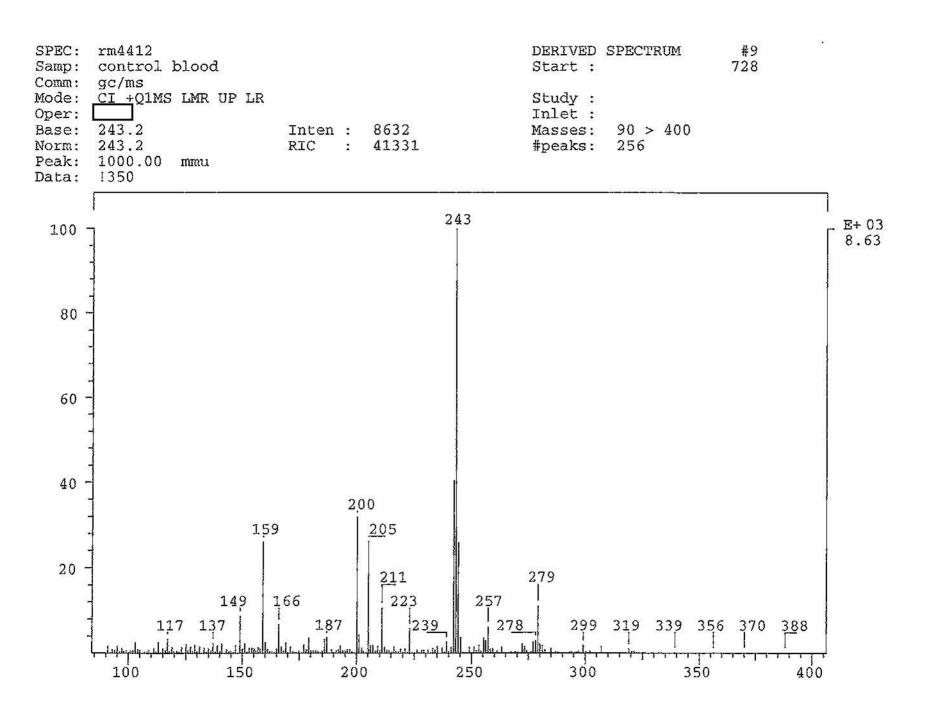

hamphetamine.

 $A_{150}$ --- x [ $D_5$ -Methamphetamine] = [Methamphetamine]  $A_{155}$ 

#### REFERENCES:

Baselt, R.C., Disposition of Toxic Drugs and Chemicals in Man, 3rd ed., Yearbook Medical: Chicago, 1989.

Moffat, A.C., Isolation and Identification of Drugs, 2nd ed., Pharmaceutical Press: London, 1986.



ъ7C -1







FBI(24-cv-1564)-302





FBI(24-cv-1564)-304





FBI(24-cv-1564)-306

CHRO: rm4410 04-APR-95 Elapse: Start : 02:39.9 13:56:15 1 852 Samp: blank Comm: gc/ms Mode: CI +Q1MS LMR UP LR Study: Oper: Peak: Inlet: mmu Label wndw: 1 > 84790 > 400

1000.00 m 0, 4.00, 0 Masses: 0, 3 Area: Baseline : Label: 2, 20.00



FBI(24-cv-1564)-307

b6 -1



b7C −1



FBI(24-cv-1564)-309





FBI(24-cv-1564)-311



FBI(24-cv-1564)-312







FBI(24-cv-1564)-315



FBI(24-cv-1564)-316



FBI(24-cv-1564)-317



FBI(24-cv-1564)-318



#### PLOT XY

| DATA X | DATA Y |  |
|--------|--------|--|
| 0      | 0      |  |
| 20     | 0.3646 |  |
| 50     | 0.9616 |  |
| 100    | 1.4996 |  |
| 0      | 0      |  |
| 0      | 0      |  |

#### TREND:

| DATA Y |  |
|--------|--|
| 0.0319 |  |
| 0.3418 |  |
| 0.8067 |  |
| 1.5816 |  |
| 0.0319 |  |
| 0.0319 |  |
|        |  |

#### Y=MX+B

Slope= 0.0159 Y-Intcpt= 0.0002 R^2= 0.998 2534.5 1.9375









FBI(24-cv-1564)-323





FBI(24-cv-1564)-325





ъ7С -1



FBI(24-cv-1564)-328



FBI(24-cv-1564)-329



ъ7С -1







FBI(24-cv-1564)-333



FBI(24-cv-1564)-334





FBI(24-cv-1564)-336



FBI(24-cv-1564)-337











FBI(24-cv-1564)-342

1 - Mr

b6 -1 b7C -1

### FEDERAL BUREAU OF INVESTIGATION WASHINGTON, D. C. 20535

Date:

Ap