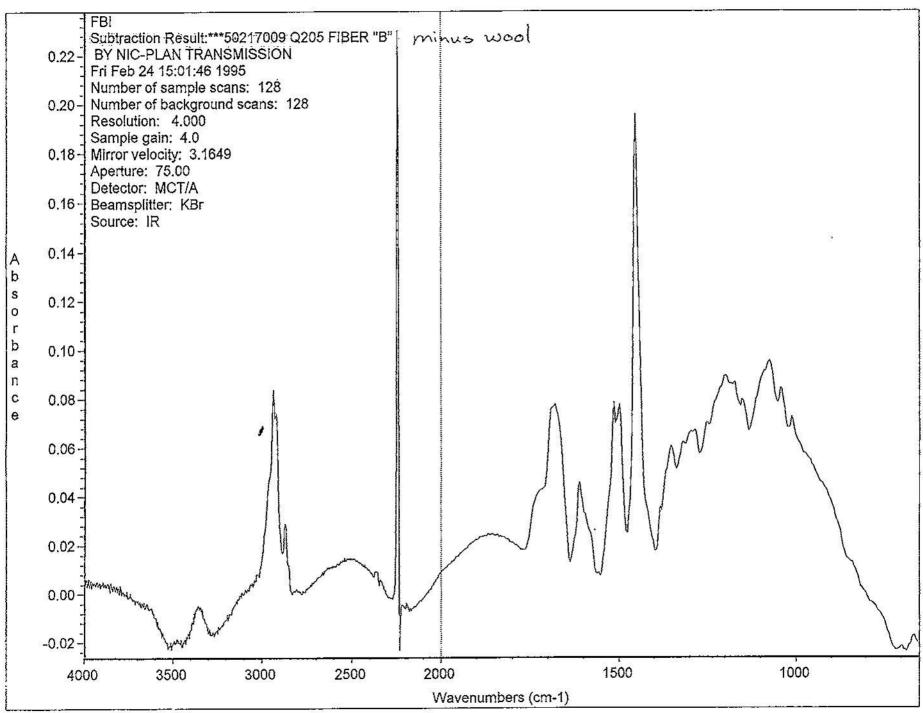

Federal Bureau of Investigation

Washington, D.C. 20535

September 25, 2024

MR. JOHN R. GREENEWALD JR. SUITE 1203 27305 WEST LIVE OAK ROAD CASTAIC, CA 91384

Request No.: 1629576-001

Subject: SIMPSON, ORENTHAL JAMES