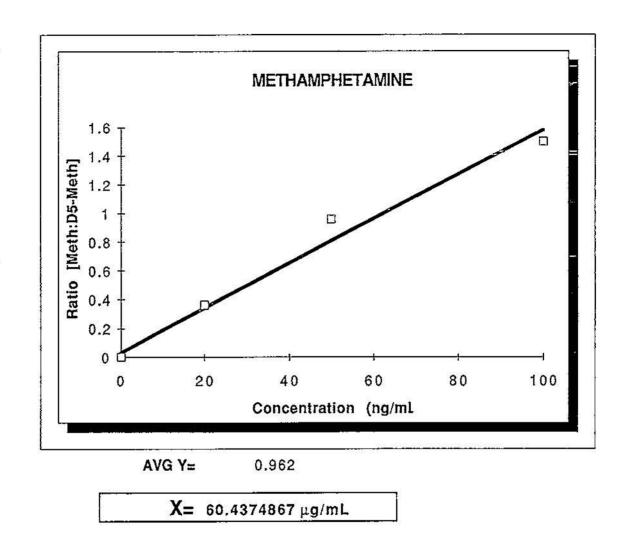

1 852 Samp: blank Comm: gc/ms Mode: CI +Q1MS LMR UP LR Study: Oper: Peak: Inlet: mmu Label wndw: 1 > 84790 > 400

1000.00 m 0, 4.00, 0 Masses: 0, 3 Area: Baseline : Label: 2, 20.00



FBI(24-cv-1564)-307

b6 -1



b7C −1



FBI(24-cv-1564)-309





FBI(24-cv-1564)-311



FBI(24-cv-1564)-312







FBI(24-cv-1564)-315



FBI(24-cv-1564)-316



FBI(24-cv-1564)-317



FBI(24-cv-1564)-318



#### PLOT XY

| DATA X | DATA Y |  |
|--------|--------|--|
| 0      | 0      |  |
| 20     | 0.3646 |  |
| 50     | 0.9616 |  |
| 100    | 1.4996 |  |
| 0      | 0      |  |
| 0      | 0      |  |

#### TREND:

| DATA Y |  |
|--------|--|
| 0.0319 |  |
| 0.3418 |  |
| 0.8067 |  |
| 1.5816 |  |
| 0.0319 |  |
| 0.0319 |  |
|        |  |

#### Y=MX+B

Slope= 0.0159 Y-Intcpt= 0.0002 R^2= 0.998 2534.5 1.9375









FBI(24-cv-1564)-323





FBI(24-cv-1564)-325





ъ7С -1



FBI(24-cv-1564)-328



FBI(24-cv-1564)-329



ъ7С -1







FBI(24-cv-1564)-333



FBI(24-cv-1564)-334





FBI(24-cv-1564)-336



FBI(24-cv-1564)-337











FBI(24-cv-1564)-342

1 - Mr

b6 -1 b7C -1

### FEDERAL BUREAU OF INVESTIGATION WASHINGTON, D. C. 20535

Date:

April 17, 1995

The Honorable Lance A. Ito To: Criminal Courts Building Department 103 210 West Temple Street Los Angeles, California 90012

FBI File No. 95A-HQ-1075008

Lab No.

50414001 S UJ

Reference:

Communication receipt dated April 14, 1995

53 PH

Your No.

IMPSON - SUSPECT; ORENTHAL JAMES NICOLE SIMPSON AND RONALD GOLDMAN - VICTIMS; HOMICIDE

Specimens received:

April 14, 1995

| Specimens | persona. | lly de | live | red by | y Su | pervising