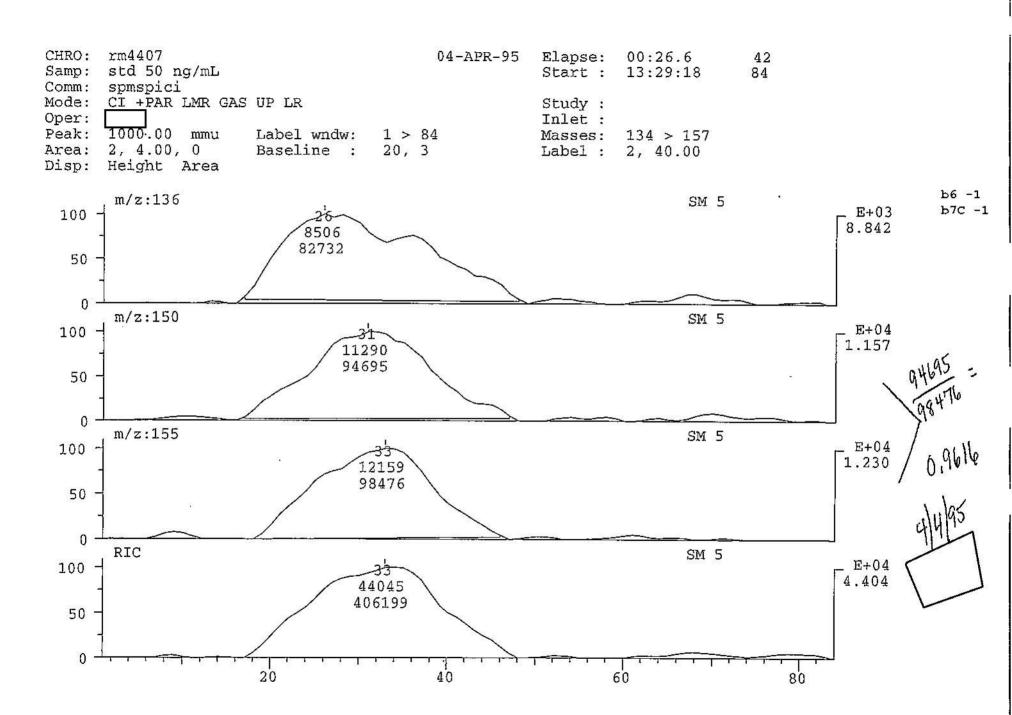

Federal Bureau of Investigation

Washington, D.C. 20535

September 25, 2024

MR. JOHN R. GREENEWALD JR. SUITE 1203 27305 WEST LIVE OAK ROAD CASTAIC, CA 91384

Request No.: 1629576-001

Subject: SIMPSON, ORENTHAL JAMES