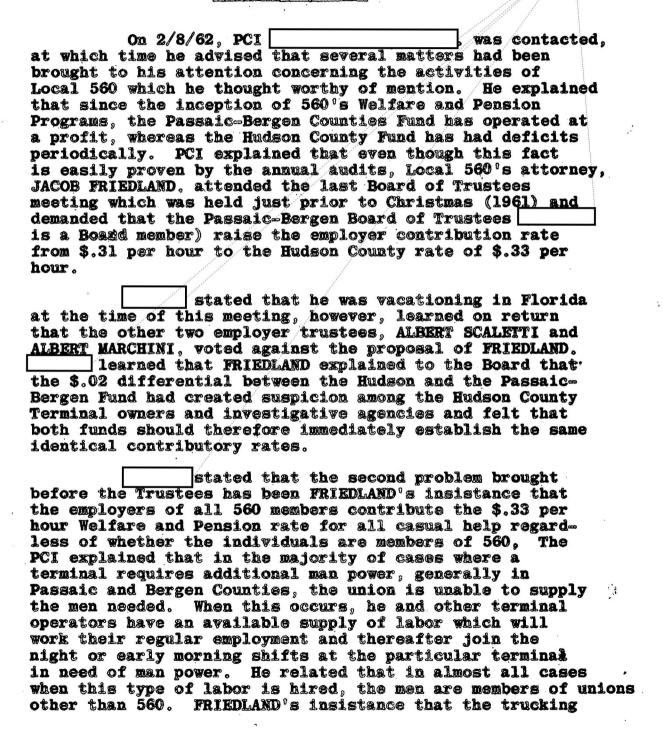

employers with whom he has been in contact since this decision was reached by KNOWLTON, are outraged for several reasons: first, why should the Passaic-Bergen operators be forced to increase their rates from \$.31 to \$.33 per hour when their fund is solvent and Hudson County's Fund which receives \$.33 per hour is running into deficit; second, why should the employers in Passaic and Bergen Counties contribute Welfare and Pension monies to 560 for men who are not members of that union, particularly, when these men will not be entitled to insurance, medical treatment and pension rights under 560's contract.

PCI stated that he is of the opinion that State
Mediator THOMAS A. KNOWLTON has been "bought" by PROVENZANO
in order to have rendered a decision in the union's favor.

related that the next matter brought to his attention involves the loans of \$200,000.00 and \$275,000.00 by Local 560°s Welfare Fund to two separate business firms within the past three months.

PCI explained that one SEYMOUR PASKOW, a Newark realtor, approached the Passaic-Bergen County Board of Trustees and informed them that he had learned that Local 560 was making available funds for mortgages. PASKOW stated that he then had two clients in need of working capital and thereafter presented to the Board a picture of his clients' net worth, including bills, rent, and potential.

JFK Act 6 (4

1. A memorandum submitted to the New Jersey State Board of Mediation, 1100 Raymond Boulevard, Newark, by GEORGE M. EICHLER, Attorney for the employer trustees of the trucking employers of Passaic and Bergen Counties Welfare Fund, whose offices are located at 921 Bergen Avenue, Jersey City, New Jersey.