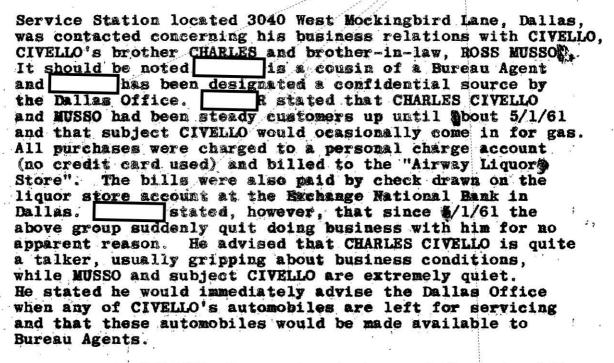

On 5/21/61 PCI \_\_\_\_\_\_\_stated that upon reflecting over the information he had previously furnished Bureau agents concerning a New York visitor of CIVELLO's that he believed this man's name was FRUZZIO (PH) who had previously been in the bakery business in New York City but was now in the grocery business in Up State, New York.

At the present time the Dallas Office is conducting investigation towards the placing of a misur in the office of the Egyptian Restaurant Dallas which is operated by CIVELLO's associates JOE and SAM CAMPISI. From investigation to date it appears that this office is a meeting place and telephonic contact place for CIVELLO and/or his associates in Dallas. Details of Dallas plans will be furnished the Bureau by separate communication.

Re: MARTIN BUSTER LOICANO, aka. AR. IGA (DL 92-208: 162-8: 94-48)

NW 45743 DocId:32323898 Page 4

DePRATO stated that

ROBERT HOYT, President of the Tarrant County Crime Commission, Fort Worth, Texas, advised on 5/19/61 that there was a definite attempt to influence certain candidates for the Fort Worth City Council. HOYT stated that as far as he could determine the LOICANO brothers, BUSTER and FRANK, had their men contact some candidates and offer them \$3,000 campaign expenses and would deliver from 2,000 to 2,500 votes if the candidate would exercise his influence in opening Fort Worth up as far as gambling and prostitution were concerned. The reason given to the candidates was that this would be good for convention business in Fort Worth.

Re: HOLMES MARCEY DEAVENPORT, aka. AR (DL 92-237)

On 5/17/61, a Bureau agent, while conducting investigation in another matter observed DEAVENPORT and Dallas prostitute SHIRLEY AND SHARP, Dallas PD #46757, get out of a 1959 yellow over white Ford, Texas license BN 9483 and enter the residence at 2415 Wycliff, Dallas. It was subsequently ascertained that DEAVENPORT and SHARP at Exestiding at this residence. The information concerning DEAVENPORT and SHARP, their automobile and residence, was furnished to Lt. REVILL and Deputy MORGAN on 5/18/61.

Re: VIRGIL JOHN ETCHIESON, aka. AR, WSTA (DL 92-249; 31-8148)

On 5/19/61, two Bureau agents were returning to the downtown area of Dallas via an expressway when they were passed

-6-

42912220