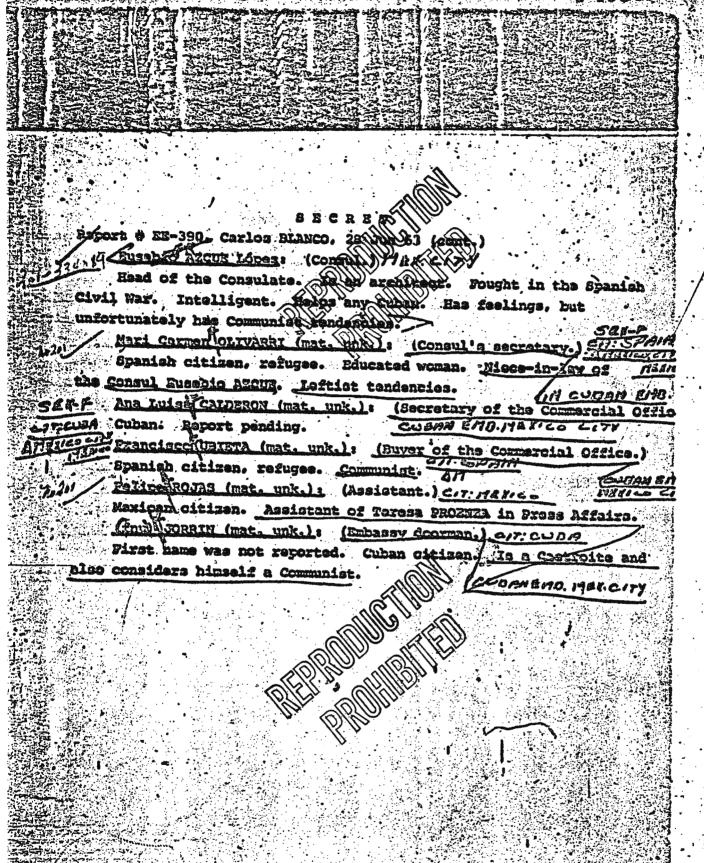

ves in New York who is not a Communist, and a sister who belongs to a religious order Benigos CASTELLAR Sáncheza (Commercial Attachs. Mer. c. 17) 'Appointed as Commercial Attaché and assigned to the Embassy in Mexico by Resolution No. 150, 14 Aug 62, of the Foreign Commerce ! Dedicated to making purchases, According to reports, he has recently ben transferred. (CORTIN del Attaché.) MII. c, F) Seen appointed to replace Clarallan Has not arrived in and of saking care of person Social affairs. Sly individual (Assistant 4th Class (Assistant 2nd Class.) 1761 Was an Embassy doorman. Was a Spanish citizen but has just b granted Cuban citizenship because they say that he was born in Old Spanish Communist. Dangerous.

REPRODUCTION PROHIBITED

0002953

PAGE 169 of 319

### REPRODUCTION

PROHIBITED



8-2 C-R 2 T

REPRODUCTION PROHIBITED

0002954

PAGE 170 of 319

### SECRET

## REPRODUCTION PROHIBITED

#### TABLE OF CONTENTS

1. Letter to JC dated 27 November 1963 [FOIA No. 1380-1073A]

2. MEXI-7105 (IN 69213), 27 November 1963 [FOIA No. 173-615]

3. Memorandum for the File Date 100 December 1963; Subject: Lee Harvey OSWALD. [FOIA No. 1542-1108]

- 4. Memorandum for J. Lee RANKIN, dated 7 April 1964; Subject: Actions of Silvia DURAN after her first interrogation. [FOIA No. 643-273]
- 5. Memorandum for Chief, WH/PO/A, dated 8 May 1964; Subject: Debriefing Report No. 65 of AMMUG/1 -Duties of DGI Officers in the Field with Regard to Visa Applicants.
- 6. Memorandum for J. Lee RANKIN, dated 19 May 1964; Subject: Hours of Work at Cuban and Soviet Consulates; Procedures and Regulations for