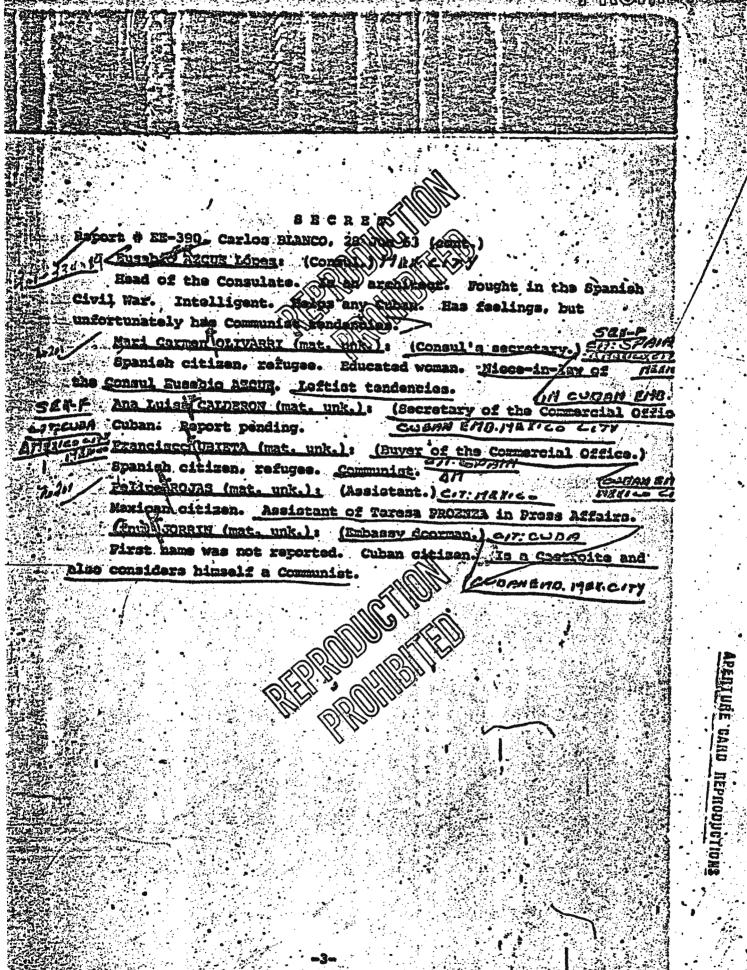

#### CONFIDENTIAL

EX-10932

MEMORANDUM FOR : Chief, CI Staff

181975

SUBJECT

Allegations of Lee Harvey OSWALD's

Connection with the Agency

REFERENCE: Memorandum of Conversation, Dan Rather/Les Midgley and the DCI, Dated 6 September 1975

1. The referent memorandum contains two points which require comments. The first point concerns allegations that were made shortly after the assassination of President Kennedy and that have crept up every so often since then. In one form or another, the allegations are that Lee Harvey OSWALD had been connected with the Agency. The allegations are totally unfounded.

- 2. The facts regarding this matter are as follows:
- a. On 27 November 1963 I was instructed by Mr. R.G.Roccal my immediate superior at that time, to make a thorough check within the Agency at Headquarters to determine whether Lee Harvey OSWALD had ever been used by the Agency or been connected with it in any conceivable way. He ordered me to make the checks directly and personally to the degree possible and not to accept statements of intermediaries. He also explained that he was following instructions from Mr. R. Helms, who was then the DDP and served as one of the Agency's key contact officials with the Warren Commission.
- b. Although I had already checked the Main Index of IP (then RID) on the night of the assassination, I rechecked the Main Index and found no record beyond that which I had already obtained before (plus those items which had been integrated into the records system since the assassination). There was nothing in the DDO records which indicated any Agency connection with OSWALD.

### CONFIDENTIAL

- c. The next component I checked was DCD.
  There was no record in their Headquarters files.
  Arrangements were then made for me to check
  telephonically with each DCD base in the US. The
  chiefs of the bases then serached their records
  and spoke with their officers. I was then advised
  by each of the chiefs or their designees individually that there had been no contact with OSWALD.
- d. Then checked with Division D, SE Division, and LA Division's Cuban Operations Group (COG) for any informal desk records. The results were likewise negative.
- e. Through the Security Research Section (GRS) of the Office of Security I had the security files checked. There was no record of OSWALD.
- f. Although CRS keeps no records on Americans, I checked their Soviet, Mexican, and Cuban holdings on the remote chance that they may have recorded something on OSWALD. There was no record in those files.
- g. In my presence the chief of the CI Staff's Administrative Office called the Office of Personnel and received the word that there was no record on an employee or an applicant for employment named Lee Harvey OSWALD.
- h. I also checked the Office of Medical A Services and found no record on OSWALD.
- i. The Covert Action Staff also found no record on him.
- j. Finally, I also checked the records of the CI Staff's Operational Approval Group (CI/OA) with negative results.
- k. My checks were completed on 4 December 1963 and I then sent a brief informal note to Mr. Rocca

### ( CONFIDENTIAL

specifying all the checks I had made and stating that the results showed that Lee Harvey OSWALD had never had any connection whatsoever with the Agency. Eventually a statement to this effect was communicated to the Warren Commission.

Similar checks regarding use or employment of OSWALD had been requested by the foreign divisions of their appropriate stations, I was told, and the results were negative.

- 4. I recall very clearly that we were extremely concerned at the time that OSWALD, as an American returning from the USSR, might have been routinely debriefed by DCD, thus having established contact with the Agency. The same point has now, quite understandably, been made by the two CBS newsmen. Having some knowledge of this subject I have personally concluded that there is valid reason for DCD's lack of interest in OSWALD at that time. He would surely have been contacted and debriefed by DCD had he been to the USSR and returned to the US before 1957/1958. Travel to the Soviet Union by Westerners, particularly by Americans, before that time was quite uncommon and we were hungry for eyewitness information in those days. The thaw began in about 1956 and by the end of that decade there were so many persons travelling to and from the Soviet Union that DCD was incapable of talking to all of them. Therefore, a program of selectivity and specific target applicability was instituted. In light of the above, it seems to me that OSWALD— if he came to DCD sattention at all—would have easily been by-passed because he simply did not possess the type of information that DCD was seeking at that time. DCD would sure by have used its limited manpower on travellers who had bad much greater access in the USSR.
- 5. It should be added that my above-described search in the Agency file holding produced no record or indication that any other US Government agency had used him as a source or had considered him for recruitment.

### CONFIDENTIAL

0002107

REPRODUCTION PROHIBITED

PAGE 4 of 16 COPY NO.

- 6. The second point in the referent memorandum concerns the papers that were available at Headquarters on Oswald before the day of the assassination. Specifically, there were five documents which had been sent to the Agency before the assassination. Two of the documents had been sent to us by the JS Navy. A 201 file 201 289248 had been opened on 9 December 1960 on the basis of the receipt of the first of these five documents. The 201 file contained to records that had been originated by any Agency component. The Mexico City station's reporting of the monitoring of Oswald's activities in Mexico had not as yet been included in the 201 file. The pertinent cables from Mexico City were held at the Mexico branch at Headquarters, while the data contained in them had been disseminated to the FBI upon receipt. The cables were incorporated into the file following the assassination and were, of course, made available to all concerned, including the Warren Commission.
- 7. It should be noted that no particularly great urgency was attached to the handling of the records regarding Oswald before the assassination because Oswald's name had no particular meaning before that fateful event.
- 8. The facts regarding the records we passessed before the assassination as well as the make up of our computerized records system were explained to Chief Justice Warren members of kis Commission, and a group of the Commission's start members when they wisited Headquarters in about March 1964 for the express purpose of viewing the methods and controls we employed in our records keeping activities our 201 file on Oswald was also shown to them at the time. From all I have heard regarding this visit, the visitors were satisfied with our records system and the manner in which we kept our records.

Paul liartaan

0002108

REPRODUCTION PROHIBITED

PAGE 5 of 16