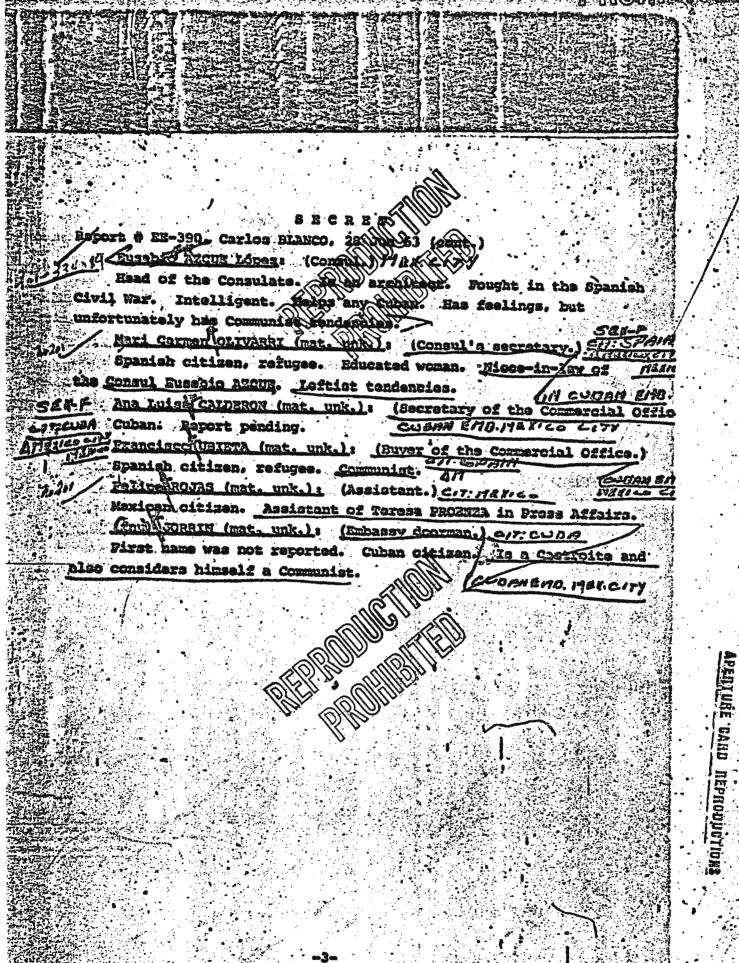

his credentials yet.

Has the following university degrees: Law, Philosophy, and Agricultural Engineer. Earn in Pinar del Río, Cuba. Approximately 50 years old.

(First Secretary.) M&X <17. Y Randa Canados Charge d'Affaires at present. Quiet man, in the absolute confi dence of the Hinistry. G-2 member. Dangerqus.

Toros PROSNER Proenza: (Third Socre Cultural Attaché, in charge of Cultural Affairs. Colored nawapaperwoman. Communist all her 1990 One of the leading memb

of the indoctrination personnel. Danserous

José Miguel PERNANDEZ Rose Conird Con

Jacob Works in the Press Department. Langue Coper. Guies and distrustful

es copy OF 6A-10095

REPRODUCTION PROHIBITED

CG92952

PAGE 168 of 319



REPRODUCTION
PROHIBITED

0002953

PAGE 169 of 319 COPY NO.

#### REPRODUCTION

#### PRAHIRITEA



REPRODUCTION PROHIBITED

0002954

PAGE 170 of 319

#### SECRET

#### REPRODUCTION

#### TABLE OF CONTENTS

PROHIBITED

- 1. Report No. EE-390, dated June 1963; Subject: Background Information Current Personnel of the Cuban Embassy in Mexico.
- 2. HMMW-11935, 1 September 1993 Subject: Luisa CALDERON.
- 3. Note, date 27 November 1963, to JC from Win. [FOIA No. 1380-1083]
- 4. MEXI-7105 (IN 69213), 27 November 1963 [FOIA No. 173-615]
- 5. Memorandum for the File, dated 20 December 1963; Subject: Lee Harvey OSWALD. [FOIA No. 1542-1108]
- 6. XAE-813, 7 April 1964; Subject: Actions of Silvia DURAN after her first interrogation. [FOIA No. 643-273]
- 7. OTTA-1602 (IN 68894), 24 April 1964.
- 8. XAAZ-22764, 24 April 1964 [FOIA No. 667-282A]
- 9. WH/SA 64-368, 8 May 1964; Subject: Debriefing Repor