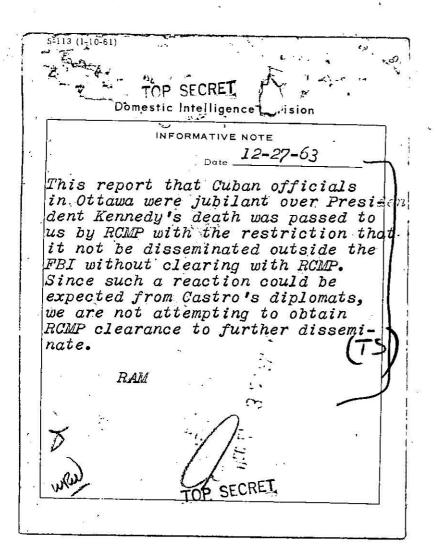

Released under the John F. Kennedy Assassingtion Records Collection Act of 1992 (44 USC 21/07 DATE: 711-14-2017 CE.TO.BE TOP Mr. Telson. SECRET Mr. Belmont R. C. M. POLICE, OTTAWA Mr. Mohr ... Mr. Casper. Mr. Callahan..... Mr. Conrad ..... FILE NO. D 971-Q-2 Mr. Delloach...... HEADQUARTERS Mr. Evans Mr. Gale .. OTTAWA, & Mr. Rosen. Mr. Sulliv CANADA Mr. Tave Mr. Trote December 17, 1963. Tele. Room. Miss Holmes Miss Gandy. TOP SECRET well Dear Mr. Innes: A delicate and reliable source has reported to us that members of the Cuban diplomatic mission in Ottawa greeted the news of President KENNEDY's death with jubilation. The Cuban Embassy received instructions from 2. the Cuban Foreign Minister Raul ROA to abide by protocol rulings in force and to take part in mourning for President KENNEDY only if official observations of mourning were decreed by the Canadian Government and the Diplomatic Corps. Cuban representatives in Canada were also instructed to abide by the declaration delivered by Cuban Ambassador LECHUGA at the United Nations, in, which he announced that "Cuba had received the news of the tragic death of President KENNEDY with profound displeasure". We are forwarding this for your information. Please ensure protection for our source. Yours very truly, THE PORENCING THE PASSED THE THE SUEDR. MATION OF TOUR ABENCY ONLY. IT IS NOT TO BE DISSEMINATED WITHOUT PRIOR AUT HOM R. C. P. HEADQUETERS SHAWATING HE NOT TO REC-D Assistant Director for Director Mr. Moss Lee Innes, OEC 51 3 10 5 Seçurity & Intelligence. c/o U.S. Embassy. 100 Wellington Street, FBI-JUSTICE OTTAWA, Ontario. DESTROYED. REC-D BELMONT