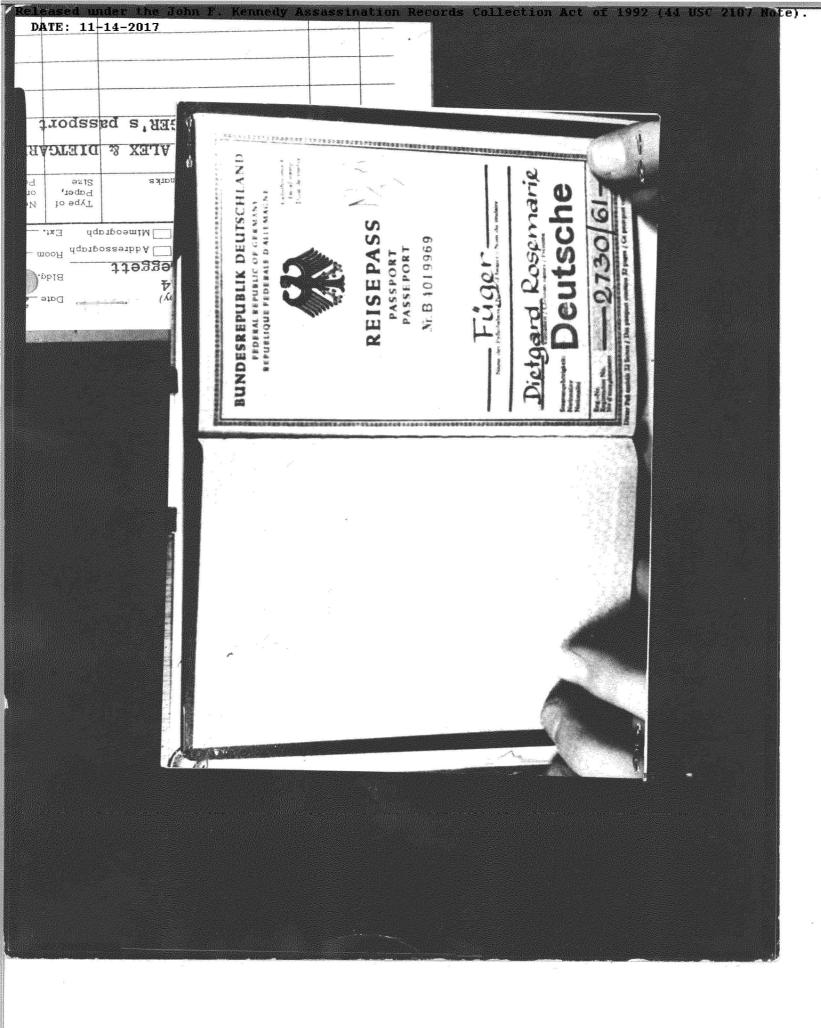

| gr 90 ,                |                                                                       |           |
|------------------------|-----------------------------------------------------------------------|-----------|
|                        | FBI                                                                   |           |
| <i>o</i> .             |                                                                       |           |
| 9                      | Date:                                                                 | 6         |
| •                      |                                                                       |           |
| mit the following in . |                                                                       |           |
| •                      | (Type in plain text or code)                                          |           |
|                        |                                                                       |           |
|                        | (Priority or Method of Mailing)                                       |           |
| BE 92-10               |                                                                       |           |
| é                      |                                                                       |           |
|                        | The SCPB also provided one photograph of ALEX                         |           |
| and FU                 | JEGER taken at the Zurich Airport, and also a                         |           |
|                        | graph of FUEGER'S passport, enclosed for Bureau                       |           |
|                        | June 1                                                                |           |
| mat 4 an               | FUEGER'S passport contained the following infor-                      |           |
| mation                 |                                                                       |           |
|                        | Name: Dietgard Rosemariteueger // hold Citizenship: German            | 1         |
|                        | Citizenship: German C.                                                | Marketon. |
|                        | Registration No.: 2730/61                                             |           |
|                        | No. of Passport: B-4019969                                            |           |
| , i                    | Date of Issue: 10/16/61 at German Consulate                           |           |
|                        | General, Chicago, Illinois                                            |           |
| et 2                   | Occupation: Secretary Place of birth: Seewalchen - Country understand |           |
| 9                      | Date of birth:  Date of birth:  12/3/38                               | AS.       |
| <del></del>            | Place of Residence: Chicago, Illinois, U. S. A.                       |           |
| . **                   | Face: Long                                                            |           |
| e .                    | Eyes: Gray-green                                                      |           |
| g.                     | Height: $173 \text{ cm } (5'7\frac{1}{2}")$                           |           |
| *                      | Marks: Scar on upper lip and chin                                     |           |
|                        | It is suggested that INS may be interested in the                     |           |
| fact that              | FUEGER is an alien.                                                   |           |
|                        |                                                                       | (*)       |
|                        | Any further information will be provided as re-                       |           |
| ceived.                |                                                                       |           |
| ī-                     |                                                                       |           |
|                        |                                                                       |           |
|                        |                                                                       |           |
|                        |                                                                       |           |
|                        |                                                                       | . 1       |
|                        |                                                                       |           |
|                        |                                                                       |           |
| ¥                      |                                                                       |           |
|                        | - 3 -                                                                 |           |
|                        |                                                                       |           |
|                        |                                                                       |           |