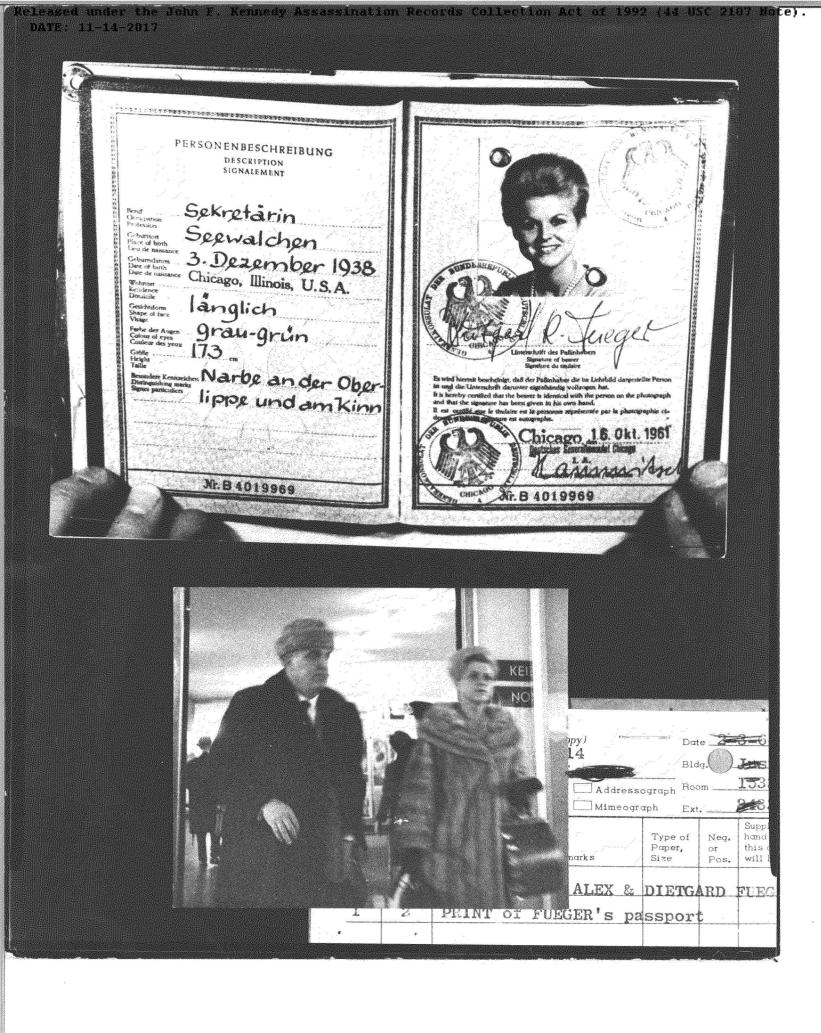

| gr 90 ,                |                                                                       |           |
|------------------------|-----------------------------------------------------------------------|-----------|
|                        | FBI                                                                   |           |
| <i>o</i> .             |                                                                       |           |
| 9                      | Date:                                                                 | 6         |
| •                      |                                                                       |           |
| mit the following in . |                                                                       |           |
| •                      | (Type in plain text or code)                                          |           |
|                        |                                                                       |           |
|                        | (Priority or Method of Mailing)                                       |           |
| BE 92-10               |                                                                       |           |
| é                      |                                                                       |           |
|                        | The SCPB also provided one photograph of ALEX                         |           |
| and FU                 | JEGER taken at the Zurich Airport, and also a                         |           |
|                        | graph of FUEGER'S passport, enclosed for Bureau                       |           |
|                        | June 1                                                                |           |
| mat 4 an               | FUEGER'S passport contained the following infor-                      |           |
| mation                 |                                                                       |           |
|                        | Name: Dietgard Rosemariteueger // hold Citizenship: German            | 1         |
|                        | Citizenship: German C.                                                | Marketon. |
|                        | Registration No.: 2730/61                                             |           |
|                        | No. of Passport: B-4019969                                            |           |
| , i                    | Date of Issue: 10/16/61 at German Consulate                           |           |
|                        | General, Chicago, Illinois                                            |           |
| et 2                   | Occupation: Secretary Place of birth: Seewalchen - Country understand |           |
| 9                      | Date of birth:  Date of birth:  12/3/38                               | AS.       |
| <del></del>            | Place of Residence: Chicago, Illinois, U. S. A.                       |           |
| . **                   | Face: Long                                                            |           |
| e .                    | Eyes: Gray-green                                                      |           |
| g.                     | Height: $173 \text{ cm } (5'7\frac{1}{2}")$                           |           |
| *                      | Marks: Scar on upper lip and chin                                     |           |
|                        | It is suggested that INS may be interested in the                     |           |
| fact that              | FUEGER is an alien.                                                   |           |
|                        |                                                                       | (*)       |
|                        | Any further information will be provided as re-                       |           |
| ceived.                |                                                                       |           |
| ī-                     |                                                                       |           |
|                        |                                                                       |           |
|                        |                                                                       |           |
|                        |                                                                       |           |
|                        |                                                                       | . 1       |
|                        |                                                                       |           |
|                        |                                                                       |           |
| ¥                      |                                                                       |           |
|                        | - 3 -                                                                 |           |
|                        |                                                                       |           |
|                        |                                                                       |           |