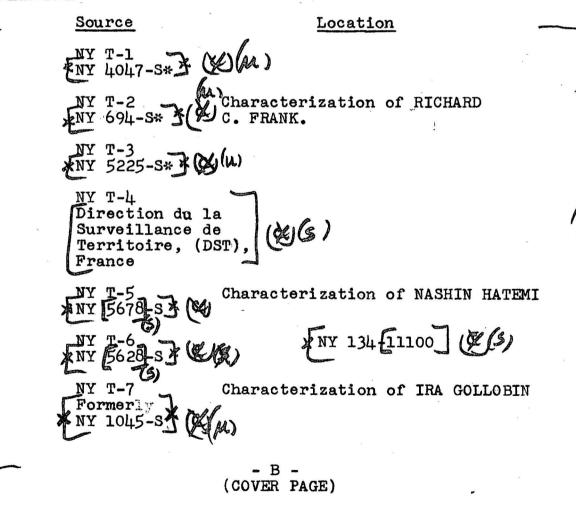

DATE:

03/01/1968

PAGES:

30

SUBJECTS:

SHF, REL, RES, EMPLOYMENT, TRA, POLIT SYMPATHIES,

SPEAKING, TEACHING ACT, ASSOC, PLP, SDS, TESUR

**DOCUMENT TYPE:** PAPER, TEXTUAL DOCUMENT

CLASSIFICATION:

1B; 1C; 4 **RESTRICTIONS:** 

**CURRENT STATUS:** 

Redact

Secret

DATE OF LAST REVIEW:

09/24/1998

**OPENING CRITERIA:** 