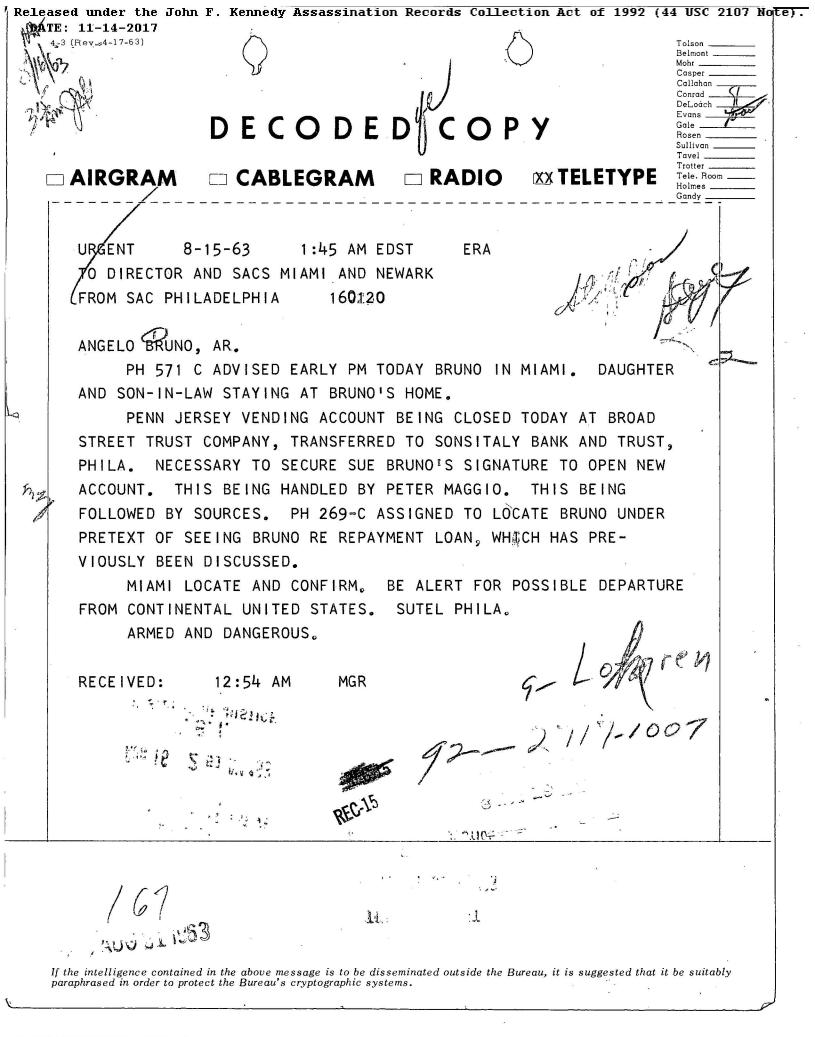

Discover the Truth at: http://www.theblackvault.com

| ATE: 11-14-2017                | • .<br>•          | JFK Assassination System<br>Identification Form | Date: | 4/24/201 |
|--------------------------------|-------------------|-------------------------------------------------|-------|----------|
|                                |                   | Agency Information                              |       |          |
| AGENCY                         | : FBI             | •                                               | 1     |          |
| RECORD NUMBER                  | : 124-10225-10400 |                                                 |       | e.       |
| RECORD SERIES                  | HQ                |                                                 |       |          |
| AGENCY FILE NUMBER             | 92-2717-1007      |                                                 |       |          |
|                                |                   | Document Information                            |       |          |
| ORIGINATOR                     | FBI               | · · · · · ·                                     |       | ĥ        |
| FROM                           |                   | · ,                                             |       |          |
| ТО                             | DIRECTOR, FBI     | ъ.<br>ж                                         |       | ,        |
| TITLE                          | s.                |                                                 |       | ,        |
| · · ·                          |                   |                                                 |       |          |
|                                | 00/15/10/20       |                                                 |       |          |
| DATE PAGES                     |                   | · · · · · · · · · · · · · · · · · · ·           | 2     |          |
| SUBJECTS                       |                   |                                                 |       | 2        |
| 8                              | ABR, MM, FL, RI   | EL, RES, B/F INT, ACCOUNT, TESUR, MISUI         | R .   |          |
| DOCUMENT TYPE                  |                   | AL DOCUMENT                                     |       |          |
| CLASSIFICATION<br>RESTRICTIONS |                   |                                                 |       |          |
| CURRENT STATUS                 | : Redact          |                                                 |       |          |
| DATE OF LAST REVIEW            | : 04/11/1998      |                                                 |       | r.       |
| OPENING CRITERIA               | : INDEFINITE      |                                                 |       | ž        |
| COMMENTS :                     |                   |                                                 |       |          |
|                                |                   |                                                 |       |          |
| 4                              |                   | · . (                                           |       |          |
| ,                              |                   |                                                 |       | •        |
|                                |                   | х                                               |       | *        |
| 5 X                            |                   | · · · · · · · · · · · · · · · · · · ·           |       |          |
|                                | 94)<br>19         |                                                 |       | . *      |
| · .                            |                   |                                                 |       |          |
|                                |                   |                                                 |       |          |
| a                              |                   |                                                 | 9     | X        |