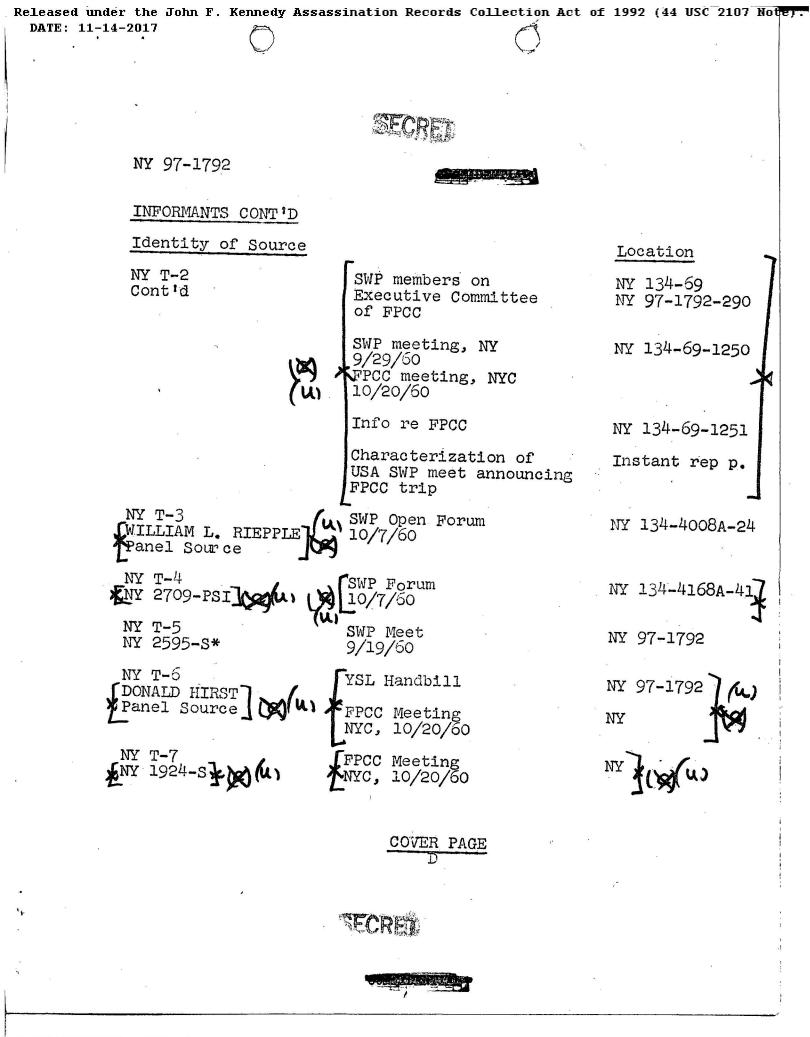

PAGE

COVER

SECRET

B

Released under the John F. Kennedy Assassination Records Collection Act of 1992 (44 USC 2107 Noter: DATE: 11-14-2017

SECRE NY 97-1792 INFORMANTS CONT'd Identity of Source Location NY T-8 PHIL BART statement NY 97-1792-17 CG 5824 re FPCC NY T-9 Bronx County Committee NY 134-82-269 ENY 38 CP meeting, 7/13/60 NY T-10 NEEDLEMAN Looking for NY 97-1792-276 NY 1537-S\* Meeting hall for mass meet on Cuba NY T-11 NEEDLEMAN NY 97-1792-277 **XNY 1286-**CX (U) conversation NEEDLEMAN - HUBLEY NY 97-1792-278 conversation NY T-12 PHIL BART's remarks NY 134-100-211 NY 559-S re FPCC PHIL BART's remarks NY 134-100-2120 re FPCC NY T-13 RABINOWITZ contract ENY 2865-PSI 3 ( ) NY 97-1792 with Cuban Consulate, NYC Formation of FPCC NY 97-1792-244 Chicago and information re RICHARD CRILEY FPCC Campus activity NY 97-1792 Chicago PAGE COVER