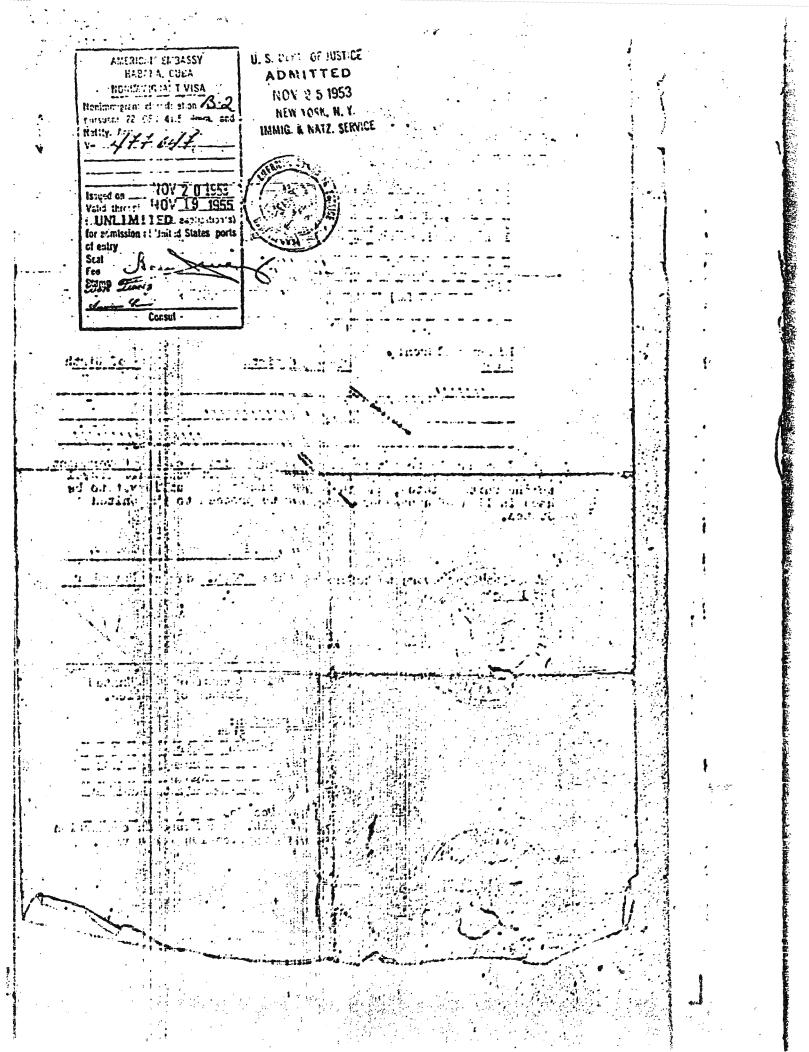

f. In March 1962, cover business provided an opportunity for me to leave the country long enough to re-enter with a permanent residence visa. At that time I was told by the Immigration officer (to my dismay) that my five-year waitin; period for citizenship would begin on the date of my re-entry, On another cover trip in April 1963, I met Identity K who said that he could not believe that my citizenship had not been reinstated by that time. He said that he and Identity I had been given to understand that it was all taken care of.