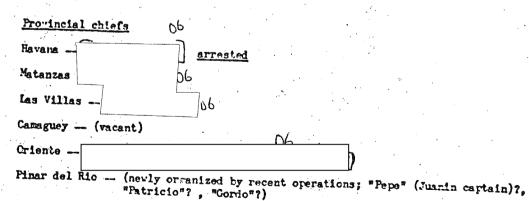

7. FARINAS described their stock of explosives upon his departure as total of about 120 lbs throughout the Island, and much of this was the inferior C-3 type. It is distributed roughly as follows: 60 lbs in Havana, 25 lbs in Matanzas, 25 lbs in Camaguey, 10 lbs in Oriente with none in Pinar del Rio and Las Villas. Subject emphasized the importance of shipping only the C-4 type which is more powerful and safer to handle because it is odorless and does not leave the yellow stain that C-3 does.

9. Subject recalled the following operations during his period:

- a. DRE teams destroyed the International Harvester Plant with "White Phosphorous" incendiary charges.
- b. On 31 December 1961, they exploded a bomb in Santiago de Cuba and during this action, the brother ("Pedro") of the Provincial Chief of Action was captured.
- c. In Havana Province, San Antionio de los Banos, during April, an undetermined number of beef cattle were poisoned by a DRE Action team.
- d. In Las Villas Province, Camajuani zone, DRE teams are \_\_\_\_\_\_\_burning sugar cane fields using short candles as the time delay device.