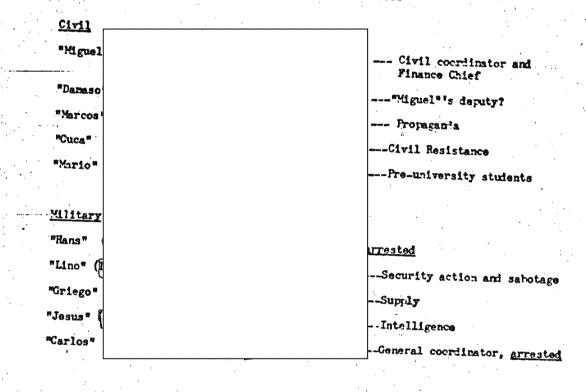

104-10171-10038

|   |                 |                  | and a second |
|---|-----------------|------------------|----------------------------------------------------------------------------------------------------------------|
| • | CONTINUATION OF | A GLASS AN ALCON | الارمة بالدهم الراجع الراجع الراجع الراجع المراجع المراجع المراجع المراجع                                      |
|   | DISPATCH        | S-E-C-R-E-T      | UFGA-4253                                                                                                      |
|   |                 |                  |                                                                                                                |
|   |                 |                  |                                                                                                                |

of age, he actually seems to be about 16 years old. He is of slight stature, has cleancut features and frank grey eyes. He could mix with any high school group and pass unnoticed in small or large cities.

4. He organized Action Sabotage teams in the provinces with the aid of Hans HENGLER, National Militfary Coordinator, who has since been arrested and reportedly undergoing torture in the headquarters of G-2in Miramar. (Organization and Operations of these teams are the subject of a following dispatch.) FARINAS described their supplies as depleted and outdated. He cited one example in which their fragmentation grenades are dates1952 and during the beach action in Pinar del Rio when "Juanin" (PEREIRA) was captured and shot, many of the grenades did not explode. Subject laid the total failure of their defensive operation to the grenade failures since they were attacked by numbers of militia who did not feel cover and precautions were necessary after they observed the first grenade failure.