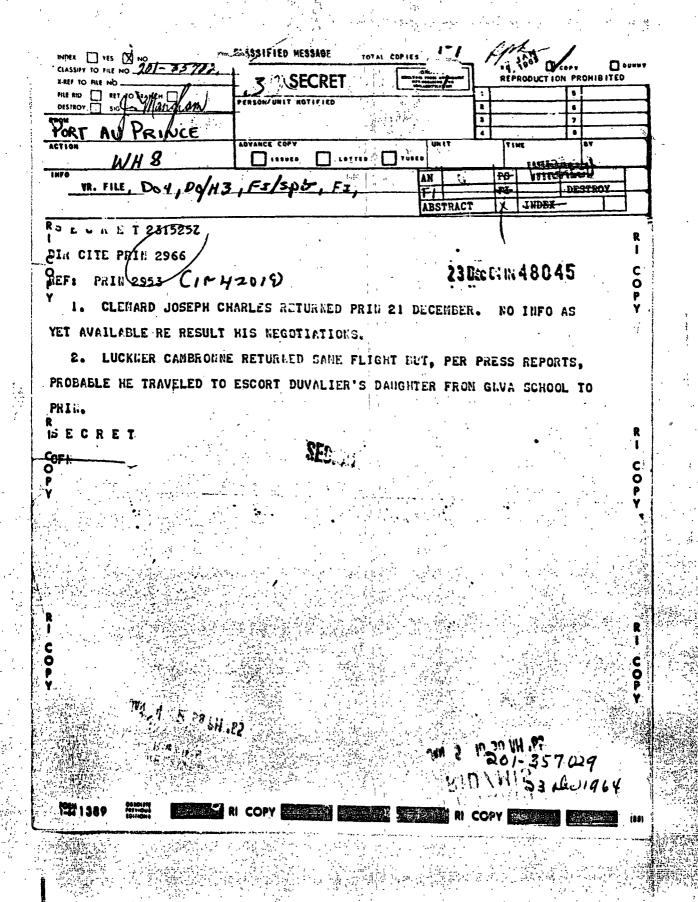

DEPT OF STATE AIRGRAM A-406

FROM AMEMBASSY, PORT-AU-PRINCE

DATE: 11 APRIL 1963

CLASSIFICATION: OFFICIAL USE ONLY

SUBJECT: U.S. BUSINESSMAN SIGNS CONTINCTS WITH HAITIAN GOVERNMENT AND LOCAL RANK