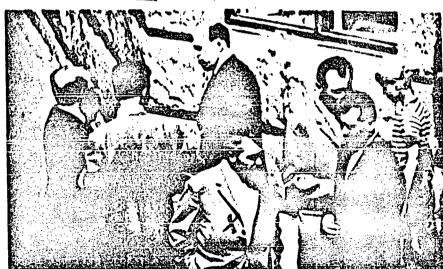

LEFERENCESS

Transmitted herewith are three assorted photos of Anatoliy Mikhailovich KLIMOV (201-294855) and four of Nikolay Gerasimovich MAKEYEV (201-257482), provided by VALINF/6. If not of interest to Headquarters, they may be destroyed.