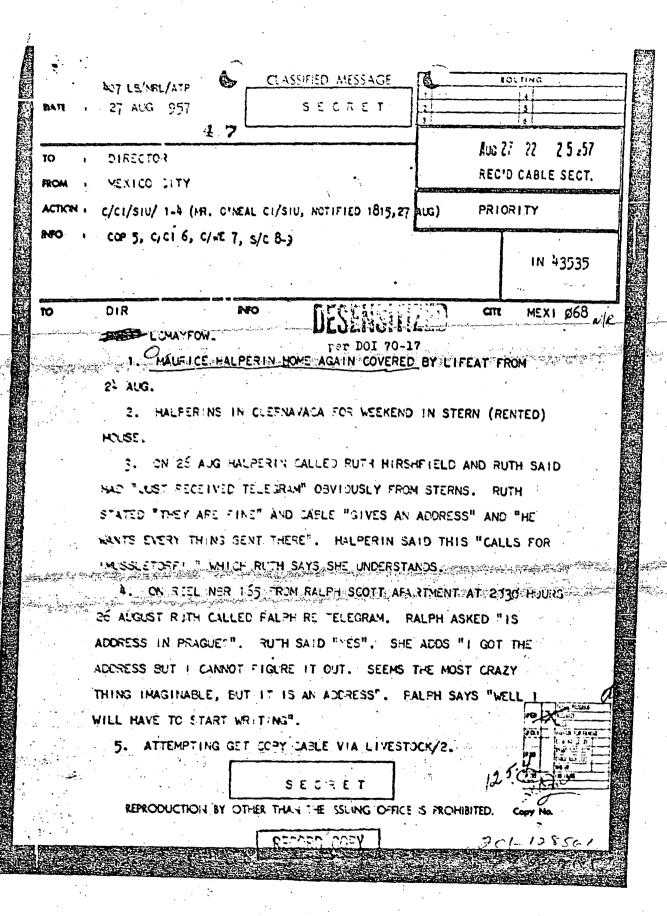

An article in "Citiass Roticias", Il July stated a Maurice RALPHAIN (RIC) to alledged to have arranged "emreptitions exit from Renton of the STREES", (DEFI-R76, 5 Aug 57 in STREE CALF FILE)

On 26 Aug 57 Subject called Soth BIRSCHIED; Both said bed "Just received telegrees" obviously from STEEs; stable "they are fine" and cable "gives on address" and "he summe everthing count there". Subject said this "calls for 'SUSSLETION' " which both says she understands, (MILLOGO, 27 keg 57 in SEES CASE FILE) 15 76 54-