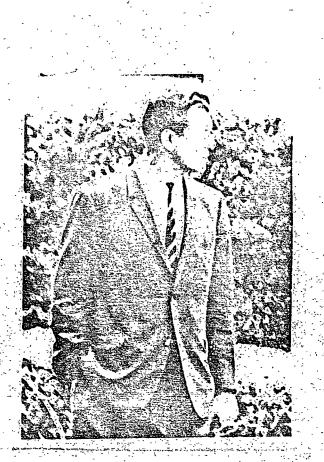

14-00000

1.1

1. LICALLA and LILYRIC reported an unidentified visitor to the Soviet Embassy in Naxico City between 29 November and 3 December 1965. The visitor appears, to be a Soviet; however, LIFIRE has not reported any unaccounted for Soviet to have visited Mexico during this period, nor was the presence of a Soviet visitor reported to the Station by any other source. He has not been seen since 3 December 1965.

2. According to LICALLA, the visitor was principally in contact with the cook, Anatoliy Aleksandrovich MERHIN (201-293944), administrative assistant Stanislav Sergeyevich SILNIKUN (201-271103), guard Nikolav Ivanovich JANIAROW, code clerk Aleksandr Petrovich PAVLOV (201-761265), Third Secretary and known KGB officer Visdimir Ivanovich SICAKEVICH (201-343894), First Secretary and known KGB officer Aleksandr Visdimirovich FHINHDEKO (201-202379), and Press-Attache and known KGB officer Nikolay Sergeyevich LEONOW (201-132139);

3. According to LILYRIC, the visitor was seen leaving the Soviet Embassy with MUNIN, and later with Third Secretary and suspect KGB officer <u>Valentin Sergevevich LOGINOV</u> (201-285412) on 30 November 1965. On 1 December he was seen Tesving with MUNIN and his wife, Commercial Counselor Georgiy Stepanovich VISKO (201-243602) and chauffeur Anatoliy Pavlovich PRASECHIKIN (201-735052) in the car normally driven by Pravda correspondent VIBLIMIT Agafanovich HOLOOV (201-763035). On 2 December he was seen loaving with MUNIN and his wife, ZANHAROV, visitor Ferdinand Robertovich GINNO and

-----BREAM ON EXPISE CONTINUATION OF DISPATCH HANA-23001 SECRET

Attache and suspect KCB officer Viadislav Sergeyovich KORADSEIN (201-744341) in RUGAUSEIN's car. On 3 December he was seen leaving with MANHIN and PRASILHIKIN.

Attached is a photograph of the visitor taken by LILYRIC. 4.

5. Statica Maxico would appreciate it if the attached photograph could be circulated at Masquarters for possible identification.

for/Willard C. QURTIS 