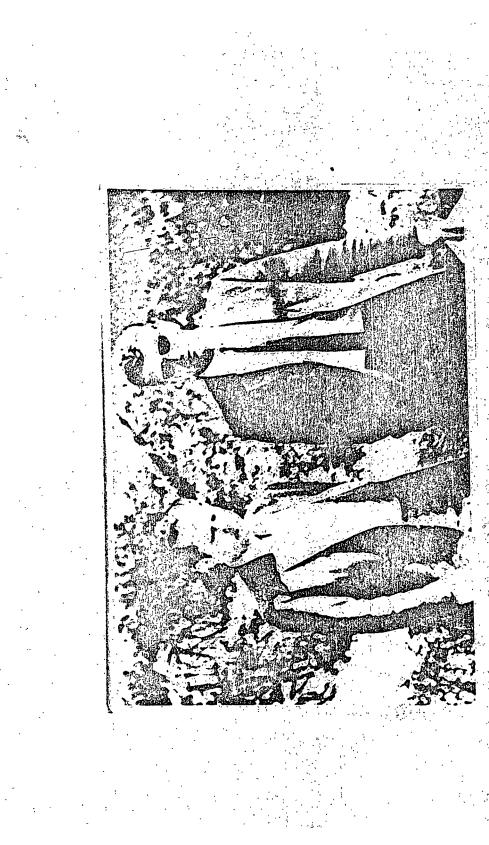

14-00000

1.1

1. LICALLA and LILYRIC reported an unidentified visitor to the Soviet Embassy in Naxico City between 29 November and 3 December 1965. The visitor appears, to be a Soviet; however, LIFIRE has not reported any unaccounted for Soviet to have visited Mexico during this period, nor was the presence of a Soviet visitor reported to the Station by any other source. He has not been seen since 3 December 1965.

2. According to LICALLA, the visitor was principally in contact with the cook, Anatoliy Aleksandrovich MERHIN (201-293944), administrative assistant Stanislav Sergeyevich SILNIKUN (201-271103), guard Nikolav Ivanovich JANIAROW, code clerk Aleksandr Petrovich PAVLOV (201-761265), Third Secretary and known KGB officer Visdimir Ivanovich SICAKEVICH (201-343894), First Secretary and known KGB officer Aleksandr Visdimirovich FHINHDEKO (201-202379), and Press-Attache and known KGB officer Nikolay Sergeyevich LEONOW (201-132139);

3. According to LILYRIC, the visitor was seen leaving the Soviet Embassy with MUNIN, and later with Third Secretary and suspect KGB officer <u>Valentin Sergevevich LOGINOV</u> (201-285412) on 30 November 1965. On 1 December he was seen Tesving with MUNIN and his wife, Commercial Counselor Georgiy Stepanovich VISKO (201-243602) and chauffeur Anatoliy Pavlovich PRASECHIKIN (201-735052) in the car normally driven by Pravda correspondent VIBLIMIT Agafanovich HOLOOV (201-763035). On 2 December he was seen loaving with MUNIN and his wife, ZANHAROV, visitor Ferdinand Robertovich GINNO and

Attached is a photograph of the visitor taken by LILYRIC. 4.

5. Statica Maxico would appreciate it if the attached photograph could be circulated at Masquarters for possible identification.

for/Willard C. QURTIS 