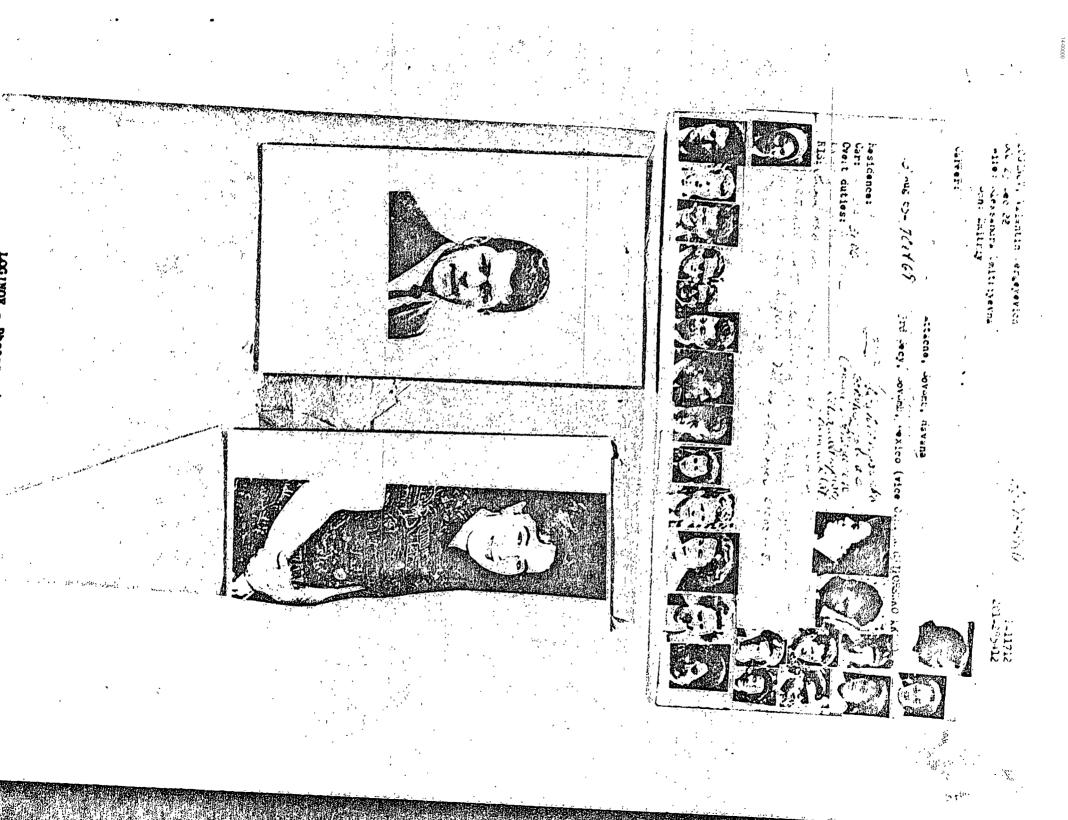

Attached is a photograph of the visitor taken by LILYRIC. 4.

5. Statica Maxico would appreciate it if the attached photograph could be circulated at Masquarters for possible identification.

for/Willard C. QURTIS 

SECRET

- 9. PHYSICAL DESCRIPTION AND PHOTOS:
  - b. Height: 6<sup>1</sup> tall.
  - . c. Build: strong build; ca. 185 1bs. in Havana.
  - d. Hair: blond wavy hair.
  - g. Shape of Face: concave forehead.

A-1:721 logi ev, "lalla Thé Beñol Yeylon" <sup>S-010107</sup> 201-285412 REF: 0104 23 010 27 Log/A .... DPOB: PFT . and marker and and and

S010107

1.423

207-285412

ارجا المحمد ما المحمد المعال

OHT - HAMIN-14087 SECRET