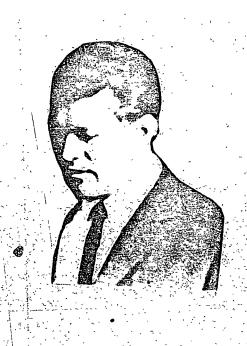

SECRET

- 9. PHYSICAL DESCRIPTION AND PHOTOS:
  - b. Height: 6<sup>1</sup> tall.
  - . c. Build: strong build; ca. 185 1bs. in Havana.
  - d. Hair: blond wavy hair.
  - g. Shape of Face: concave forehead.

A-1:721 logi ev, "lalla Thé Beñol Yeylon" <sup>S-010107</sup> 201-285412 REF: 0104 23 010 27 Log/A .... DPOB: PFT . and marker and and and

S010107

1.423

207-285412

ارجا المحمد ما المحمد المعال

OHT - HAMIN-14087 SECRET

Speaks poor Spanish.

SON: Dmitriy Valentinovich, born 1959;
DAUGHTER: Irina Valentinovna, born ca. 1952.
LANCUACES: Subject speaks fluent Spanish and poor English.
PHYSICAL DESCRIPTION: He is 6<sup>1</sup> tall, weight 185 lbs., has a strong build, blond wavy hair, and a concave forehead.
TRAVEL: In 1960 Subject was designated to the Soviet Embassy in