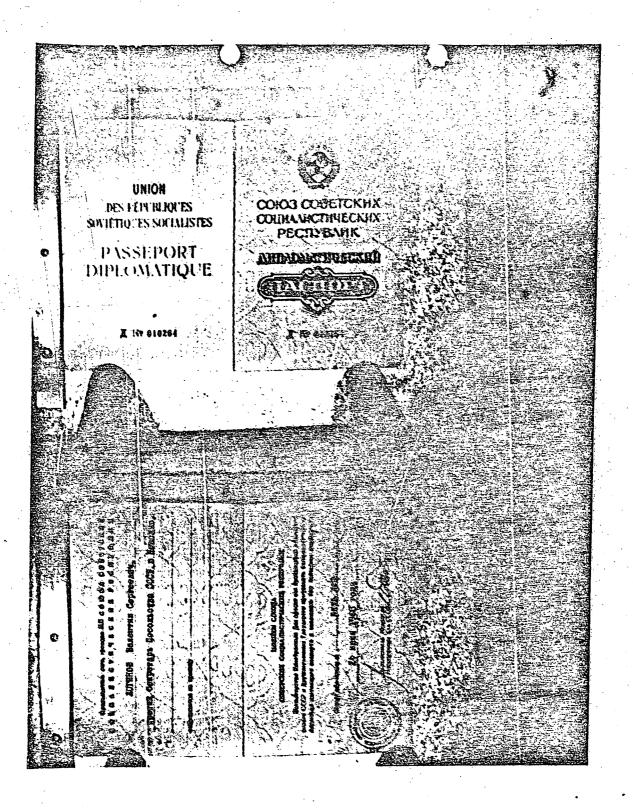

1. NAME: Valentin Sergeyevich LOGINOV

2. DPOB: 23 December 1927, Moscow

3. CITIZENSHIP AND PASSPORT DATA:

USSR citizen.

b. Passport D016993, Issued 24 August 1960.

c. Passport D010264, issued 1965

CURRENT POSITION: