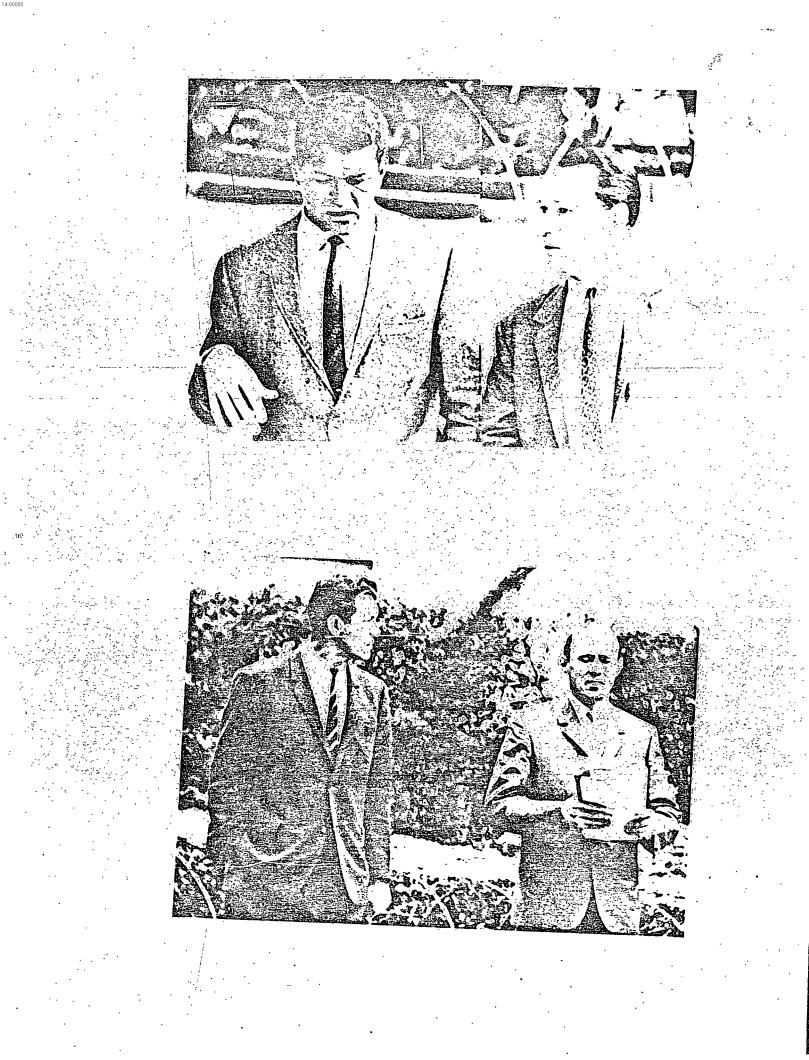

14-00000

1.1

1. LICALLA and LILYRIC reported an unidentified visitor to the Soviet Embassy in Naxico City between 29 November and 3 December 1965. The visitor appears, to be a Soviet; however, LIFIRE has not reported any unaccounted for Soviet to have visited Mexico during this period, nor was the presence of a Soviet visitor reported to the Station by any other source. He has not been seen since 3 December 1965.

2. According to LICALLA, the visitor was principally in contact with the cook, Anatoliy Aleksandrovich MERHIN (201-293944), administrative assistant Stanislav Sergeyevich SILNIKUN (201-271103), guard Nikolav Ivanovich JANIAROW, code clerk Aleksandr Petrovich PAVLOV (201-761265), Third Secretary and known KGB officer Visdimir Ivanovich SICAKEVICH (201-343894), First Secretary and known KGB officer Aleksandr Visdimirovich FHINHDEKO (201-202379), and Press-Attache and known KGB officer Nikolay Sergeyevich LEONOW (201-132139);

3. According to LILYRIC, the visitor was seen leaving the Soviet Embassy with MUNIN, and later with Third Secretary and suspect KGB officer <u>Valentin Sergevevich LOGINOV</u> (201-285412) on 30 November 1965. On 1 December he was seen Tesving with MUNIN and his wife, Commercial Counselor Georgiy Stepanovich VISKO (201-243602) and chauffeur Anatoliy Pavlovich PRASECHIKIN (201-735052) in the car normally driven by Pravda correspondent VIBLIMIT Agafanovich HOLOOV (201-763035). On 2 December he was seen loaving with MUNIN and his wife, ZANHAROV, visitor Ferdinand Robertovich GINNO and

-----BREAM ON EXPISE CONTINUATION OF DISPATCH HANA-23001 SECRET

Attache and suspect KCB officer Viadislav Sergeyovich KORADSEIN (201-744341) in RUGAUSEIN's car. On 3 December he was seen leaving with MANHIN and PRASILHIKIN.

Attached is a photograph of the visitor taken by LILYRIC. 4.

5. Statica Maxico would appreciate it if the attached photograph could be circulated at Masquarters for possible identification.

for/Willard C. QURTIS 