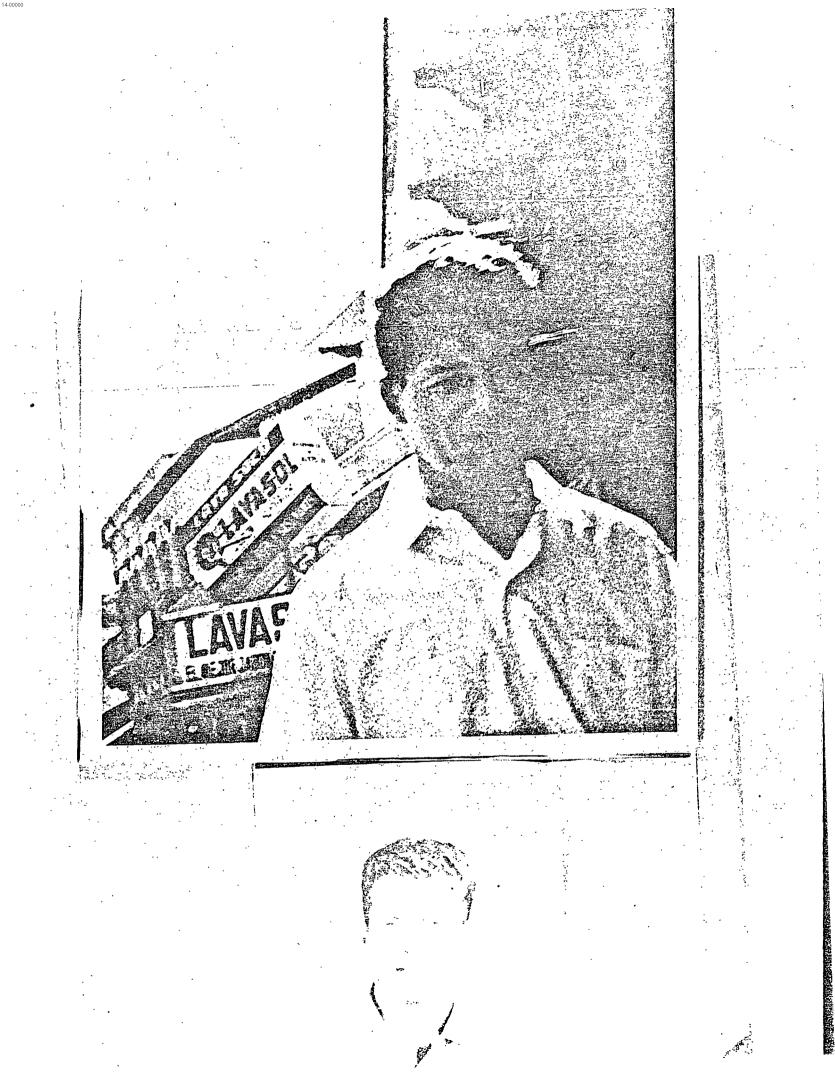

14-00000

1.1

1. LICALLA and LILYRIC reported an unidentified visitor to the Soviet Embassy in Naxico City between 29 November and 3 December 1965. The visitor appears, to be a Soviet; however, LIFIRE has not reported any unaccounted for Soviet to have visited Mexico during this period, nor was the presence of a Soviet visitor reported to the Station by any other source. He has not been seen since 3 December 1965.

Attached is a photograph of the visitor taken by LILYRIC. 4.

5. Statica Maxico would appreciate it if the attached photograph could be circulated at Masquarters for possible identification.

for/Willard C. QURTIS 