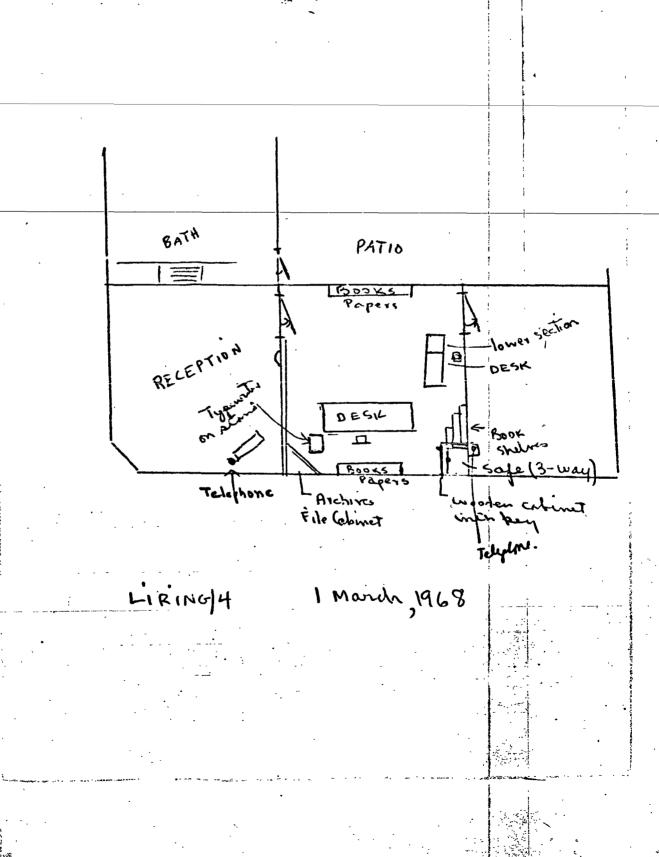

her by the Consulate to be filled in for the Registro de Ciudadano. Cubanos". L/4 explained that she alleged that she had lost the original form give n to her and thus obtained another so that she could provide Rowton with a sample of the form( attached herewith).
- 5. L/4 also reported that, as Rowton had requested, she typed out a letter to her father (given to the Station) at 1330 on 1 March, 1968, on the consulate typewriter. She regretted not having been able to obtain the name of the typewriter since it was not visible on the case. Then she asked adia E. Lopez de Valdes the name the latter surprised her be saying that L/4 was the second person to ask for such information that day. In view of that comment, L/4 felt she could not press for the information desired.

Wallace L. AONTON





¥.

Subject: IIRING/3 Report of Conversation with LIKING/2.

1. At 0930 on 27/2/68 LIKING/3 reported to mowton that he had spoken briefly to Echemendia (Asmail Suarez de la Paz) on 24/2/66 and to LIMING/2 at some length on 26/2/68 in the LIMING offices. L/3 explained to mowton that Echemendia had passed a message to him through 1/4 that he wanted to talk to him and that he would telephone himto arrange a meeting. 1/3 continued that chemendia finally con sorted him by phone at about noon on 24/2/68 and asked him to come to the LTRING office that afternoon. L/3 told Rowton that when he finally saw Echemendia the latter was very vague and general in his statements and that all he could gather from his statements was that Echemendia was apologetic for the "...isunderstanding" that had aris