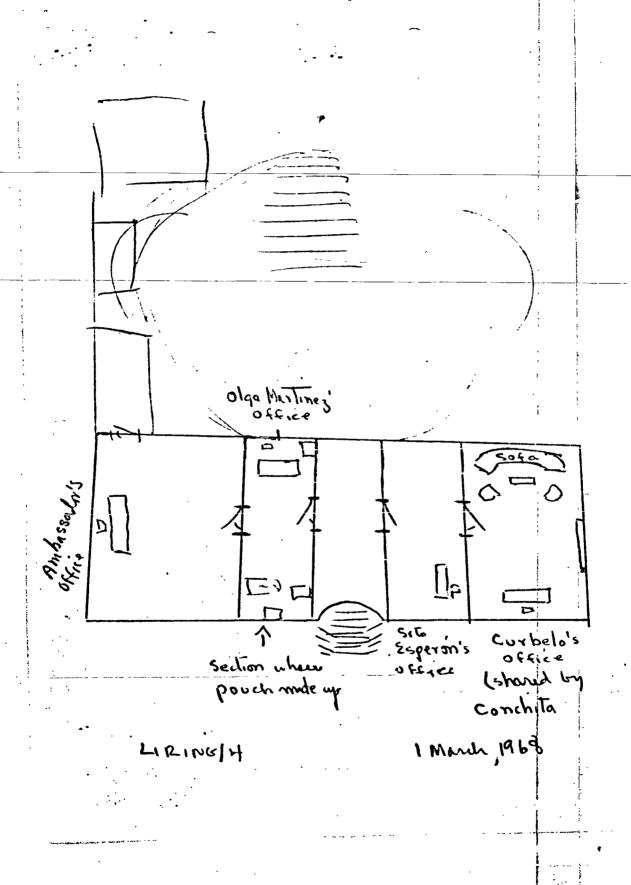

er by the Consulate to be filled in for the Registro de Ciudadano. Cubanos". L/4 explained that she alleged that she had lost the original form give n to her and thus obtained another so that she could provide Rowton with a sample of the form( attached herewith).
- 5. L/4 also reported that, as Rowton had requested, she typed out a letter to her father (given to the Station) at 1330 on 1 March, 1968, on the consulate typewriter. She regretted not having been able to obtain the name of the typewriter since it was not visible on the case. Then she asked adia E. Lopez de Valdes the name the latter surprised her be saying that L/4 was the second person to ask for such information that day. In view of that comment, L/4 felt she could not press for the information desired.

Wallace L. AONTON





¥.

Subject: IIRING/3 Report of Conversation with LIKING/2.

1. At 0930 on 27/2/68 LIKING/3 reported to mowton that he had spoken briefly to Echemendia (Asmail Suarez de la Paz) on 24/2/66 and to LIMING/2 at some length on 26/2/68 in the LIMING offices. L/3 explained to mowton that Echemendia had passed a message to him through 1/4 that he wanted to talk to him and that he would telephone himto arrange a meeting. 1/3 continued that chemendia finally con sorted him by phone at about noon on 24/2/68 and asked him to come to the LTRING office that afternoon. L/3 told Rowton that when he finally saw Echemendia the latter was very vague and general in his statements and that all he could gather from his statements was that Echemendia was apologetic for the "...isunderstanding" that had arisen