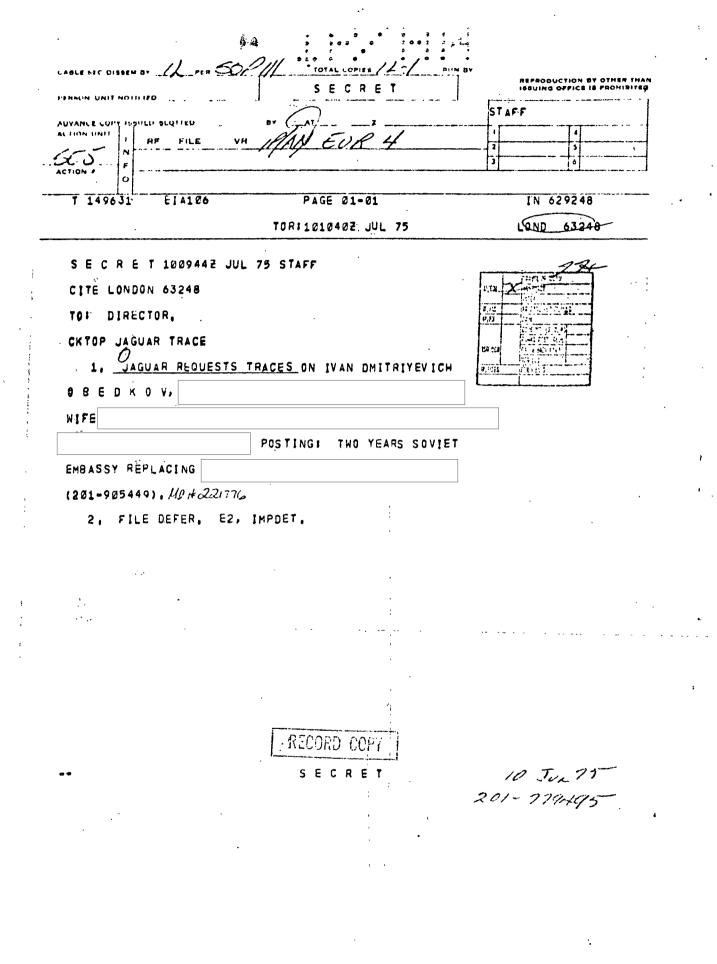

L. OBYEDKOV ACTED AS A GUARD AT THE SOVIET EMBASSY IN MEXICO CITY, ALTHOUGH HE APPEARED TO BE BETTER EDUCATED THAN HIS DUTIES AS A GUARD WOULD DEMAND. AMONG HIS MAIN DUTIES, HE TENDED THE SOVIET EMBASSY TELEPHONE, STOOD GUARD DUTY AT THE GATE, TOOK MESSAGES FOR BERER OTHER SOVIETS, NOTIFIED THEN OF MEETINGS, AND ARRANGED APPOINTMENTS. HE ALSO OCCASIONALLY DROVE ONE OF THE EMBASSY CARS ON ERRANDS. DURING HIS TEHRAN TOUR, HE WAS ALSO LISTED AS A GUARD AT THE SOVIET EMBASSY. HE WAS OBSERVED TO BE VERY SECURITY CONSCIOUS. Y

2. ON BOTH PRECEDING TOURS OBYEDKOV APPEARED TO FUNCTION AS A LEGITIMATE GUARD AND WAS NEVER OBSERVED IN THE ACT OF PERFORMING ANY INTELLIGENCE ACTIVITIES. BECAUSE A SOVIET IS LISTED AS A GUARD AT A SOVIET EMBASSY, IT DOES NOT FOLLOW THAT HE IS NECESSARILY A