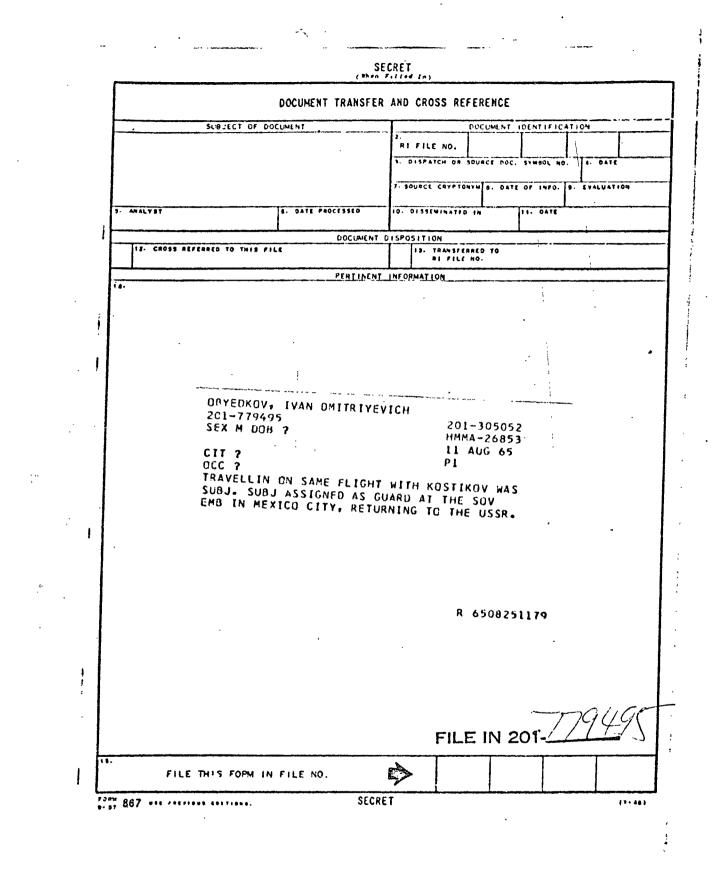

L. OBYEDKOV ACTED AS A GUARD AT THE SOVIET EMBASSY IN MEXICO CITY, ALTHOUGH HE APPEARED TO BE BETTER EDUCATED THAN HIS DUTIES AS A GUARD WOULD DEMAND. AMONG HIS MAIN DUTIES, HE TENDED THE SOVIET EMBASSY TELEPHONE, STOOD GUARD DUTY AT THE GATE, TOOK MESSAGES FOR BERER OTHER SOVIETS, NOTIFIED THEN OF MEETINGS, AND ARRANGED APPOINTMENTS. HE ALSO OCCASIONALLY DROVE ONE OF THE EMBASSY CARS ON ERRANDS. DURING HIS TEHRAN TOUR, HE WAS ALSO LISTED AS A GUARD AT THE SOVIET EMBASSY. HE WAS OBSERVED TO BE VERY SECURITY CONSCIOUS. Y

2. ON BOTH PRECEDING TOURS OBYEDKOV APPEARED TO FUNCTION AS A LEGITIMATE GUARD AND WAS NEVER OBSERVED IN THE ACT OF PERFORMING ANY INTELLIGENCE ACTIVITIES. BECAUSE A SOVIET IS LISTED AS A GUARD AT A SOVIET EMBASSY, IT DOES NOT FOLLOW THAT HE IS NECESSARILY A

OFFICER. SINCE WE HAVE NO EVIDENCE TO SUPPORT AN AFFILIATION WE WILL NO LONGER CARRY HIM AS SUSPECT DATE:

> 12 Nar17 201-779495

REPRODUCTION BY OTHER THAN THE ISSUING OFFICE IS PROHIBITED

RECORD COPY

E 2 IMPDET CL BY:035018