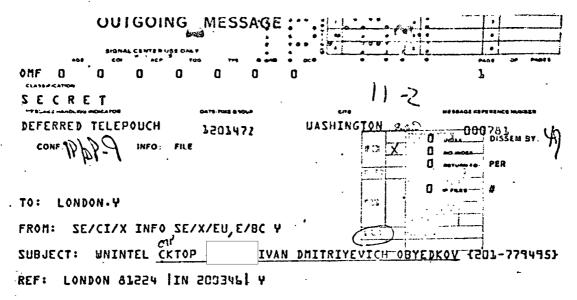

S E C R E T 2813592 FEB 77 DEFERRED TELEPOUCH

CITE LONDON 81224

TO WASHINGTON.

14-00000

÷

toran .

FOR : SE/BIO INFO SE/CI

SUBJE WNINTEL CKTOF JAGUAR