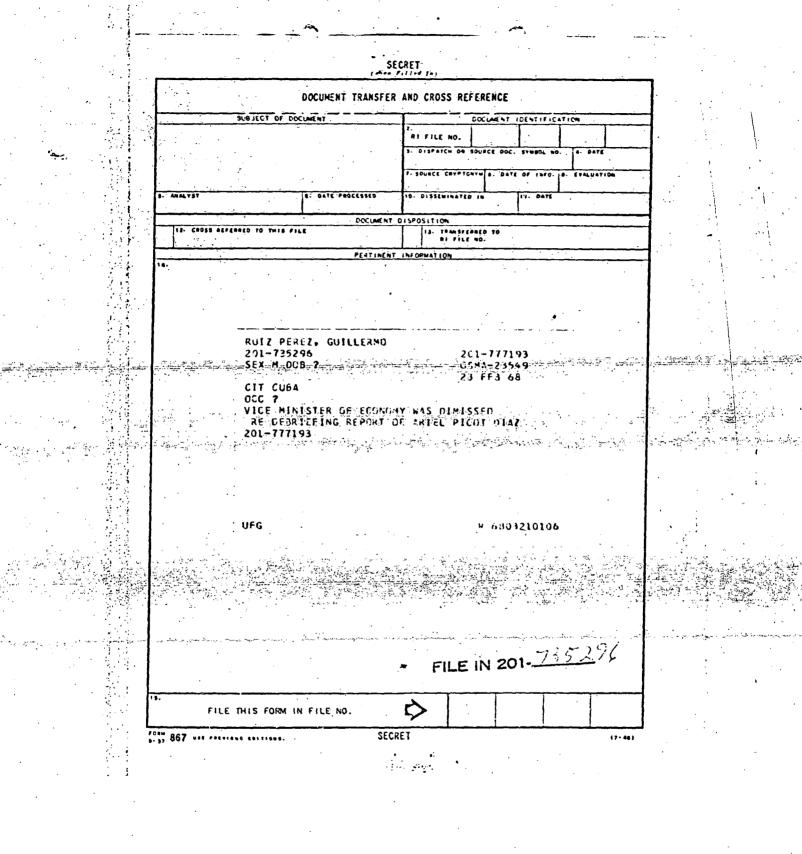

104-10181-10005

Ð

(Ruiz Perez, Onester (hvillenmo)

RUIZ, Guillermo

Latest information (7 July 1971) indicates he is with the MINREX office of Scientific-Technologic Affairs in Havana.

SECRE I

(might from CapazE)

201-735296

201-935296

د. مېچىدىكىدما يەرىخە دارا يەرىپ ...... ----CLOSED . منابعہ ، در در 1 للارتد متدامين File in next vouure. ----------.... . .. . . . -----. . . . . ----...... ۰..

Intelligence Information Report dunia ad sha ta DIRECTOR ATE OF NO. FOREIGN DISSEM/CONTROLLED DISSEM PAGE 1 OF 1 PAGES THIS IS AN INFORMATION REPORT. NOT FINALLY EVALUATED INTELLIGENCE S-E-C-R-E-T REPORT NO. CS DB-312/02338-69 DATE DISTR. 8 October 1969 COUNTRY DOI 19 September 1969 SUBJECT . Rejection of Air Spain Offer to Sell Three Britannia Aircraft to Cuba ACQ (19 September 1969) FIELD NO. SOURCE 735 296 201-1. On 19 September 1969, Guillermo R u i z Perez, 20 the Cuban Minister to Spain, sent a letter to Air Spain officially rejecting their offer to sell three Britannia aircraft to Cubana Airlines. (Headquarters Comment: In CS-311/07888-69, dated 8 September 1969, whose reporting is usually accurate reported that Air Spain had offered, on 1 August 1969, to sell Cubana Airlines three Britannias for US \$2,643,000.) 2. Field Dissem: None. 4 3 2 9 S-E-C-R-E-T NO FOREIGN DISSEM/CONTROLLED DISSEM Fild: Hanpurey diss NAVY AIR (for field Distribution see Snal paragraph) STATE ARMY NSA CR5 DIA . DCS BIC TREASURY I E/IB/R 9618 ~ | MI/SAO  $\overline{13}$ I E MADR NEC/OPS (1. 49866) 1 1 QUOTA/QUDOZE PC/EW CI/OPS/WI 11 \_]į CSD3-312/02338-69 NHC/PP 11 NHC/MIA 1 COORDINATINGIRELEAN LIAISON TOTALS IE 2, - CI-4, FI-3, CA 1, DO 1, Joint/65 TH/C 7 (1) EUR 4 (1) ... \_WH--1-