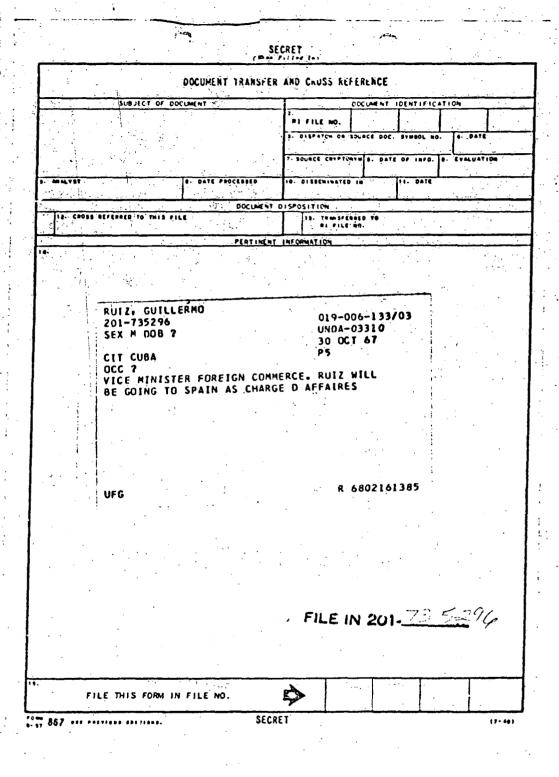

104-10181-10005

Ð

(Ruiz Perez, Onester (hvillenmo)

RUIZ, Guillermo

Latest information (7 July 1971) indicates he is with the MINREX office of Scientific-Technologic Affairs in Havana.

SECRE I

(might from CapazE)

201-735296

201-935296

د. مېچىدىكىدما يەرىخە دارا يەرىپ ...... ----CLOSED . منابعہ ، در در 1 للارتد متدامين File in next vouure. ----------.... . .. . . . -----. . . . . ----...... ۰..

Intelligence Information Report dunia ad sha ta DIRECTOR ATE OF NO. FOREIGN DISSEM/CONTROLLED DISSEM PAGE 1 OF 1 PAGES THIS IS AN INFORMATION REPORT. NOT FINALLY EVALUATED INTELLIGENCE S-E-C-R-E-T REPORT NO. CS DB-312/02338-69 DATE DISTR. 8 October 1969 COUNTRY DOI 19 September 1969 SUBJECT . Rejection of Air Spain Offer to Sell Three Britannia Aircraft to Cuba ACQ (19 September 1969) FIELD NO. SOURCE 735 296 201-1. On 19 September 1969, Guillermo R u i z Perez, 20 the Cuban Minister to Spain, sent a letter to Air Spain officially rejecting their offer to sell three Britannia aircraft to Cubana Airlines. (Headquarters Comment: In CS-311/07888-69, dated 8 September 1969, whose reporting is usually accurate reported that Air Spain had offered, on 1 August 1969, to sell Cubana Airlines three Britannias for US \$2,643,000.) 2. Field Dissem: None. 4 3 2 9 S-E-C-R-E-T NO FOREIGN DISSEM/CONTROLLED DISSEM Fild: Hanpurey diss NAVY AIR (for field Distribution see Snal paragraph) STATE ARMY NSA CR5 DIA . DCS BIC TREASURY I E/IB/R 9618 ~ | MI/SAO  $\overline{13}$ I E MADR NEC/OPS (1. 49866) 1 1 QUOTA/QUDOZE PC/EW CI/OPS/WI 11 \_]į CSD3-312/02338-69 NHC/PP 11 NHC/MIA 1 COORDINATINGIRELEAN LIAISON TOTALS IE 2, - CI-4, FI-3, CA 1, DO 1, Joint/65 TH/C 7 (1) EUR 4 (1) ... \_WH--1-