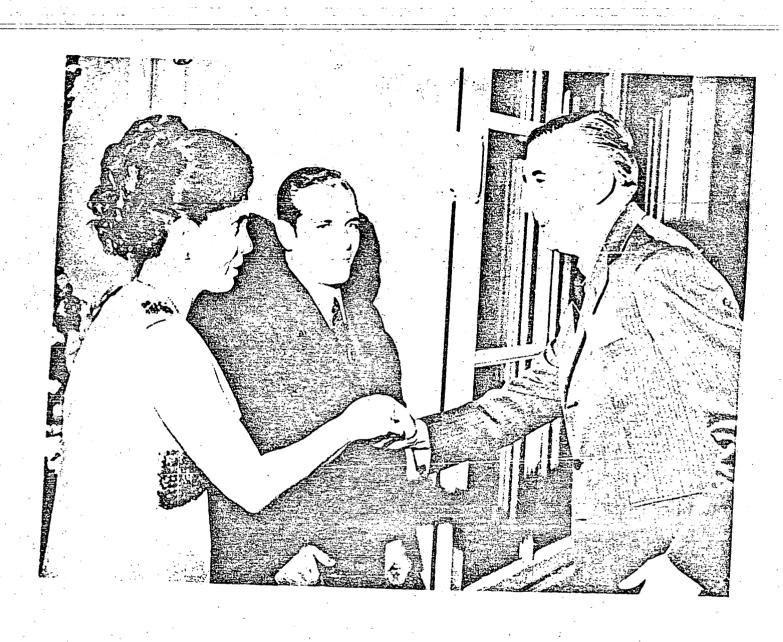

|               |                |                 |                  |             |
|                                                                                  |               | <i>j</i>       |                 |                  |             |
| Indicate The Subject, Project of 201 File No. In Which This Form Is To Be Filed. | <u>Or</u>     |                |                 |                  |             |
| 2012, arestes Lulleem                                                            | o Percy       | 201- 73        | 5296            |                  |             |
| 7, 867                                                                           | SECRE         | 7              | E.Z. IMPDET     | ce ov særett     | 17-46)      |



(2) Wife: Nilda VECIANA Logez 698! FIF 0 \$







|      |       | iner     |                 | nor - •  |              | - 1          | J 15                    | -          | thing than !       | 41 - 110 W                              | TEF ICATI          |            |               | A 2 5 1 5 1  |            |      |              |             |             |
|------|-------|----------|-----------------|----------|--------------|--------------|-------------------------|------------|--------------------|-----------------------------------------|--------------------|------------|---------------|--------------|------------|------|--------------|-------------|-------------|
|      |       |          | -               |          |              | -            | 1 51.5                  |