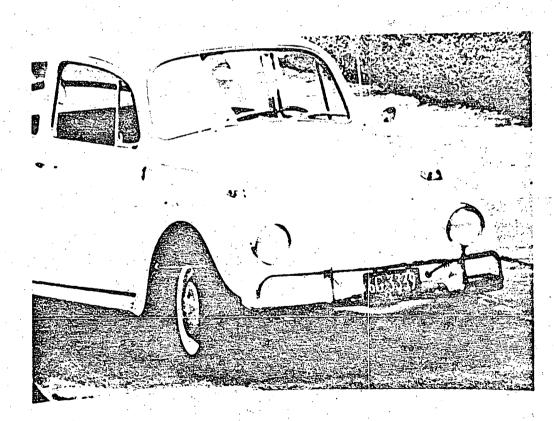

RE MEXI 0791 (III 49693) .

- 1. REF LICENSE ISSUED ARBY SUTONO, 309 NORTH HARCHESTER ST, ARLENGTON, VA. CAR RECTSTERS TO STAYES HE & PLOYER IMPORESTA DE, LARR, D.C.
- 2. JUNE 1957 OPERVY REPORT OF STATES SUPERS AS INCOMESTANCE EMB
- 3. AUG 1957 WASH TELEPHONE I ON LISTS PAGE TYSES LIVED MY 309 H
  MANCHESTER ST, ARLIHOTON, VA. PESIK WORKS FOR THEO BIV OF INDONESIAN EMB.
  4. SUTONO HAS NO POLICE RECORD HQS AREA.

CS COMMENT: INCOMESTED DWIER 57 VINGINIA LICENSE 293832. TWO MEN PROM THIS CAR SPENT ONE-HALF HOUR SOV EMB 2 DEC 57.

San G. Mary 3

· SUKER SHELL MID

S-E-C-B-E-T

E. DAYLAYERE CARY STACE

REPRODUCTION BY CITHER THAN THE ISSUING OFFICE IS PROHIBITED. COPY NO.