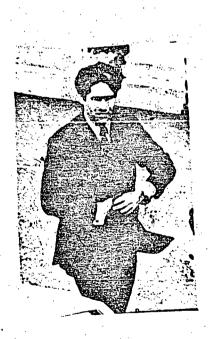

#### SOURCE: LIPSTICK/LIMITED

- 1. Attached are two photographs of an individual seen entering the Soviet Embassy during Pay 1957.
- 2. For Headquarters Only: These photographs greatly resemble Ben 3. SIETHWISKY, Labor Attache, U.S. Embassy, Maxico City.
- 3. Copies of each of these photographs have been given to the Journty Officer, U.S. Estassy, Mexico, with a covering memorandum which stated that:
  - a. These were photographs of one (or two) individual(s), who appeared to be American(s), entering the Soviet Embassy in Mexico City during May 1957;
  - b. Our source was sonsitive:
  - c. Heither this office nor our organization were to be revealed as the source of these photographs;
- and d. The identities of the person(s) in these protographs were not
- 4. The attached are forwarded for Headquarters information and records only. It is requested that no dissemination be made, except to KUSODA and within KUNAK.