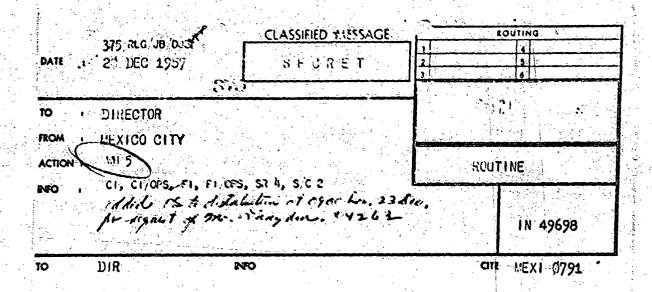

50-6-25/9

TORM BO 51-28 A

es copy

ROUTING 5- -0- (-)-1 UNIT MU DXT. 2555 26 DECEMBER 1957 DATE LINSTIN 11:57 23 NEXICO CITY . i.i.i. chi. FROM . DIRECTOR DEFERRED WH 5 OPERATIONAL EMMEDIATE ROUTINE NO : CI. CI/OPS, FI, FI/OPS, SR 4, S/C 2 OUT770213 INFO 10 CITE DIR KEXI 00822

RE MEXI 0791 (III 49693) .

- 1. REF LICENSE ISSUED ARBY SUTONO, 309 NORTH HARCHESTER ST, ARLENGTON, VA. CAR RECTSTERS TO STAYES HE & PLOYER IMPORESTA DE, LARR, D.C.
- 2. JUNE 1957 OPERVY REPORT OF STATES SUPERS AS INCOMESTANCE EMB
- 3. AUG 1957 WASH TELEPHONE I ON LISTS PAGE TYSES LIVED MY 309 H
  MANCHESTER ST, ARLIHOTON, VA. PESIK WORKS FOR THEO BIV OF INDONESIAN EMB.
  4. SUTONO HAS NO POLICE RECORD HQS AREA.

CS COMMENT: INCOMESTED DWIER 57 VINGINIA LICENSE 293832. TWO MEN PROM THIS CAR SPENT ONE-HALF HOUR SOV EMB 2 DEC 57.

San G. Mary 3

· SUKER SHELL MID

S-E-C-B-E-T

E. DAYLAYERE CARY STACE

REPRODUCTION BY CITHER THAN THE ISSUING OFFICE IS PROHIBITED. COPY NO.