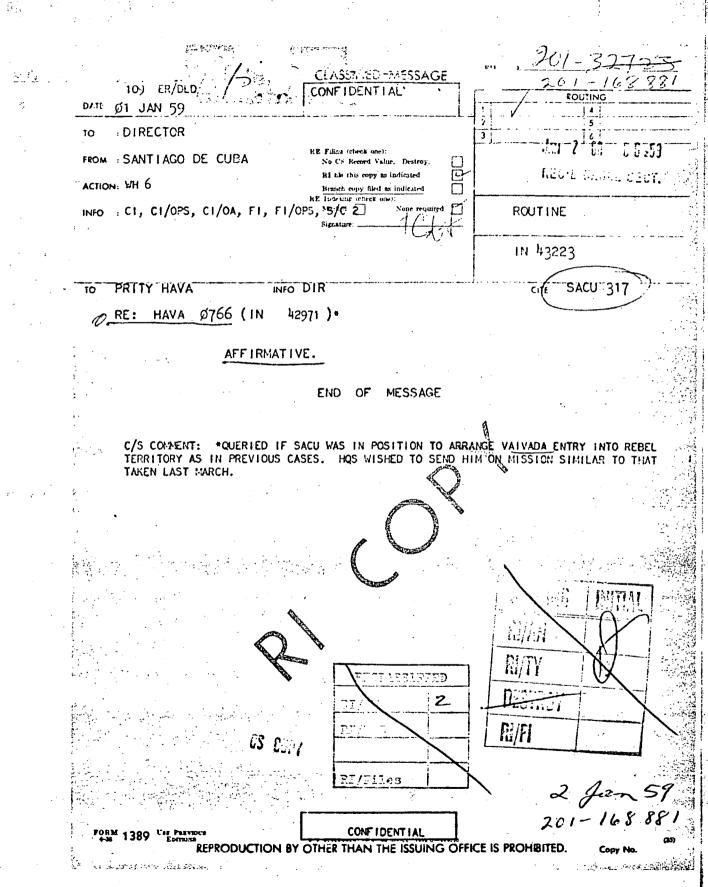

#### 104-10215-10096 2022 RELEASE UNDER THE PRESIDENT JOHN F. KENNEDY ASSASSINATION RECORDS ACT OF 1992 CROZIER ROSS 1



## SECRET Vol. IV of V

# OFFICIAL CSFILE

### ( June 1958 - Dec. 1960)

### SECRET

FORM









CLASSIFICATIC SPATCH STMBOL AND N DISPATCH SECRET HT-7302 ۰. · 10 HEADQUARTERS FLE MO. I Chief of Station, Mexico City **660** 201-32723 CS-COPY 13 FCn - 759 FROM Chief, WHD DATE SURACI RE: "43-3" - (CHECK "X" ONE) OI Harold R. HOTHING WAREFO FOR INDEFING NO INDEXING REQUIRED ACI CA INAUTO INDERING CAN BE JUDGED BY QUALIFIED HQ. DESK ONLY See below Ł PUTTON CHI OLIVER G. GALBOND 6 February 1959 Distribution: 3 - Merico City 1 - hH/Mailroom 1 - WH/3/Mexico 571/inil WH/3/Merico ings ¥1 £3 THE D 201-168881 201-168 881 CS COPY X HMMW 7302 BIDIEDI SECFIAED S II James 2 11 James 201-168 881 HESS II IE Making 01-3-723 UST PREVIOUS EDITION CLASSIFICATION PAGE NO.



|                       | PATCH                                    | SECRET/ATBAT