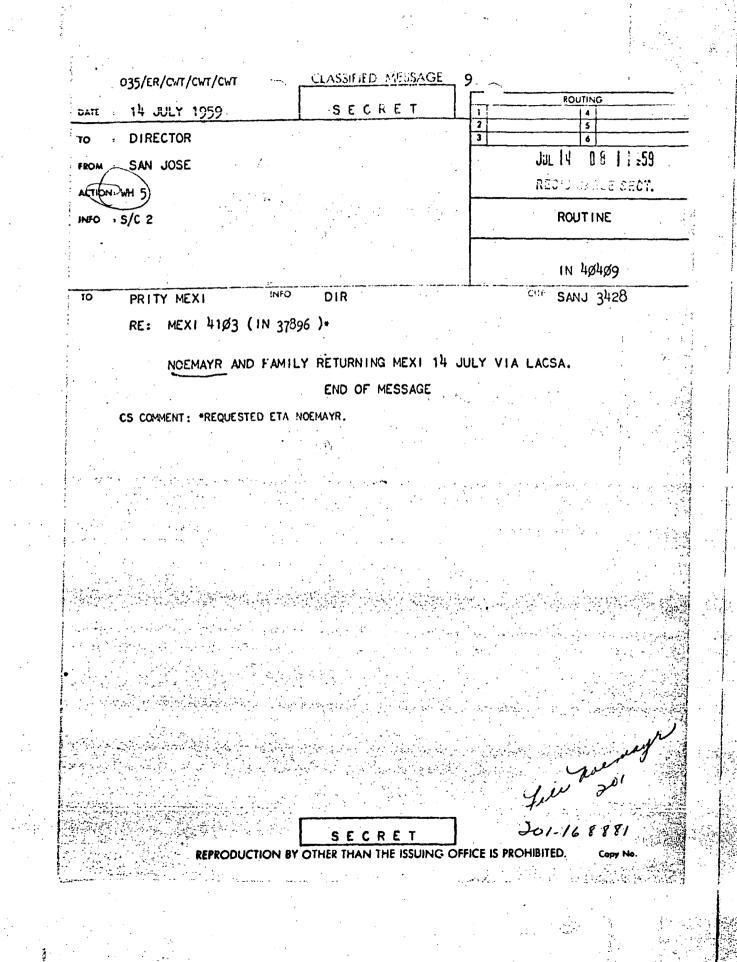

|   |
| 17 July 1959<br>Distribution<br>J-Mask                                                                                                                                     | FAUTE De CARTERS                                                                                                                                                                                       |                                                                                                                                                                                                                             |   |

14-00000



190 ERB/SH/SW/ CLASSIFIED MESSAGE -ROUTING SECRET DATE 19 JULY 59 2 5 70. DIRECTOR 3 JHL 18 11 63:53 FROM SAN JOSE RECID CABLE SECT. ACTION: WH "5 INFO COP, CCD 2, DD/S, SSA, C/MS 2, MS, OP 2, S/C 2 ROUTINE IN 38892 INFO CITE SANJ 3427 TÓ DIR MEXI REF MEXI 4103 (IN 37896 ) SANJ 3425 (IN 38658 ) 44 NOEMAYR RETURNED SANJ & JULY. ENTIRE FAMILY CONFINED BED SERIOUSLY ILL WITH FLU. EPIDEMIC SPREADING THRU CR. WILL ADVISE WHEN SUBJ PLANS RETURN MEXI. END OF MESSAGE C/S COMMENT: "REQUESTED NOEMAYR'S ETA. \*\*NOEMAYR AND FAMILY WERE IN PACY, BUT EXPECTED TO ARRIVE SANJ VERY SOON. 201-168811 SECRET REPRODUCTION BY OTHER THAN THE ISSUING OFFICE IS PROHIBITED.

CLASSIFIED MESSAGE 372/KM/HP/HP/ ROUTING ~ S-E-C-R-E-T DATE 17 JUL 59 1 4 5 2 то + DIRECTOR 3 4 JUL 9 01292 59 FROM MEXICO CITY ACTION ATH