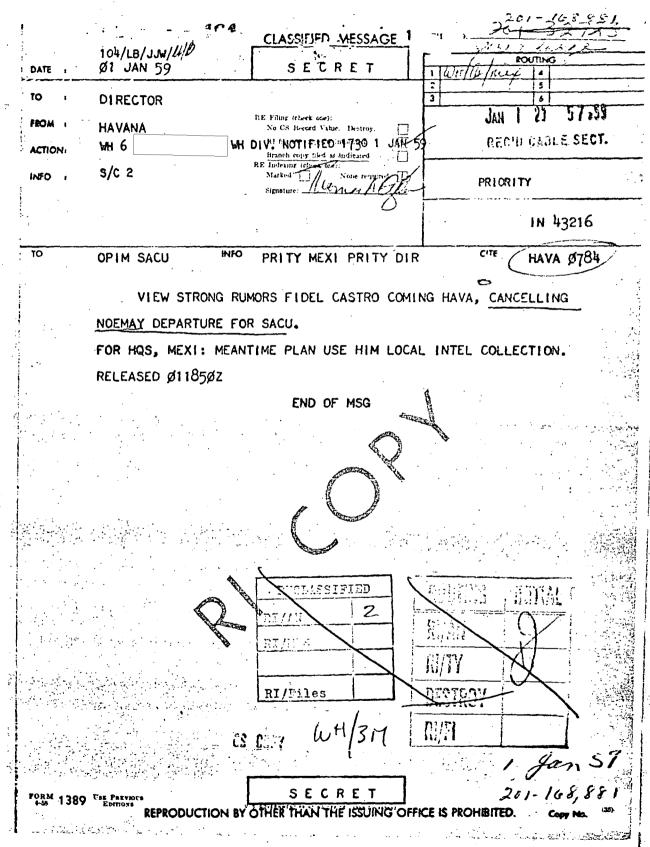

#### 104-10215-10096 2022 RELEASE UNDER THE PRESIDENT JOHN F. KENNEDY ASSASSINATION RECORDS ACT OF 1992 CROZIER ROSS 1



## SECRET Vol. IV of V

# OFFICIAL CSFILE

### ( June 1958 - Dec. 1960)

### SECRET

FORM









CLASSIFICATIC SPATCH STMBOL AND N DISPATCH SECRET HT-7302 ۰. · 10 HEADQUARTERS FLE MO. I Chief of Station, Mexico City **660** 201-32723 CS-COPY 13 FCn - 759 FROM Chief, WHD DATE SURACI RE: "43-3" - (CHECK "X" ONE) OI Harold R. HOTHING WAREFO FOR INDEFING NO INDEXING REQUIRED ACI CA INAUTO INDERING CAN BE JUDGED BY QUALIFIED HQ. DESK ONLY See below Ł PUTTON CHI OLIVER G. GALBOND 6 February 1959 Distribution: 3 - Merico City 1 - hH/Mailroom 1 - WH/3/Mexico 571/inil WH/3/Merico ings ¥1 £3 THE D 201-168881 201-168 881 CS COPY X HMMW 7302 BIDIEDI SECFIAED S II James 2 11 James 201-168 881 HESS II IE Making 01-3-723 UST PREVIOUS EDITION CLASSIFICATION PAGE NO.



|                       | PATCH                                    | SECRET/ATBAT