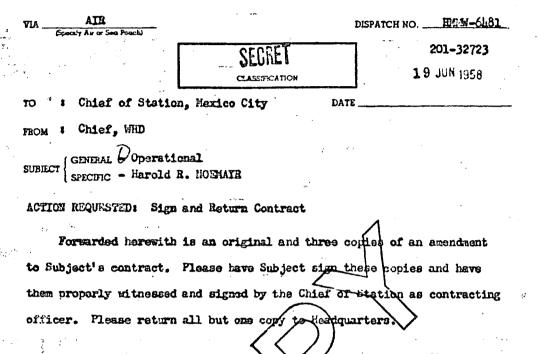

### SECRET

FORM

CLASSIFICATIC SPATCH STMBOL AND N DISPATCH SECRET HT-7302 ۰. · 10 HEADQUARTERS FLE MO. I Chief of Station, Mexico City **660** 201-32723 CS-COPY 13 FCn - 759 FROM Chief, WHD DATE SURACI RE: "43-3" - (CHECK "X" ONE) OI Harold R. HOTHING WAREFO FOR INDEFING NO INDEXING REQUIRED ACI CA INAUTO INDERING CAN BE JUDGED BY QUALIFIED HQ. DESK ONLY See below Ł PUTTON CHI OLIVER G. GALBOND 6 February 1959 Distribution: 3 - Merico City 1 - hH/Mailroom 1 - WH/3/Mexico 571/inil WH/3/Merico ings ¥1 £3 THE D 201-168881 201-168 881 CS COPY X HMMW 7302 BIDIEDI SECFIAED S II James 2 11 James 201-168 881 HESS II IE Making 01-3-723 UST PREVIOUS EDITION CLASSIFICATION PAGE NO.