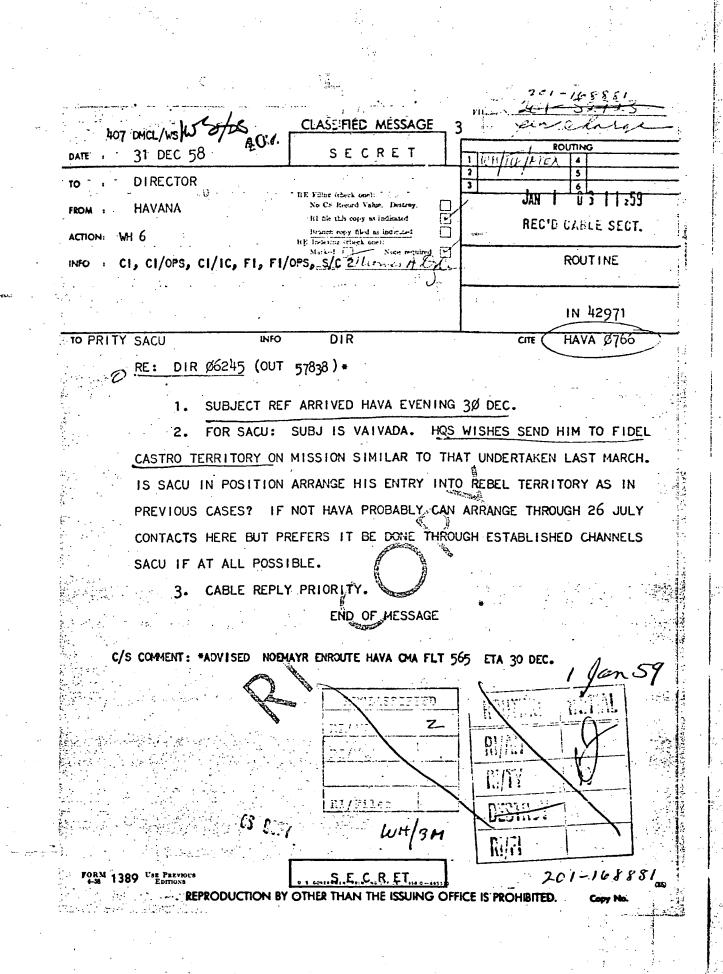

CORDS ACT OF 1992 CROZIER ROSS 1



## SECRET Vol. IV of V

# OFFICIAL CSFILE

### ( June 1958 - Dec. 1960)

### SECRET

FORM









CLASSIFICATIC SPATCH STMBOL AND N DISPATCH SECRET HT-7302 ۰. · 10 HEADQUARTERS FLE MO. I Chief of Station, Mexico City **660** 201-32723 CS-COPY 13 FCn - 759 FROM Chief, WHD DATE SURACI RE: "43-3" - (CHECK "X" ONE) OI Harold R. HOTHING WAREFO FOR INDEFING NO INDEXING REQUIRED ACI CA INAUTO INDERING CAN BE JUDGED BY QUALIFIED HQ. DESK ONLY See below Ł PUTTON CHI OLIVER G. GALBOND 6 February 1959 Distribution: 3 - Merico City 1 - hH/Mailroom 1 - WH/3/Mexico 571/inil WH/3/Merico ings ¥1 £3 THE D 201-168881 201-168 881 CS COPY X HMMW 7302 BIDIEDI SECFIAED S II James 2 11 James 201-168 881 HESS II IE Making 01-3-723 UST PREVIOUS EDITION CLASSIFICATION PAGE NO.



|                       | PATCH                                    | SECRET/ATBAT