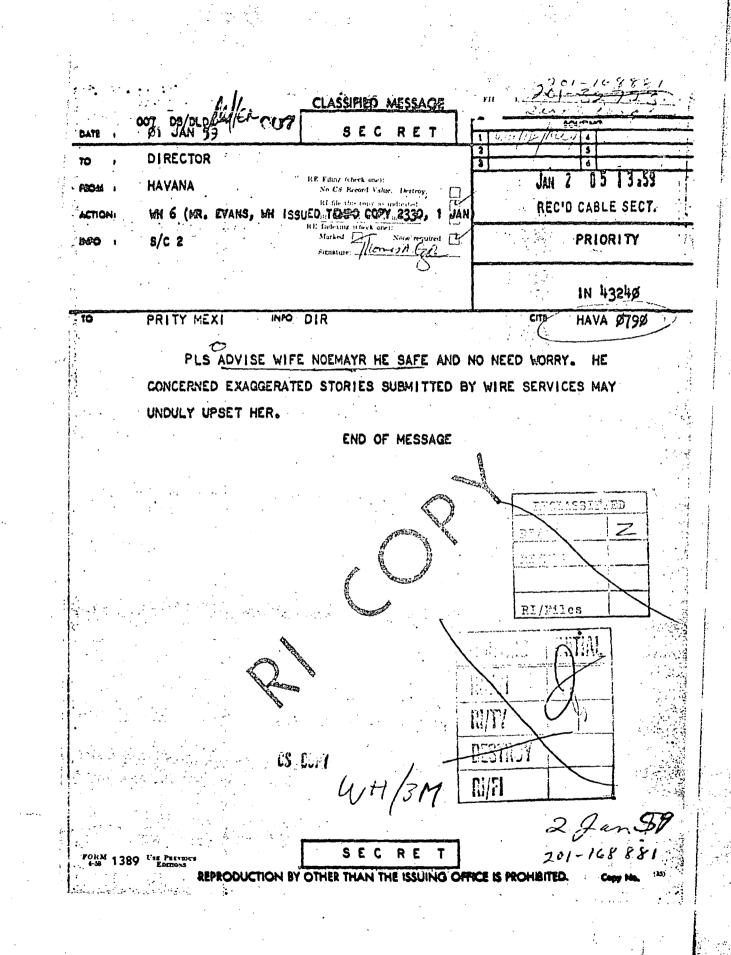

#### 104-10215-10096 2022 RELEASE UNDER THE PRESIDENT JOHN F. KENNEDY ASSASSINATION RECORDS ACT OF 1992 CROZIER ROSS 1



## SECRET Vol. IV of V

# OFFICIAL CSFILE

### ( June 1958 - Dec. 1960)

### SECRET

FORM









CLASSIFICATIC SPATCH STMBOL AND N DISPATCH SECRET HT-7302 ۰. · 10 HEADQUARTERS FLE MO. I Chief of Station, Mexico City **660** 201-32723 CS-COPY 13 FCn - 759 FROM Chief, WHD DATE SURACI RE: "43-3" - (CHECK "X" ONE) OI Harold R. HOTHING WAREFO FOR INDEFING NO INDEXING REQUIRED ACI CA INAUTO INDERING CAN BE JUDGED BY QUALIFIED HQ. DESK ONLY See below Ł PUTTON CHI OLIVER G. GALBOND 6 February 1959 Distribution: 3 - Merico City 1 - hH/Mailroom 1 - WH/3/Mexico 571/inil WH/3/Merico ings ¥1 £3 THE D 201-168881 201-168 881 CS COPY X HMMW 7302 BIDIEDI SECFIAED S II James 2 11 James 201-168 881 HESS II IE Making 01-3-723 UST PREVIOUS EDITION CLASSIFICATION PAGE NO.



|                       | PATCH                                    | SECRET/ATBAT