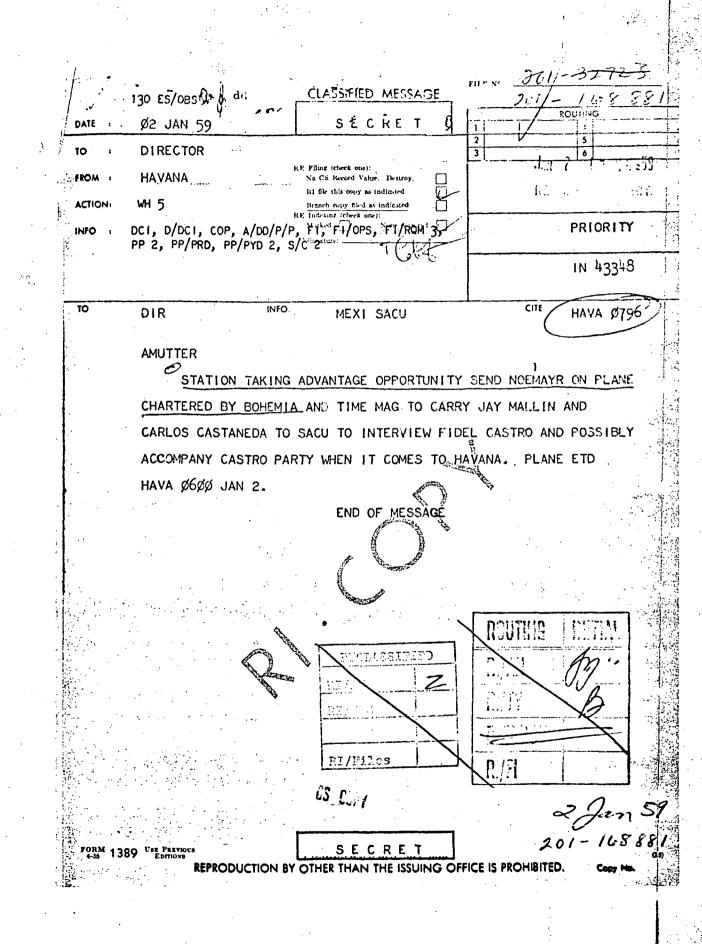

#### 104-10215-10096 2022 RELEASE UNDER THE PRESIDENT JOHN F. KENNEDY ASSASSINATION RECORDS ACT OF 1992 CROZIER ROSS 1



## SECRET Vol. IV of V

# OFFICIAL CSFILE

### ( June 1958 - Dec. 1960)

### SECRET

FORM









CLASSIFICATIC SPATCH STMBOL AND N DISPATCH SECRET HT-7302 ۰. · 10 HEADQUARTERS FLE MO. I Chief of Station, Mexico City **660** 201-32723 CS-COPY 13 FCn - 759 FROM Chief, WHD DATE SURACI RE: "43-3" - (CHECK "X" ONE) OI Harold R. HOTHING WAREFO FOR INDEFING NO INDEXING REQUIRED ACI CA INAUTO INDERING CAN BE JUDGED BY QUALIFIED HQ. DESK ONLY See below Ł PUTTON CHI OLIVER G. GALBOND 6 February 1959 Distribution: 3 - Merico City 1 - hH/Mailroom 1 - WH/3/Mexico 571/inil WH/3/Merico ings ¥1 £3 THE D 201-168881 201-168 881 CS COPY X HMMW 7302 BIDIEDI SECFIAED S II James 2 11 James 201-168 881 HESS II IE Making 01-3-723 UST PREVIOUS EDITION CLASSIFICATION PAGE NO.



|                       | PATCH                                    | SECRET/ATBAT