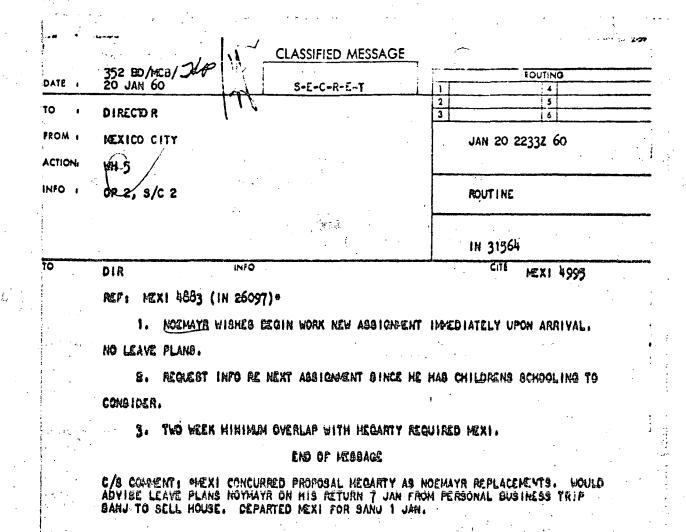

undertook in March of 1958, and for which he received his commenda-

tion.

VII. OUTSTANDING PERFORMANCE AND CONVENDLTIDES

In May 1959 NORMAYR was awarded a constary bonus of \$300.00 in recognition of his outstanding services on behalf of KUBARK in the Sierra Maestra area during the early part of 1958. For his outstanding performance on this assignment and his groat devotion to duty, KOTMAYR received a personal commendation from General Cabell. In early January 1958 HORMAYR volunteered to undertake a mission to contact Cuban rebal leader Fidal Castro in the Sierra Maestra mountains in Southmeastern Cuba. He spent approximately three weeks in the mountain hideout of Castro's headquarters during which time he even joined them in an actual attack on the town of Manzahillo.

SBCRET

SECRET



Riplacimin (HEFARTY) ETA NOFEB which would make NOEMAYR ETA HAS O/A I MARCH 60.

201-1688

Copy Na.

REPRODUCTION BY OTHER THAN THE ISSUING OFFICE IS PROHIBITED.

S-E-C-R-E-T

CLASSIFIED MESEA 424/30/HP/HP . 5: 157 - "J JAN 60" TO' - DIRECTOR FROM I MEXICO CHTY ACTION: WH 5 -INTO . CCD 2, OP 2, 5/C 2, 00/S, SSA ROUTINE 11: 26097 INFO; 10 DIR CITE • SARJ MEX1 4883 " RS: DIR 08383 (OUT 78527) \* (NOT SENT SANU) 1.1 CONCUR PROPOSAL HEGARTY AS NORMAYR REPLACEMENT. 2. WILL ADVISE LEAVE PLANS NORMAYS ON HIS RETURN 7 JANUARY FROM PERSONAL BUSINESS TRIP SANJ TO SELL HOUSE. DEPARTED MEXT FOR SANJ 1 JANUARY. END OF MESSAGE C/S COMMENT: "HQS PROPOSED HEGARTY AS NOEMAYR REPLACEMENT. July Jol July Jol REPRODUCTION BY OTHER THAN THE ISSUING OFFICE IS PROHIBITED.

| لي مع<br>DRIG : .   | 「622/SE/HP/HP