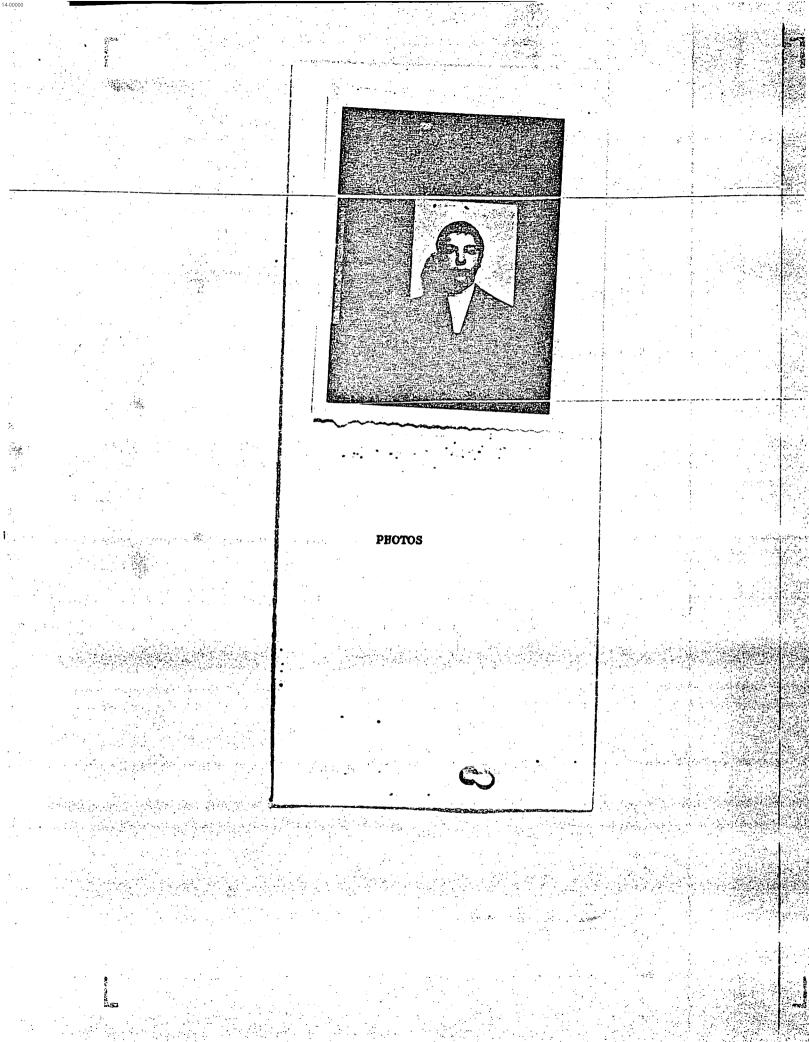

| SECRET                                                                                                                                 | 201-261813                              |              |

erritaria properti de consequencia de consequencia de consequencia de consequencia de consequencia de conseque

THE THE LITTLE



8/29

30

No. 22/1

La bmbajada de la Unión de Repúblicas Socialistas Soviéticas saluda muy atentamente a la Embajada de los Estados Unidos de América y tiene el honor de solicitar que se sirva extender las visas de tránsito en los pasaportes diplomáticos del Sr. VALENTIN BAKOULINE, Primer Secretario de la Embajada de la URSS en México, y su esposa VERA BAKOULI-NA con su hijo Vladimir, nacido en 1954, y Srta. Irina KA-ZANTSEVA, nacida en 1953.

Las personas mencionades salen de México a Nueva York sa de septiembre de 1969 por la Cla "Aeronaves de México" y van a continuar su viaje rembo a Moscé el día 4 de mismo mes por la Cla "Aeroglot".

La Emtajada de la URSS agradece de antemano la avención que la Embajada de los Estados Unidos de América tenta a bien de prestar a esta solicitud y ap