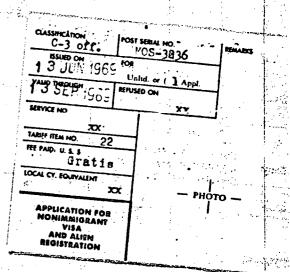

| managed and the second of the  |                                        |            |

## VALENTIN VASILYEVICH BAKULIN

507-0567973

FORWARDED VIA SBMT-1054, 14 XE

201-0261813









#### VALERTIN VASILYEVICH BAKULIN

507-05P7973

FORWARDED VIA SBMT-1054, 14 XE

0201-0261813

| FAMILY NAME  COVEN NAME  BAKULIN, Vladimir Valen                                                                                       |                                                   | CUMENT<br>P. ppt#030710 75<br>av 19, 1970 | FAMILY NAME