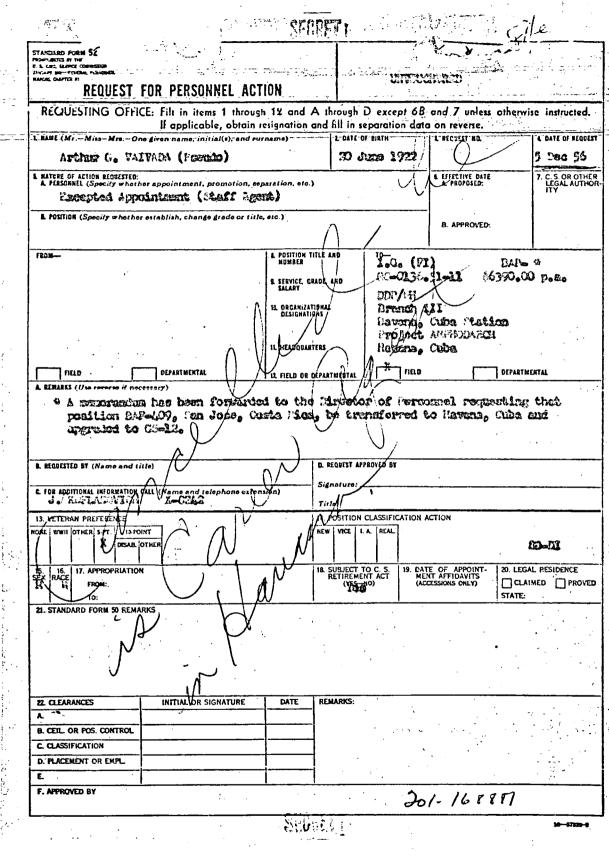

201-168881

ΥĪĂ DISPATCH NO. HEN-JOLT CANTRY A & ar Sea Pouch SECRET SEP 4 1955 CLASSIFICATION то DATE Chief of Station, Habana ROM : Chief, HD Kigarden dearn to discuss PP activities GENERAL - Operational/KECAGE SUBJECT SPECIFIC CArthur C. VAIVADA inter the Station Esterence: EKH-A-2297, dated 9 August 1956 201-32723 Action Required: Home Breimarters feels that in the situation outlined in priorence and within the limitations set forth in reference, no estimated operational clearance for Subject is necessary. J. C. KING Chief, MED 28 August 1956 Distribution: - Habana 3 RI/D&P 1 - WH/III/Caba WH/Mail WH/III/Cuba/WKe 201-168851 BIDIEDI · 동 동물 J. C. KING, C/MHD ue, 11 CÁLBRAITH, C/WH/III LURO 201-168 SELNE CLASSIFICATION FORM NO. 51-29 57 es copy 