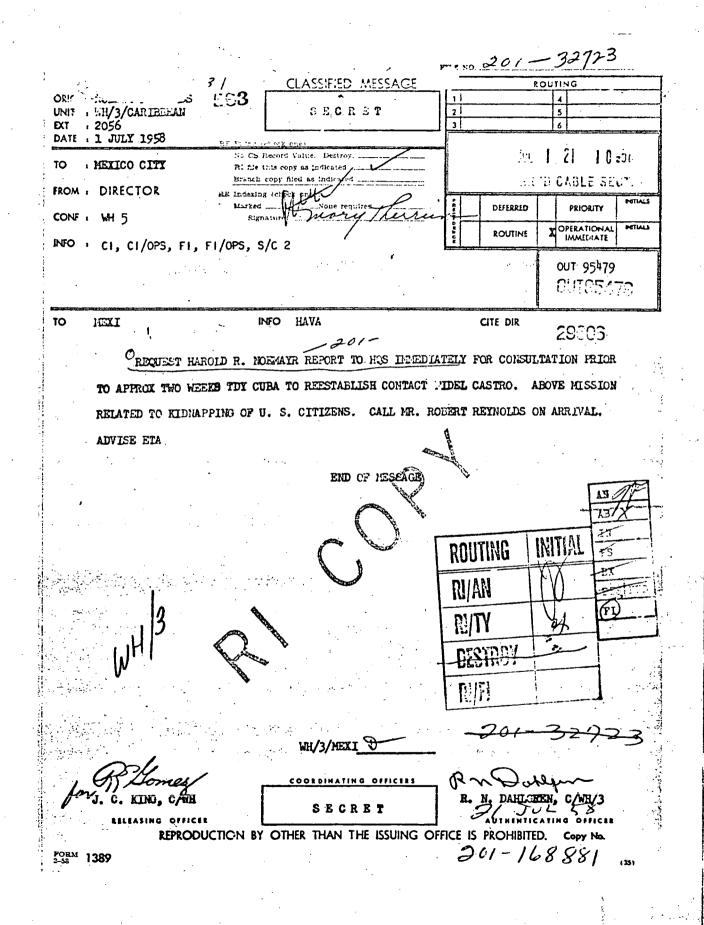

SECHE

J. C. King Chief, Western Hemisphere Division

201-168881

12 Hey 1958

. 22 1.2.23

Distribution: Orig & 1 - Addressee & Files

CLASSIFIED MESSAGE ROUTING 025 ER/ER/ CA DATE . 29 APRIL 1958 SECRET . : 25 Are 30 05 49 250 TO DIRECTOR REC'D CABLE SECT. FROM ' MEXICO CITY ACTION KIH 5) ROUTINE NFO : CI, CI/OPS, CI/IC, FI/OPS 2, S/C 2 IN 22383 **CITE** ĩO INFO MEXI 1468 DIR RE: DIR 19152 (OUT 70226 )+ 1. CONCUR PARAS 2 AND 3 REF. 2. RECOMMEND USE JEREMY A TOLKING. END OF MESSAGE C/S COMMENT; \* CONCERNED COVER SET UP BY HQS FOR THE TRAVEL OF NOEMAYR. والمراجع والمتحاج والمتحاج والمحاج والمتحاج والمحاج وال 201.168881 SECRET REPRODUCTION BY OTHER THAN THE ISSUING OFFICE IS PROHIBITED. Copy No.