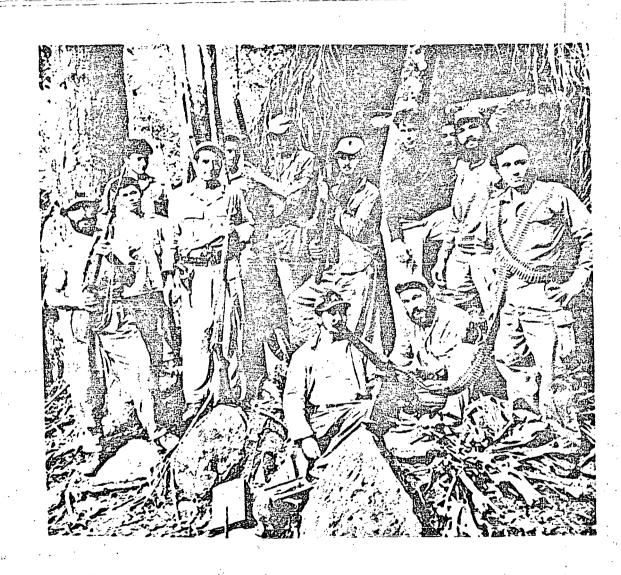

(1 - 1)^{-1} (1 - 1)^{-1} (1 - 1)^{-1} (1 - 1)^{-1} (1 - 1)^{-1} (1 - 1)^{-1} (1 - 1)^{-1} (1 - 1)^{-1} (1 - 1)^{-1} (1 - 1)^{-1} (1 - 1)^{-1} (1 - 1)^{-1} (1 - 1)^{-1} (1 - 1)^{-1} (1 - 1)^{-1} (1 - 1)^{-1} (1 - 1)^{-1} (1 - 1)^{-1} (1 - 1)^{-1} (1 - 1)^{-1} (1 - 1)^{-1} (1 - 1)^{-1} (1 - 1)^{-1} (1 - 1)^{-1} (1 - 1)^{-1} (1 - 1)^{-1} (1 - 1)^{-1} (1 - 1)^{-1} (1 - 1)^{-1} (1 - 1)^{-1} (1 - 1)^{-1} (1 - 1)^{-1} (1 - 1)^{-1} (1 - 1)^{-1} (1 - 1)^{-1} (1 - 1)^{-1}$ END OF MESSAGE \*C/S COMMENT: VAIVADA REQUESTED 15-20 DAYS LEAVE COSTA RICA PRIOR ARRIVAL MEXI. PAPATE INTERVIEWED HIM 3 MARCH. 5 Juarch 58 201-168881 H/III/MEXICO kH/Support ander C. KING, C/WHD S-E-C-R-E-T R. N. DAHLGREN, C/WH/III NG OFFICER A Ú REPRODUCTION BY OTHER THAN THE ISSUING OFFICE IS PROHIBITED. Copy No

14-00000











201-1612 - IL- 10. 663 ER/DB/MCB CLASSIFIED MESSA 1111 ORIG : R. REYNOLDS UNIT , WH/III/CARIBBEAN S-E-C-R-E-T ----2056-EXT-DATE : 27 FEBRUARY 1958 S Heoord Value .- Destroy ... 2 23 1 250 TO HABANA RI file this copy as indicated Branch copy filed as indicated NELTE GABLE SEG7. RE Indexing (check one). FROM : DIRECTOR Farked, Signature: 11 Kone reg PUTIAL DEFERRED PRIORITY CONF . WH 5 CPERATIONAL IMMEDIATE BATTAL S X ROUTINE INFO : CI, CI/OPS, CI/IC, FI/OPS 2, S/C 2 11.19 CUTS93 τo INFO CITE DIR HAVA 10 DIR 06765 (OUT 91241) · RE REQUEST REPLY END OF MEDDADASK C/S COMMENT: #HQS DESIRED TO ASSIGN VALVADA PCS TO MEXI AS CP PENETRATION OFS CASE OFFICER UNDER UNOFFICIAL COVER AFTER COMPLETION CASTRO MISSION AND APPROX ONE MONTHS ORIENTATION AT HQS. QUERIED IF HE COULD COMPLETE MISSION A