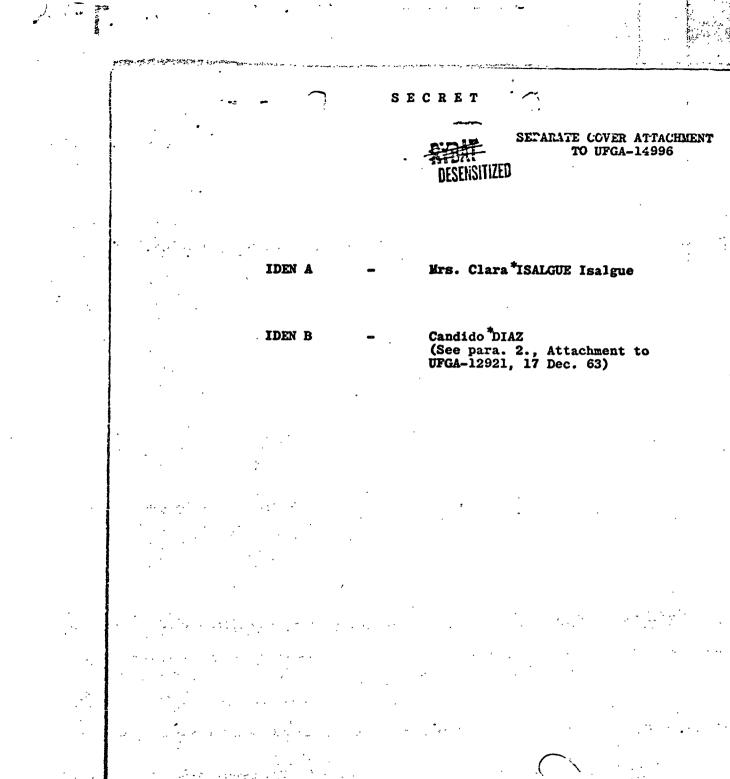

(RT-48 AND COMPATIBLE EQUIPMENT) IN THE BOTTOM TO BE Attachment: IDEN Sheet - USC Distribution: 3 - C/SAS W/att. - USC CASSIFICATION TO BE C R E T S E C R E T

DISPATCH SYNBOL AND NUMBER

KEPT BY CARLOS (AMTRUNE-11) IN HIS HOUSE UNTIL FURTHER NOTICE. ONE SATCHEL WITH S/W CARBONS AND PILLS (2 SETS OF EACH) IN BLACK (WATERPROOF) KNVELOPE TO BE SPLIT BETWEEN YOU AND CARLOS AND TWO SHALL (OIL) CANS (CONCEALMENT DEVICES) WITH RADIO RECEIVERS IN THE BOTTOM OF EACH (RE-44 OT /L. RECEIVERS). THE BOTTOMS UNSCREW WITH REVERSE THREAD TO THE RIGHT TO OPEN. THE ONE WITH A RED MARK IS TO BE KEPT BY CARLOS FOR DAVID, THE OTHER IS FOR YOU. INSTRUCTIONS FOR ITS USE AND SCHEDULES ARE INSIDE (SIGPLAN BABUW, 2130 HOURS LOCAL, SUNDAYS, ACTIVATED 15 NARCH 64). SATCHEL ALSO HAS 1000 PESOS TO BE GIVEN ALL OR PARTIALLY TO THE FISHERMEN WHO HELP RECOVER THIS CACHE. TO GET THESE THINGS. FOLLOW EXACTLY THESE INSTRUCTIONS. CONTACT CARLOS, DAVID'S UNCLE, THROUGH DAVID'S AUNT (IDEN A WHO MAINTAINS S/V ACCOMMODATION ADDRESS FOR BOTH ANTRUNK-10 AND -11). TELL HIM TO SEE PEDRO (ANTRUNK-15) IN CARDENAS. CARLOS SHOULD TELL PEDRO TO CONTACT CANDO (IDEN B). THE FISHERMAN WHO SAW PEDRO LAST AUGUST IN THE HAHE OF DAVID. PEDRO SHOULD GIVE CANDO THE FOLLOWING INSTRUCTIONS. GO TO LA AGUADA DE MACHADO (SEE ABOVE HAP REF) LOCATED 24 KILOMETERS PROM PLAYA MACHADO. FROM THE ENTRANCE OF THE CANAL GO TOWARD THE LAGOON 1 CORDELES" (1 "CORDEL" = 24 FEET) BY BOAT. STOP. WALK ONE "COEDEL" NORTHEAST WHERE THE FOUR PACKAGES WILL BE FOUND UNDER A CANVAS IN THE ROOTS OF MANGROVES NEAR A TERMITE NEST (37355304, SAME MAP REF). THE TRANSPORTATION OF THESE PACKAGES MUST BE ARRANGED BY YOU (ALL). HAVE DAVID'S AUNT SEND A TELEGRAM ASKING ABOUT HIS DAUGHTER AS SOON AS YOU RECEIVE THIS LETTER. SEND A SECOND TELEGRAM ASKING ABOUT HIS SON AS SOON AS THE NATERIALS HAVE BEEN RECOVERED. GOOD LUCK AND WRITE."