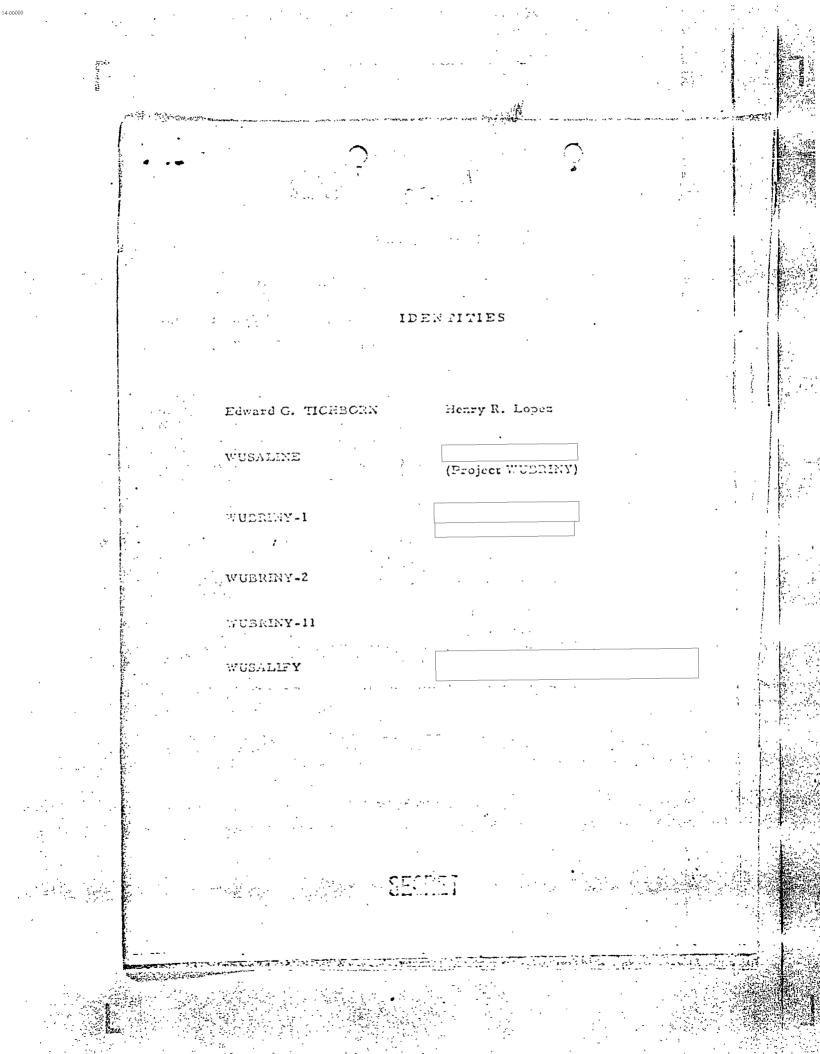

104-10218-10009 2022 RELEASE UNDER THE PRESIDENT JOHN F. KENNEDY ASSASSINATION RECORDS ACT OF 1992 MATERIAL REVIEWED AT CIA HEADQUARTERS BY HOUSE SELECT COMMITTEE ON ASSASSINATIONS STAFF MEMBERS TICHBORN FILE TITLE/NUMBER/VOLUME: LOPEZ, HENRY P. 1 301-2530 1, 20 VOL. I INCLUSIVE DATES: 4 -CUSTODIAL UNIT/LOCATION: + 1 ROOM: DELETIONS, IF ANY: DATE DATE RECEIVED | RETURNED REVIEWED BY (PRINT NAME) SIGNATURE OF REVIEWING OFFICIAL 18 54 78 15 56. 24 Lier 5 - 11 ٢. - F . 0 · - . NO DOCUMENTS MAY BE COPIED OR REMOVED FROM THIS FILE