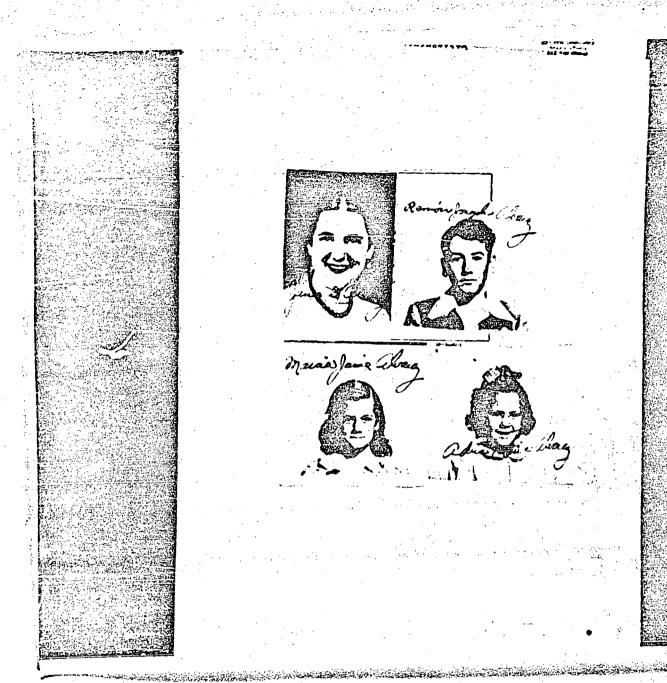

|                                                                         |                                                                                |
|                                                                           | :                                                                | 1suce of                                                                | 1.60 2.120                                                                     |
|                                                                           |                                                                  | Boliver 609, Mes                                                        | 1100, 5.7., Houseo                                                             |



The state of the s

|