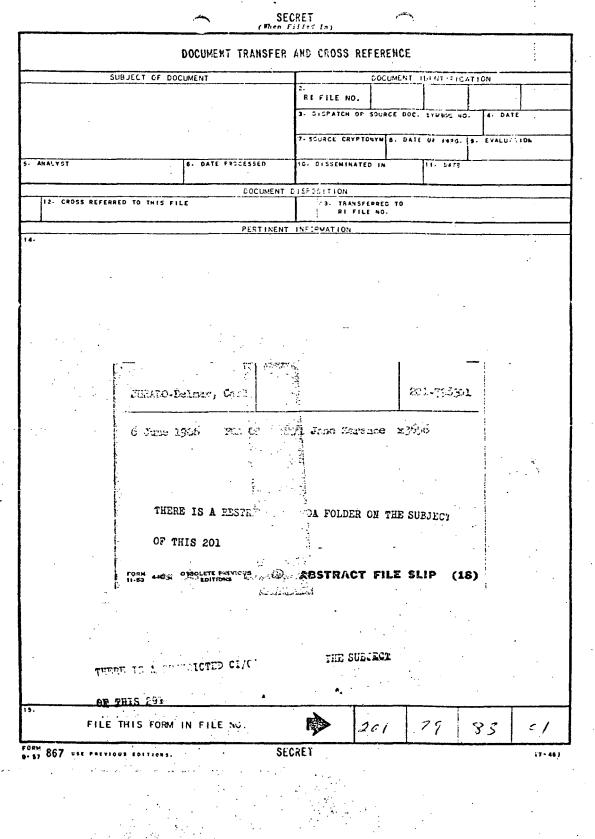

CUSTARE THE PERSON SH MOTIEN X PERSON SH TRANSFERRED TO AND CUSTARE SO THATMENDA TROPER PERSON AND SE e Weiferthe

ž. 

| 6 June 1960          | í jep      | 1 N         | · A          | PFROVAL V          | ORK RECORD                            | DATE ORIG. RED.<br>27 May 196       | 6.                                                                                                                                                                                                                                      |
|----------------------|------------|-------------|--------------|--------------------|---------------------------------------|-------------------------------------|-----------------------------------------------------------------------------------------------------------------------------------------------------------------------------------------------------------------------------------------|
| 201 # 798303.        |            | JURA        | ME<br>DO-Del | mar, Carl          | .CE                                   | 50#                                 |                                                                                                                                                                                                                                         |
| () POA<br>() DA      |            | SP.IN       | VARĻATI      |                    |                                       | •                                   | ······································                                                                                                                                                                                                  |
| CRYPTONYM            |            |             | PSEUDON      | IYM                | PROJ                                  |                                     | ·                                                                                                                                                                                                                                       |
| LIRING/3             |            | . <u></u> . |              | PLACE OF B         | IRTH                                  | IRING                               |                                                                                                                                                                                                                                         |
| 1970<br>CASE OFFICER | · · · · ·  |             | · · ·        | Mexico<br>DIVISION | City, Mexico                          | EXTENSION                           |                                                                                                                                                                                                                                         |
| Jane Zerance         |            |             |              | WH/1               | <br>                                  |                                     | 656                                                                                                                                                                                                                                     |
|                      | REMARKS    | INITIA      | LS           | DATE               |                                       | COMMENTS                            |                                                                                                                                                                                                                                         |
|                      |            |             |              |                    |                                       |                                     |                                                                                                                                                                                                                                         |
| P.O.A.               |            |             |              |                    | Records on RIS                        | Agents Checke<br><u>6 June 1966</u> | 3 in                                                                                                                                                                                                                                    |
|                      | ·.         | •           |              |                    | CI/R&A, dote:                         | Cal 9 Crem                          | hils in                                                                                                                                                                                                                                 |
|                      |            |             |              |                    | Repults: ///                          | 1: 0.                               |                                                                                                                                                                                                                                         |
| OA .                 | <u> </u>   | ÷.,         |              |                    | 4 APR 1967 A.                         | diant to lie a                      |                                                                                                                                                                                                                                         |
| ORSD                 | /          |             |              | · · · ·            | 0 0 +                                 | f a la t                            |                                                                                                                                                                                                                                         |
| CNC                  |            | <u> </u>    |              |                    | Hallyecs                              |                                     | <u></u>                                                                                                                                                                                                                                 |
| CASE                 |            | <u>_</u>    | /            | n                  |                                       | · //                                | - H                                                                                                                                                                                                                                     |
| CANCELLED            | /          | _W.H.f.,    |              | 2 04.0 1568        |                                       | )STH F                              | <u>e and the pape</u><br>Anna ann                                                                                                                                                                                                       |
| , PRQ I              | BIÓ        |             |              |                    |                                       | /                                   | ی میں ایر میں ایک میں میں ایک میں میں میں میں میں میں م<br>19 (2010) - 2010 - 2010 - 2010 - 2010 - 2010 - 2010 - 2010 - 2010 - 2010 - 2010 - 2010 - 2010 - 2010 - 2010 - 20<br> |
|                      |            | •           |              |                    | · · · · · · · · · · · · · · · · · · · |                                     |                                                                                                                                                                                                                                         |
|                      |            |             |              |                    |                                       |                                     | の第14月前日<br>第14日日 - 10日日<br>第14日日 - 10日日                                                                                                                                                                                                 |
| PRQ 11               |            |             |              |                    |                                       |                                     |                                                                                                                                                                                                                                         |
| 1.67696<br>GREEN     | nn         | a.          |              |                    |                                       |                                     | - Sag to Berger                                                                                                                                                                                                                         |
| GREEN<br>LIST        | -IR        | Car         |              | <u>' quno</u>      | 66                                    |                                     | 1. 1. A.                                                                                                                          |
|                      |            | ie ie       |              |                    | k.,                                   |                                     |                                                                                                                                                                                                                                         |
| TRACES               | WILL HUD   | No trac     | 4 971        | 5-23 Jui           | ebb per Dev m                         | emo of 23 Jui                       | <u>ue 6.6. 5.9</u>                                                                                                                                                                                                                      |
|                      | 4          |             |              |                    |                                       |                                     |                                                                                                                                                                                                                                         |
| OPS & DIV            | MR         | , .<br>     |              |                    |                                       |                                     |                                                                                                                                                                                                                                         |
| TRACES               |            |             | С.,          |                    |                                       |                                     |                                                                                                                                                                                                                                         |
| FIELD                | DEROG. ATT | ACHED       |              |                    |                                       |                                     | 1                                                                                                                                                                                                                                       |
| TRACES               |            | ·. ·        |              | · ·                |                                       |                                     |                                                                                                                                                                                                                                         |
| 5.0.                 | nR         | Dal         | 4            | n                  |                                       |                                     | A                                                                                                                                                                                                                                       |
| S.O.                 |            | 1           |              | Cherry Cla         |                                       |                                     |                                                                                                                                                                                                                                         |
| XX                   |            | 0-          |              |                    |                                       |                                     |                                                                                                                                                                                                                                         |
| INDICES              | neg        | -J7l        | <u> </u>     | July 66            | <br>                                  |                                     |                                                                                                                                                                                                                                         |
| FBI CORD.            | <u> </u>   |             | <u>.</u>     |                    |                                       |                                     | <u></u>                                                                                                                                                                                                                                 |
| REQUESTED            | <u> </u>   |             |              |                    |                                       | 1                                   |                                                                                                                                                                                                                                         |
| COMPLETED            |            |             |              |                    |                                       | ·                                   |                                                                                                                                                                                                                                         |
| WRITTEN<br>S.O.      | post nug   | 97.         | 7 6          | July 66            |                                       |                                     |                                                                                                                                                                                                                                         |
| INVESTIGATION        |            | 0           |              |                    |                                       | •                                   | 1. 1. 1. 1. 1. 1. 1. 1. 1. 1. 1. 1. 1. 1                                                                                                                                                                                                |
| TECHNICAL            |            |             |              |                    | •                                     |                                     |                                                                                                                                                                                                                                         |
| REPORT               |            |             |              |                    |                                       |                                     | <u>.</u>                                                                                                                                                                                                                                |
| CCS/NC               | · · ·      |             |              |                    |                                       | ,<br>                               |                                                                                                                                                                                                                                         |
| NOTIFICD             |            |             |              |                    |                                       |                                     |                                                                                                                                                                                                                                         |
| CCS/NC<br>COMPLETED  |            |             |              |                    |                                       |                                     | ,                                                                                                                                                                                                                                       |