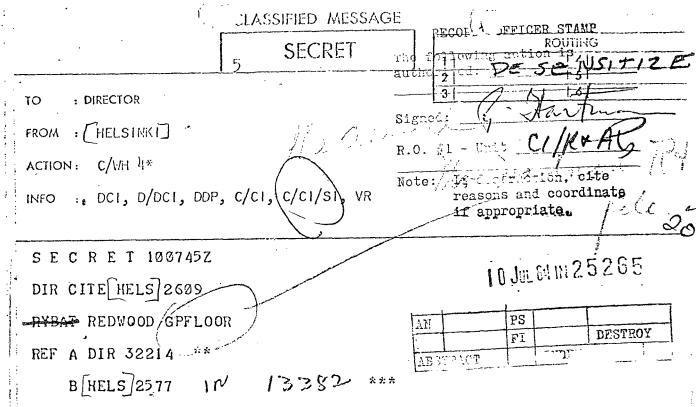

- HOTEL TORNI REGISTRY SHOWS OSWALD REGISTERED AT 2430 HOURS ON 10 OCT. OSWALD SAID HE WOULD REMAIN FOR FIVE DAYS.
- RE PARA IB REF A THE SHIP WELLAMO ARRIVED IN TURKU FROM STOCKHOLM AT 0835 HOURS ON 10 OCT. TRAVELLERS THEN TOOK BUS WHICH ARRIVED HELS ABOUT 1200 HOURS SAME DAY. FINN AIR FLIGHTS FROM STOC ON 10 OCT ARRIVED HELS AT 1222 HOURS, 1500 HOURS AND 1655 HOURS.

REPRODUCTION BY OTHER THAN THE ISSUING OFFICE IS PPOHIBITED

| TO                                    | INFO MILLER GRADE                             | CITE                 |
|---------------------------------------|-----------------------------------------------|----------------------|
| e                                     |                                               | HELS 2609 (IN 25265) |
| INFO :                                |                                               |                      |
| ACTION:                               | Page 2                                        |                      |
| FROM :                                | Number 331 For sterile copy of this document. |                      |
| TO:                                   | See Sanitized File                            | 2 5 6                |
| DATE :                                | SECRET                                        | 1 4                  |
| •                                     | C.F.C.D.F.F                                   | ROUTING              |
| e e e e e e e e e e e e e e e e e e e | - CLASSIFIED MESSAGE                          |                      |

\*\* Hqs asked Helsinki if they could determine if Oswald arrived Torni Hotel 10 Oct.

<sup>\*\*\*</sup> Only direct flight from London to Helsinki on 10 Oct 59 was Finn air flight 852 which arrived Hels at 2333 hours.