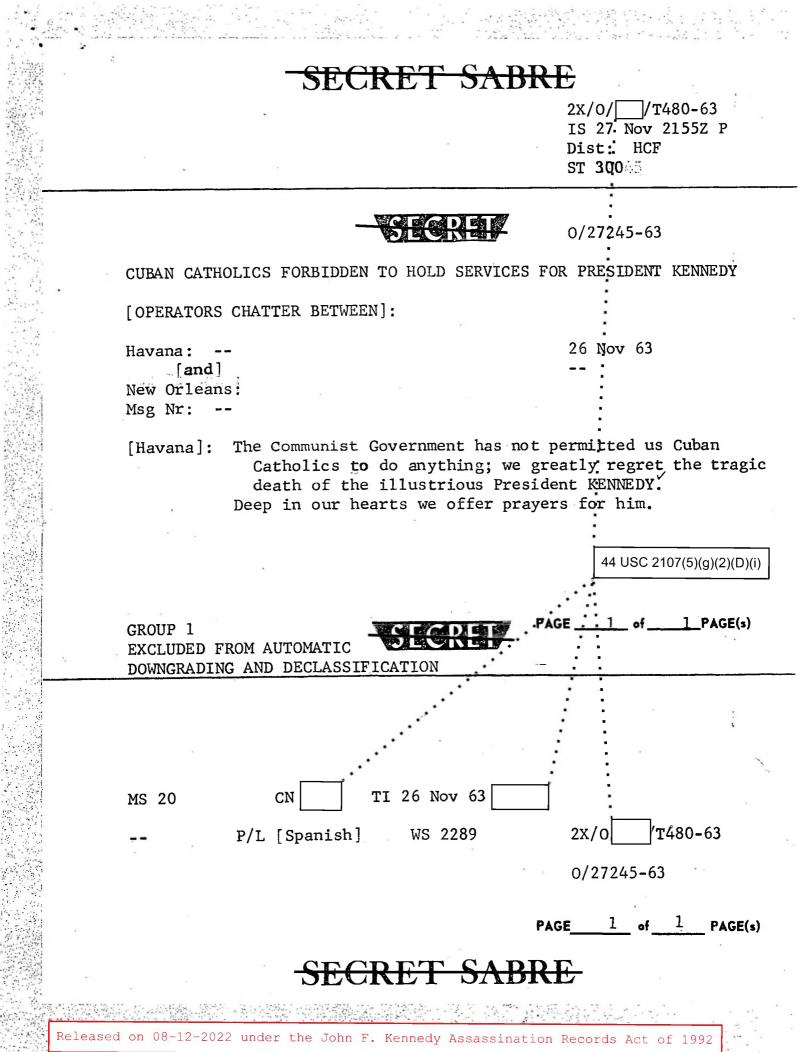

## **IDENTIFICATION FORM**

|                                                                                          | AGENCY INFORMATION                         |                             |
|------------------------------------------------------------------------------------------|--------------------------------------------|-----------------------------|
| AGENCY<br>RECORD NUMBER                                                                  | : NSA<br>: 144-10001-10087                 |                             |
| RECORDS SERIES                                                                           | :                                          |                             |
| AGENCY FILE NUMBER                                                                       | :                                          |                             |
| DOCUMENT INFORMATION                                                                     |                                            |                             |
| ORIGINATOR<br>FROM<br>TO                                                                 |                                            | SC 2107(5)(g)(2)(D)(i)<br>┣ |
| 2X/0/ T480-63:                                                                           | CUBAN CATHOLICS FORBIDDEN TO HOLD SERVICES | S FOR [R]                   |
| DATE<br>PAGES                                                                            | : 11/27/63<br>: 1                          |                             |
| SUBJECTS<br>ANTI-CASTRO ACTIVI                                                           | TİES                                       | <del>-[R]</del>             |
| DOCUMENT TYPE<br>CLASSIFICATION<br>RESTRICTIONS<br>CURRENT STATUS<br>DATE OF LAST REVIEW | REPORT<br>1B<br>X<br>08/10/93              | ~                           |
| OPENING CRITERIA<br>ORIGINATING AGENCY                                                   | 'S DETERMINATION REQUIRED                  |                             |
| COMMENTS<br>CONTAINS SENSITIVE                                                           | COMPARTMENTED INFORMATION                  |                             |