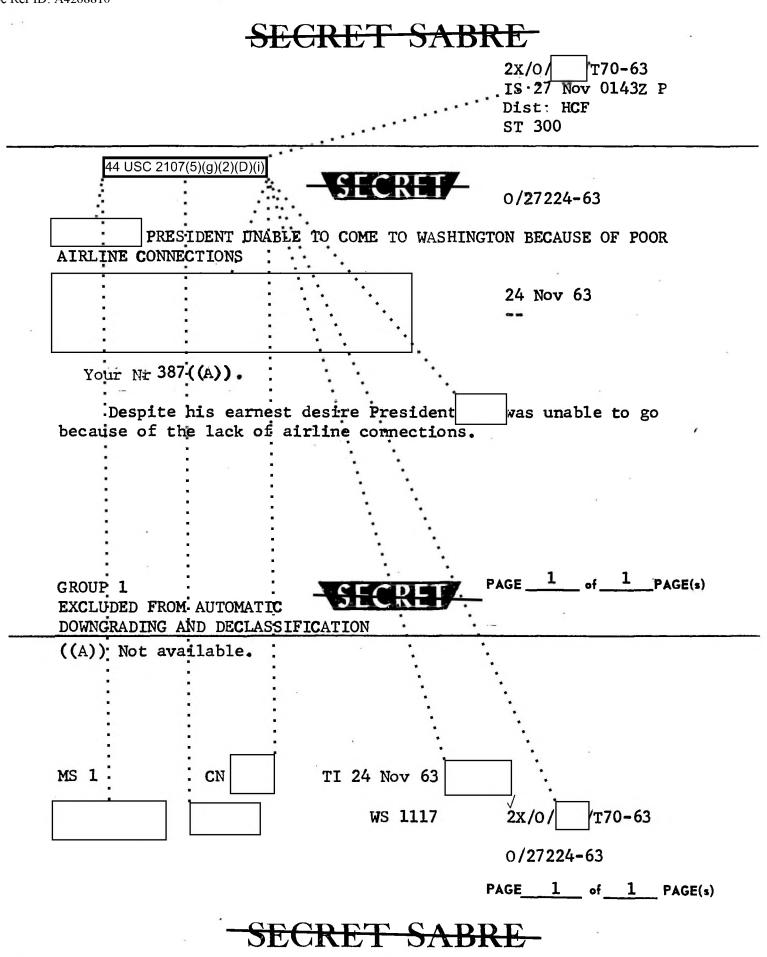

| د <u>،</u>                                                                               |                                                        |                         |
|------------------------------------------------------------------------------------------|--------------------------------------------------------|-------------------------|
| Doc Ref ID: A4268810                                                                     | SECRET MORAY                                           | DATE:10/08/98<br>Page:1 |
|                                                                                          | JFK ASSASSINATION SYSTEM                               | PAGE:1                  |
|                                                                                          | IDENTIFICATION FORM                                    |                         |
| AGENCY INFORMATION                                                                       |                                                        |                         |
| AGENCY<br>RECORD NUMBER                                                                  | : NSA<br>: 144-10001-10295                             | 1                       |
| RECORDS SERIES                                                                           | :                                                      |                         |
| AGENCY FILE NUMBER                                                                       | :                                                      |                         |
| DOCUMENT INFORMATION                                                                     |                                                        |                         |
| ORIGINATOR<br>FROM<br>TO                                                                 | : NSA<br>: NSA<br>: HCF 44 USC 2107(5)(g)(2)(D)(i)     |                         |
| 2X/0//T70-63                                                                             | PRESIDENT UNABLE TO CME TO WASHINGOTN E                | BECAUSE [R]             |
| DATE<br>PAGES                                                                            | : 11/27/63<br>: 1                                      |                         |
| SUBJECTS<br>ASSASSINATION, JOHN                                                          | KENNEDY                                                |                         |
| DOCUMENT TYPE<br>CLASSIFICATION<br>RESTRICTIONS<br>CURRENT STATUS<br>DATE OF LAST REVIEW | : PAPER, TEXTUAL DOCUMENT<br>: 1B<br>: X<br>: 07/24/98 |                         |
| OPENING CRITERIA<br>ORIGINATING AGENCY'                                                  | S DETERMINATION REQUIRED                               |                         |
| COMMENTS                                                                                 | :                                                      |                         |