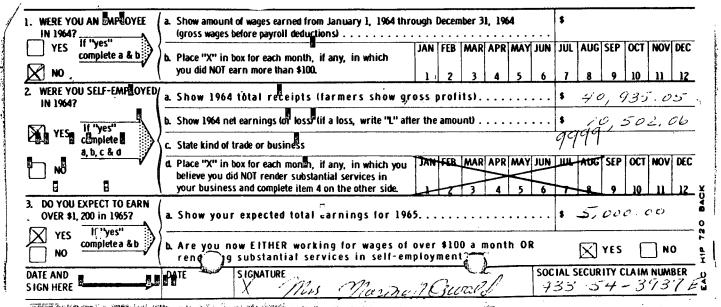

- 10. Form OA-C654, Certification By Uniformed Service's, for Lee Harvey Oswald.
- 11. Letter dated 7/25/63 from the Department of the Navy to Lee Harvey Oswald.
- 12. Form DD-214, Armed Forces of the United States Report of Transfer or Discharge, for Lee Harvey Oswald.
- 13. Undesirable Discharge from the Armed Forces of the United States, issued to Lee Harvey Oswald.
- 14. Forms OA-C668, Claimant's Report to Social Security Administration, completed by Marina Oswald on 3/27/64 and 5/1/65.
- 15. Form OA-C669, Claimant's Report About Work to the Social Security Administration, completed by Marina Oswald on 10/8/64.
- 16. Form SSA-1425, Reporting Card, completed by Marina Porter on 5/4/66.
- 17. Forms OA-C777, Annual Report of Earnings, completed by Marina Oswald for 1964 and 1965.
- 18. Form OAC-1001, Statement of Employer, completed by Jaggars-Chiles-Stovall, Inc.
- 19. Form OAC-1001, Statement of Employer, completed by Texas School Book Depository.
- 20. Form OAC-1001, Statement of Employer, completed by William B. Reily, Company, Inc.
- 21. OAC-5002. Report of Contact, re contact with Jaggars-Chiles-Stovall, Inc.
- 22. OAC-5002, Report of Contact, re earnings under Jaggars-Chiles-Stovall, Inc.
- 23. Copies of three pages of the Warren Commission Report re employment of Lee Harvey Oswald prior to service in the Marine Corps.
- 24. Form OA-C790, Request for E/R Action.
- 25. Memorandum dated 6/3/65, re remarriage of Marina Oswald.
- 26. Forms SSA-L735 sent to Marina Porter and completed by Mrs. Porter.