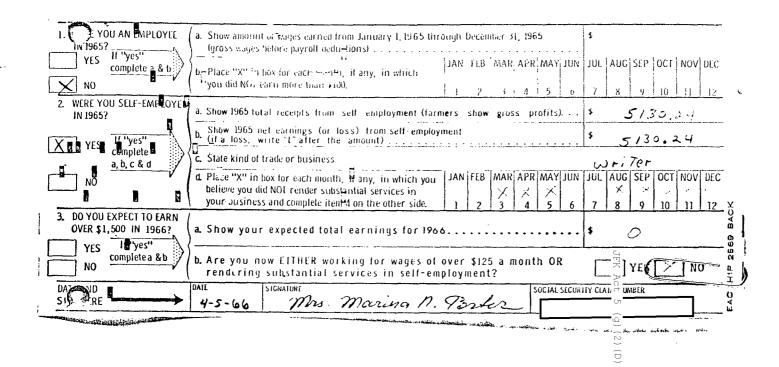

- 10. Form OA-C654, Certification By Uniformed Service's, for Lee Harvey Oswald.
- 11. Letter dated 7/25/63 from the Department of the Navy to Lee Harvey Oswald.
- 12. Form DD-214, Armed Forces of the United States Report of Transfer or Discharge, for Lee Harvey Oswald.
- 13. Undesirable Discharge from the Armed Forces of the United States, issued to Lee Harvey Oswald.
- 14. Forms OA-C668, Claimant's Report to Social Security Administration, completed by Marina Oswald on 3/27/64 and 5/1/65.
- 15. Form OA-C669, Claimant's Report About Work to the Social Security Administration, completed by Marina Oswald on 10/8/64.
- 16. Form SSA-1425, Reporting Card, completed by Marina Porter on 5/4/66.
- 17. Forms OA-C777, Annual Report of Earnings, completed by Marina Oswald for 1964 and 1965.
- 18. Form OAC-1001, Statement of Employer, completed by Jaggars-Chiles-Stovall, Inc.
- 19. Form OAC-1001, Statement of Employer, completed by Texas School Book Depository.
- 20. Form OAC-1001, Statement of Employer, completed by William B. Reily, Company, Inc.
- 21. OAC-5002. Report of Contact, re contact with Jaggars-Chiles-Stovall, Inc.
- 22. OAC-5002, Report of Contact, re earnings under Jaggars-Chiles-Stovall, Inc.
- 23. Copies of three pages of the Warren Commission Report re employment of Lee Harvey Oswald prior to service in the Marine Corps.
- 24. Form OA-C790, Request for E/R Action.
- 25. Memorandum dated 6/3/65, re remarriage of Marina Oswald.
- 26. Forms SSA-L735 sent to Marina Porter and completed by Mrs. Porter.