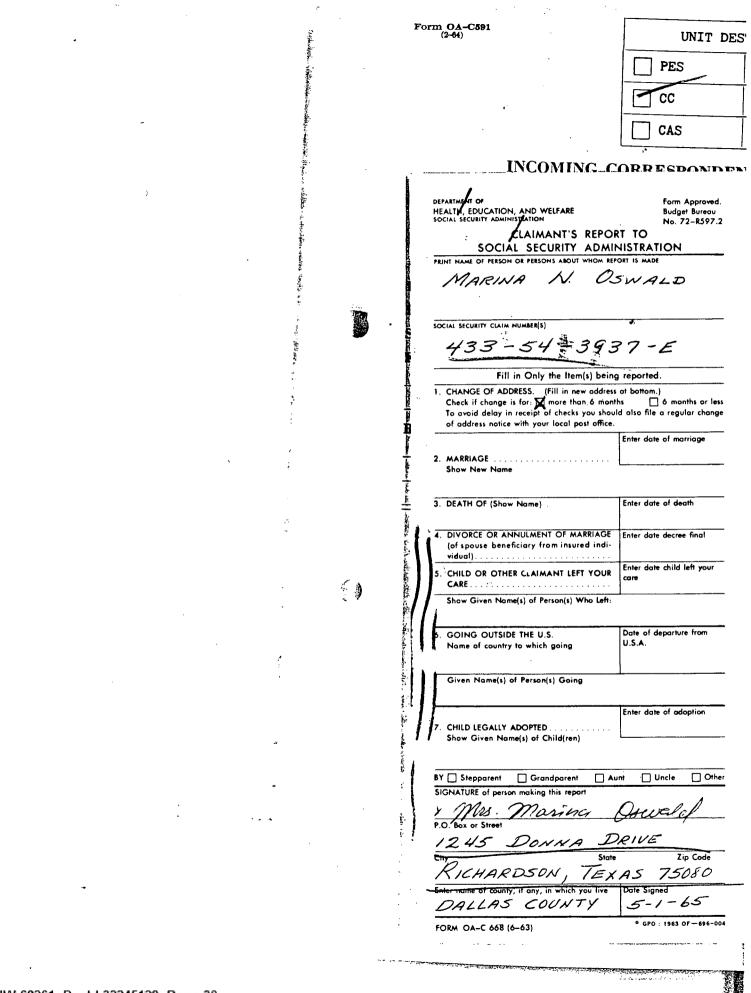

- 10. Form OA-C654, Certification By Uniformed Service's, for Lee Harvey Oswald.
- 11. Letter dated 7/25/63 from the Department of the Navy to Lee Harvey Oswald.
- 12. Form DD-214, Armed Forces of the United States Report of Transfer or Discharge, for Lee Harvey Oswald.
- 13. Undesirable Discharge from the Armed Forces of the United States, issued to Lee Harvey Oswald.
- 14. Forms OA-C668, Claimant's Report to Social Security Administration, completed by Marina Oswald on 3/27/64 and 5/1/65.
- 15. Form OA-C669, Claimant's Report About Work to the Social Security Administration, completed by Marina Oswald on 10/8/64.
- 16. Form SSA-1425, Reporting Card, completed by Marina Porter on 5/4/66.
- 17. Forms OA-C777, Annual Report of Earnings, completed by Marina Oswald for 1964 and 1965.
- 18. Form OAC-1001, Statement of Employer, completed by Jaggars-Chiles-Stovall, Inc.
- 19. Form OAC-1001, Statement of Employer, completed by Texas School Book Depository.
- 20. Form OAC-1001, Statement of Employer, completed by William B. Reily, Company, Inc.
- 21. OAC-5002. Report of Contact, re contact with Jaggars-Chiles-Stovall, Inc.
- 22. OAC-5002, Report of Contact, re earnings under Jaggars-Chiles-Stovall, Inc.
- 23. Copies of three pages of the Warren Commission Report re employment of Lee Harvey Oswald prior to service in the Marine Corps.
- 24. Form OA-C790, Request for E/R Action.
- 25. Memorandum dated 6/3/65, re remarriage of Marina Oswald.
- 26. Forms SSA-L735 sent to Marina Porter and completed by Mrs. Porter.