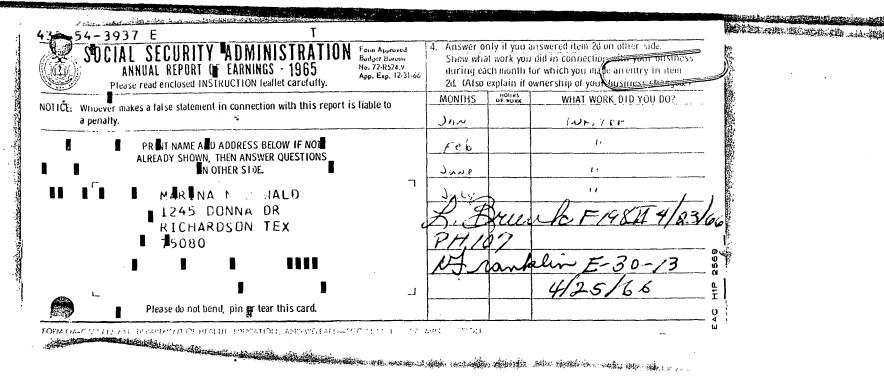

- 10. Form OA-C654, Certification By Uniformed Service's, for Lee Harvey Oswald.
- 11. Letter dated 7/25/63 from the Department of the Navy to Lee Harvey Oswald.
- 12. Form DD-214, Armed Forces of the United States Report of Transfer or Discharge, for Lee Harvey Oswald.
- 13. Undesirable Discharge from the Armed Forces of the United States, issued to Lee Harvey Oswald.
- 14. Forms OA-C668, Claimant's Report to Social Security Administration, completed by Marina Oswald on 3/27/64 and 5/1/65.
- 15. Form OA-C669, Claimant's Report About Work to the Social Security Administration, completed by Marina Oswald on 10/8/64.
- 16. Form SSA-1425, Reporting Card, completed by Marina Porter on 5/4/66.
- 17. Forms OA-C777, Annual Report of Earnings, completed by Marina Oswald for 1964 and 1965.
- 18. Form OAC-1001, Statement of Employer, completed by Jaggars-Chiles-Stovall, Inc.
- 19. Form OAC-1001, Statement of Employer, completed by Texas School Book Depository.
- 20. Form OAC-1001, Statement of Employer, completed by William B. Reily, Company, Inc.
- 21. OAC-5002. Report of Contact, re contact with Jaggars-Chiles-Stovall, Inc.
- 22. OAC-5002, Report of Contact, re earnings under Jaggars-Chiles-Stovall, Inc.
- 23. Copies of three pages of the Warren Commission Report re employment of Lee Harvey Oswald prior to service in the Marine Corps.
- 24. Form OA-C790, Request for E/R Action.
- 25. Memorandum dated 6/3/65, re remarriage of Marina Oswald.
- 26. Forms SSA-L735 sent to Marina Porter and completed by Mrs. Porter.