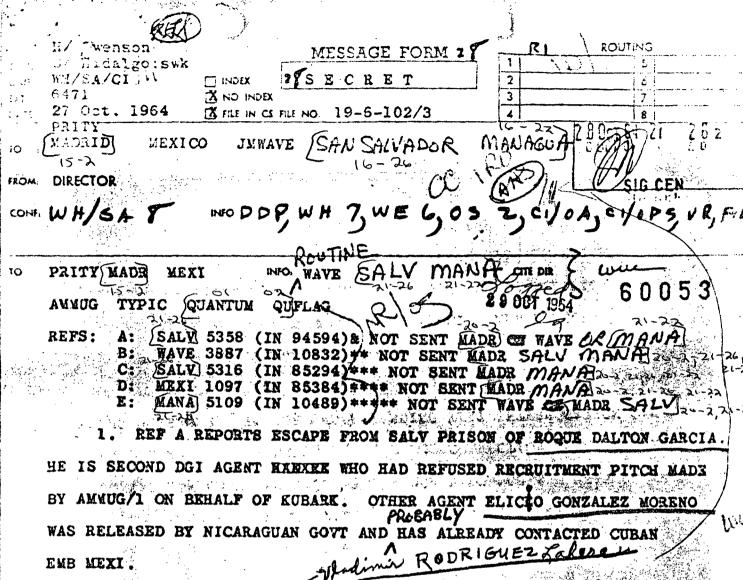

104-10161-10294

2. REF B REPORTS AVMUG/1 WIFE INFORMED HIM BY TRLECON 24 OCT THAT THOUGH VISAS PROMISED HER FOR 29 OCT AND BANK DRAFT FOR \$1020 RCVD FROM MEXI BANK, BANK NOW CABLES HER REQUESTING HER NOT CASH DRAFT. SHE HAS BEEN INSTRUCTED BY AMMUG/1 PROCEED TO CASH DRAFT REGARDLESS.

NOW KNOWS AMMUG/1 CURRENTLY IS RECRUITING FOR KUBARK. PAST EXPERIENCE INDICATES CUBAN GOVT WILL NOT LET AMMUG PAWILY LEAVE.

(cont.)

GORDANIA DE LA CAMBRIA DE LA C

BECRET

Earlyded tree buttomthy developing and developing and developing AUTHENTIGATIE BFFFFFF

ASCERTAIN CHANCES OF ANNUG FAMILY TO LEAVE CUBA AND TO EXPEDITE
DEPARTURE. CABLE ANY PERTINENT INFO.

- B. WILL APPRECIATE CABLE ON STATUS OF PROPOSED DISCUSSION TO ARRANGE MEXI ASYLUM FOR AMMUG FAMILY.
- IN CONNECTION ABOVE AS WELL AS FOR REF R PURPOSES. WHEN GONZALEZ WAS INTERROGATED MANA HE REFUSED ADMIT DGI CONNECTION DESPITE SUSTAINED STRONG PRESSURE. IT OUR UNDERSTANDING THAT INTERROGATION CAN BE ACCOMPLISHED BY MEXICAN AUTHORITIES ONLY (MEXI 1342 IN 98746). ASSUME GOM ANXIOUS AS WE AVOID ANY POSSIBLE REVELATION OF COLLABORATION WITH KUBARK. HOWEVER, SHOULD SUBJECT BE WILLING AND REASONABLE METHOD

INFO ON GONZALEZ TALKS WITH DGI MEXI IS OF PRIORITY INTEREST

AVAILABLE WHICH WOULD NOT COMPROMISE GOM-KURARK RELATIONSHIP BY INTRO-

DUCING LCFLUTTER, HQS WILLING PROVIDE (NOX-SPANISH SPEAKING) OPERATOR.

IF THIS FEASIBLE NEED IDENS OF NON-KUBARKERS WED WEED BE PRESENT.

end of message

\*Roque DALTON Garcia escapes from Salv Jail.

\*\*AMMUG/1 wife promised visas by 29 Oct.

\*\*\* Can MEXI facilitate poss asylum and safe conduct AMMUG/1 family