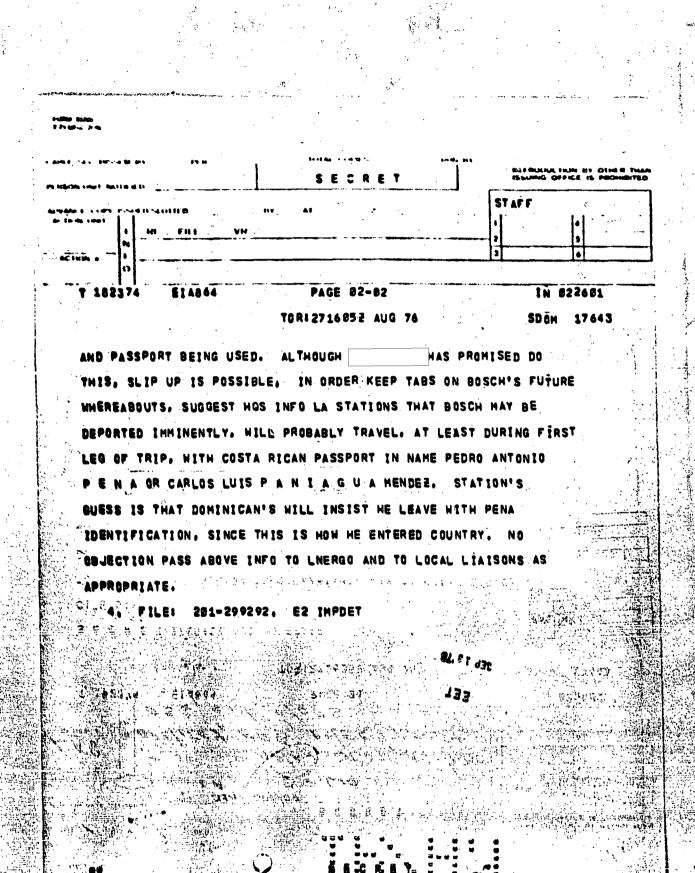

DO BOSCH CITED PARA 3 REF WA GIVEN TO CHIEF OF POLICE, GENERAL NIVAR, UNTIL 25 AUGUST WHEN HE RESUMED HIS POST FOLLOWING EMERGENCY APPENDECTONY. NIVAR IMMEDIATELY GAVE INSTRUCTIONS TO "LOCATE a ward for it has a the BOSCH AND THROW HIM OUT." 2. MENORANDUM; WHICH SHOWN TO LYNER 26 AUGUST, STATES THAT BOSCH HAD ENTERED COUNTRY HITH COSTA RICAN PASSPORT IN NAME PEDRO ANTONIO P E N A. CONFIRMED THAT BOSCH IS CARRYING ANOTHER COSTA RICAN PASSPORT IN NAME CARLOS LUIS P A N I A G U A MENDEE, AS REPORTED PARA 1 REF. 3. \_\_\_\_\_ SAID HE HAS NOT YET LOCATED 27 lug 7 ASKED TO INFORM STATION WITH AS MUCH LEAD TIME AS POSSIBLE AIRLINE FLIGHT NUMBER AND NAME DEPORTED, 201-299292 RECORD COPY STATES AND A STATES AND A STATES AND A STATES AND A STATES AND A STATES AND A STATES AND A STATES AND A STATES



35

MIRE INT AN ETABLIC A

Attachment to 11-469937

SHF/M-105

27 August 1976

Charact gain Fates OALANDO BASCH

•

Nψ.

1.07

.

CONTRACTOR DESCRIPTION OF THE OWNER OF THE

MENORANDUM FOR: LNERGO, Miani

; SRF, Miami

2

SUBJECT

TROM

Orlando BOSCH Avila

1

According to the Government of the Dominican Republic has decided to deport Orlando BOSCH Avila an soon as security officials can locate him. BOSCH may be deported using a Costa Rican passport in the name of Pedro Antonio PENA or Carlos Luis PANIAGUA Mendez. We suspect that the Dominican Government will insist that BOSCH depart from the Dominican Republic in the name of PENA since this is how he entered the country. There is to date no evidence as to what country BOSCH will be deported.

a.,

ALL ST

27-3 ORF SECKET STAFF 2700322 9