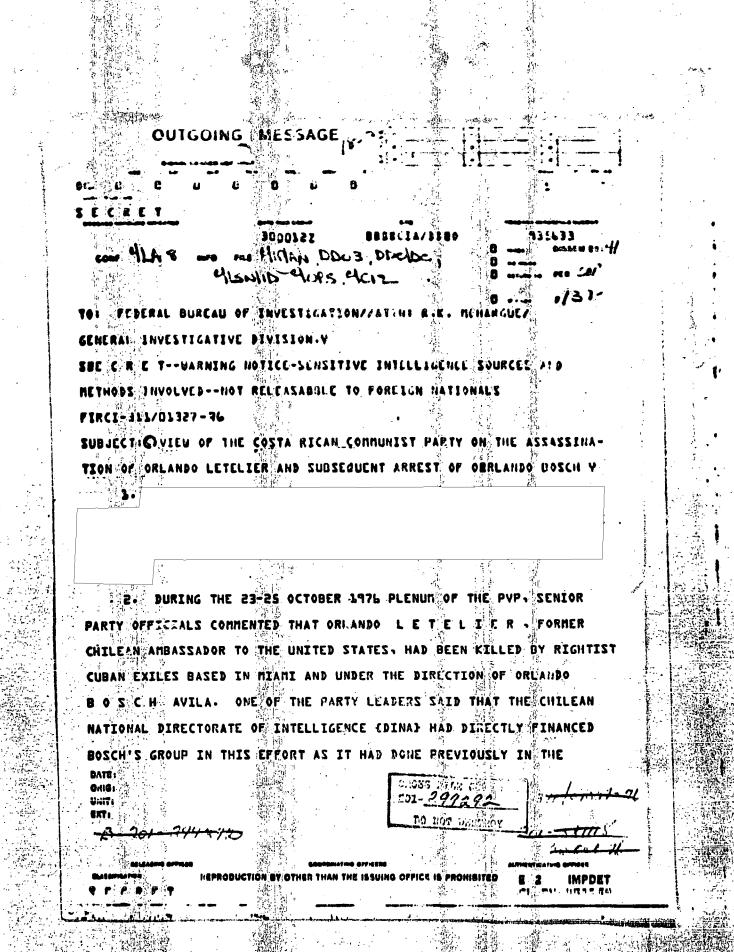

233

S E CAR E TO 2015022 OCT 76 STAFF CITE SAN JOSE 20051 TO: DIRECTOR INFO SANTIAGO, CARACAS.

WNINTEL RYBAT FUDWELL

REFSI A. SANTIAGO 35352 (1) 08/609) LAKSENS

8. SAN JOSE 19715 (NOT SENT CARACAS) (1) 97848)

FOLLOWING COMMENTS REPARA 2 OF REF A ARE BEING 1 REPEATED FOR CLARIFICATION.

2 PER PARA 1 OF REF B, IT WAS COSTA RICAN PRESIDENT DANIEL O D UNB E RE QUIRDS WHO APPARENTLY CONJURED-UP INVOLVEMENT OF ORLANDO BOSCH IN THE ARMS HOVEMENT STORY DISCUSSED BETWEEN COSTAN RICAN FOREIGN MINISTER GONZALO - F A C I OF AND CHILEAN ANNASSADOR TO COSTA RICA JORGE A R A N D A PARRA. \*CONFIDENTIAL FUNCTIONARIES OF THE U.S. EMBASSY" (ACTUALLY U.S. AMBASSADOR USING STATION INFOR WHO ADVISED THE COSTA RICAN GOVERNMENT OF AN ULTRA-RIGHTIST PLOT DID NOT REPEATINGT MENTION THAT BOSCH WAS INVOLVED IN ANY NAY WITH THIS PLOT, AND STATION HAS NO INFORMATION INDICATING THATE BOSCH WAS INVOLVED.

MALLEGED INVOLVEMENT RENTEY PURE LINVENTION. OF BOSCH WAS 199 FIGN MINISTER FACIO AND THEY TOLD INVENTION NT ODUSER AND RECORD CONT IT BP01-30-985.

280.+76 249192

|              | SC D  | 5.5.F M | _l:<br>B¥ | <b>PC</b> 9 |             | TCTAL     | COPIES  |             |   | $\mathbb{R}^{d}$ | · .                                         |
|--------------|-------|---------|-----------|-------------|-------------|-----------|---------|-------------|---|------------------|---------------------------------------------|
| eca 34       |       |         | 17        |             |             | S E       | CRET    |             | 1 |                  | CTION BY OTHER THAN<br>OFFICE IS PROMIBITED |
|              |       |         | 1         |             |             | AT        | 7       |             |   | STAFF            | 1                                           |
| ACTION       | _     |         |           | FILE .      | VR          |           |         |             |   | 1                | •                                           |
| Acho         |       |         | ie.       |             | j<br>L      |           |         | 5<br>5<br>1 |   | 3                |                                             |
|              | 394.) | 0       |           |             | i<br>i<br>i |           |         |             |   |                  |                                             |
| -            | 1-33  | 695     | 61.       | E14875      |             | PAGE      | 82-92   |             | , | 4 IN             | 882793                                      |
| - <i>K</i> / | 南日    |         | 1         |             | 1           | TOR: 2815 | 152 007 | 76          |   | 5.16             | 5 20051 -                                   |

TO ARANDA POSSIBLY TO STRENGTHEN THEIR CASE SINCE BOSCH TRAVELLED On Chilean Passport.

4. FILE: 201-300985, 200-12-200/1. E2 IMPDET.

and the same as set in the

and the second sec

MELZI & EVELING 2000 MINACE SAILL & LACTA DISECLOS LULS 2 4 18 27 DESCREMENT