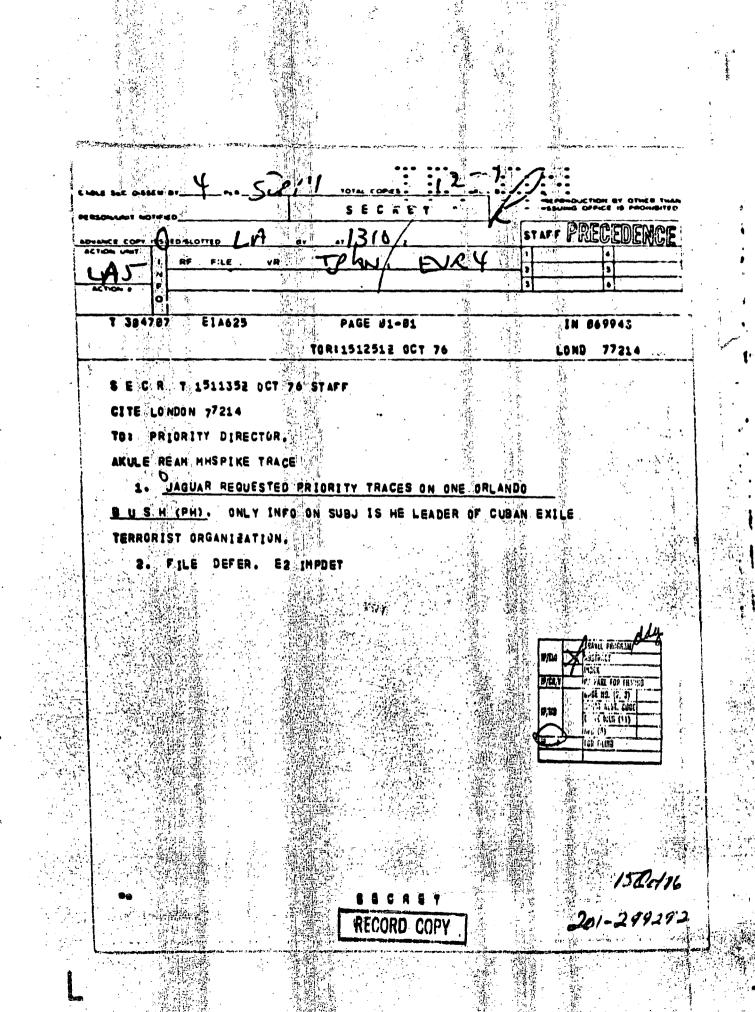

CI. RYI IS AN AN

:17 OUTGOING MESSAGE R SECRE No. Concer 2 STAFF 10 com 12 Y CTA 830 lantingo info caracas, o saw Josef. Y Rosch proman WHINTEL Y TIAGO 35326 (IN 077749) HCS-30,772 (JEMO KELAYED SAN JOIG) SANTIAGO 35332 (IN 079599) O(NOT NEEDED ENN JOSE) Y POLLOWING IS CORRECTION ISSUED FOR HEADQUARTERS CUSTONERS "A FOUR-PAGE INFORMATION REPORT WITH THE ABOVE ON 25 OCTOBER 1976: HEADING AND NUMBER WAS ISSUED ON 22 OCTOBER 1976. ACCORDING TO PARAGRAPH FOUR OF THAT REPORT. THE PASSPORT FOUND IN THE POSSESSION OF ORLANDO BOSCH BUAS ISSUED IN CHILE IN 1966. SON 25 OCTOBER THE SOURCE OF PARAGRAPH FOUR CORRECTING HIS EARLIER INFORMATION, REPORTED THAT BOSCH'S PASSPORT WAS AN ORDINARY CHILEAN PASSPORT BEARING THE NUMBER 26583 AND WAS ISSUED IN SANTIAGO ON 25 SEPTEMBER 3975."" 2. REF A BEING RELAYED TO SAN JOSE FOR DISSEN TO ANBASSADD H.T309NI 53 .595995-105 FILE: 37. REF CHILEAN GOVERNMENT INFORMATION ON CUBAN EXILE COMMENT LEADERS ORLANDO BOSCH AND ROLANDO OTERO .UPDATING ON BOSCH'S PASSPORT C/LA/MCA \$ Oct 74 DATE: 25 OCTOVER 1976 MARY GINN 2213: - 299292 Varti KX ULA/SB/CH 27. record (Corv C/L MERT 'S9 REPRODUCTION BY OTHER THAN THE ISSUING OFFICE IS PROHIBITED **1** 2 IMPDET my.