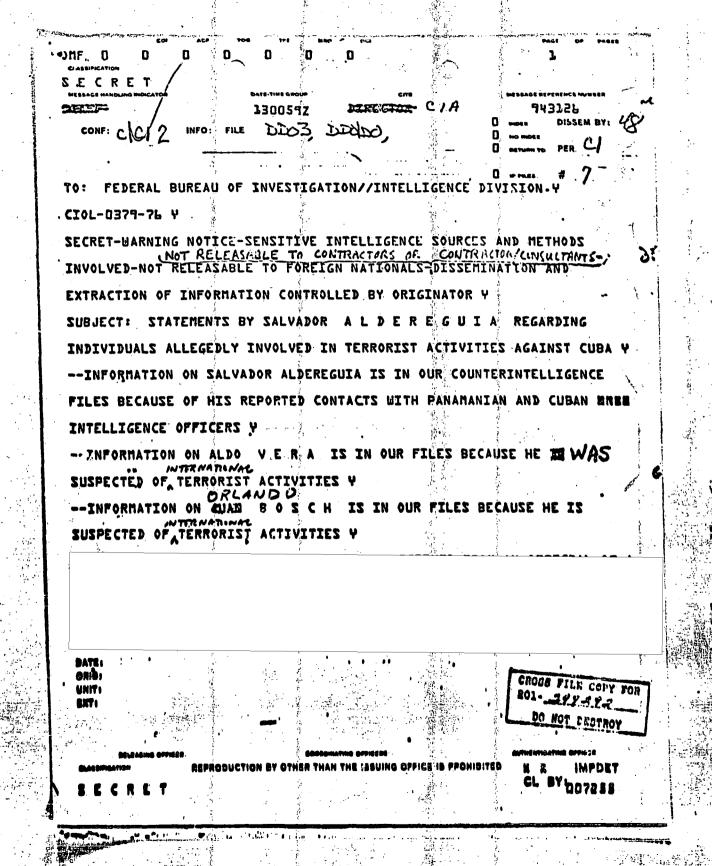

ACO: VENEZUELA, CARACAS (28 FEBRUARY 1970) 4. the completion of the prove spice FIELD NO. HVC-7858.

5. FIELD DISSEM: EMBASSY, FBI AT CARACAS, REPORT CLASS S E.C. R E.T. WARNING NOTICE-BENSITIVE INTELLIGENCE . SOURCES AND METHODS INVOLVED-NOT RELEASABLE TO FOREIGN NATIONALS-NOT RELEASABLE TO CONTRACTORS OR CONTRACTOR/CONSULTANTS. CLASSIFIED BY RECORDED REPORTING OFFICER. XGD5-2.