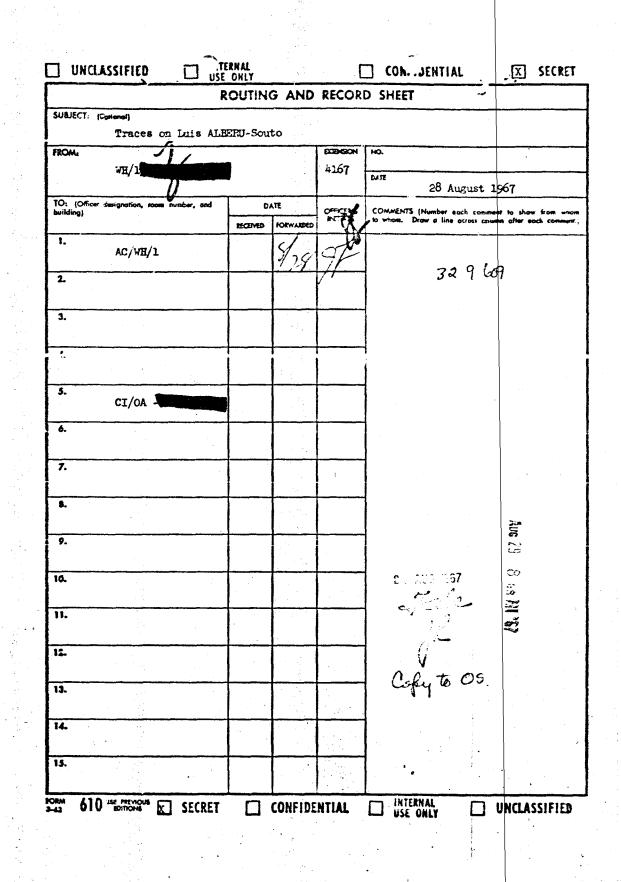

Section (March 1997)

あるという あた あたい 一部 しまく し

|                                                        |                     |                  |                       |                             |                                      | •                         |                                |
|--------------------------------------------------------|---------------------|------------------|-----------------------|-----------------------------|--------------------------------------|---------------------------|--------------------------------|
|                                                        | •                   |                  |                       |                             |                                      |                           |                                |
|                                                        |                     |                  |                       |                             |                                      |                           |                                |
| ]. UNCLASSIFIED                                        | WTERNAL<br>USE ONLY |                  | ſ                     | ] (On. i                    | DENTIAL                              | E                         | ] SECRET                       |
|                                                        |                     | G AND            | RECOR                 | D SHLET                     |                                      |                           |                                |
| SUBJECT: (Optional)<br>LITAMIL-9                       |                     |                  |                       | •                           | -                                    |                           | 4<br>                          |
| FROM:                                                  | /                   |                  | LODGON                | HQ.                         |                                      |                           |                                |
| WH/1/Mexico/Farance                                    |                     |                  | 4167                  | CAJE                        | 6 7et 68                             |                           |                                |
| 10: (Officer designation, room notiber, en<br>wilding) | E D.                | ATE<br>PORWARDED | OFFICER'S<br>INITIALS | COMMENTS                    | (Number each ce<br>Low a line across | mment to s<br>column afte | ihew from whe<br>r sach common |
| NE/ <b>INCOM</b>                                       | 67.                 | 6.               | lik                   |                             |                                      |                           |                                |
| 2.                                                     |                     |                  |                       |                             | 329609                               |                           |                                |
| 3.                                                     |                     |                  |                       | 3                           | 321                                  |                           |                                |
| 4.                                                     |                     |                  | 0                     |                             |                                      |                           |                                |
| s.<br>DCWH/1                                           |                     |                  | 60:1                  |                             |                                      |                           |                                |
| 5.                                                     |                     |                  |                       | i i                         |                                      |                           |                                |
| 7.                                                     |                     |                  |                       |                             |                                      |                           |                                |
| CI/OA                                                  |                     |                  |                       |                             |                                      |                           |                                |
| 9.                                                     |                     |                  |                       |                             |                                      |                           | ·<br>·                         |
| 9.                                                     |                     |                  |                       |                             |                                      |                           | •                              |
| 1.                                                     |                     |                  |                       |                             |                                      | :                         | ,                              |
| 2.                                                     |                     |                  |                       |                             | • .                                  |                           |                                |
| 3.                                                     |                     |                  |                       | n an<br>Thomas an A<br>Ag t |                                      |                           | •<br>                          |
| 4.                                                     |                     |                  |                       |                             |                                      |                           |                                |
| S.                                                     |                     |                  |                       |                             | •                                    | ×                         |                                |
| NA 610 USE MECHONS SECRE                               | а <u>П</u>          | CONFIDE          | NTIAL                 |                             |                                      | ] UNCL                    | ASSIFIED                       |