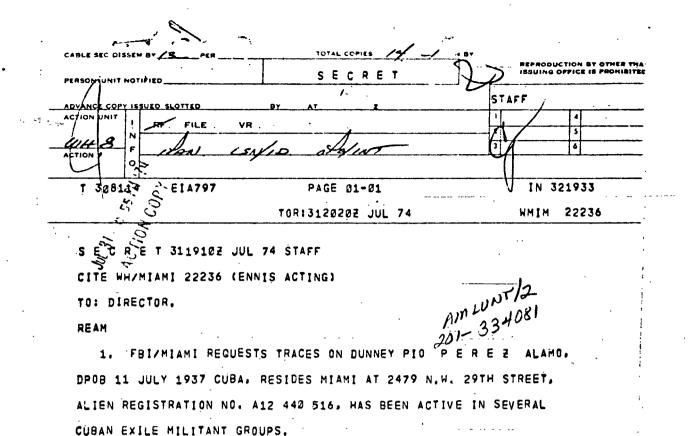

-/ C DISSEM STECRET STAFF ADVANCE COPY IBBUED SLOTTED ACTION UNIT 1 VR N WH 8 3 F ACTION 0 EIA797 PAGE 01-01 IN 521933 T 308114 TORI 3128202 JUL 74 WHIN 22236 S E C R E T 3119102 JUL 74 STAFF CITE WH/MIAMI 22236 (ENNIS ACTING) . TO: DIRECTOR. REAM 1. FBI/MIAMI REQUESTS TRACES ON DUNNEY PIO PEREZ ALAMO DPOB 11 JULY 1937 CUBA, RESIDES HIAMI AT 2479 N.W. 29TH STREET, ALIEN REGISTRATION NO. A12 440 516, HAS BEEN ACTIVE IN SEVERAL CUBAN EXILE MILITANT GROUPS: E2 IMPDET ÷ 2. FILE: DEFER. ALLEN MACH 2/10 TANTOST 1 PIT PLOUIS IN FREEM Din -184.12 12.2.4 ITAL ASI. CA. 55/10 (4)! EX.(11) **SRECORD COPY** 2010334081 31 Jul 74 SECRET