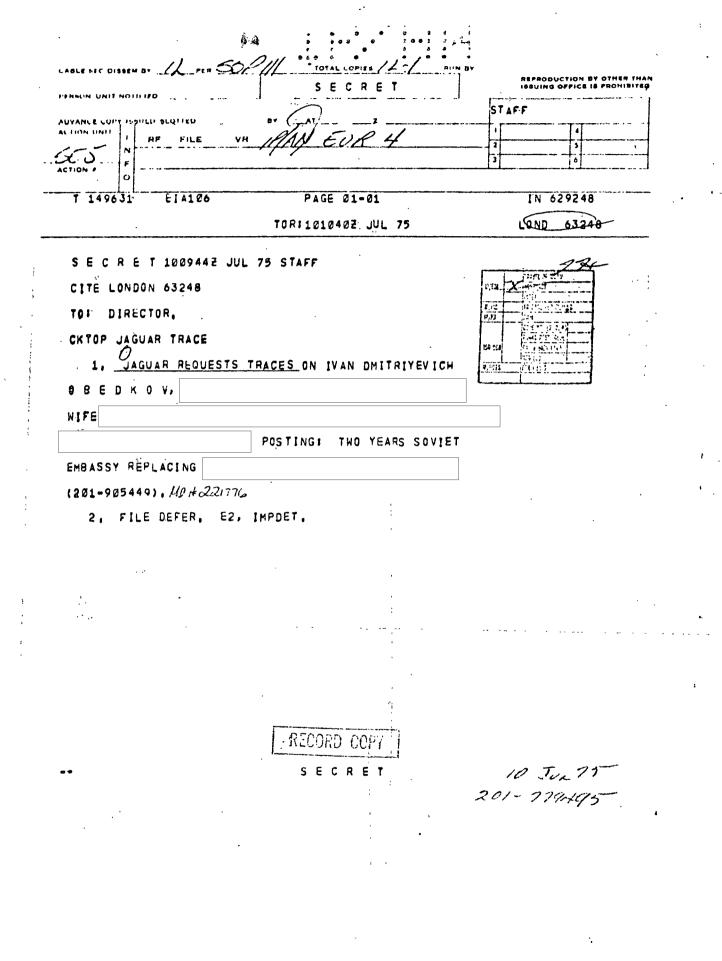

SOP PER 213 201-0779495 )// Π ¥ 19 TO: LONDON.Y CKTOP JAGUAR TRACEY REF: LONDON 63248 |IN 629248 |\* Y FOR 2014 TRACE REILY O B Y E D K O V (201-0779495) AND WIFE HAVE SON IN 65 OBYEDKOV SPOKE POOR SPANISH. OBYEDKOV WAS A GUARD FOR THE SOV EMBASSY IN MEXICO CITY FROM 28 AUG 62 TO 4 AUG 65; AND A GUARD FOR THE SOV EMBASSY IN TEHRAN FROM 15 AUG 17 TO PRIOR APR 71. DURING BOTH TOURS, OBYEDKOV'BS WIFE SERVED AS PRINCIPAL OF SOV SCHOOLS. OBYEDKOV IS CONSIDERED SUSPECT BASED ON HIS POSITION. E-2 IMPDET.A \*REQUEST TRACES PCS SOV. ND 641970 RECORD COPY 15 JULY 1975 17 Jun 75 DATE: CHARLIE WOODWARD/CF ORIG: 201-779499 SE/CI/X / SE/810 UNIT: 1079 EXT: SE/X/EU 74.0 ense 1 EUŔBC E/BC/UK €/SE/BI0 15785 E 2 IMPDET CI RY. 0482962 REPRODUCTION BY OTHER THAN THE ISSUING OFFICE IS PROVIBITED <1.48 SECRET



.

|                                                                                                                                                                                                                                                                  | (LASSO KATION                                                                                                                          | ······ ·····                                                                                                   | BROATLING ACTION                                                                                              |
|---------------------------------------------------------------------------------------------------------------------------------------------------------------------------