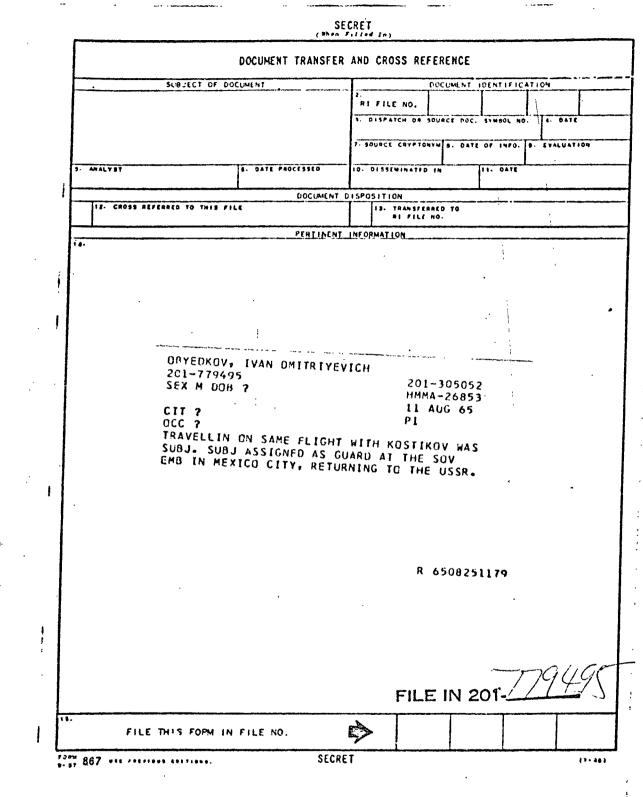

Discover the Truth at: http://www.theblackvault.com

L. OBYEDKOV ACTED AS A GUARD AT THE SOVIET EMBASSY IN MEXICO CITY, ALTHOUGH HE APPEARED TO BE BETTER EDUCATED THAN HIS DUTIES AS A GUARD WOULD DEMAND. AMONG HIS MAIN DUTIES, HE TENDED THE SOVIET EMBASSY TELEPHONE, STOOD GUARD DUTY AT THE GATE, TOOK MESSAGES FOR BEREN OTHER SOVIETS, NOTIFIED THEM OF MEETINGS, AND ARRANGED APPOINTMENTS. HE ALSO OCCASIONALLY DROVE ONE OF THE EMBASSY CARS ON ERRANDS. DURING HIS TEHRAN TOUR, HE WAS ALSO LISTED AS A GUARD AT THE SOVIET EMBASSY. HE WAS OBSERVED TO BE VERY SECURITY CONSCIOUS. Y

2. ON BOTH PRECEDING TOURS OBYEDKOV APPEARED TO FUNCTION AS A LEGITIMATE GUARD AND WAS NEVER OBSERVED IN THE ACT OF PERFORMING ANY INTELLIGENCE ACTIVITIES. BECAUSE A SOVIET IS LISTED AS A GUARD AT A SOVIET EMBASSY, IT DOES NOT FOLLOW THAT HE IS NECESSARILY A

OFFICER. SINCE WE HAVE NO EVIDENCE TO SUPPORT AN AFFILIATION WE WILL NO LONGER CARRY HIM AS SUSPECT

12 Nar77 201-779-195

IMPDET

CL BY:035018

E 2

REASON OFFICER COOPERATING OFFICE IS PROHIBITED

RECORD COPY

14-00000