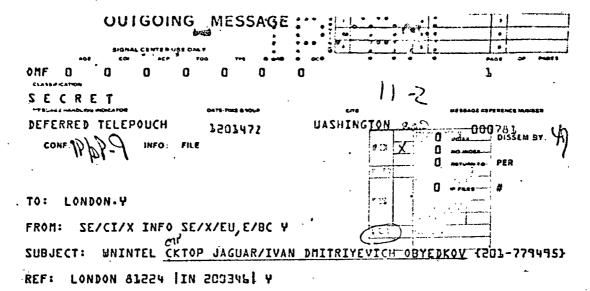

S E C R E T 2813592 FEB 77 DEFERRED TELEPOUCH

CITE LONDON 81224

TO WASHINGTON.

14-00000

÷

· .....

FOR : SE/BIO INFO SE/CI

SUBJI WNINTEL CKTOF JAGUAR

REF | DIRECTOR 719659, 17 JUL 1975

1. JAGUAR NOTES THAT IVAN OBYEDKOV (SUBJECT REF) IS NOW WORKING AS AN ELECTRICIAN AT SOVIET EMBASSY, LONDON, THEY INQUIRING REASONS WHY WE CONSIDERED HIM SUSPECT

AND ALSO ASKING, IF POSSIBLE, FOR A DESCRIPTION OF THE

FUNCTION HE PERFORMED AS GUARD AT SOVIET EMBASSIES IN TEHRAN AND MEXICO CITY.

SECRET

28 FEB 1977 201-779495

2. FILE: 201-779495. E-2 IMPDET

OUTGOING 0nr n L n マド e ..... SECRET ----W745404 #276044C8 PA 171036Z DIRECTOR STAFF 739659 DISSEM BY: 30 CONF: SE5 INFO: FILE IPAN. EURY SOP PER 213 201-0779495 )// Π ¥ 19 TO: LONDON.Y CKTOP JAGUAR TRACEY REF: LONDON 63248 |IN 629248 |\* Y FOR 2014 TRACE REILY O B Y E D K O V (201-0779495) AND WIFE HAVE SON IN 65 OBYEDKOV SPOKE POOR SPANISH. OBYEDKOV WAS A GUARD FOR THE SOV EMBASSY IN MEXICO CITY FROM 28 AUG 62 TO 4 AUG 65; AND A GUARD FOR THE SOV EMBASSY IN TEHRAN FROM 15 AUG 17 TO PRIOR APR 71. DURING BOTH TOURS, OBYEDKOV'BS WIFE SERVED AS PRINCIPAL OF SOV SCHOOLS. OBYEDKOV IS CONSIDERED SUSPECT BASED ON HIS POSITION. E-2 IMPDET.A \*REQUEST TRACES PCS SOV. ND 641970 RECORD COPY 15 JULY 1975 17 Jun 75 DATE: CHARLIE WOODWARD/CF ORIG: 201-779499 SE/CI/X / SE/810 UNIT: 1079 EXT: SE/X/EU 74.0 ense 1 EUŔBC E/BC/UK €/SE/BI0 15785 E 2 IMPDET CI RY. 0482962 REPRODUCTION BY OTHER THAN THE ISSUING OFFICE IS PROVIBITED <1.48 SECRET