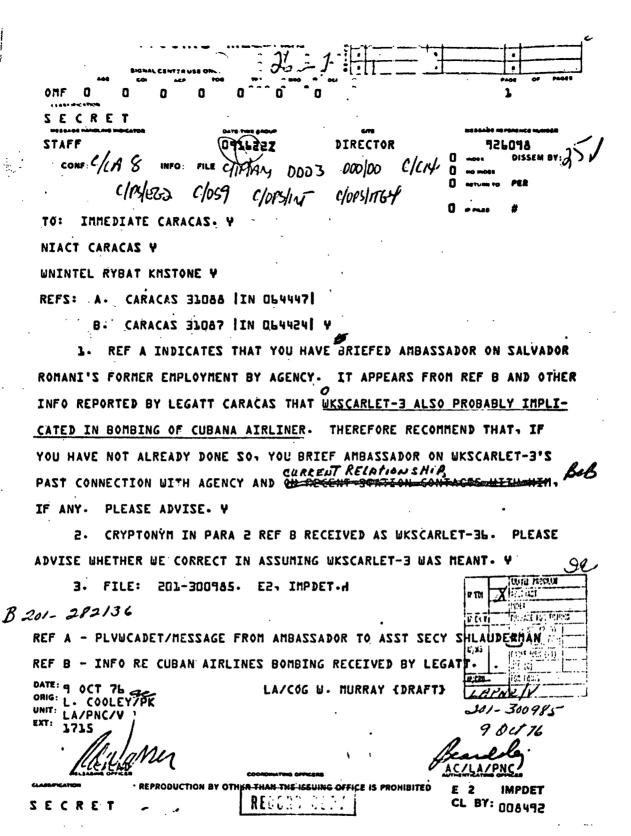

#### STATE DEPARTMENT POCUMENTS

PATE: 25 AUGUST 1977 FROM AMEMBASSY CARACAS (CARACAS 8438) CLASSIFICATION: CONFIDENTIAL SUBJECT: GOV CHARGES "CUBANA AIRLINER: DEFENDANTS WITH MILITARY CRIMES

FROM AMENBASSY CARACAS
MEMORANDUM OF CONVERSATION