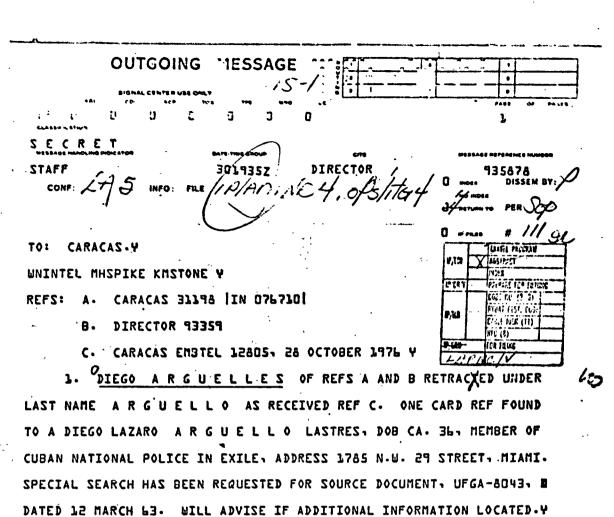

| FILE T          | TLE/NUMBER/      | olume:                                | PUSADA        | 307 985                                                                                                       | ·           |
|-----------------|------------------|---------------------------------------|---------------|---------------------------------------------------------------------------------------------------------------|-------------|
|                 |                  | <del></del>                           | VOL           | T.                                                                                                            |             |
| Inclusi         | VE DATES:        |                                       | <u> </u>      |                                                                                                               |             |
| CUSTODI         | AL UNIT/LOCA     | TION:                                 | •             |                                                                                                               |             |
| -               | •                | ROOM                                  |               |                                                                                                               |             |
| DELETIO         | NS. IF ÅNY:      | MIRI                                  | AREAIC        | 4 DOCUMENTS                                                                                                   |             |
|                 |                  | <del></del>                           |               | T. STOCKER S.                                                                                                 |             |
|                 |                  |                                       | •             | ;                                                                                                             | ·           |
| ·               | ·                |                                       |               | a de la companya de | •           |
| DATE<br>RECEIVE | DATE<br>RETURNED | DEVIEWED                              | DV (DDING NAI | NE) SIGNATURE OF REVIEWING                                                                                    | OFFICI A    |
| RECEIVE         | Clubal           | REVIEWED                              | DI (PRIMI MAI | PMON                                                                                                          | OFFICIA     |
| <del></del>     | 1-712/1-1        |                                       |               |                                                                                                               |             |
| :               |                  |                                       | <del></del>   |                                                                                                               |             |
| •               |                  |                                       |               |                                                                                                               | <del></del> |
|                 |                  |                                       |               |                                                                                                               |             |
|                 |                  |                                       | •             | · ·                                                                                                           |             |
|                 |                  |                                       |               |                                                                                                               |             |
| <del></del>     |                  | · · · · · · · · · · · · · · · · · · · |               |                                                                                                               |             |
|                 |                  |                                       |               |                                                                                                               |             |
| <del></del>     |                  | <del></del>                           |               |                                                                                                               |             |
| · ·             |                  | ····                                  |               |                                                                                                               |             |
|                 |                  | <del> </del>                          |               |                                                                                                               |             |
| •               |                  |                                       |               |                                                                                                               |             |
|                 | NO DOCUMEN       | rs may be c                           | OPIED OR REM  | OVED FROM THIS FILE                                                                                           |             |
|                 |                  |                                       |               |                                                                                                               |             |
| •               |                  |                                       |               | ,                                                                                                             |             |
|                 |                  |                                       |               |                                                                                                               |             |
|                 |                  |                                       |               |                                                                                                               |             |
|                 |                  |                                       |               | .:                                                                                                            |             |
| <b>6</b>        |                  |                                       |               |                                                                                                               |             |