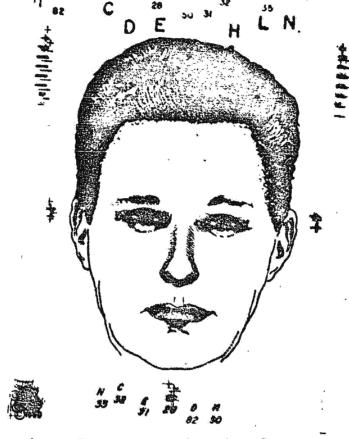

## 104-10178-10112

H50 C32x2 E31 D82 N35x2 L28x2

Photograph shows left ear stands away from head in pronounced manner, and it should be noted eyes were drawn in since they were closed when photograph was taken. According to description subject is 5'10" tall, weighing from 163 to 174 pounds. Subject is said to have a small scar on forehead, exact location not stated, and another scar on palm of right hand.