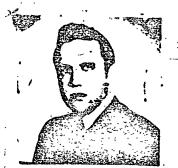

FID FILES REVIEWED 15 October 1969. Contained following info: PICO Ramor, Reinaldo name contained in list of cubans traveling to Latin America in document dated 12 Sept. 1967. PICO had requested visa to travel to Honduras.from Guatemala. 15 day Honduran business visa authorized 30 August 1967.