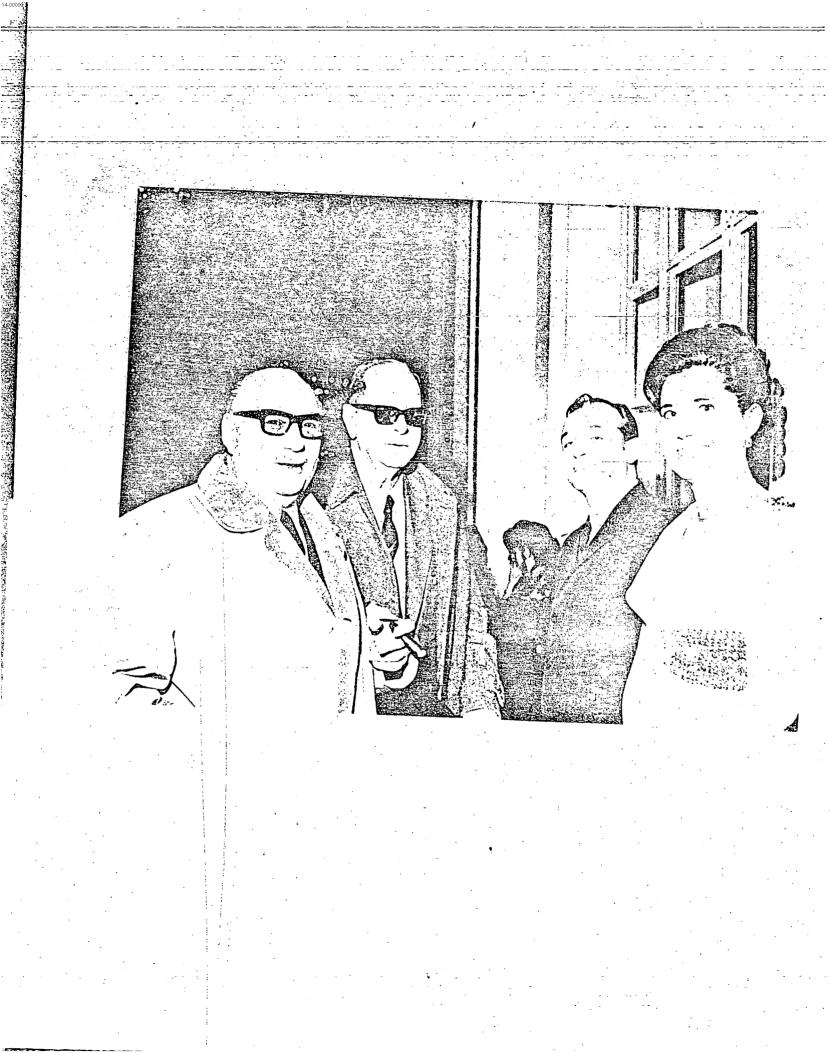

0129530 Scheeping Nates SLCAPRICE /1 BOURCE INFORMATION SOURCE CRYPTONY DATE OF INFO EVALUATION SLOAPRICE /1 24 May 1976 . No., etc. - if applicable) TEXT OF EXTRACT RVIZ, Orestes Suillermo Peren As af 1969 was a DGI afficee . Porte name is "Adam." Seems to be ante-Soviet and not terribly communicate Hates PSP. A capable intelligence afficien, who is quiet about his ideological differences. Indicate The Subject, Project Or 201 File No. In Which This Form Is To Be Filed. SUBJECT OF 201 (Last. First. Widdle) 201- 735296 RUIZ, Opertes Sulleemo Percy 867 E.2. IMPDET CL. BY SOTELL SECRET



GRESTER Southermo, RU12 Perry Q Wife: Nilda VECIANA Logez 6981 THE 10 \$ and a state of the second states of the second states of the second states of the second states of the second s 





•

\_\_\_\_\_



SECRET- -- SECRET-EXTRACT AND CROSS REFERENCE THE BALNE THE NEEFICATION FILE CLASSIFICATION\_OF\_BECORD-COP 6414 01 DOC. ... - ----DOC. SUBJECT SOURCE INFORMATION SOURCE CAVPTONYN DATE OF INFO. [VALUATION TEXT OF EXTRACT (Also cite dac. distribution, Dissee. No., etc. - if applicable) • ٠<u>۱</u>٠ . . . . RUIZ PEREZ, GUILLERMO 201-735296 200-009-056 SEX M DD8 ? Ŧ OSMA-28783A01. 09 AUG 73 · · CIT'? **P24** 000 7 DGI. NAME APPEARED ON CUBAN WATCHLIST INCORPORATING INTEL AND AUDIO TECHS. UFA R 7309140244 Indicate The Subject, Project Or 201 File No. In Which This Form Is To Be Filed. SUBJECT OF 201 (Lost. First, Middle) 201-735296 FORM 867 ..... 17-40) SECRET

14-00000 in the \_\_\_\_\_ د. الفحة الروم

...... 

- 9

|