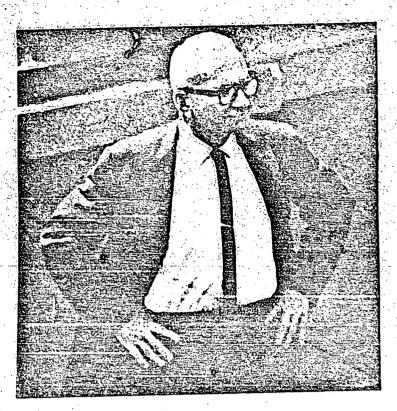

1. A consitive, reliable source reported that on 16 May 1967 an unidentified man, circa 60 years old, thin, with gray bair and wearing glasses, visited the Soviet Enhancy in Mexico City from 1300 to 1330 hours. He was driving a 1961 ten Pontice with California license plates JEB-824.

Attachment to HAMA 3-15

SECRET

24 May 1967

MEMORANDUM FOR:

PROM: SUBJECT :

Unidentified Visitor to Soviet Embassy

1. A sensitive, reliable source has reported that on 16 May between the hours of 1300 to 1330 an unidentified mas circa 60 years of age, thin, grey hair and wearing glasses visited the Soviet Embassy. This man was driving a 1961 tan Pontiac with Cal-ifornia license plates JER 824.