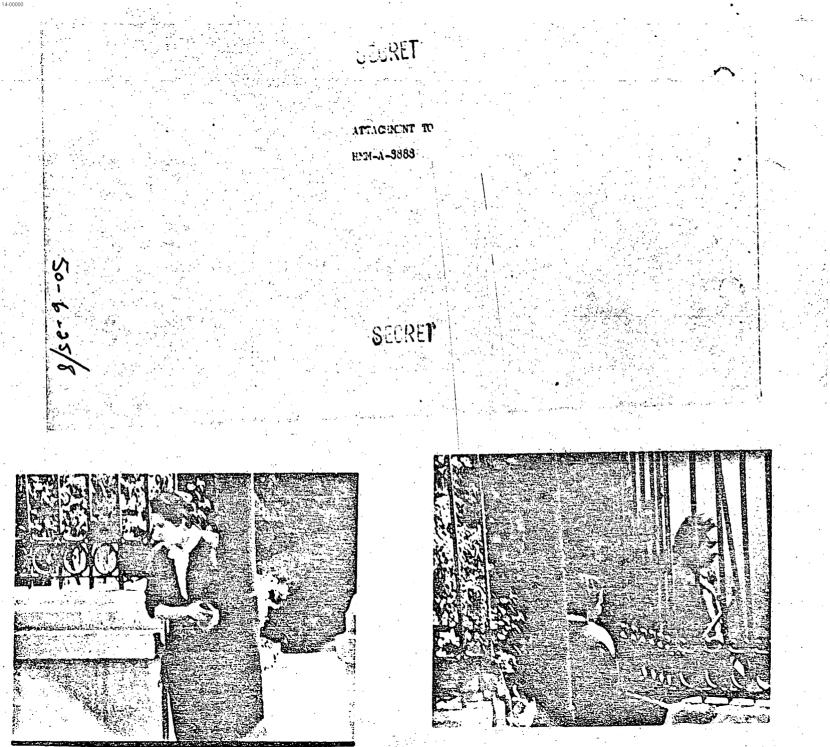

SPECIFIC- License Plate Solution

1. Un 5 November 1957 at 1110 hours two women, driving a late model Buick, California 1958 license plate number BM-O19, entered the Soviet Embassy and remained approximately 5 minutes.

2. Attached are two copies of three photographs (1 front view of the automobile, 2 views of the women). The photographs were made from a clandestine location and if shown outside KUBARK all the background should be deleted.

3. It is requested that this plate be solved and the solution, together with available traces, be sent to this Station.

4. The information in paragraph 1 is being disseminated locally by memorandum to the ODENVY representative with a request for any information available from their local office.