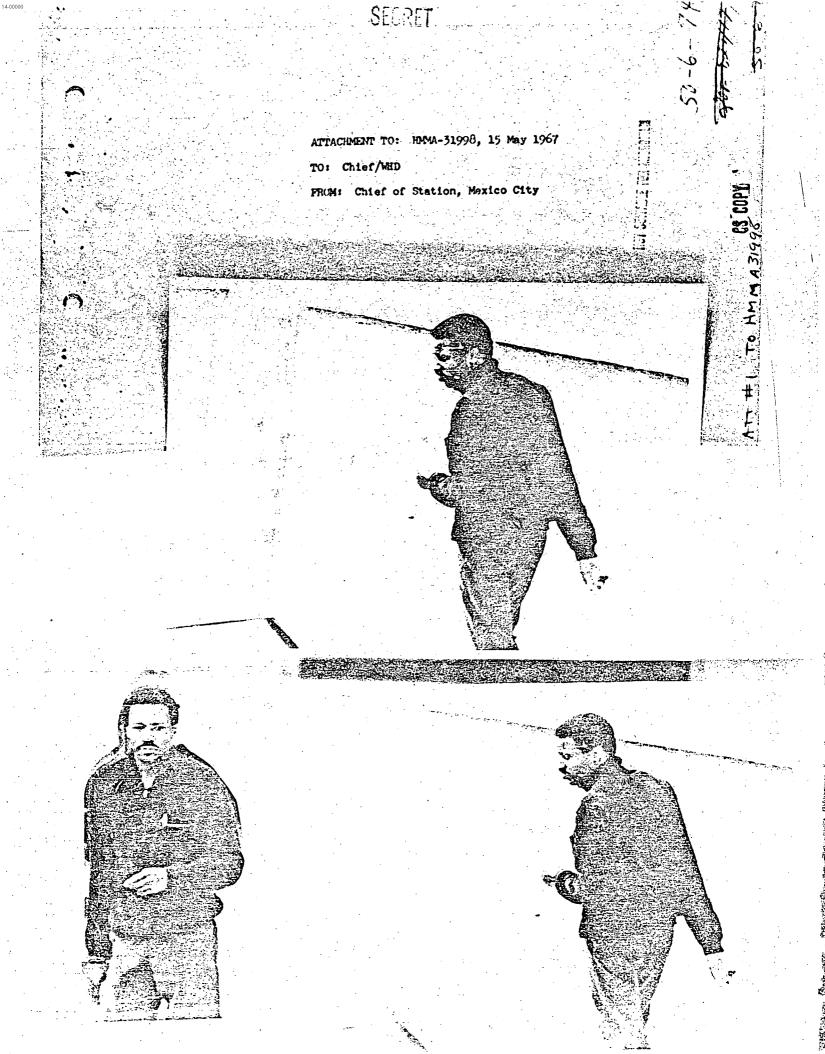

CLASSIFICATION PROCESSING ACTIC DISPATCH SECRET MARE OF FOR INDEXING to Chief, WH Division XX NO INDEXING REQUIRED INFO. ONLY QUALIFIED DESK Chief, SB Division CAN JUDGE INDEXING FROM Chief of Station, Mexico City / MICROFILM SUBJECT <sup>O</sup>REDCOAT - Unidentified Visitors to Soviet Embassy ACTION REQUIRED . REFERENCES REFERENCE: MEXICO CITY-1413 1. Attached are LILYRIC photographs of the unidentified man and woman who visited the Soviet Embassy on 11 May 1967. They were seen driving a white Comet with red top with Texas license JBV 884. 2. Also attached are copies of the memoranda sent to local LNERGO on the Subject. have H. Farmilant tor/Willard C. CURTIS Attachments: Photos
 Copies of Memos Distribution: 2 - CWH, W/atta., H/W 1 - CSB, W/O atta. ICC TO  $2\pi/3/W/4$ Seccese 316/03105-67 Judei Phaton' Englishe man astarrat derfessification 50 6-74 ŕ٩ CROSS REFERENCE TO DISPATCH SYMBOL AND NUMBER DATE 15 JUNE 1967 HMMA - 32259 CLASSIFICATION HOS FILE NUMBER 50-8-10/11 SECRET

## SECRET

17 May 1967

MEMORANDUM FOR:

بلسنتين الا

THOM:

SUBJECT :

Unidentified Visitors to Soviet Embassy

1. A sensitive, reliable source has reported that on 11 May 1967 between the hours of 1113 to 1126 a Mexican looking san and voman visited the Soviet Rabassy.

2. This couple were seen arriving in a White Const with a red top with Texas license plates JBV 884 (1966).

3. A photograph of the above individuals will be furnished to your office when prints are available.

Attachment to HAMA 3-15

SECRET

24 May 1967

MEMORANDUM FOR:

PROM: SUBJECT :

Unidentified Visitor to Soviet Embassy

1. A sensitive, reliable source has reported that on 16 May between the hours of 1300 to 1330 an unidentified mas circa 60 years of age, thin, grey hair and wearing glasses visited the Soviet Embassy. This man was driving a 1961 tan Pontiac with Cal-ifornia license plates JER 824.