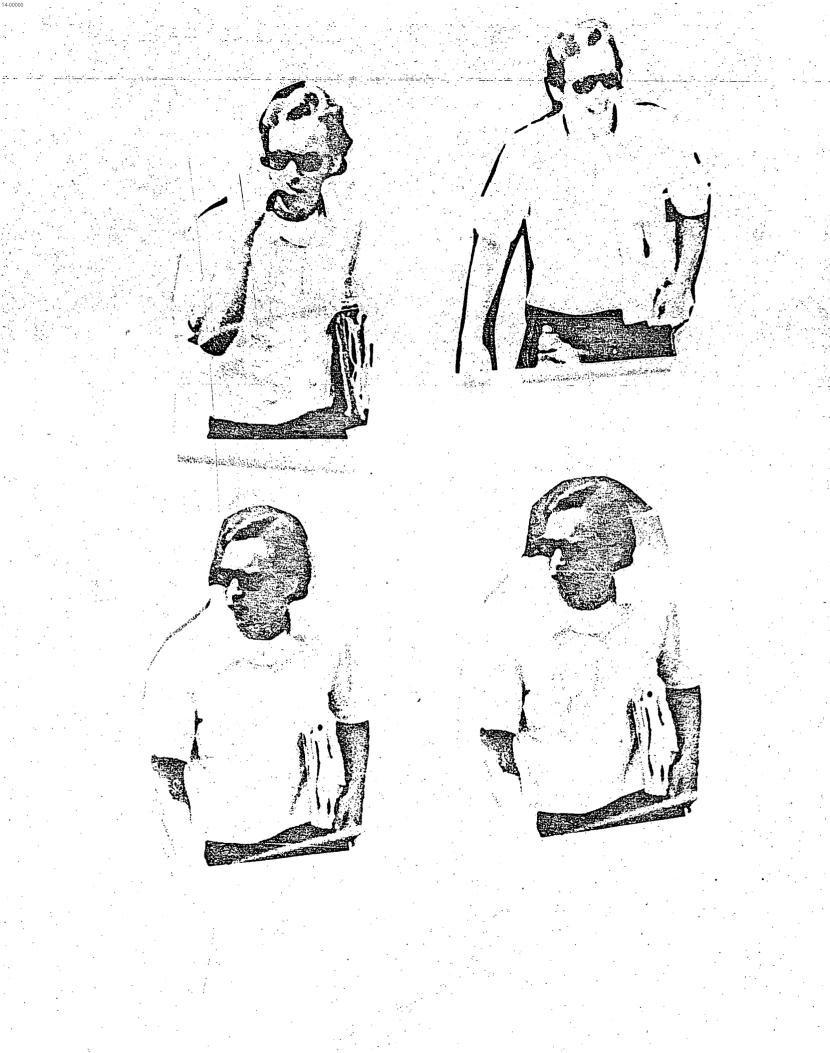

5

(m) 美国 20 11 美国

Coordinated with:

SB/O/WH

WH/Sec

|                                    | and the second | an a |                                            |
|------------------------------------|------------------------------------------------------------------------------------------------------------------|------------------------------------------|--------------------------------------------|
|                                    |                                                                                                                  |                                          | $\mathcal{P}$                              |
|                                    |                                                                                                                  |                                          | PROCESSING ACTION                          |
| DISPATCI                           | SECRET                                                                                                           |                                          | MARNED FOR INDEXING                        |
| Chief, BH Divis                    | sion                                                                                                             | XX                                       | NO INDEVING REQUIRED                       |
| chief, SB Divis                    | sion                                                                                                             | !-                                       | ONLY QUALIFIED DESK<br>CAN JUDGE SIECEXING |
| Chief of Static                    | on, Mexico City                                                                                                  |                                          | HICROFILD                                  |
| BIBJECT                            | ified Visitor to Soviet I                                                                                        |                                          |                                            |
| ACTION REQUIRED . REFERENCES       | .111eu visitor to soviet r                                                                                       | SUDASSY                                  |                                            |
|                                    |                                                                                                                  |                                          |                                            |
| REFERENCE: NEX                     | (ICO CITY-1455                                                                                                   |                                          |                                            |
|                                    | ed are photographs, obtai                                                                                        |                                          |                                            |
| of the unidenti<br>16 May 1967 bet | fied visitor who visited<br>ween the hours of 1300 an                                                            | the Sovie<br>d 1330 ho                   | t Embassy on                               |
|                                    |                                                                                                                  |                                          |                                            |
| 2. Also a<br>local LNESCO on       | ttached is a copy of the the Subject.                                                                            | memorandu                                | m sent to                                  |
| · · · ·                            | 19 1 1 1 1 1 1 1 1 1 1 1 1 1 1 1 1 1 1                                                                           | 1                                        |                                            |
|                                    |                                                                                                                  | 11 fre                                   | millant                                    |
|                                    | for/Willar                                                                                                       | d C. CURT                                | IS                                         |
| · · · · ·                          |                                                                                                                  |                                          |                                            |
|                                    |                                                                                                                  |                                          | ,                                          |
| Attachments:                       |                                                                                                                  | •                                        | • •                                        |
| A, Photos<br>B, Memo               |                                                                                                                  |                                          |                                            |
| Distribution:                      |                                                                                                                  |                                          |                                            |
| 2 - CDH, v/at                      | t., H/W<br>att. 100 10 50/0/1                                                                                    | - 11 <sup>-</sup>                        |                                            |
| 1 - CSB, w/o                       | att. $1 < 3 < 5 < 5 / 3 / 1$                                                                                     | N FT                                     | · .                                        |
| •                                  |                                                                                                                  |                                          | •                                          |
|                                    |                                                                                                                  |                                          | •                                          |
|                                    |                                                                                                                  |                                          | · · ·                                      |
|                                    |                                                                                                                  |                                          |                                            |
|                                    |                                                                                                                  |                                          |                                            |
| lues .                             |                                                                                                                  |                                          | Estingen und signaturen er                 |
| 10 esci 310                        | s/03093-67 200                                                                                                   |                                          | 12 17 17 17 17 1<br>41 17 17 17 11         |
| Himmed 1                           | 5602- 1003                                                                                                       |                                          | •                                          |
| fininee                            | ·                                                                                                                | •                                        |                                            |
| 2A                                 | CS COPY                                                                                                          | \$                                       | 50-6-74/6                                  |
| OSS REFERENCE TO                   | DISPATCH SYMBOL AND ICHIEF                                                                                       | DATE                                     |                                            |
|                                    | HMMA - 32115                                                                                                     | 1 JU                                     | NE 1967                                    |
|                                    |                                                                                                                  | HOS FILE NUMBE                           | D                                          |
|                                    | CLASSFICATION                                                                                                    | INCO FILE HUMBI                          |                                            |

Attachment to HAMA 3-15

SECRET

24 May 1967

MEMORANDUM FOR:

PROM: SUBJECT :

Unidentified Visitor to Soviet Embassy

1. A sensitive, reliable source has reported that on 16 May between the hours of 1300 to 1330 an unidentified mas circa 60 years of age, thin, grey hair and wearing glasses visited the Soviet Embassy. This man was driving a 1961 tan Pontiac with Cal-ifornia license plates JER 824.

2. Attached are photos of this unidentified visitor.

Distribution: Original - Addressee

1 - 50 - 2 - 4/A

1 - 50-8-10/11 with photos

1 - Keno Chrono (1 - WASH POUCH with photos

Grace H. FARMILANT 23 May 1967