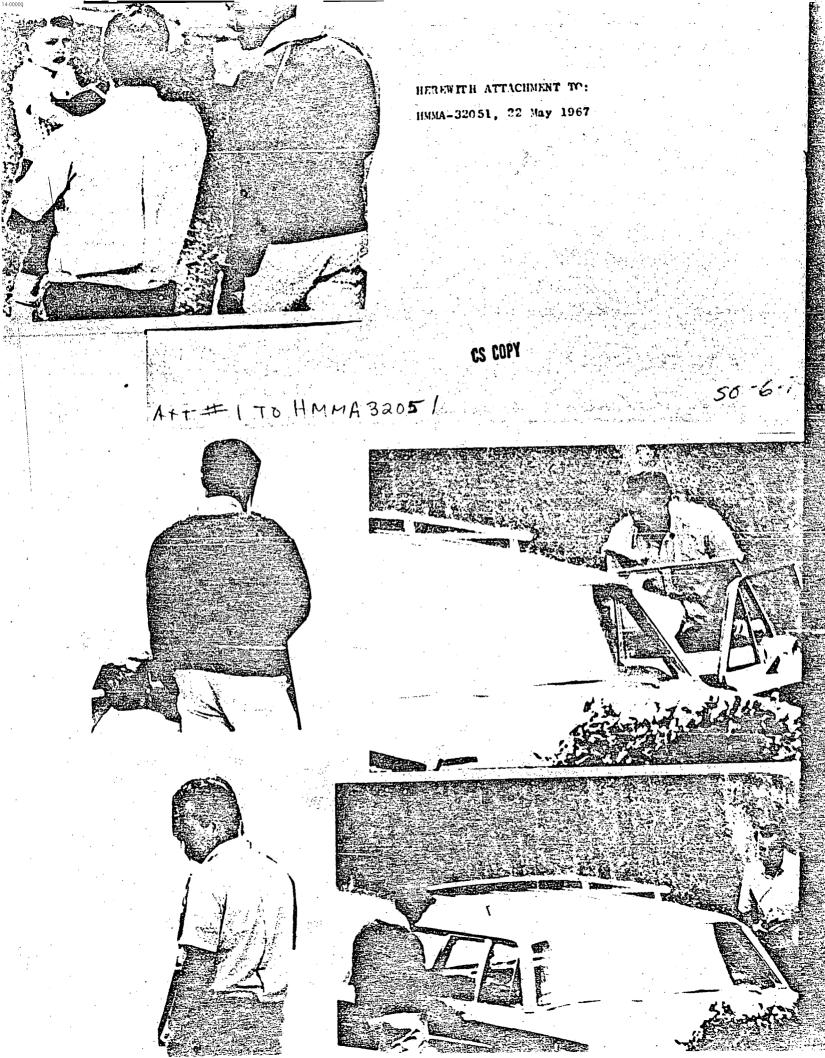

CLASSIFICATION PROCESSING ACTIC DISPATCH SECRET MARE OF FOR INDEXING to Chief, WH Division XX NO INDEXING REQUIRED INFO. ONLY QUALIFIED DESK Chief, SB Division CAN JUDGE INDEXING FROM Chief of Station, Mexico City / MICROFILM SUBJECT <sup>O</sup>REDCOAT - Unidentified Visitors to Soviet Embassy ACTION REQUIRED . REFERENCES REFERENCE: MEXICO CITY-1413 1. Attached are LILYRIC photographs of the unidentified man and woman who visited the Soviet Embassy on 11 May 1967. They were seen driving a white Comet with red top with Texas license JBV 884. 2. Also attached are copies of the memoranda sent to local LNERGO on the Subject. have H. Farmilant tor/Willard C. CURTIS Attachments: Photos
 Copies of Memos Distribution: 2 - CWH, W/atta., H/W 1 - CSB, W/O atta. ICC TO  $2\pi/3/W/4$ Seccese 316/03105-67 Judei Phaton' Englishe man astarrat derfessification 50 6-74 ŕ٩ CROSS REFERENCE TO DISPATCH SYMBOL AND NUMBER DATE 15 JUNE 1967 HMMA - 32259 CLASSIFICATION HOS FILE NUMBER 50-8-10/11 SECRET