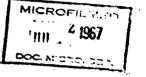

#### FOR CHIEF, WH DIVISION

يديره والمداخلية والاعتداد المتحاط تؤديتهم

ATTACIDIENT 2 TO IDTA

dated

## SECRET

17 May 1967

MEMORANDUM FOR:

بلسنتين الا

THOM:

SUBJECT :

Unidentified Visitors to Soviet Embassy

1. A sensitive, reliable source has reported that on 11 May 1967 between the hours of 1113 to 1126 a Mexican looking san and voman visited the Soviet Rabassy.

2. This couple were seen arriving in a White Const with a red top with Texas license plates JBV 884 (1966).

3. A photograph of the above individuals will be furnished to your office when prints are available.

Attachment to HAMA 3-15

SECRET

24 May 1967

MEMORANDUM FOR:

PROM: SUBJECT :

Unidentified Visitor to Soviet Embassy

1. A sensitive, reliable source has reported that on 16 May between the hours of 1300 to 1330 an unidentified mas circa 60 years of age, thin, grey hair and wearing glasses visited the Soviet Embassy. This man was driving a 1961 tan Pontiac with Cal-ifornia license plates JER 824.

2. Attached are photos of this unidentified visitor.

Distribution: Original - Addressee

1 - 50 - 2 - 4/A

1 - 50-8-10/11 with photos

1 - Keno Chrono (1 - WASH POUCH with photos

Grace H. FARMILANT 23 May 1967