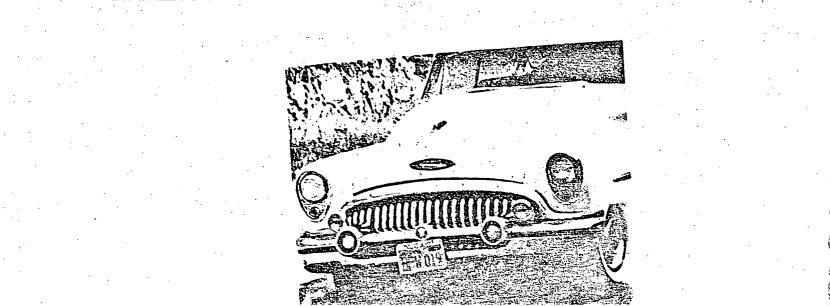

SPECIFIC- License Plate Solution

1. Un 5 November 1957 at 1110 hours two women, driving a late model Buick, California 1958 license plate number BM-O19, entered the Soviet Embassy and remained approximately 5 minutes.

2. Attached are two copies of three photographs (1 front view of the automobile, 2 views of the women). The photographs were made from a clandestine location and if shown outside KUBARK all the background should be deleted.

3. It is requested that this plate be solved and the solution, together with available traces, be sent to this Station.

4. The information in paragraph 1 is being disseminated locally by memorandum to the ODENVY representative with a request for any information available from their local office.