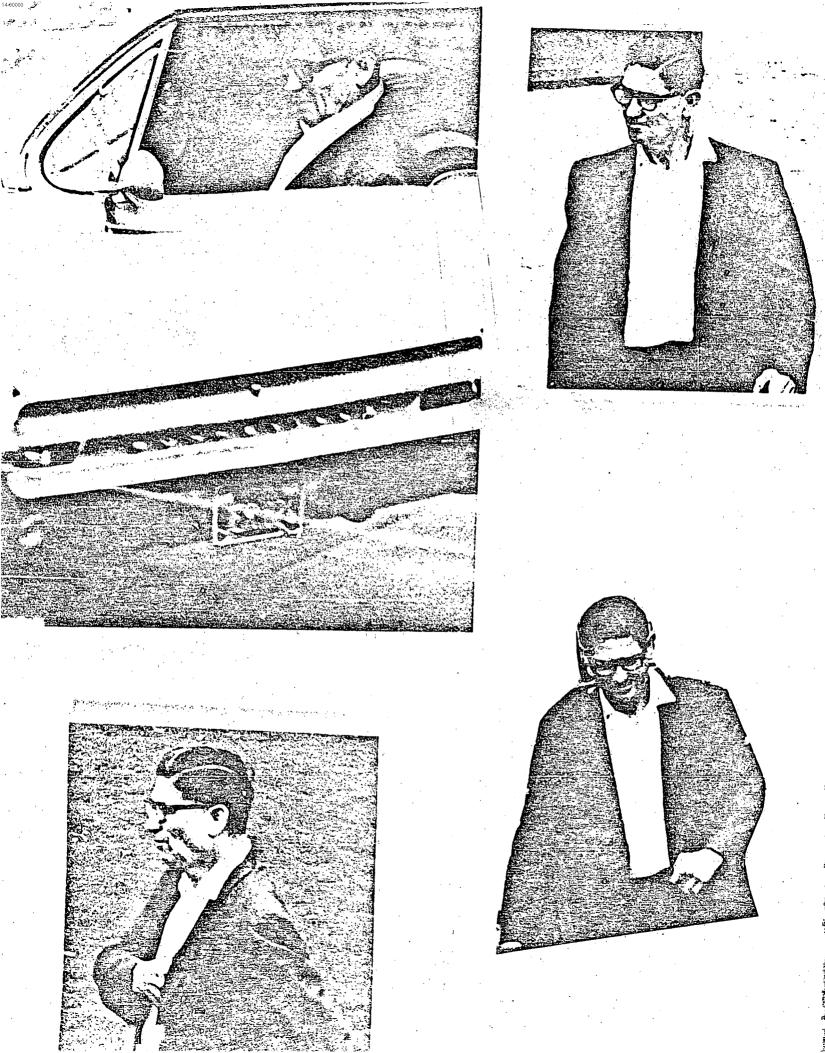

1. A consitive, reliable source reported that on 16 May 1967 an unidentified man, circa 60 years old, thin, with gray bair and wearing glasses, visited the Soviet Enhancy in Mexico City from 1300 to 1330 hours. He was driving a 1961 ten Pontice with California license plates JEB-824.

Attachment to HAMA 3-15

SECRET

24 May 1967

MEMORANDUM FOR:

PROM: SUBJECT :

Unidentified Visitor to Soviet Embassy

1. A sensitive, reliable source has reported that on 16 May between the hours of 1300 to 1330 an unidentified mas circa 60 years of age, thin, grey hair and wearing glasses visited the Soviet Embassy. This man was driving a 1961 tan Pontiac with Cal-ifornia license plates JER 824.