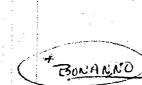

Deputy Director for Plans

SUBJECT

FROM

: O Visitors to the Soviet Estassy in Maxico City

1. A sensitive, reliable source reported that on 26 April 1967 three unidentified son the oppeared to be Asericane were even entering the Soviet Extensy in Mexico City. They were driving a 1967 Ford Masteng with Texas license plates CLS-468. Their visit lasted about five simutes. A set of photos of the three wen are provided your Bureau for identification, and this Office would appreciate being informed if any of the sen in the photos is positively identified.

2. Further investigation revealed that these plates were essigned to a 1967 Ford two-door Masteng owned by Antonio ECREGARAY C., Jr., of 1418 Routh Stanton, Apartment A, El Paso, Texas.

3. The only information evailable in the files of this Office are two Barsou reports on Antonio ECHESIARAY (abs ECHESIARAY, dated 28 and 30 July 1952). Our Subject is probably not identical with your Subject; however, he could be the son who reportedly traveled with SCHESIARAY and his wife in 1952 and was at that time a "young boy."