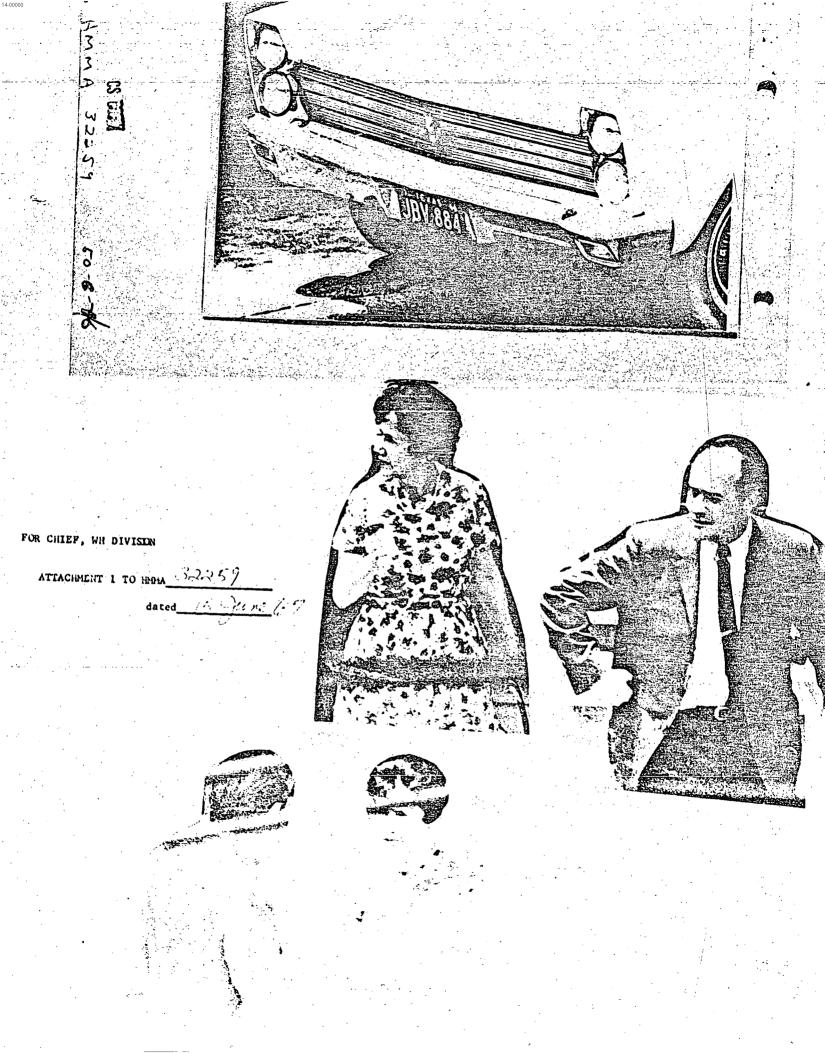

CLASSIFICATION PROCESSING ACTIC DISPATCH SECRET MARE OF FOR INDEXING to Chief, WH Division XX NO INDEXING REQUIRED INFO. ONLY QUALIFIED DESK Chief, SB Division CAN JUDGE INDEXING FROM Chief of Station, Mexico City / MICROFILM SUBJECT <sup>O</sup>REDCOAT - Unidentified Visitors to Soviet Embassy ACTION REQUIRED . REFERENCES REFERENCE: MEXICO CITY-1413 1. Attached are LILYRIC photographs of the unidentified man and woman who visited the Soviet Embassy on 11 May 1967. They were seen driving a white Comet with red top with Texas license JBV 884. 2. Also attached are copies of the memoranda sent to local LNERGO on the Subject. have H. Farmilant tor/Willard C. CURTIS Attachments: Photos
 Copies of Memos Distribution: 2 - CWH, W/atta., H/W 1 - CSB, W/O atta. ICC TO  $2\pi/3/W/4$ Seccese 316/03105-67 Judei Phaton' Englishe man astarrat derfessification 50 6-74 ŕ٩ CROSS REFERENCE TO DISPATCH SYMBOL AND NUMBER DATE 15 JUNE 1967 HMMA - 32259 CLASSIFICATION HOS FILE NUMBER 50-8-10/11 SECRET

## SECRET

17 May 1967

MEMORANDUM FOR:

بلسنتين الا

THOM:

SUBJECT :

Unidentified Visitors to Soviet Embassy

1. A sensitive, reliable source has reported that on 11 May 1967 between the hours of 1113 to 1126 a Mexican looking san and voman visited the Soviet Rabassy.

2. This couple were seen arriving in a White Const with a red top with Texas license plates JBV 884 (1966).

3. A photograph of the above individuals will be furnished to your office when prints are available.