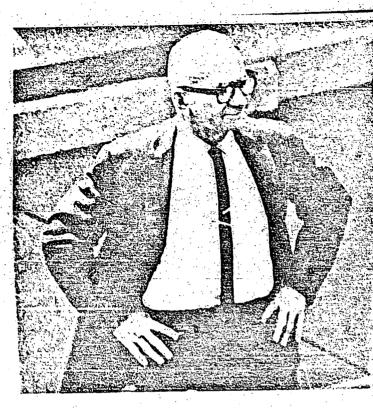

1. A consitive, reliable source reported that on 16 May 1967 an unidentified man, circa 60 years old, thin, with gray bair and wearing glasses, visited the Soviet Enhancy in Mexico City from 1300 to 1330 hours. He was driving a 1961 ten Pontice with California license plates JEB-824.

Attachment to HAMA 3-15

SECRET

24 May 1967

MEMORANDUM FOR:

PROM: SUBJECT :

Unidentified Visitor to Soviet Embassy

1. A sensitive, reliable source has reported that on 16 May between the hours of 1300 to 1330 an unidentified mas circa 60 years of age, thin, grey hair and wearing glasses visited the Soviet Embassy. This man was driving a 1961 tan Pontiac with Cal-ifornia license plates JER 824.