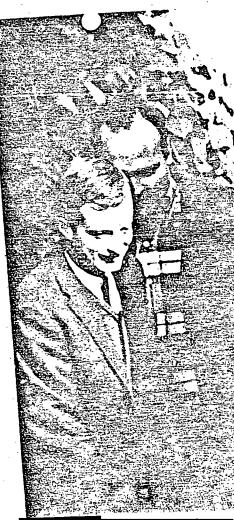

#### Unknown Individual(s) Entering Soviet Datesay

ACTION REQUESTED: A. Dissemination to KUSODA

B. No dissemination outside KURARK

SOURCE: LIPSTICK/LIMITED

- 1. Attached are two photographs of an individual seen enturing the Soviet Embassy during May 1957.
- 2. For Headquarters Only: These photographs greatly resemble Ben 3. SIETHWISKY, Labor Attache, U.S. Embassy, Maxico City.
- 3. Copies of each of these photographs have been given to the Jourity Officer, U.S. Estassy, Mexico, with a covering memorandum which stated that:
  - a. These were photographs of one (or two) individual(s), who appeared to be American(s), entering the Soviet Embassy in Mexico City during May 1957;
  - b. Our source was sonsitive:
  - c. Heither this office nor our organisation were to be revealed as the source of these photographs;
- and d. The identities of the person(s) in these photographs were not known.
- 4. The attached are forwarded for Headquarters information and records only. It is requested that no dissemination be made, except to KUSODA and within KUNAK.