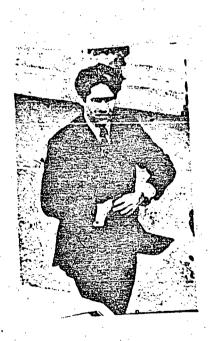

#### Unknown Individual(s) Entering Soviet Datesay

ACTION REQUESTED: A. Dissemination to KUSODA

B. No dissemination outside KURARK

SOURCE: LIPSTICK/LIMITED

- 1. Attached are two photographs of an individual seen enturing the Soviet Embassy during May 1957.
- 2. For Headquarters Only: These photographs greatly resemble Ben 3. SIETHWISKY, Labor Attache, U.S. Embassy, Maxico City.
- 3. Copies of each of these photographs have been given to the Jourity Officer, U.S. Estassy, Mexico, with a covering memorandum which stated that:
  - a. These were photographs of one (or two) individual(s), who appeared to be American(s), entering the Soviet Embassy in Mexico City during May 1957;
  - b. Our source was sonsitive:
  - c. Heither this office nor our organisation were to be revealed as the source of these photographs;
- and d. The identities of the person(s) in these photographs were not known.
- 4. The attached are forwarded for Headquarters information and records only. It is requested that no dissemination be made, except to KUSODA and within KUNAK.