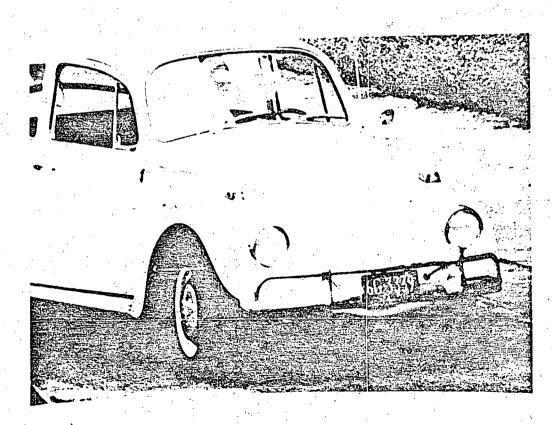

Reference: MEXI 1616

DIR 24173

DIR 24438

ACTION REQUESTED: None

1. Attached are two photographs taken on 21 May 1958 by LIPSTICK LIMITED. The correct license number is DE 5567 and not 5667 as stated in NEXI 1616.

2. It is requested that Headquarters solve this license number and identify if possible the two persons shown in the enclosed photograph.

Willard Clotha

Encl.

RBR/bct 16 June 58

Distribution
3 - Eqs
2 - Files