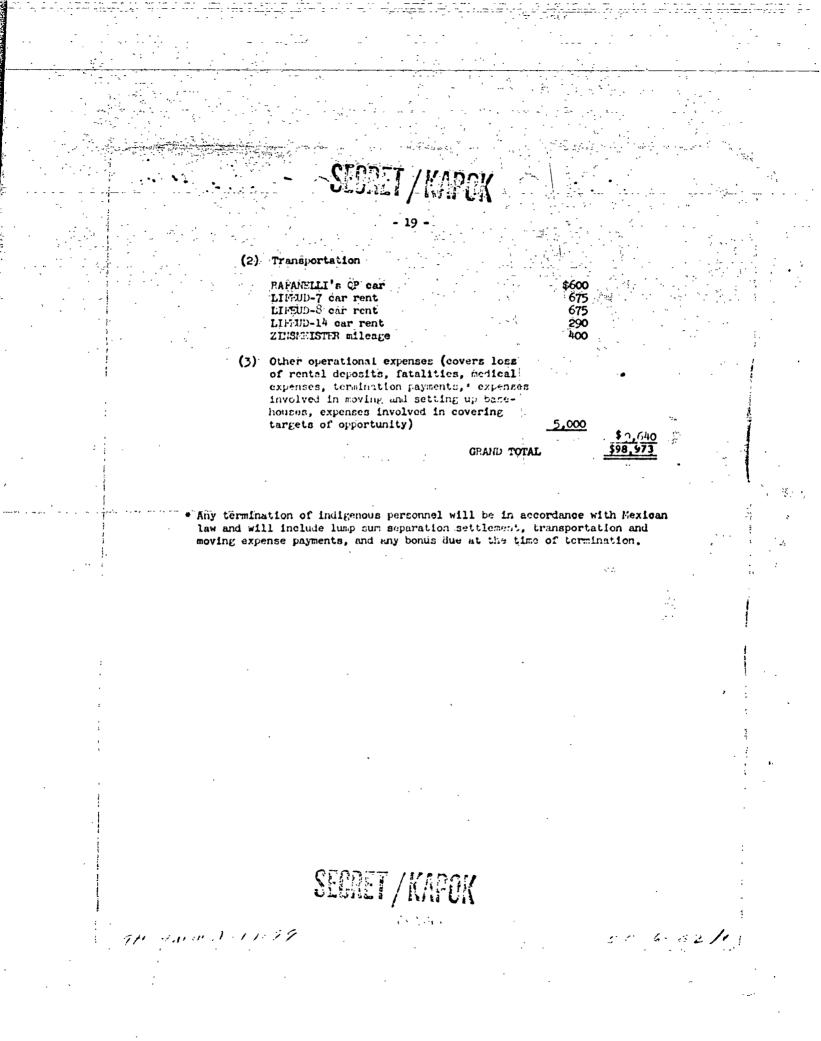

2. Authority is requested to oblight 3(9),000 from the DD/P-WH Division budget in fiscal year 1963, surject to the availability of funds. Of this amount \$15,809 is estimated for administrative salaries; 343,415 for field agent salaries; \$20,925 for basenouse fentals; \$15,050 for equipment; \$2,160 for local transportation; and \$505 for miscellaneous operational expenses.