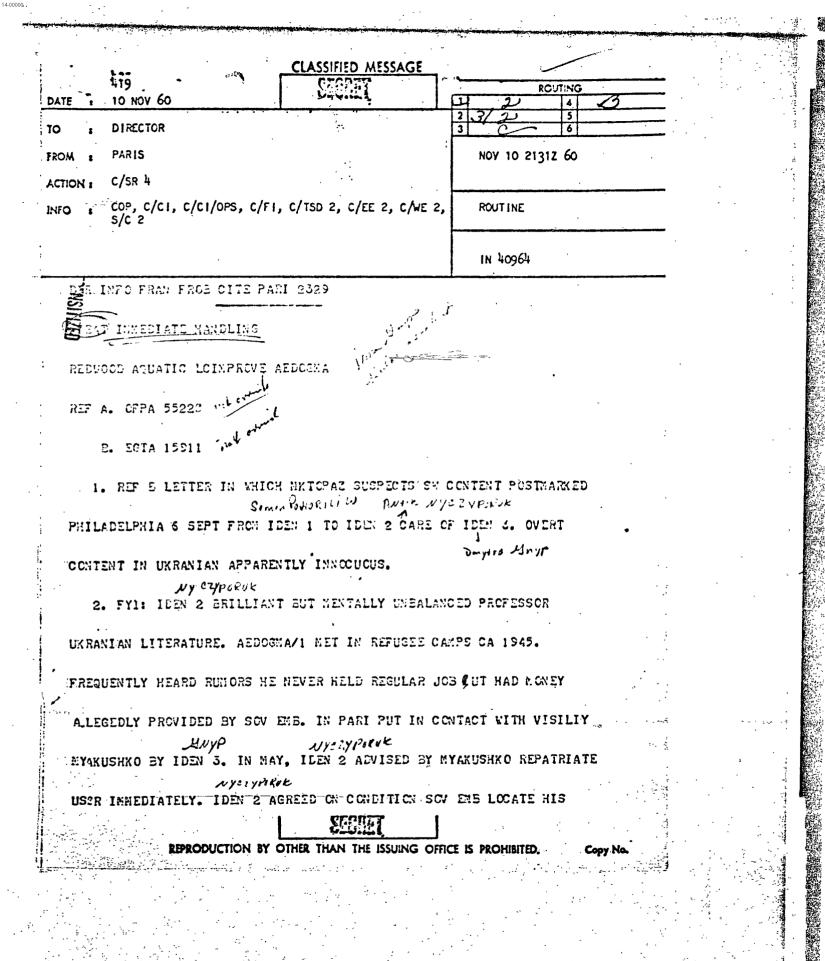

IA (title)

1606- 180 Sbeeb-Sol - on mg Kinnyer vonner Loyman (yonn 2000) (yonn 2000) (yonn 2000)

Ŀ FBI doc. 30 Nov. 1961 (Buffalo) RE: Semen Spiridon Pohorilyj Bufile: 105-93295 DBF-95895

11.24

14-00

م میکنه در این دهنده درموسی این می ویکه میرو بیکه میرو می بود کنو دهند و در ده و در ده و می ایند. این می در و کرد م

| · · · · · · · · · · · · · · · · · · ·                                                                 | ·                                                                                                                | · · · · · · · · · · · · · · · · · · ·         |                     |                                       |
|-------------------------------------------------------------------------------------------------------|------------------------------------------------------------------------------------------------------------------|-----------------------------------------------|---------------------|---------------------------------------|
| DISPATCH                                                                                              | SEC2E7                                                                                                           | NASA+5566                                     |                     | anneaguran a child                    |
| 10 Chief of Station, Austri                                                                           | A                                                                                                                | ,                                             |                     | ,<br>A                                |
| " C/IE, C/SR, C/NE, 202/28                                                                            | ris, UMD, CO/Certany                                                                                             | 201-259249<br>2y-6-106/3                      |                     | •                                     |
| FPOM                                                                                                  |                                                                                                                  | DATE                                          | <u>``</u>           |                                       |
| Chief of Base, Salzburg                                                                               |                                                                                                                  | 21 10 yerbor 10/1                             |                     | ,<br>,                                |
| PREMOTE/LONGTONYL/ABLICH                                                                              | x-1                                                                                                              | PE 433 - CHECK I UP                           | =;                  |                                       |
| Seren PORURILIN                                                                                       |                                                                                                                  | 1-D INDEXING PEQUIPED                         |                     |                                       |
| ACTION PEQ. 4ED                                                                                       |                                                                                                                  | INDEXING CAN BE JUDGED                        |                     |                                       |
| Herena, please nake appr                                                                              | opriate number of grints f                                                                                       | TOIS IN DUALIFIED NO DESK ON                  | .i.Υ                |                                       |
| <ul> <li>c. MEA-Mys, 7 August</li> <li>d. TAVA-28594, 4 Cotober</li> <li>1. References b.,</li> </ul> | 961<br>1961 (not to Cernary or Fa<br>1961 "<br>r 1961 "<br>c. and d. contair. Termate                            | instructions to Salaburg                      |                     |                                       |
| regarding identifying Su<br>retion in NOAP files; an<br>through resp                                  | oject; our initial roply s<br>d Vienra's portisation to r<br>actively.                                           | statin <u>: toore was no infor</u><br>runtrad | 83                  |                                       |
| Sroten POSSRILYI                                                                                      | itial report (received on<br>- burn 2 Cobruary 1910 in<br>citizen, resided at the re                             | Coerkassy/Liev, parried.                      |                     |                                       |
| Salaburg, iron 13 J<br>he lived at the fel                                                            | Liv 11,0 to 23 August 1990<br>Ibrunn rafugee camp in Sal<br>t Salawurg for the mitod                             |                                               | ce                  |                                       |
| ficial pelice registration                                                                            | reation in the form of a p<br>on card and a regative of<br>November 1947 reveals the                             | an Identification photogra                    |                     | -                                     |
|                                                                                                       | - born 2 February 1710 in<br>er, 176 cm tall, gray of 6<br>fying features.                                       |                                               |                     |                                       |
|                                                                                                       | tion card presurably indic<br>registered by the Salabur                                                          |                                               | oj-                 |                                       |
| for their retention. We in the preceding paragra                                                      | g to Vierra the photograph<br>have also attached the id<br>ph. Would Vierna please n<br>copies of this dispatch. | ientification negative not                    | sd j                |                                       |
|                                                                                                       |                                                                                                                  |                                               |                     |                                       |
|                                                                                                       |                                                                                                                  |                                               |                     | ]                                     |
| 4                                                                                                     |                                                                                                                  |                                               |                     |                                       |
|                                                                                                       | MAXWELL E. UTTERID                                                                                               | 0B                                            |                     | -                                     |
| the share when                                                                                        |                                                                                                                  |                                               |                     |                                       |
| Attachmente: K/W                                                                                      | •                                                                                                                | •                                             |                     |                                       |
| Distributions                                                                                         |                                                                                                                  |                                               |                     |                                       |
| 2 - Flemma w/photo 4 m<br>2 - ES w/o Att.                                                             | galive                                                                                                           |                                               | ·                   |                                       |
| 2 - SR W/photo                                                                                        | 1. ilray -                                                                                                       |                                               |                     |                                       |
| Re WE W/O Att.                                                                                        |                                                                                                                  |                                               |                     |                                       |
| 2 - Faris w/photo<br>2 - CAOG w/o Atta                                                                |                                                                                                                  |                                               |                     |                                       |
| 2 - 005/0 = •                                                                                         |                                                                                                                  |                                               |                     |                                       |
|                                                                                                       |                                                                                                                  |                                               |                     |                                       |
|                                                                                                       |                                                                                                                  |                                               | <b> </b> , <b> </b> | · · · · · · · · · · · · · · · · · · · |
|                                                                                                       |                                                                                                                  |                                               | ing Sharin an 🖡 🛔   | · · · · · · · · · · · · · · · · · · · |
|                                                                                                       |                                                                                                                  |                                               |                     | -<br>-<br>-                           |
|                                                                                                       | CS COPY                                                                                                          |                                               |                     |                                       |
|                                                                                                       | CS COPY                                                                                                          |                                               |                     |                                       |
| FORM LIFE FRE- OUS DOTON                                                                              | CS COPY                                                                                                          |                                               |                     |                                       |
| 100m USE ME + OUS (DITON<br>BERACE) + CONS<br>1537 \$3 51 28 51 28 AND 51:75<br>WHOM ARE DECURIE.     | CLASSIFICATION<br>S B C B B T                                                                                    | CONVECTO                                      |                     |                                       |

14-00000 ....

FBI doc.
24 Oct. 1961 (Wash.)
RE: Semen Spiridon Pohorilyj, aka
Bufile: 105-93295

4

Ŷ,

DBF-92?03

14-00000

FBI doc. 18 Oct. 1961 (Philadelphia) RE: Semen Spiridon Pohorilyj Bufile: 105-93295

DBF 92487

### SECRET

#### TO: Director Federal Bureau of Investigation Attention: Mr. S. J. Papich

PROM: Deputy Director (Plans)

SUBJECT :

Semen Spiridon PCHCRILYJ also known as Semen PCHCRILIW Internal Security - R

1. Reference is made to previous correspondence from this office regarding the Subject and to your file number 105-53295.

2. reported in early September 1961 that Antin NYCZPORUE received a letter with the return address: (fmu) DIALMAUSKI, 63/N. 7 SA. (sic) Fhiladelphia 23, Pa. The address was also received from an official U.S. source as 13/N 7 SA. but this is believed to be a typographical error. It has not been possible to verify the address as the envelope was not photographed but was passed routinely from the post office to NYCZPORUK. The letter was not tested for secret writing.

3. The files of this Agency contain no identificile information on DIALHAMSAY. It is possible the address should be 631 North Seventh Street, Philadelphia, which is the one used by PCHCRILIW. According to information from your Bureau, this is the home of Dymto WASHLASZUW, Secretary of the Ukyminian Workingson's Association and the residence may be used for meetings of that organization.

4. We would appreciate any information in your files on DIALHAWSET.

CSCI-3/767,673

SR/CI/RED:LLyons:CH - 11 Oct 61

Distribution:

Original & 1 - Addressee 1 - C/CI 1 - CI/R&A 1 - CI/liaison 1 - SR/CI/P/DL X - RI/files (201-289249) 1 - Comeback 1 - SR/CI/RED