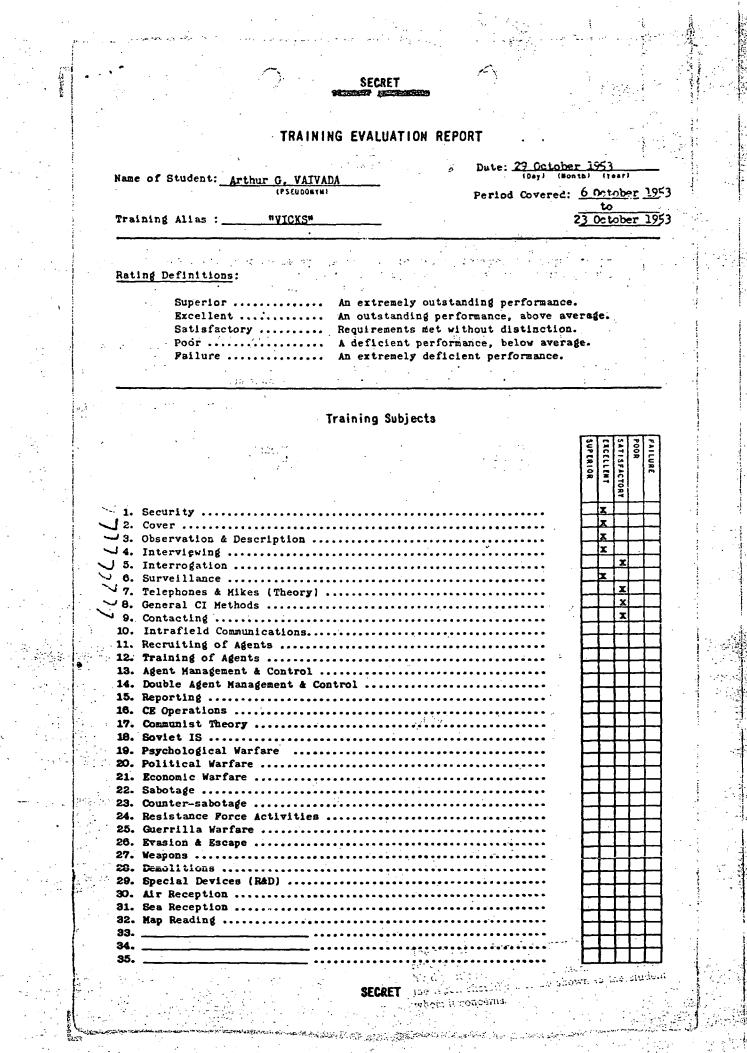

dentical Or Similar Assignment

त्रिक्ट के दिवस्त्र के बिल्ला क

## ABOVE AVERAGE ΞX

#### Instructor's Comments:

51.27 1. 2. 3. 2

VAIVADA has had considerable experience in the field, but he was ready to broaden and enrich his experience with the help of training. He has a strong bent toward his own opinion and exhibited independence of mind in analyzing He had no difficulty in absorbing the material presented. He has the ability to apply theory to practice and apparently is a person who is accustomed to rely upon his own judgment. His written work was excellent. He recognized his own shortcomings and readily accepted constructive criticism. From all the evidence during training, VAIVADA appears capable of handling the assignment proposed for him.

SECRET

· - - - . 10 STATE: 2000.000



|     | Student Evaluation                                                                                                                                                                                                                                                                                                                                      | 1 80 V 6 | ſ |
|-----|---------------------------------------------------------------------------------------------------------------------------------------------------------------------------------------------------------------------------------------------------------------------------------------------------------------------------------------------------------|----------|---|
|     | a de la companya de l<br>La companya de la comp<br>L