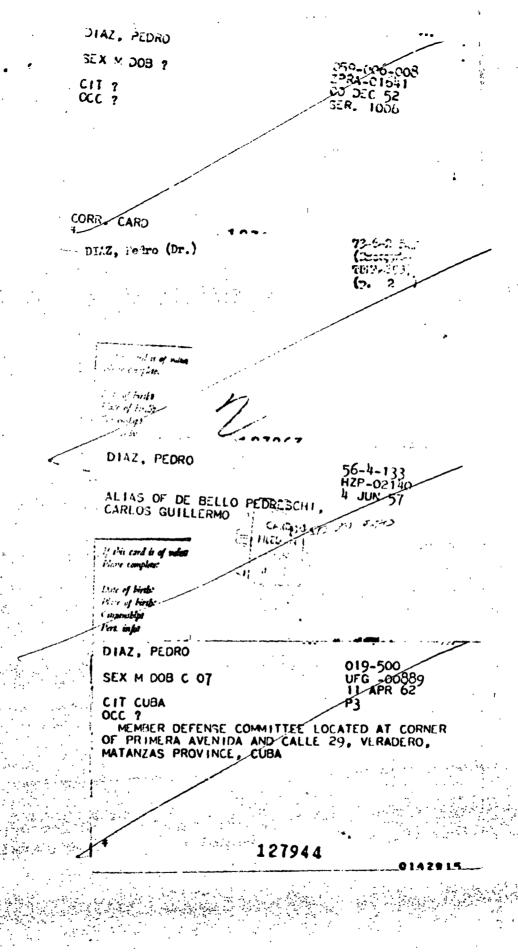

- AND SUBSEQUENT STATEMENTS HEAVIER AND MORE DOMORALIZING THAN MANOLO RAY'S FIASCO. PARTICULARLY UPSETTING WAS MANOYO'S ADVICE TO EXILES THAT THEIR EFFORTS CAUSING UN DECESSARY BLOOD LETTING WITHOUT CHANCE SUCCESS BECAUSE PEOPLE INSIDE SUPPORT CASTRO. MENOYO'S UNEMOTIONAL DELIVERY AND WARNING TO EXILE ADVENTURERS THEIR FATE WILL BE WORSE THAN HIS BEING INTERPRETED AS EVIDENCE HE EITHER COWARD OR TRAITOR WHO KNEW WOULD NOT BE SHOT. AMCORE-2 REPORTS THAT EXILES UNABLE TO RECONCILE MENOYO'S ALLEGED BACKGROUND AS BRAVE GUERRILLA FIGHTER WITH LAST NIGHT TV PERFORMANCE AND FEEL ONLY EXPLANATION IS MENOYO WAS CASTRO AGENT ALL ALONG.
- 4. MOST EXILE LEADERS CONSIDER WORST DAMAGE FROM MENOYO EPISODE WAS UNDERLYING PROMOTION CASTRO GOVT AS POWERFUL REGIME AGAINST WHICH EXILES OR INSIDE RESISTANCE ELEMENTS CAN DO LITTLE. AMCORE-2 REPORTS SFNE PEOPLE ARE WISHING OUT LOUD FOR RAID BY ARTIME OR ORLANDO BOSCH TO COUNTER EFFECT MENOYO KUST, HAVE HAD AMONG ANTI-CASTROISTS