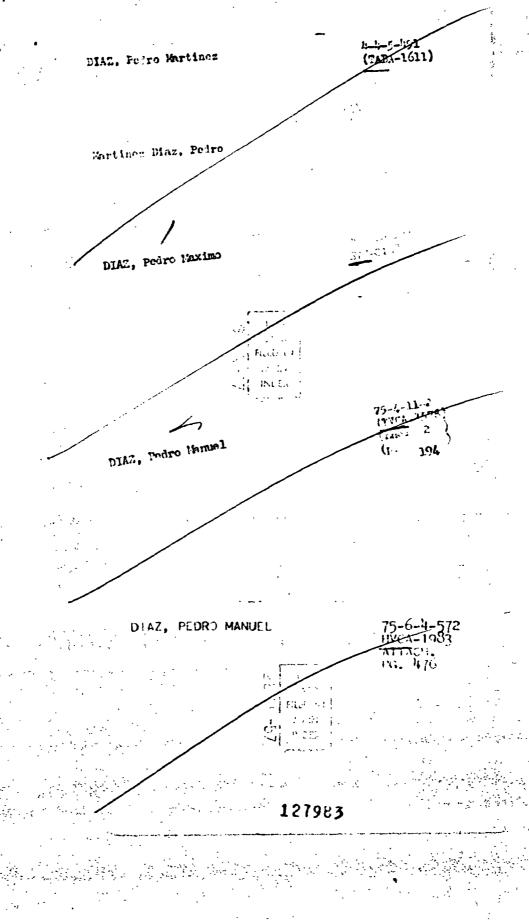

- AND SUBSEQUENT STATEMENTS HEAVIER AND MORE DOMORALIZING THAN MANOLO RAY'S FIASCO. PARTICULARLY UPSETTING WAS MANOYO'S ADVICE TO EXILES THAT THEIR EFFORTS CAUSING UN DECESSARY BLOOD LETTING WITHOUT CHANCE SUCCESS BECAUSE PEOPLE INSIDE SUPPORT CASTRO. MENOYO'S UNEMOTIONAL DELIVERY AND WARNING TO EXILE ADVENTURERS THEIR FATE WILL BE WORSE THAN HIS BEING INTERPRETED AS EVIDENCE HE EITHER COWARD OR TRAITOR WHO KNEW WOULD NOT BE SHOT. AMCORE-2 REPORTS THAT EXILES UNABLE TO RECONCILE MENOYO'S ALLEGED BACKGROUND AS BRAVE GUERRILLA FIGHTER WITH LAST NIGHT TV PERFORMANCE AND FEEL ONLY EXPLANATION IS MENOYO WAS CASTRO AGENT ALL ALONG.
- 4. MOST EXILE LEADERS CONSIDER WORST DAMAGE FROM MENOYO EPISODE WAS UNDERLYING PROMOTION CASTRO GOVT AS POWERFUL REGIME AGAINST WHICH EXILES OR INSIDE RESISTANCE ELEMENTS CAN DO LITTLE. AMCORE-2 REPORTS SFNE PEOPLE ARE WISHING OUT LOUD FOR RAID BY ARTIME OR ORLANDO BOSCH TO COUNTER EFFECT MENOYO KUST, HAVE HAD AMONG ANTI-CASTROISTS