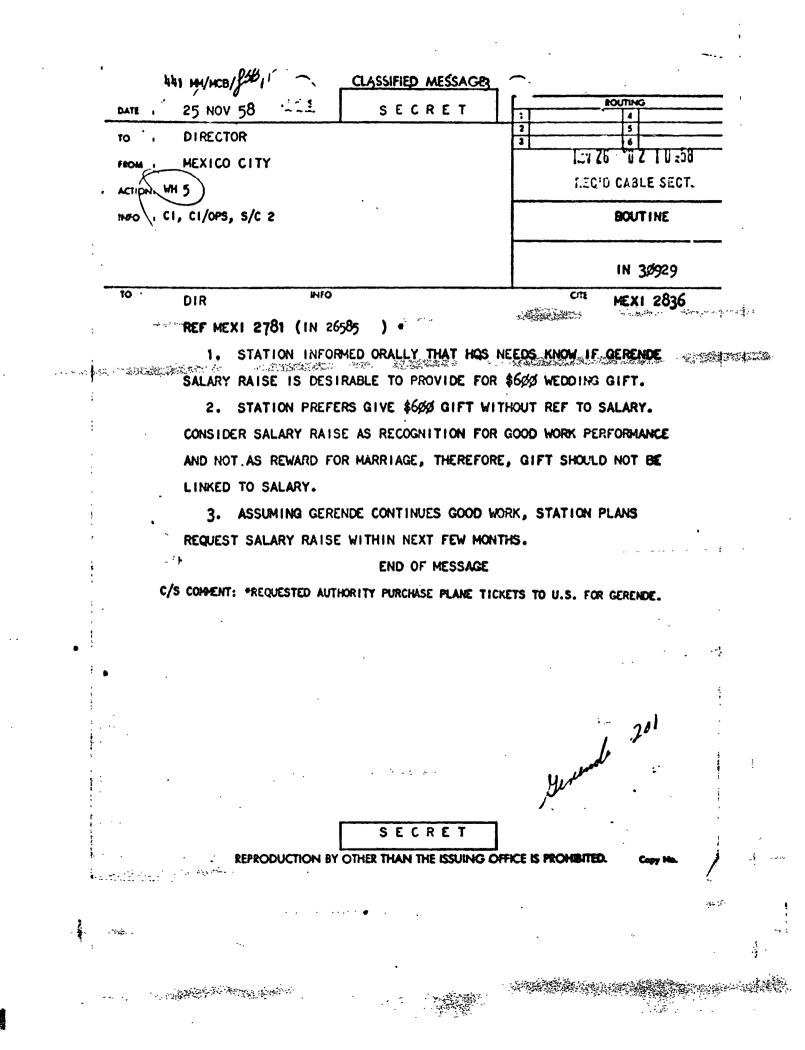

The contract for Raymond H. GERENDE expires on 30 September 1965. The Mexico City Station has recommended that the contract be extended for one year, and that GERENDE be granted a salary increase from \$6,000 to \$6,500 per annum.

utility of incivicual for Branch area and over-

GERENDE received his last salary raise on 1 August 1963, from \$5,500 to \$6,000. He was first placed under contract on 1 October 1955 at \$3,600.

There are sufficient funds in the LIENPTY Project to cover this salary increase, and GERENDE's local cover job can logically cover this additional income.