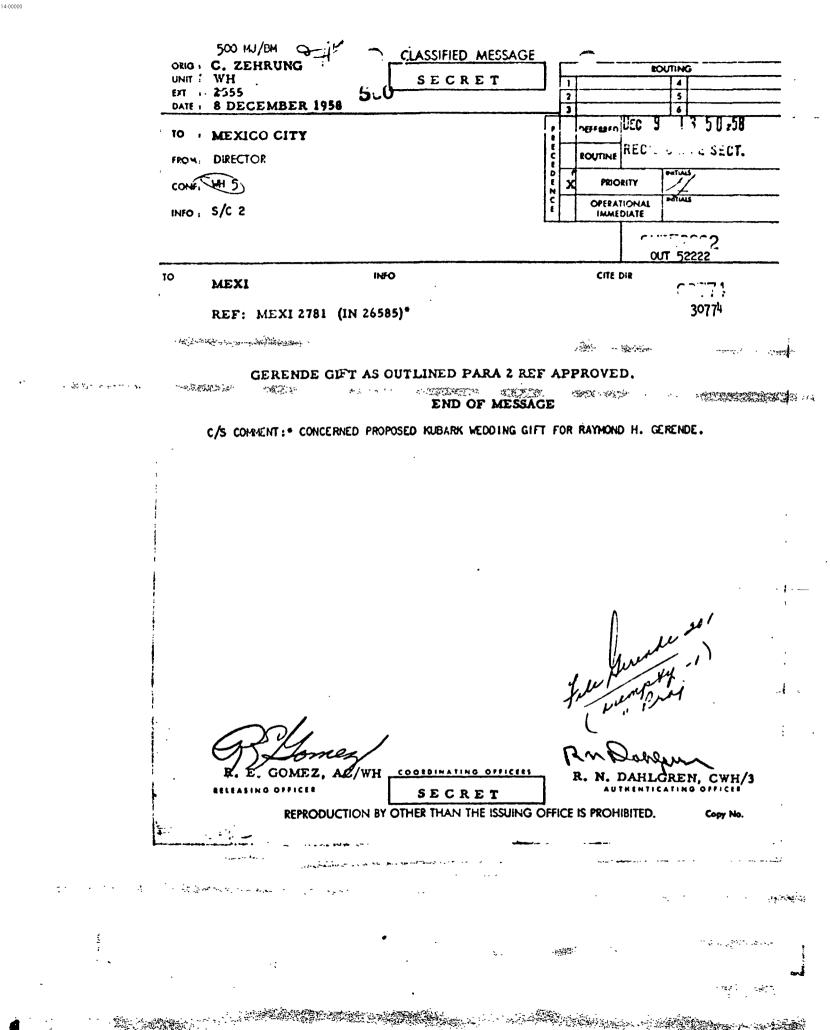

• • • •

• ~.

のない

MEMORANDUM FOR: Chief, Contract Personnel Division

SECRET

SUBJECT

14-00000

: Raymond H. GERENDE, Contract Amendment

1. It is requested that the contract, as amended for Raymond H. GERENDE, Contract Agent, be further amended as follows.

a. Increase compensation to \$6500. per year effective 1 July 1965.

b. Extend period of contract for one year from date of expiration.

بەر ئەمەرىن مەرمىر ب

SECRET

under 1 Eacholas kum antaballic Sawagrucius ant Becteur licution

2. The recommendation of the Mexico City Station, concurred with by WHD, was based on his demonstrated technical ability and professional competence.

William V. Broe Chief Western Hemisphere Division

5-19-15 ST-15

· · · · ·

.

art.

A Constant of Street St

ء وشعوليز، س

. - .

# SECRET

Mr. Raymond H. Gerende

Dear Mr. Gerende:

14-0000

f Sa Reference is made to your contract with the United States Government, as represented by the Contracting Officer, effective 1 October 1955, as amended.

Effective 1 July 1965 said contract, as amended, is further amended by deleting the figure \$6000 from the first sentence of paragraph one (1) entitled "Compensation" and substituting in lieu thereof the figure \$6500.

Effective 1 October 1965 said contract, as amended, is extended for a period of one (1) year.

All other terms and conditions of the contract, as amended, remain in full force and effect.

Is ne life, pa

SECRET