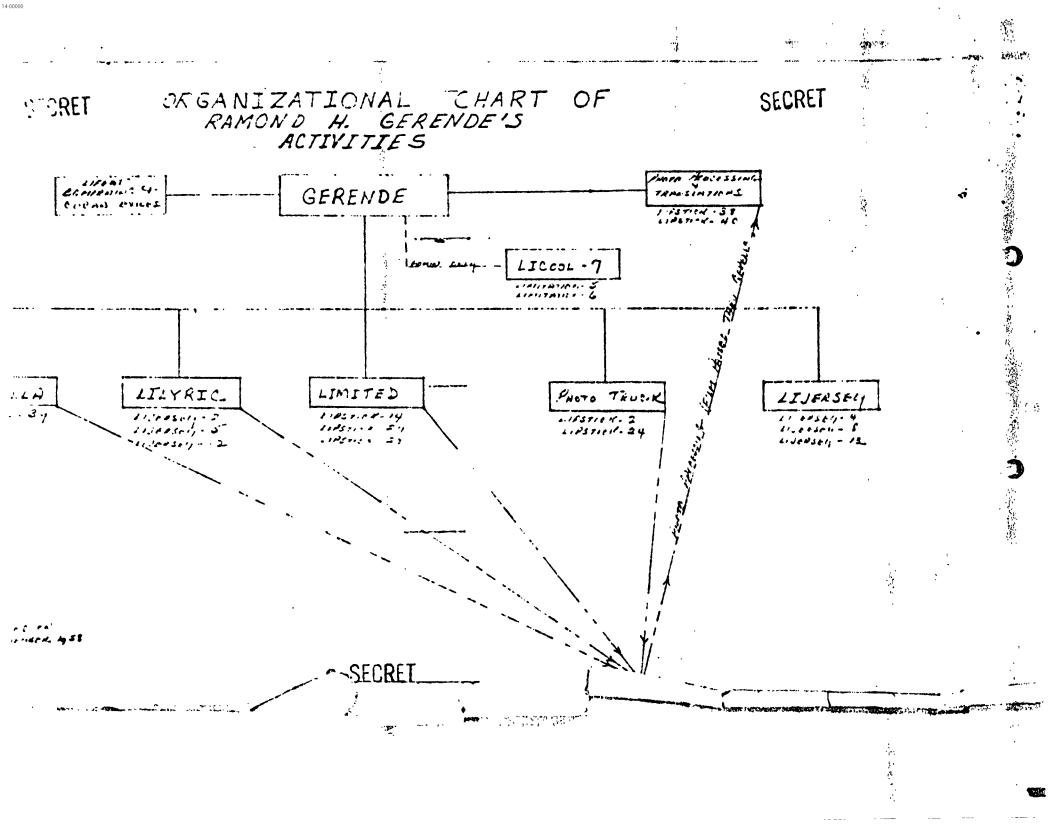

# SEE VOL III

14-0000

1

1957-65

ن معرفين المركز الم

 .

.

|                                                      | ROUTING AN | D RECOR              | ☐ CONFID: √IAL X SECRET<br>D SHEET                                                                     |
|------------------------------------------------------|------------|----------------------|--------------------------------------------------------------------------------------------------------|
| SUBJECT: (Opennel)                                   | <u> </u>   | <u> </u>             |                                                                                                        |
| FROM:                                                |            | EXTENSION            | NO.                                                                                                    |
| WH/Pers/W.S. Rene                                    | han ANO    | 6576                 | aute<br>14 July 1965                                                                                   |
| TO: (Officer designation, room sumber, and building) | DATE       | OFFICER'S<br>DETIALS | COMMENTS (Number each commont to show from who<br>to whom. Drow a line across column ofter each common |
| 1.                                                   |            | EI.                  | <u>.</u>                                                                                               |
| C/WH/PERS<br>2. 4/1/91/-                             | 5/2-       | Koh                  |                                                                                                        |
| c/wn/ss                                              | 7/15       | STIL                 | *                                                                                                      |
| 3.<br>C/CPD 5E 69                                    | 22 JUL 705 |                      | V                                                                                                      |
|                                                      |            | 144.00               |                                                                                                        |
| 5.                                                   |            | -                    |                                                                                                        |
| · CAAS                                               | 1/51       | m                    |                                                                                                        |
| 7. WH /Pers/Rench<br>6-H-4404<br>Headquadles         | in chip    | At the               | Me. Renchan.<br>Per conv. This date                                                                    |
| B.                                                   |            | 7.000                | With Charlotta B WN/B-                                                                                 |
| " WALL<br>Mes. Budos                                 |            | B                    | this man is Foceign Nath<br>No nord for us to have                                                     |
| 10.                                                  |            |                      | Attacked for Thanks                                                                                    |
| 11.                                                  | -          | · · ·                | attaked for I.D.<br>year retention woder<br>Copy sent Station woder<br>Harry 5 - 4239 - 28 Jul 65      |
| 12.                                                  |            |                      | AM15-4239-200                                                                                          |
| 13.<br>Jurance                                       |            |                      | - fier 201                                                                                             |
| 14.)                                                 |            |                      | HEAPIY-1                                                                                               |
| 15.                                                  |            |                      | tie.                                                                                                   |