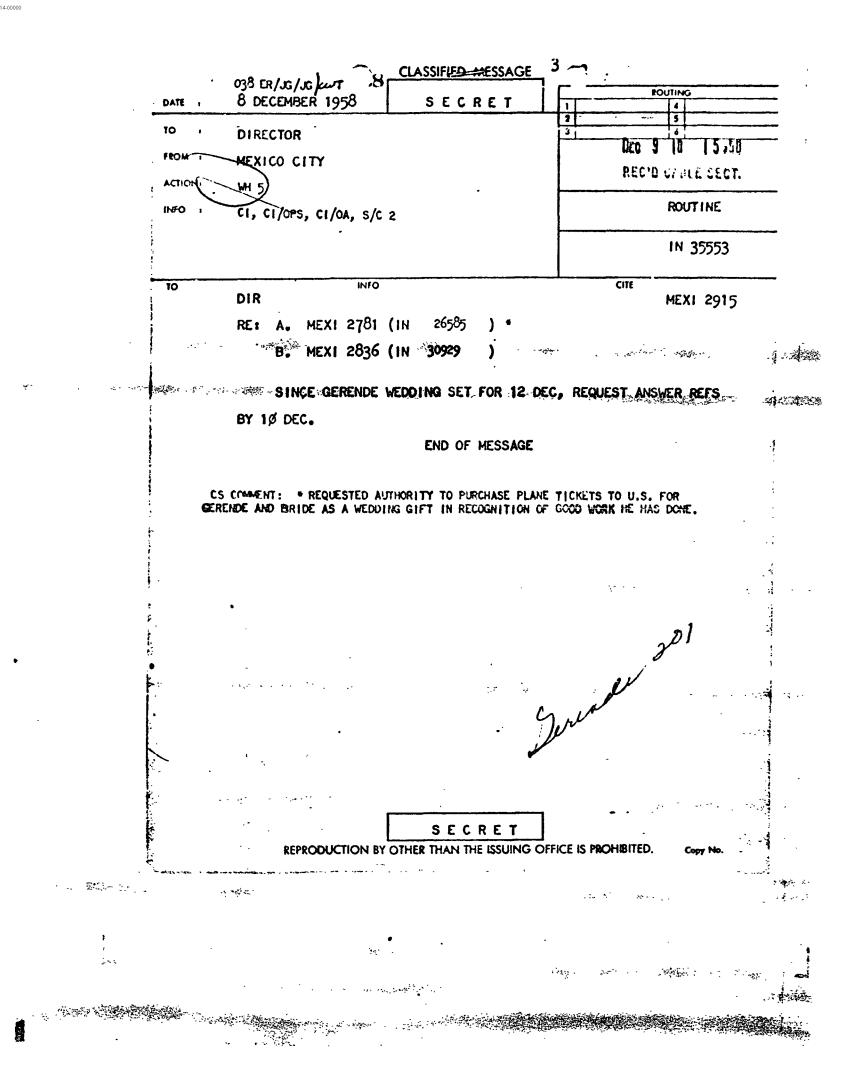

mpty/1<br>50-6.74/               |
| · · · ·                               | 7343<br>7343<br>4343<br>4343<br>4343<br>444<br>444                                                                                                                                                                                                                                                           | Liempty/1<br>50-6-74/              |
| · · ·                                 |                                                                                                                                                                                                                                                                                                              | Liempty/1<br>50-6-74/              |









| ,                                                                                                               |                                                                                                                                                                                                                                                                                                                                                                                                                                                                                                                                                                        |                    |
|-----------------------------------------------------------------------------------------------------