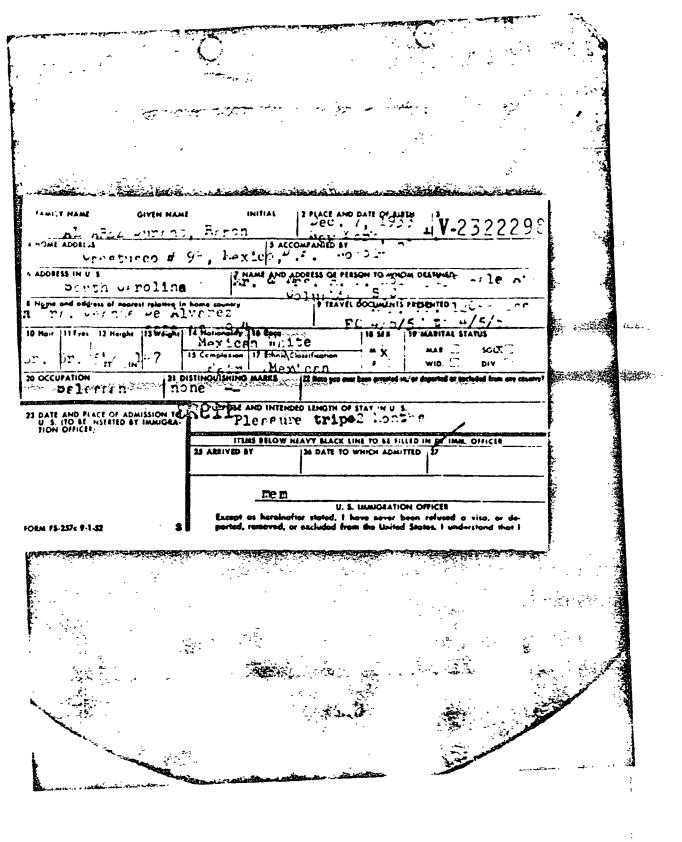

7

WHD AGENT BOARD

Part II - Biographic Data

14-00000

÷

• • • •

| •   | NAMETrue Descudo E New York City CITIZENSHIP 201 Mumber                                                                                                                                                                                                                                                                                                                                                                                                                                                                              | i   |
|-----|--------------------------------------------------------------------------------------------------------------------------------------------------------------------------------------------------------------------------------------------------------------------------------------------------------------------------------------------------------------------------------------------------------------------------------------------------------------------------------------------------------------------------------------|-----|
|     | Raymond II. GERENDE 7 Dec 1933 Mexican 201-119523                                                                                                                                                                                                                                                                                                                                                                                                                                                                                    |     |
|     | MARITAL STATUS DEPENDENTSRELATIONSHIPDOB                                                                                                                                                                                                                                                                                                                                                                                                                                                                                             | 1   |
|     | wife: 2 sons - 4 and 1<br>Hester Roos de Alvarez 1 daughter - 6 yrs old                                                                                                                                                                                                                                                                                                                                                                                                                                                              |     |
|     | EDUCATION                                                                                                                                                                                                                                                                                                                                                                                                                                                                                                                            | 1   |
|     | Dates Name of School Location Degree Major Studies<br>1952 American High School Mexico City high school                                                                                                                                                                                                                                                                                                                                                                                                                              | 5   |
|     | 1955 Mexico City College Mexico City B.A. Latin American Studie                                                                                                                                                                                                                                                                                                                                                                                                                                                                      | 20  |
|     |                                                                                                                                                                                                                                                                                                                                                                                                                                                                                                                                      |     |
| • _ | FOREIGN LANGUAGZ ABILITIESIndicate ProficiencyR-W-S-U                                                                                                                                                                                                                                                                                                                                                                                                                                                                                |     |
|     | English - native)<br>Spanish - native)<br>French - poor                                                                                                                                                                                                                                                                                                                                                                                                                                                                              | · . |
|     | NON-AGENCY EXPERIENCEInclude Military Service (5 years prior to<br>Agency connection)                                                                                                                                                                                                                                                                                                                                                                                                                                                | •   |
|     | Salary/<br>Dates Name of Employer Location Job or Function Grade<br>Other than part time jobs which were many:<br>May 1953-                                                                                                                                                                                                                                                                                                                                                                                                          | :   |
| +   | Dec 1954 Roger McCann & Chas Davis, Mexico City, Sales Manager \$40-50/mon                                                                                                                                                                                                                                                                                                                                                                                                                                                           | itt |
|     | Dec 1954 Roger McCann & Chas Davis, Mexico City, Sales Manager \$40-50/mon                                                                                                                                                                                                                                                                                                                                                                                                                                                           | itl |
|     | Dec 1954 Roger McCann & Chas Davis, Mexico City, Sales Manager \$40-50/mon                                                                                                                                                                                                                                                                                                                                                                                                                                                           |     |
|     | Dec 1954 Roger McCann & Chas Davis, Mexico City, Sales Manager \$40-50/mon<br>AGENCY EXPERIENCEStaff Contract Career Contract                                                                                                                                                                                                                                                                                                                                                                                                        |     |
|     | Dec 1954 Roger McCann & Chas Davis, Mexico City, Sales Manager \$40-50/mon<br>AGENCY EXPERIENCEStaff Contract Contract Contract Agent Agent Employee                                                                                                                                                                                                                                                                                                                                                                                 |     |
|     | Dec 1954 Roger McCann & Chas Davis, Mexico City, Sales Manager \$40-50/mon<br>AGENCY EXPERIENCEStaff Contract Career Contract<br>Agent Agent Agent Employee<br>Dates *Cover Employer Name Location Basic Salary Ops Tasks<br>Mar 1955 Farolitos de Mexico Mexico City \$3,600 Member of Surveill<br>(bona fide) salary offset ance team, cutout/<br>P.A to phogographi                                                                                                                                                               |     |
|     | Dec 1954 Roger McCann & Chas Davis, Mexico City, Sales Manager \$40-50/mon<br>AGENCY EXPERIENCEStaff Contract Career Contract<br>Agent Agent Agent Employee D<br>Dates *Cover Employer Name Location Basic Salary Ops Tasks<br>Mar 1955 Farolitos de Mexico Mexico City \$3,600 Member of surveill<br>(bona fide) salary offset ance team, cutout/<br>P.A to phogographi<br>bashouses, investi<br>gator, etc. base-<br>house operator and                                                                                            |     |
|     | Dec 1954 Roger McCann & Chas Davis, Mexico City, Sales Manager \$40-50/mon<br>AGENCY EXPERIENCEStaff Contract Career Contract<br>Agent Agent Employee<br>Dates *Cover Employer Name Location Basic Salary Ops Tasks<br>Mar 1955 Farolitos de Mexico Mexico City \$3,600 Member of surveill<br>(bona fide) salary offset<br>P.A to phogographi<br>bashouses, investi<br>gator, etc. base-<br>house operator azd<br>processor of tapes                                                                                                 |     |
|     | Dec 1954 Roger McCann & Chas Davis, Mexico City, Sales Manager \$40-50/mon<br>AGENCY EXPERIENCEStaff Contract Agent Agent Contract Employee Contract Agent Agent Second Agent Ops Tasks<br>Dates *Cover Employer Name Location Basic Salary Ops Tasks<br>Mar 1955 Farolitos de Mexico Mexico City \$3,600 Member of surveill<br>(bona fide) salary offset Act on phogographi<br>bashouses, investigator, etc. base-<br>bouse operator and<br>processor of tapes<br>*Indicate also nature of business and whether bona fide or Agency |     |
|     | Dec 1954 Roger McCann & Chas Davis, Mexico City, Sales Manager \$40-50/mon<br>AGENCY EXPERIENCEStaff Contract Agent Career Contract<br>Dates *Cover Employer Name Location Basic Salary Ops Tasks<br>Mar 1955 Farolitos de Mexico Mexico City \$3,600 Member of surveill<br>(bona fide) salary offset Dates investi<br>gator, etc. base-<br>bouse operator and<br>processor of tapes                                                                                                                                                 |     |
|     | Dec 1954 Roger McCann & Chas Davis, Mexico City, Sales Manager \$40-50/mon<br>AGENCY EXPERIENCEStaff Contract Agent Agent Contract Employee Contract Agent Agent Second Agent Ops Tasks<br>Dates *Cover Employer Name Location Basic Salary Ops Tasks<br>Mar 1955 Farolitos de Mexico Mexico City \$3,600 Member of surveill<br>(bona fide) salary offset Act on phogographi<br>bashouses, investigator, etc. base-<br>bouse operator and<br>processor of tapes<br>*Indicate also nature of business and whether bona fide or Agency |     |